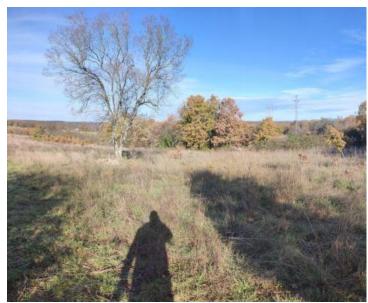

Ref RE-U-33538
Type Land plot
Region Istria > Pula

**Location** Mutvoran, Marčana

Front line No
Sea view No
Distance to sea 7000 m

 Plot size
 9156 sqm

 Price
 € 240 000

In the vicinity of Krnica, 7 km from the sea, nestled in a smaller settlement, lies a stunning plot of land measuring 9,156 m<sup>2</sup>, offering panoramic views of lush greenery and the surrounding nature.

The land, which is in a regular shape, consists of four interconnected parcels:

- 1. 6,024 m<sup>2</sup>
- 2. 881 m<sup>2</sup>
- 3. 880 m<sup>2</sup>
- 4. 1,371 m<sup>2</sup>

Out of the total area, 1,371 m<sup>2</sup> is designated as building land, while the remainder is classified as agricultural land.

The building portion is located along an asphalt road and already has a water connection in place. Electricity is available just 15 meters away, and the land has convenient access via the asphalted road.