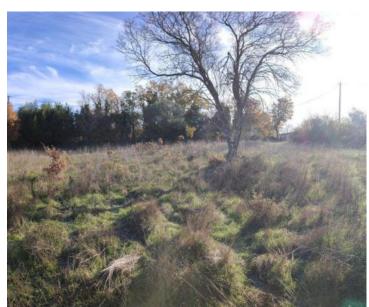

Ref RE-U-33538
Type Land plot
Region Istria > Pula

**Location** Mutvoran, Marčana

Front line No
Sea view No
Distance to sea 7000 m

 Plot size
 9156 sqm

 Price
 € 240 000

In the vicinity of Krnica, 7 km from the sea, nestled in a smaller settlement, lies a stunning plot of land measuring 9,156 m<sup>2</sup>, offering panoramic views of lush greenery and the surrounding nature.

The land, which is in a regular shape, consists of four interconnected parcels:

- 1. 6,024 m<sup>2</sup>
- 2. 881 m<sup>2</sup>
- 3. 880 m<sup>2</sup>
- 4. 1,371 m<sup>2</sup>

Out of the total area, 1,371 m<sup>2</sup> is designated as building land, while the remainder is classified as agricultural land.

The building portion is located along an asphalt road and already has a water connection in place. Electricity is available just 15 meters away, and the land has convenient access via the asphalted road.