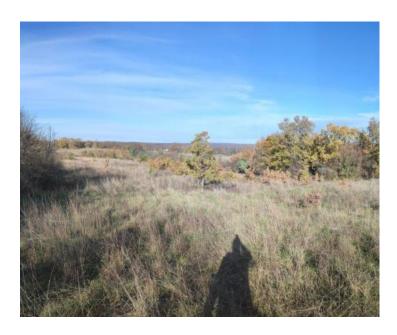

Ref RE-U-33538
Type Land plot
Region Istria > Pula

**Location** Mutvoran, Marčana

Front line No
Sea view No
Distance to sea 7000 m

 Plot size
 9156 sqm

 Price
 € 240 000

In the vicinity of Krnica, 7 km from the sea, nestled in a smaller settlement, lies a stunning plot of land measuring 9,156 m<sup>2</sup>, offering panoramic views of lush greenery and the surrounding nature.

The land, which is in a regular shape, consists of four interconnected parcels:

- 1. 6,024 m<sup>2</sup>
- 2. 881 m<sup>2</sup>
- 3. 880 m<sup>2</sup>
- 4. 1,371 m<sup>2</sup>

Out of the total area, 1,371 m<sup>2</sup> is designated as building land, while the remainder is classified as agricultural land.

The building portion is located along an asphalt road and already has a water connection in place. Electricity is available just 15 meters away, and the land has convenient access via the asphalted road.