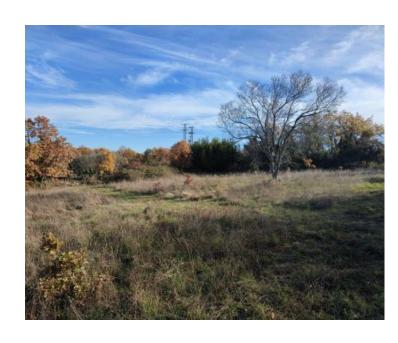

Ref RE-U-33538
Type Land plot
Region Istria > Pula

**Location** Mutvoran, Marčana

Front line No
Sea view No
Distance to sea 7000 m

 Plot size
 9156 sqm

 Price
 € 240 000

In the vicinity of Krnica, 7 km from the sea, nestled in a smaller settlement, lies a stunning plot of land measuring 9,156 m<sup>2</sup>, offering panoramic views of lush greenery and the surrounding nature.

The land, which is in a regular shape, consists of four interconnected parcels:

- 1. 6,024 m<sup>2</sup>
- 2. 881 m<sup>2</sup>
- 3. 880 m<sup>2</sup>
- 4. 1,371 m<sup>2</sup>

Out of the total area, 1,371 m<sup>2</sup> is designated as building land, while the remainder is classified as agricultural land.

The building portion is located along an asphalt road and already has a water connection in place. Electricity is available just 15 meters away, and the land has convenient access via the asphalted road.