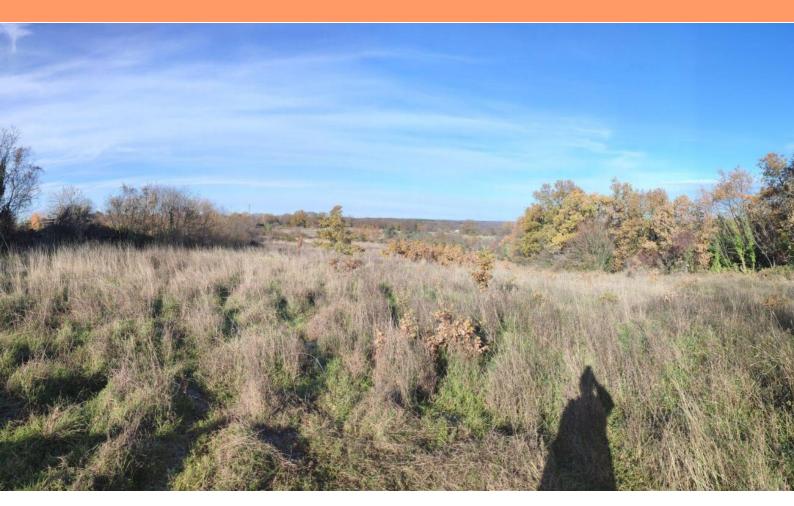

Ref RE-U-33538
Type Land plot
Region Istria > Pula

**Location** Mutvoran, Marčana

Front line No
Sea view No
Distance to sea 7000 m

 Plot size
 9156 sqm

 Price
 € 240 000

In the vicinity of Krnica, 7 km from the sea, nestled in a smaller settlement, lies a stunning plot of land measuring 9,156 m<sup>2</sup>, offering panoramic views of lush greenery and the surrounding nature.

The land, which is in a regular shape, consists of four interconnected parcels:

- 1. 6,024 m<sup>2</sup>
- 2. 881 m<sup>2</sup>
- 3. 880 m<sup>2</sup>
- 4. 1,371 m<sup>2</sup>

Out of the total area, 1,371 m<sup>2</sup> is designated as building land, while the remainder is classified as agricultural land.

The building portion is located along an asphalt road and already has a water connection in place. Electricity is available just 15 meters away, and the land has convenient access via the asphalted road.