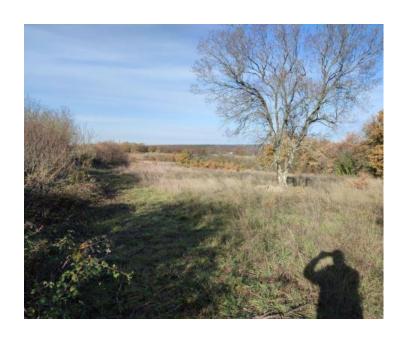

Ref RE-U-33538
Type Land plot
Region Istria > Pula

**Location** Mutvoran, Marčana

Front line No
Sea view No
Distance to sea 7000 m

 Plot size
 9156 sqm

 Price
 € 240 000

In the vicinity of Krnica, 7 km from the sea, nestled in a smaller settlement, lies a stunning plot of land measuring 9,156 m<sup>2</sup>, offering panoramic views of lush greenery and the surrounding nature.

The land, which is in a regular shape, consists of four interconnected parcels:

- 1. 6,024 m<sup>2</sup>
- 2. 881 m<sup>2</sup>
- 3. 880 m<sup>2</sup>
- 4. 1,371 m<sup>2</sup>

Out of the total area, 1,371 m<sup>2</sup> is designated as building land, while the remainder is classified as agricultural land.

The building portion is located along an asphalt road and already has a water connection in place. Electricity is available just 15 meters away, and the land has convenient access via the asphalted road.