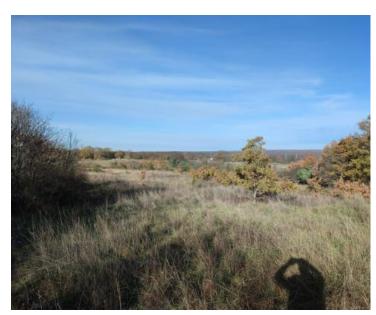

Ref RE-U-33538
Type Land plot
Region Istria > Pula

**Location** Mutvoran, Marčana

Front line No
Sea view No
Distance to sea 7000 m

 Plot size
 9156 sqm

 Price
 € 240 000

In the vicinity of Krnica, 7 km from the sea, nestled in a smaller settlement, lies a stunning plot of land measuring 9,156 m<sup>2</sup>, offering panoramic views of lush greenery and the surrounding nature.

The land, which is in a regular shape, consists of four interconnected parcels:

- 1. 6,024 m<sup>2</sup>
- 2. 881 m<sup>2</sup>
- 3. 880 m<sup>2</sup>
- 4. 1,371 m<sup>2</sup>

Out of the total area, 1,371 m<sup>2</sup> is designated as building land, while the remainder is classified as agricultural land.

The building portion is located along an asphalt road and already has a water connection in place. Electricity is available just 15 meters away, and the land has convenient access via the asphalted road.