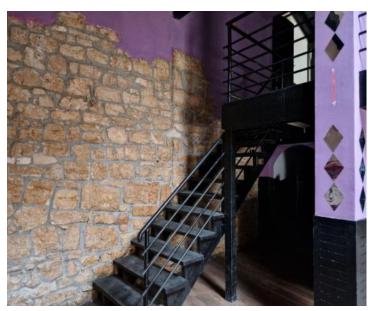

This property has both residential and commercial potential, with the option to convert it into a residential unit as well.

The office space covers 134m², distributed between 79m² on the ground floor and approximately 55m² on the first floor.

It includes a main office area, a storage room, an employee room, a restroom, and a separate room on the first floor, which can serve as an office or be remodeled to expand the workspace.

Ownership is clear (1/1) with no encumbrances. The office space is sold as shown in the photos.