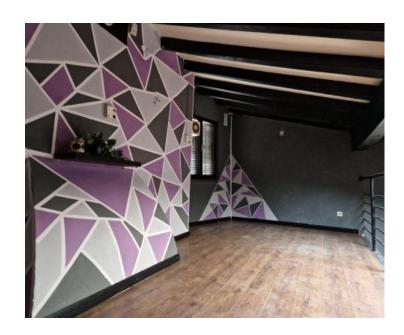

It includes a main office area, a storage room, an employee room, a restroom, and a separate room on the first floor, which can serve as an office or be remodeled to expand the workspace.

Ownership is clear (1/1) with no encumbrances. The office space is sold as shown in the photos.