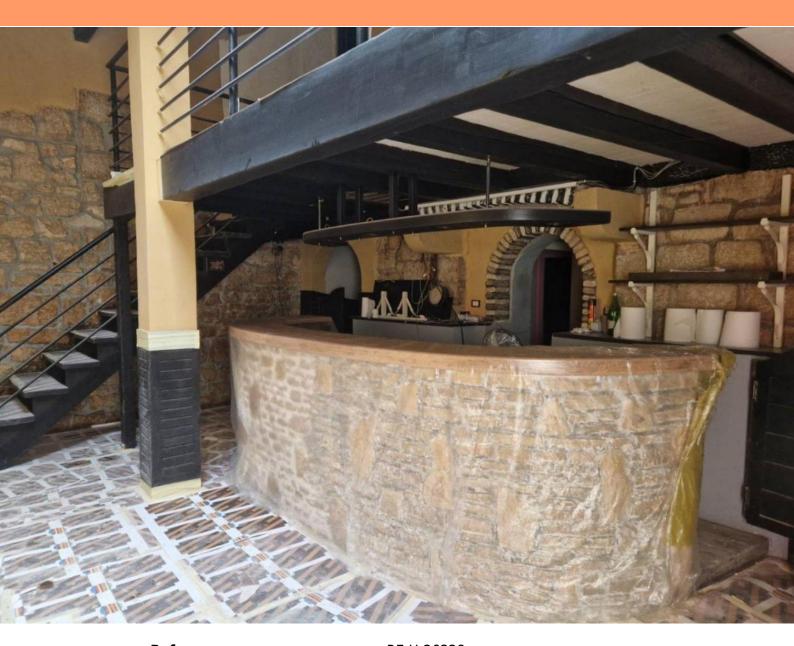

Business premises in an exceptional location 200 meters from the sea in Rovinj!

In the heart of romantic Rovinj, an exceptional office space is for sale, ideally suited for catering-related activities.

This property has both residential and commercial potential, with the option to convert it into a residential unit as well.

The office space covers 134m², distributed between 79m² on the ground floor and approximately 55m² on the first floor.

It includes a main office area, a storage room, an employee room, a restroom, and a separate room on the first floor, which can serve as an office or be remodeled to expand the workspace.

Ownership is clear (1/1) with no encumbrances. The office space is sold as shown in the photos.

This commercial space, located in a highly visible and easily accessible area, offers an excellent opportunity for business due to its prime exposure.

Overall additional expenses borne by the Buyer of real estate in Croatia are around 7% of property cost in total, which includes: property transfer tax (3% of property value), agency/brokerage commission (3%+VAT on commission), advocate fee (cca 1%), notary fee, court registration fee and official certified translation expenses. Agency/brokerage agreement is signed prior to visiting properties.