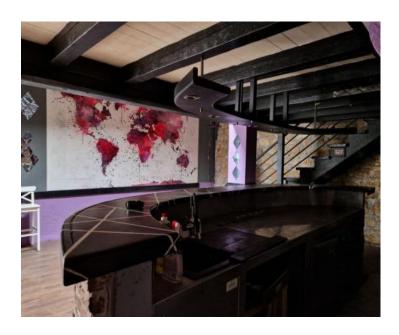

This property has both residential and commercial potential, with the option to convert it into a residential unit as well.

The office space covers 134m², distributed between 79m² on the ground floor and approximately 55m² on the first floor.

It includes a main office area, a storage room, an employee room, a restroom, and a separate room on the first floor, which can serve as an office or be remodeled to expand the workspace.

Ownership is clear (1/1) with no encumbrances. The office space is sold as shown in the photos.