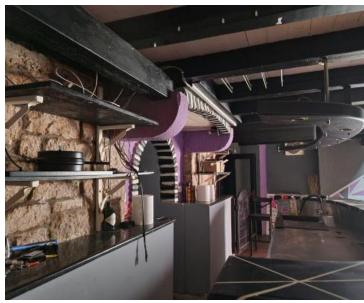

This property has both residential and commercial potential, with the option to convert it into a residential unit as well.

The office space covers 134m², distributed between 79m² on the ground floor and approximately 55m² on the first floor.

It includes a main office area, a storage room, an employee room, a restroom, and a separate room on the first floor, which can serve as an office or be remodeled to expand the workspace.

Ownership is clear (1/1) with no encumbrances. The office space is sold as shown in the photos.