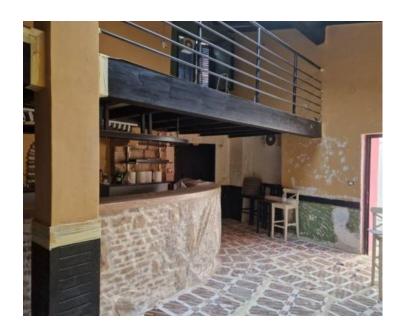

This property has both residential and commercial potential, with the option to convert it into a residential unit as well.

The office space covers 134m², distributed between 79m² on the ground floor and approximately 55m² on the first floor.

It includes a main office area, a storage room, an employee room, a restroom, and a separate room on the first floor, which can serve as an office or be remodeled to expand the workspace.

Ownership is clear (1/1) with no encumbrances. The office space is sold as shown in the photos.