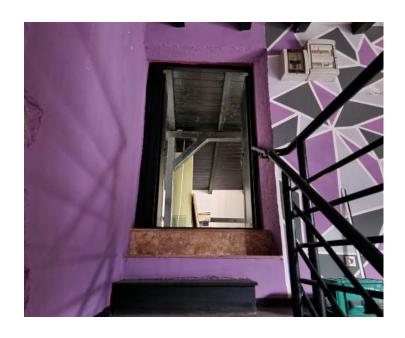

This property has both residential and commercial potential, with the option to convert it into a residential unit as well.

The office space covers 134m², distributed between 79m² on the ground floor and approximately 55m² on the first floor.

It includes a main office area, a storage room, an employee room, a restroom, and a separate room on the first floor, which can serve as an office or be remodeled to expand the workspace.

Ownership is clear (1/1) with no encumbrances. The office space is sold as shown in the photos.