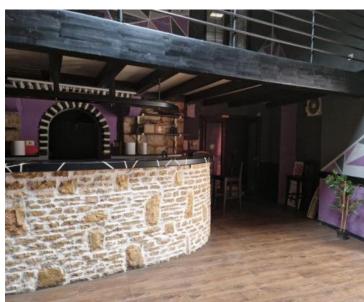

Business premises in an exceptional location 200 meters from the sea in Rovinj!

In the heart of romantic Rovinj, an exceptional office space is for sale, ideally suited for catering-related activities.

This property has both residential and commercial potential, with the option to convert it into a residential unit as well.

The office space covers 134m², distributed between 79m² on the ground floor and approximately 55m² on the first floor.

It includes a main office area, a storage room, an employee room, a restroom, and a separate room on the first floor, which can serve as an office or be remodeled to expand the workspace.

Ownership is clear (1/1) with no encumbrances. The office space is sold as shown in the photos.

This commercial space, located in a highly visible and easily accessible area, offers an excellent opportunity for business due to its prime exposure.

Overall additional expenses borne by the Buyer of real estate in Croatia are around 7% of property cost in total, which includes: property transfer tax (3% of property value), agency/brokerage commission (3%+VAT on commission), advocate fee (cca 1%), notary fee, court registration fee and official certified translation expenses. Agency/brokerage agreement is signed prior to visiting properties.