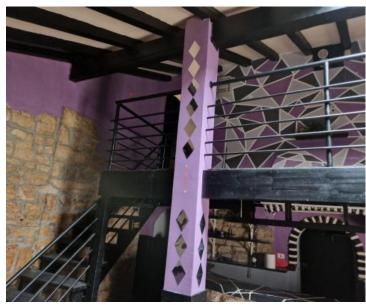

This property has both residential and commercial potential, with the option to convert it into a residential unit as well.

The office space covers 134m², distributed between 79m² on the ground floor and approximately 55m² on the first floor.

It includes a main office area, a storage room, an employee room, a restroom, and a separate room on the first floor, which can serve as an office or be remodeled to expand the workspace.

Ownership is clear (1/1) with no encumbrances. The office space is sold as shown in the photos.