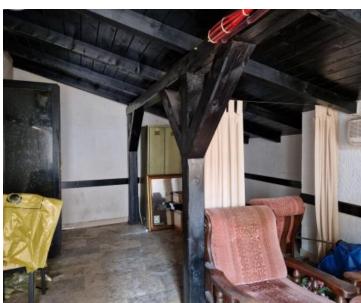

This property has both residential and commercial potential, with the option to convert it into a residential unit as well.

The office space covers 134m², distributed between 79m² on the ground floor and approximately 55m² on the first floor.

It includes a main office area, a storage room, an employee room, a restroom, and a separate room on the first floor, which can serve as an office or be remodeled to expand the workspace.

Ownership is clear (1/1) with no encumbrances. The office space is sold as shown in the photos.