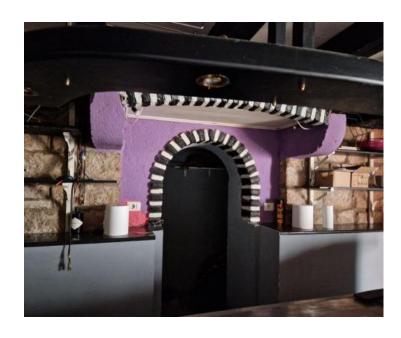

Business premises in an exceptional location 200 meters from the sea in Rovinj!

In the heart of romantic Rovinj, an exceptional office space is for sale, ideally suited for catering-related activities.

This property has both residential and commercial potential, with the option to convert it into a residential unit as well.

The office space covers 134m², distributed between 79m² on the ground floor and approximately 55m² on the first floor.

It includes a main office area, a storage room, an employee room, a restroom, and a separate room on the first floor, which can serve as an office or be remodeled to expand the workspace.

Ownership is clear (1/1) with no encumbrances. The office space is sold as shown in the photos.