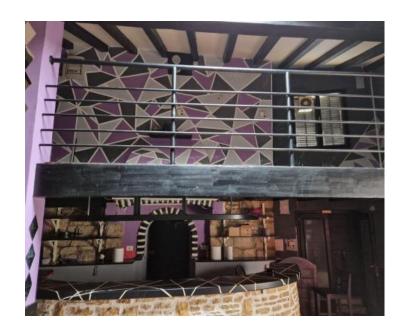

This property has both residential and commercial potential, with the option to convert it into a residential unit as well.

The office space covers 134m², distributed between 79m² on the ground floor and approximately 55m² on the first floor.

It includes a main office area, a storage room, an employee room, a restroom, and a separate room on the first floor, which can serve as an office or be remodeled to expand the workspace.

Ownership is clear (1/1) with no encumbrances. The office space is sold as shown in the photos.