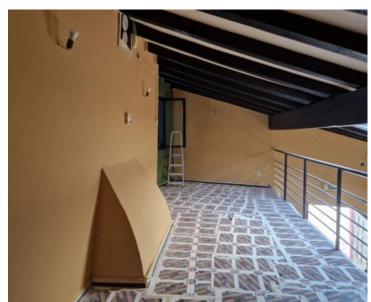

This property has both residential and commercial potential, with the option to convert it into a residential unit as well.

The office space covers 134m², distributed between 79m² on the ground floor and approximately 55m² on the first floor.

It includes a main office area, a storage room, an employee room, a restroom, and a separate room on the first floor, which can serve as an office or be remodeled to expand the workspace.

Ownership is clear (1/1) with no encumbrances. The office space is sold as shown in the photos.