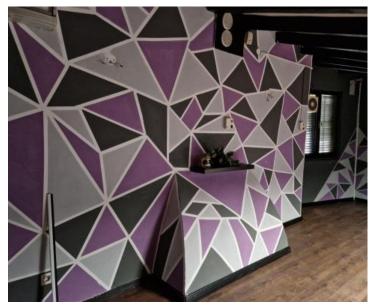

It includes a main office area, a storage room, an employee room, a restroom, and a separate room on the first floor, which can serve as an office or be remodeled to expand the workspace.

Ownership is clear (1/1) with no encumbrances. The office space is sold as shown in the photos.