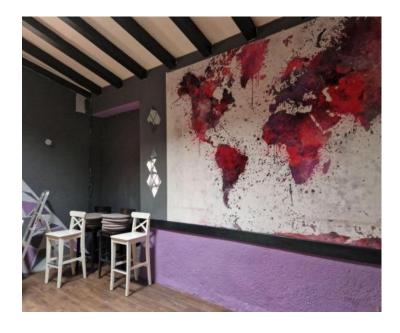

It includes a main office area, a storage room, an employee room, a restroom, and a separate room on the first floor, which can serve as an office or be remodeled to expand the workspace.

Ownership is clear (1/1) with no encumbrances. The office space is sold as shown in the photos.