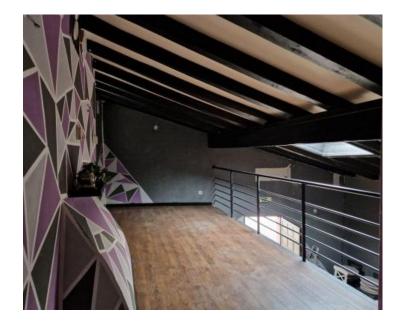

This property has both residential and commercial potential, with the option to convert it into a residential unit as well.

The office space covers 134m², distributed between 79m² on the ground floor and approximately 55m² on the first floor.

It includes a main office area, a storage room, an employee room, a restroom, and a separate room on the first floor, which can serve as an office or be remodeled to expand the workspace.

Ownership is clear (1/1) with no encumbrances. The office space is sold as shown in the photos.