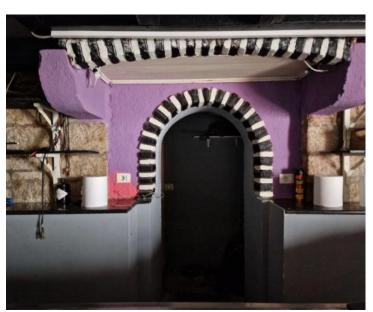

Business premises in an exceptional location 200 meters from the sea in Rovinj!

In the heart of romantic Rovinj, an exceptional office space is for sale, ideally suited for catering-related activities.

This property has both residential and commercial potential, with the option to convert it into a residential unit as well.

The office space covers 134m², distributed between 79m² on the ground floor and approximately 55m² on the first floor.

It includes a main office area, a storage room, an employee room, a restroom, and a separate room on the first floor, which can serve as an office or be remodeled to expand the workspace.

Ownership is clear (1/1) with no encumbrances. The office space is sold as shown in the photos.