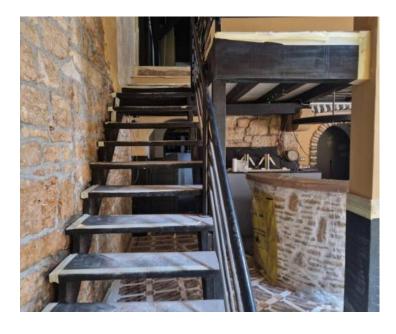

This property has both residential and commercial potential, with the option to convert it into a residential unit as well.

The office space covers 134m², distributed between 79m² on the ground floor and approximately 55m² on the first floor.

It includes a main office area, a storage room, an employee room, a restroom, and a separate room on the first floor, which can serve as an office or be remodeled to expand the workspace.

Ownership is clear (1/1) with no encumbrances. The office space is sold as shown in the photos.