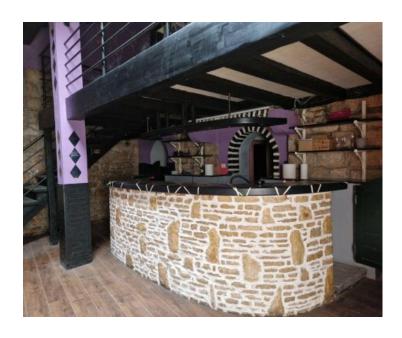

Business premises in an exceptional location 200 meters from the sea in Rovinj!

In the heart of romantic Rovinj, an exceptional office space is for sale, ideally suited for catering-related activities.

This property has both residential and commercial potential, with the option to convert it into a residential unit as well.

The office space covers 134m², distributed between 79m² on the ground floor and approximately 55m² on the first floor.

It includes a main office area, a storage room, an employee room, a restroom, and a separate room on the first floor, which can serve as an office or be remodeled to expand the workspace.

Ownership is clear (1/1) with no encumbrances. The office space is sold as shown in the photos.

This commercial space, located in a highly visible and easily accessible area, offers an excellent opportunity for business due to its prime exposure.

Overall additional expenses borne by the Buyer of real estate in Croatia are around 7% of property cost in total, which includes: property transfer tax (3% of property value), agency/brokerage commission (3%+VAT on commission), advocate fee (cca 1%), notary fee, court registration fee and official certified translation expenses. Agency/brokerage agreement is signed prior to visiting properties.