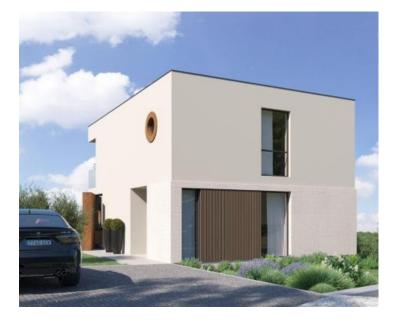

We are pleased to offer this building land of 650 sq.m., complete with a building permit, featuring breathtaking sea views!

According to the project, the planned villa will have a net living area of 188.10 m<sup>2</sup>, spread across a basement, ground floor, and first floor, with a swimming pool included. The land spans 650 m<sup>2</sup>, providing ample space for stress-free construction and enjoyment of your future villa.

The sea and stunning beaches are just 500 meters away, a leisurely 5-minute walk. Additionally, a shop, restaurant, and café are conveniently within walking distance.

Overall additional expenses borne by the Buyer of real estate in Croatia are around 7% of property cost in total, which includes: property transfer tax (3% of property value), agency/brokerage commission (3%+VAT on commission), advocate fee (cca 1%), notary fee, court registration fee and official certified translation expenses. Agency/brokerage agreement is signed prior to visiting properties.