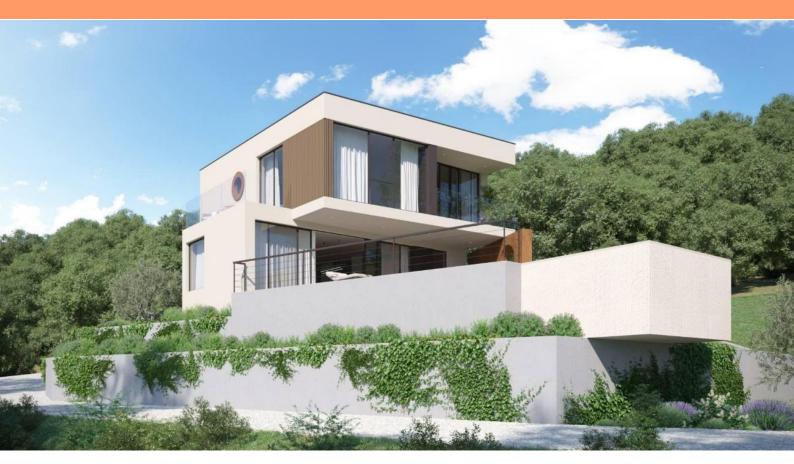

#### Land with Building Permit and Sea View in Rabac Area, 500m from the Sea!

Located on the east coast of Istria, just 5 km from Labin, Rabac boasts crystal-clear waters and vibrant nature, featuring springs, waterfalls, promenades, and other hidden gems. In recent years, it has become a significant tourist destination, attracting visitors from around the globe who enjoy its beautiful hotels and nearby apartments.

We are pleased to offer this building land of 650 sq.m., complete with a building permit, featuring breathtaking sea views!

According to the project, the planned villa will have a net living area of 188.10 m<sup>2</sup>, spread across a basement, ground floor, and first floor, with a swimming pool included. The land spans 650 m<sup>2</sup>, providing ample space for stress-free construction and enjoyment of your future villa.

The sea and stunning beaches are just 500 meters away, a leisurely 5-minute walk. Additionally, a shop, restaurant, and café are conveniently within walking distance.

Overall additional expenses borne by the Buyer of real estate in Croatia are around 7% of property cost in total, which includes: property transfer tax (3% of property value), agency/brokerage commission (3%+VAT on commission), advocate fee (cca 1%), notary fee, court registration fee and official certified translation expenses. Agency/brokerage agreement is signed prior to visiting properties.