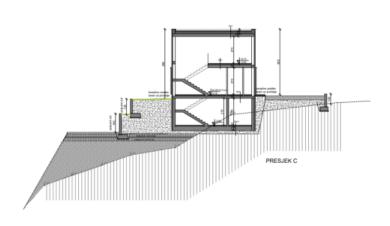

We are pleased to offer this building land of 650 sq.m., complete with a building permit, featuring breathtaking sea views!

According to the project, the planned villa will have a net living area of 188.10 m<sup>2</sup>, spread across a basement, ground floor, and first floor, with a swimming pool included. The land spans 650 m<sup>2</sup>, providing ample space for stress-free construction and enjoyment of your future villa.