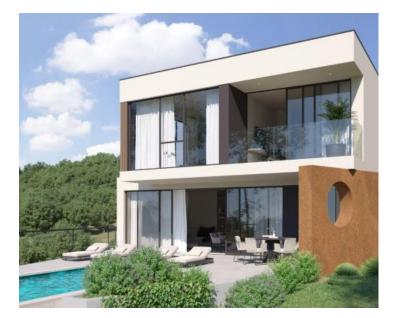

We are pleased to offer this building land of 650 sq.m., complete with a building permit, featuring breathtaking sea views!

According to the project, the planned villa will have a net living area of 188.10 m<sup>2</sup>, spread across a basement, ground floor, and first floor, with a swimming pool included. The land spans 650 m<sup>2</sup>, providing ample space for stress-free construction and enjoyment of your future villa.

The sea and stunning beaches are just 500 meters away, a leisurely 5-minute walk. Additionally, a shop, restaurant, and café are conveniently within walking distance.

Overall additional expenses borne by the Buyer of real estate in Croatia are around 7% of property cost in total, which includes: property transfer tax (3% of property value), agency/brokerage commission (3%+VAT on commission), advocate fee (cca 1%), notary fee, court registration fee and official certified translation expenses. Agency/brokerage agreement is signed prior to visiting properties.