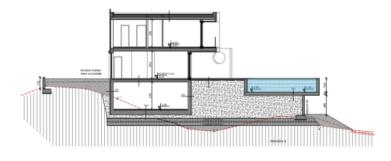

We are pleased to offer this building land of 650 sq.m., complete with a building permit, featuring breathtaking sea views!

According to the project, the planned villa will have a net living area of 188.10 m<sup>2</sup>, spread across a basement, ground floor, and first floor, with a swimming pool included. The land spans 650 m<sup>2</sup>, providing ample space for stress-free construction and enjoyment of your future villa.