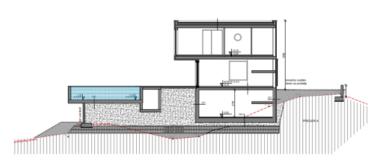

We are pleased to offer this building land of 650 sq.m., complete with a building permit, featuring breathtaking sea views!

According to the project, the planned villa will have a net living area of 188.10 m<sup>2</sup>, spread across a basement, ground floor, and first floor, with a swimming pool included. The land spans 650 m<sup>2</sup>, providing ample space for stress-free construction and enjoyment of your future villa.

The sea and stunning beaches are just 500 meters away, a leisurely 5-minute walk. Additionally, a shop, restaurant, and café are conveniently within walking distance.

Overall additional expenses borne by the Buyer of real estate in Croatia are around 7% of property cost in total, which includes: property transfer tax (3% of property value), agency/brokerage commission (3%+VAT on commission), advocate fee (cca 1%), notary fee, court registration fee and official certified translation expenses. Agency/brokerage agreement is signed prior to visiting properties.