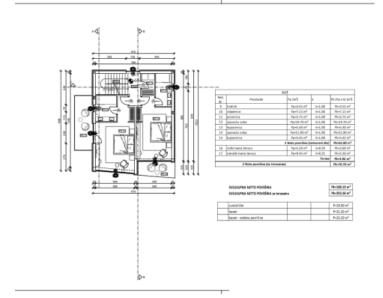

|  | PR2EMUE     |                                 |                         |        |                             |  |
|--|-------------|---------------------------------|-------------------------|--------|-----------------------------|--|
|  | Hed.<br>Br. | Pravatorija                     | Pg [m <sup>2</sup> ]    | k      | Ph (Pp x k) [m <sup>4</sup> |  |
|  | 1           | ulaeni hodnik                   | Pp=3.25 m <sup>2</sup>  | k=1.00 | Ph=3.25 m <sup>2</sup>      |  |
|  | 2           | kuhinja                         | Ppril 15 m²             | k=1.00 | Pkr9.15 m <sup>e</sup>      |  |
|  | - 5         | blagovaonica i dnevni boravak   | Pp=35.35 m <sup>4</sup> | k+1.00 | Pk-35.15 m <sup>4</sup>     |  |
|  | 4           | preprostor                      | Pp=3:90 m <sup>2</sup>  | k+0.00 | Ph+0.90 m <sup>2</sup>      |  |
|  | . 8         | wi                              | Pp=3.25.07              | 8×0.00 | Phot.15 m <sup>2</sup>      |  |
|  | 6           | steperice                       | Pp=6.80 m <sup>2</sup>  | 8+1.00 | Ph=6.80 m <sup>2</sup>      |  |
|  |             | 2 Neto pourlina (sotvoreni dia) |                         |        | Pb-61.48 m <sup>2</sup>     |  |
|  | 7           | nethriveni aliaz                | Pp=3.60 m <sup>2</sup>  | k=0.50 | 26=0.80 m²                  |  |
|  |             | natkrivena teraca               | Pp+29.00 m <sup>4</sup> | k+6.50 | Pkr0.58 m <sup>4</sup>      |  |
|  |             |                                 |                         | Tenase | Ph-30.30 m <sup>2</sup>     |  |