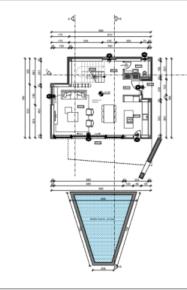

We are pleased to offer this building land of 650 sq.m., complete with a building permit, featuring breathtaking sea views!

According to the project, the planned villa will have a net living area of 188.10 m<sup>2</sup>, spread across a basement, ground floor, and first floor, with a swimming pool included. The land spans 650 m<sup>2</sup>, providing ample space for stress-free construction and enjoyment of your future villa.