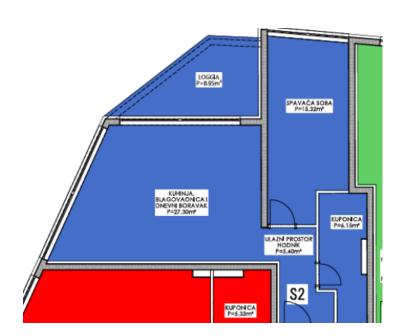

This S2 ground-floor apartment of 72 sq.m. features a spacious living room that seamlessly connects to the kitchen and dining area, along with a bedroom, bathroom, loggia, terrace, garden, and one parking space.

www.adrionika.com

| REDN <b>I</b><br>BROJ | NAZIV PROSTORUE                        | KORISNA<br>POVRŠINA<br>/ m² /                   | KOEFICUENTI<br>KORISNE<br>VRIJEDNOSTI<br>POVRŠINA | KORISNA<br>VRIJEDNOST<br>POVRŠINA<br>/ m² / |
|-----------------------|----------------------------------------|-------------------------------------------------|---------------------------------------------------|---------------------------------------------|
| 1.                    | ULAZNI PROSTOR / HODNIK                | 5,40                                            | 1,00                                              | 5,40                                        |
| 2.                    | KUHINJA, BLAGOVAONICA I DNEVNI BORAVAK | 27,30                                           | 1,00                                              | 27,30                                       |
| 3.                    | SPAVAĆA SOBA                           | 15,32                                           | 1,00                                              | 15,32                                       |
| 4.                    | KUPAONICA                              | 6,15                                            | 1,00                                              | 6,15                                        |
|                       | UKUPNO                                 | 54,17                                           |                                                   | 54,17                                       |
|                       |                                        |                                                 |                                                   |                                             |
| PORE                  | DNI DIJELOVI                           |                                                 |                                                   |                                             |
| REDN <b>I</b><br>BROJ | NAZÍV PROSTORUE                        | KOR <b>I</b> SNA<br>POVRŠ <b>I</b> NA<br>/ m² / | KOEFICUENTI<br>KORISNE<br>VRUEDNOSTI<br>POVRŠINA  | KORISNA<br>VRIJEDNOST<br>POVRŠINA<br>/ m² / |
| 5.                    | LOGGIA                                 | 8,95                                            | 0,75                                              | 6,71                                        |
|                       | UKUPNO                                 | 8,95                                            |                                                   | 6,71                                        |
|                       |                                        |                                                 |                                                   |                                             |
| PRIPAD                | OCI                                    |                                                 |                                                   |                                             |
| REDN <b>I</b><br>BROJ | NAZÍV PROSTORUE                        | KORISNA<br>POVRŠINA<br>/ m² /                   | KOEFICUENTI<br>KORISNE<br>VRIJEDNOSTI<br>POVRŠINA | KORISNA<br>VRIJEDNOST<br>POVRŠINA<br>/ m²/  |
|                       | TERASA IZVAN ZGRADE                    | 9,06                                            | 0,20                                              | 1,81                                        |
| 6.                    | I EIVON EFFAT ZOIVIDE                  |                                                 |                                                   | 5.00                                        |
| 6.<br>7.              | VRT / ZELENILO                         | 68,87                                           | 0,10                                              | 6,89                                        |
|                       |                                        | 68,87<br>12,50                                  | 0,10                                              | 2,50                                        |