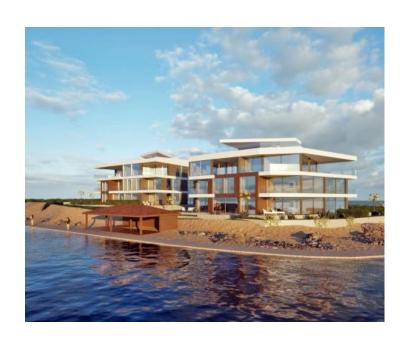

1

1

€ 405 450

This luxury building is situated **in the front row to the sea** on the western side of Privlaka, Zadar along a picturesque 8 km coastal promenade.

Each apartment offers breathtaking panoramic views of the sea, nearby islands, and the enchanting sunsets, creating a truly unique experience. This peaceful location is surrounded by modern and luxurious buildings, enhancing the appeal of this part of Privlaka.

The project consists of two residential buildings, each comprising nine units spread over three floors. It is ideally located near the town center and all essential amenities for a complete stay or vacation.