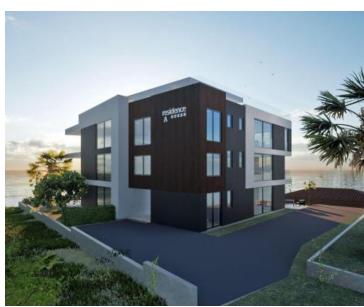

1

1

€ 405 450

This luxury building is situated **in the front row to the sea** on the western side of Privlaka, Zadar along a picturesque 8 km coastal promenade.

Each apartment offers breathtaking panoramic views of the sea, nearby islands, and the enchanting sunsets, creating a truly unique experience. This peaceful location is surrounded by modern and luxurious buildings, enhancing the appeal of this part of Privlaka.

The project consists of two residential buildings, each comprising nine units spread over three floors. It is ideally located near the town center and all essential amenities for a complete stay or vacation.

This S2 ground-floor apartment of 72 sq.m. features a spacious living room that seamlessly connects to the kitchen and dining area, along with a bedroom, bathroom, loggia, terrace, garden, and one parking space.