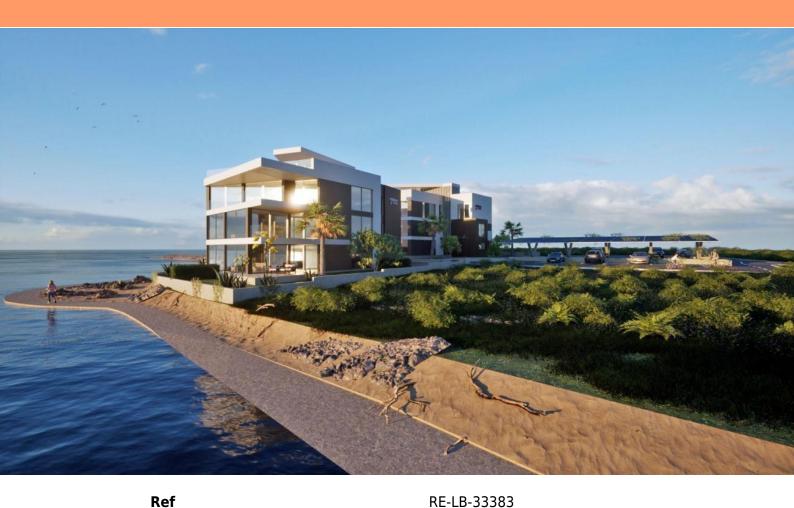

**Price** 

RE-LB-33383

**Apartment** 

Dalmatia > Zadar

Privlaka

Yes

5 m

72 sqm

1

1

€ 405 450

This luxury building is situated **in the front row to the sea** on the western side of Privlaka, Zadar along a picturesque 8 km coastal promenade.

Each apartment offers breathtaking panoramic views of the sea, nearby islands, and the enchanting sunsets, creating a truly unique experience. This peaceful location is surrounded by modern and luxurious buildings, enhancing the appeal of this part of Privlaka.

The project consists of two residential buildings, each comprising nine units spread over three floors. It is ideally located near the town center and all essential amenities for a complete stay or vacation.