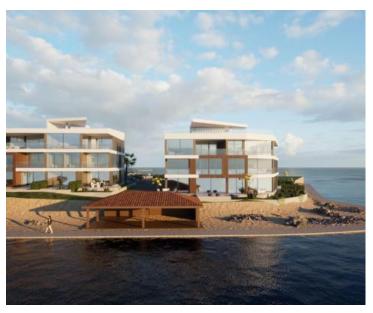

1

1

€ 405 450

This luxury building is situated **in the front row to the sea** on the western side of Privlaka, Zadar along a picturesque 8 km coastal promenade.

Each apartment offers breathtaking panoramic views of the sea, nearby islands, and the enchanting sunsets, creating a truly unique experience. This peaceful location is surrounded by modern and luxurious buildings, enhancing the appeal of this part of Privlaka.

The project consists of two residential buildings, each comprising nine units spread over three floors. It is ideally located near the town center and all essential amenities for a complete stay or vacation.