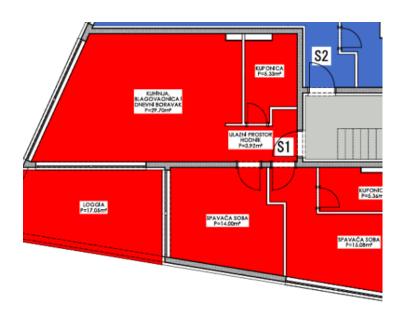

This S1 ground-floor apartment of 103 sq.m. features a spacious living room with a kitchen and dining area, two bedrooms, two bathrooms, a loggia, a terrace, a garden, and one parking space. High-quality materials and top-notch equipment from renowned manufacturers are being used in the construction, including:

www.adrionika.com

| 1.     ULAZNI PROSTOR / HODNIK     3,92     1,00       2.     KUHINJA, BLAGOVAONICA I DNEVNI BORAVAK     29,70     1,00       3.     SPAVAĆA SOBA     14,00     1,00       4.     SPAVAĆA SOBA     15,08     1,00 | 3,92<br>29,70<br>14,00<br>15,08             |
|-------------------------------------------------------------------------------------------------------------------------------------------------------------------------------------------------------------------|---------------------------------------------|
| 3. SPAVAĆA SOBA 14,00 1,00<br>4. SPAVAĆA SOBA 15,08 1,00                                                                                                                                                          | 14,00                                       |
| 4. SPAVAĆA SOBA 15,08 1,00                                                                                                                                                                                        |                                             |
|                                                                                                                                                                                                                   | 15.08                                       |
|                                                                                                                                                                                                                   | 10,00                                       |
| 5. KUPAONICA 5,36 1,00                                                                                                                                                                                            | 5,36                                        |
| 6. KUPAONICA 5,33 1,00                                                                                                                                                                                            | 5,33                                        |
| UKUPNO 73,39                                                                                                                                                                                                      | 73,39                                       |
| ·                                                                                                                                                                                                                 |                                             |
| SPOREDNI DIJELOVI                                                                                                                                                                                                 |                                             |
| REDNI NAZIV PROSTORIJE KORISNA POVRŠINA / m² / POVRŠINA / m² / POVRŠINA                                                                                                                                           | KORISNA<br>VRIJEDNOST<br>POVRŠINA<br>/ m² / |
| 7. LOGGIA 17,05 0,75                                                                                                                                                                                              | 12,79                                       |
| UKUPNO 17,05                                                                                                                                                                                                      | 12,79                                       |
|                                                                                                                                                                                                                   |                                             |
| PRIPADCI                                                                                                                                                                                                          |                                             |
| REDNI NAZIV PROSTORIJE KORISNA KOEFICUENTI KORISNE VRIJEDNOSTI POVRŠINA / m² / POVRŠINA                                                                                                                           | KORISNA<br>VRIJEDNOST<br>POVRŠINA<br>/ m²/  |
| 8. TERASA IZVAN ZGRADE 18,09 0,20                                                                                                                                                                                 | 3,62                                        |
| 9. VRT / ZELENILO 112,09 0,10                                                                                                                                                                                     | 11,21                                       |
| 10. PARKIRALIŠNO MJESTO PM1 12,50 0,20                                                                                                                                                                            | 2,50                                        |