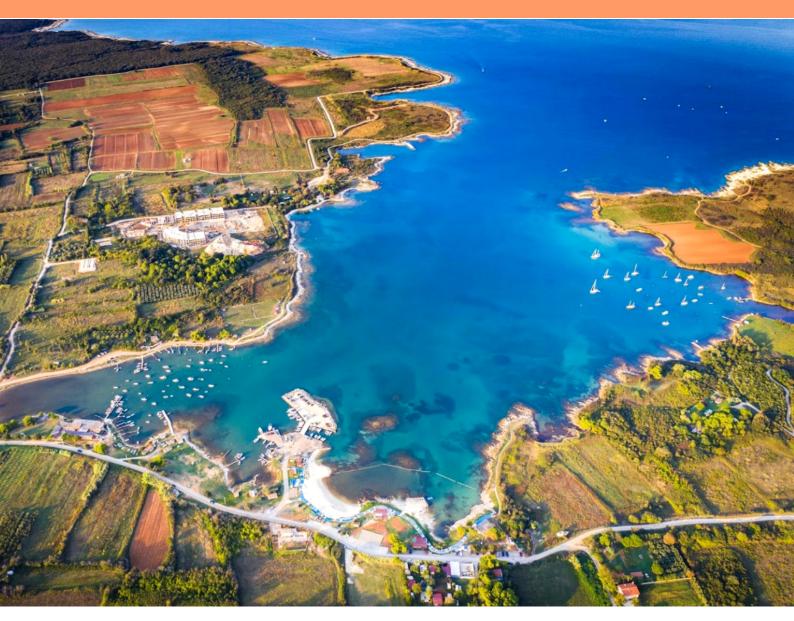

Ref RE-U-33391 Type Land plot Istria > Pula Region Location Ližnjan Front line No Sea view No 1600 m Distance to sea **Floorspace** 1097 sqm **Price** € 206 000

Tel: +385 91 357 3071 Viber, Whatsapp info@adrionika.com www.adrionika.com

Building plot of 1100 m2 in Liznjan, cca. 1,5 km from the sea!

A quality building plot is for sale next to a paved road, covering an area of 1,100m<sup>2</sup>. Electricity and water connections are available on the paved access road. The buildable area of the land is 30%, allowing for a floor plan of approximately 300m<sup>2</sup> for the future building. The maximum allowed height is 7.5m. This plot is ideal for constructing a holiday home, villa with a pool, or a family residence.