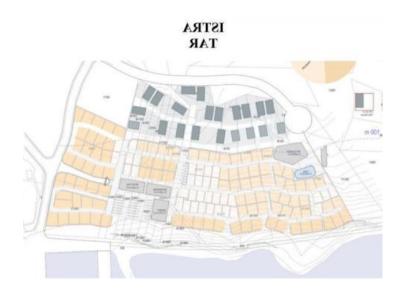

## Land plot Tar, Istria

| Ref             | <b>RE-AB-TAR</b> |
|-----------------|------------------|
| Туре            | Land plot        |
| Region          | Istria > Porec   |
| Location        | Tar              |
| Front line      | Yes              |
| Sea view        | Yes              |
| Distance to sea | 5 m              |
| Plot size       | 24000 sqm        |
| Price           | € 7 500 000      |

Tel: +385 91 357 3071 Viber, Whatsapp info@adrionika.com www.adrionika.com

Rare land plot on the 1st line to the sea in Porec area, in close vicinity to Tar. Land plot total area: 24,000 m<sup>2</sup> 8,000 m<sup>2</sup> designated for villa construction 16,000 m<sup>2</sup> designated for camping zone Capacity of approximately 150 beds Land is within T (touristic) zone.