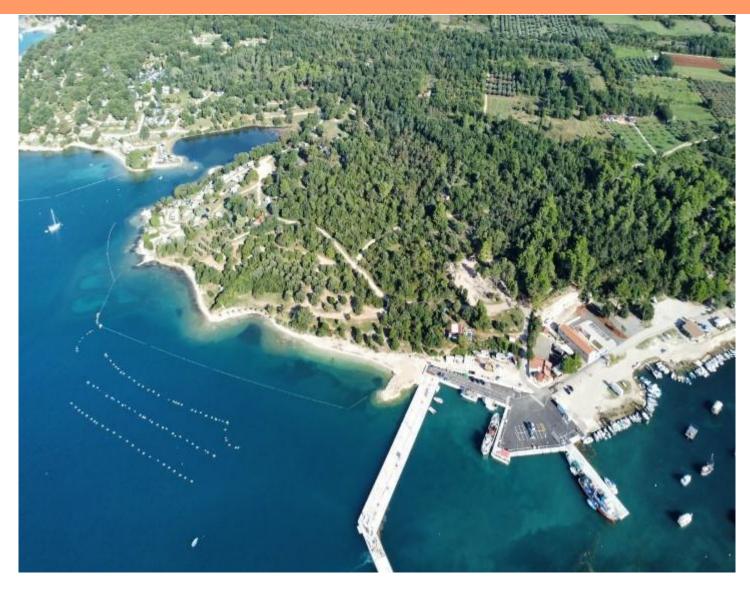

## Land plot Tar, Istria

| Ref             | <b>RE-AB-TAR</b> |
|-----------------|------------------|
| Туре            | Land plot        |
| Region          | Istria > Porec   |
| Location        | Tar              |
| Front line      | Yes              |
| Sea view        | Yes              |
| Distance to sea | 5 m              |
| Plot size       | 24000 sqm        |
| Price           | € 7 500 000      |

Tel: +385 91 357 3071 Viber, Whatsapp info@adrionika.com www.adrionika.com

Rare land plot on the 1st line to the sea in Porec area, in close vicinity to Tar. Land plot total area: 24,000 m<sup>2</sup> 8,000 m<sup>2</sup> designated for villa construction 16,000 m<sup>2</sup> designated for camping zone Capacity of approximately 150 beds Land is within T (touristic) zone.