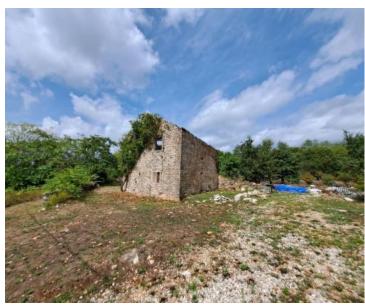

We are offering a stunning land plot near Oprtalj with a total area of 4,615 m<sup>2</sup>, of which 1,800 m<sup>2</sup> is designated as building land.

On the land plot, there is a ruin with a footprint of 100 m<sup>2</sup> that can be utilized, according to the investor's vision, to transform this beautiful estate into a prestigious property.