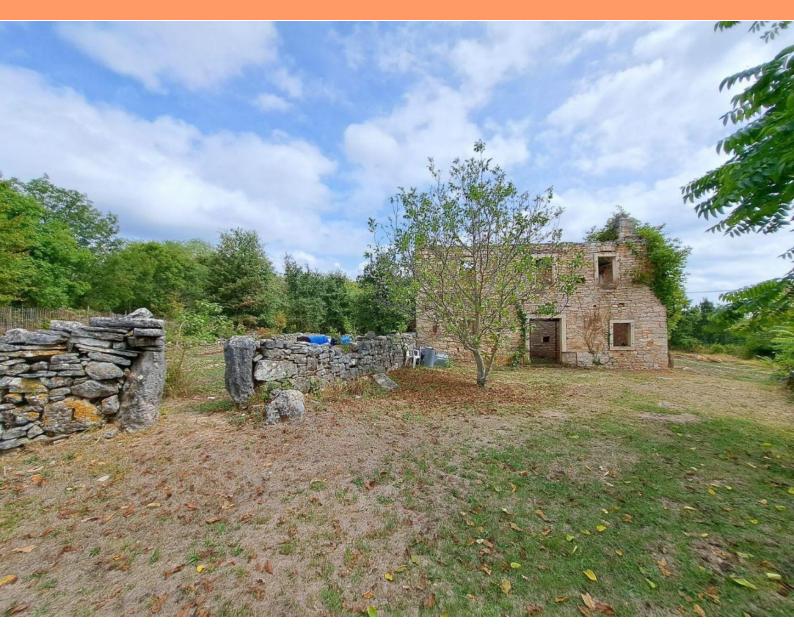

Ref RE-U-33250 Type House

Region Istria > Umag

LocationOprtaljFront lineNoSea viewNo

 Floorspace
 100 sqm

 Plot size
 4615 sqm

 Price
 € 450 000

Beautiful Land Plot Near Oprtalj, Total Area of 4,615 m², with 1,800 m² of Building Land with older ruin of 100 m².

We are offering a stunning land plot near Oprtalj with a total area of 4,615 m<sup>2</sup>, of which 1,800 m<sup>2</sup> is designated as building land.

On the land plot, there is a ruin with a footprint of 100 m<sup>2</sup> that can be utilized, according to the investor's vision, to transform this beautiful estate into a prestigious property.

The location is also perfect. The land plot is situated on a slight elevation with a gentle slope, offering a beautiful view and complete privacy.

The property already has electricity and water connections, as well as a new biological septic tank.