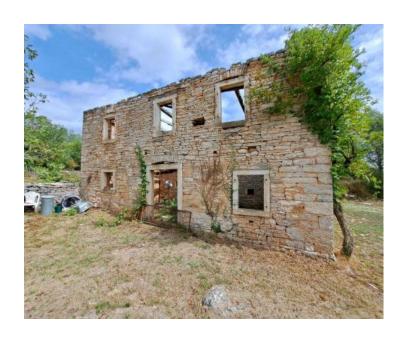

Ref RE-U-33250 Type House

Region Istria > Umag

LocationOprtaljFront lineNoSea viewNo

 Floorspace
 100 sqm

 Plot size
 4615 sqm

 Price
 € 450 000

Beautiful Land Plot Near Oprtalj, Total Area of 4,615 m², with 1,800 m² of Building Land with older ruin of 100 m².

We are offering a stunning land plot near Oprtalj with a total area of 4,615 m<sup>2</sup>, of which 1,800 m<sup>2</sup> is designated as building land.

On the land plot, there is a ruin with a footprint of 100 m<sup>2</sup> that can be utilized, according to the investor's vision, to transform this beautiful estate into a prestigious property.