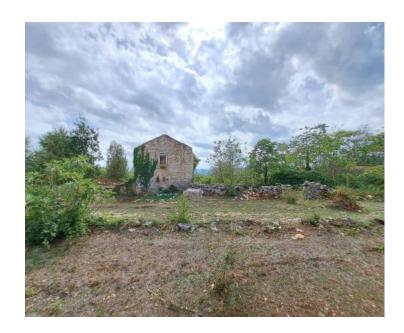

We are offering a stunning land plot near Oprtalj with a total area of 4,615 m<sup>2</sup>, of which 1,800 m<sup>2</sup> is designated as building land.

On the land plot, there is a ruin with a footprint of 100 m<sup>2</sup> that can be utilized, according to the investor's vision, to transform this beautiful estate into a prestigious property.

Access to the estate is via a paved road, and the ownership documentation is clear.

NOTE: There is an option to purchase an adjacent ruin, which would increase the total land area to 6,000 m<sup>2</sup>.