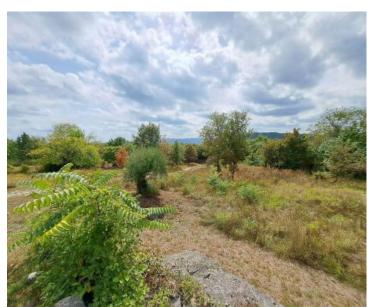

We are offering a stunning land plot near Oprtalj with a total area of 4,615 m<sup>2</sup>, of which 1,800 m<sup>2</sup> is designated as building land.

On the land plot, there is a ruin with a footprint of 100 m<sup>2</sup> that can be utilized, according to the investor's vision, to transform this beautiful estate into a prestigious property.

The location is also perfect. The land plot is situated on a slight elevation with a gentle slope, offering a beautiful view and complete privacy.

The property already has electricity and water connections, as well as a new biological septic tank.