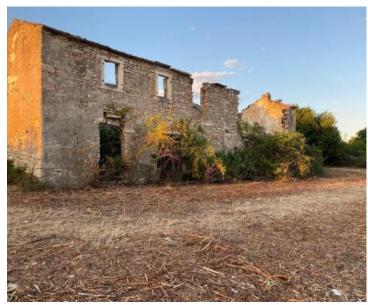

Ref RE-U-22553 Type House

**Region** Istria > Umag

LocationBujeFront lineNoSea viewYesFloorspace150 sqm

 Plot size
 2350 sqm

 Price
 € 280 000

Ruin for adaptation in Buje area!

Area of the building is 150 sq.m. Land plot is 2350 sq.m.

There is view of Buje and partly of the sea.

Perfect for investors: possibility of reconstruction of the existing house and construction of an additional house for vacation or sale on the existing building plot.