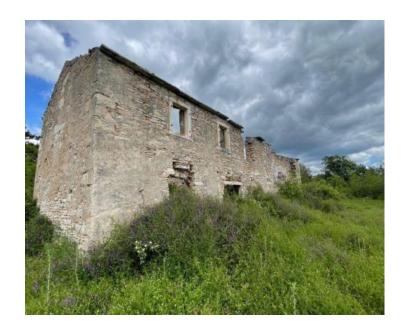

Ref RE-U-22553 Type House

**Region** Istria > Umag

LocationBujeFront lineNoSea viewYesFloorspace150 sqm

 Plot size
 2350 sqm

 Price
 € 280 000

Ruin for adaptation in Buje area!

Area of the building is 150 sq.m. Land plot is 2350 sq.m.

There is view of Buje and partly of the sea.

Perfect for investors: possibility of reconstruction of the existing house and construction of an additional house for vacation or sale on the existing building plot.