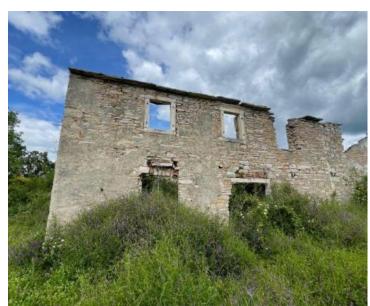

Ref RE-U-22553 Type House

**Region** Istria > Umag

LocationBujeFront lineNoSea viewYesFloorspace150 sqm

 Plot size
 2350 sqm

 Price
 € 280 000

Ruin for adaptation in Buje area!

Area of the building is 150 sq.m. Land plot is 2350 sq.m.

There is view of Buje and partly of the sea.

Perfect for investors: possibility of reconstruction of the existing house and construction of an additional house for vacation or sale on the existing building plot.