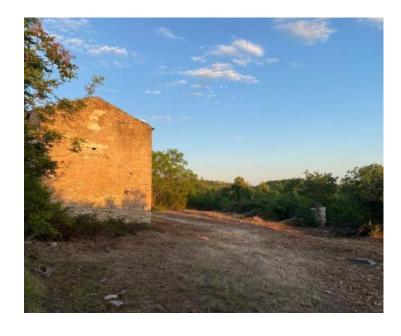

Ref RE-U-22553 Type House

**Region** Istria > Umag

LocationBujeFront lineNoSea viewYesFloorspace150 sqm

 Plot size
 2350 sqm

 Price
 € 280 000

Ruin for adaptation in Buje area!

Area of the building is 150 sq.m. Land plot is 2350 sq.m.

There is view of Buje and partly of the sea.

Perfect for investors: possibility of reconstruction of the existing house and construction of an additional house for vacation or sale on the existing building plot.