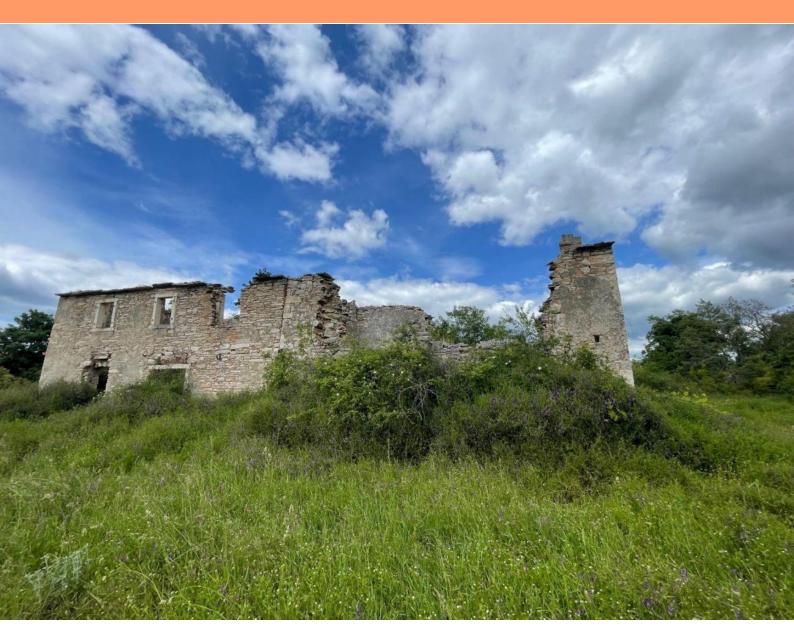

Ref RE-U-22553 Type House

**Region** Istria > Umag

LocationBujeFront lineNoSea viewYesFloorspace150 sqm

 Plot size
 2350 sqm

 Price
 € 280 000

Ruin for adaptation in Buje area!

Area of the building is 150 sq.m. Land plot is 2350 sq.m.

There is view of Buje and partly of the sea.

Perfect for investors: possibility of reconstruction of the existing house and construction of an additional house for vacation or sale on the existing building plot.