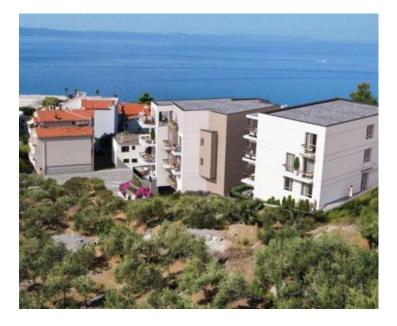

New luxury apart-complex with swimming pool and elevator in Tucepi, Makarska riviera, mere 130 meters from the sea and beachline!

Sample two-bedroom apartment on the first floor of a building whose construction will begin after the summer. The apartment has a total area of 66.40m<sup>2</sup> and is south-facing. It features two bedrooms, a bathroom, and an open-plan living room, kitchen, and dining area. The living room opens onto a 6.40m<sup>2</sup> balcony with a sea view, while two smaller balconies on the west side of the apartment can be accessed from the bedrooms. Buyers also have the option to purchase a garage space in the building's basement.