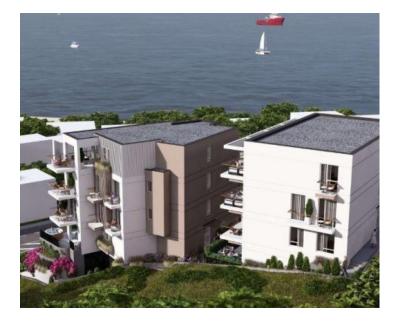

New luxury apart-complex with swimming pool and elevator in Tucepi, Makarska riviera, mere 130 meters from the sea and beachline!

Sample two-bedroom apartment on the first floor of a building whose construction will begin after the summer. The apartment has a total area of 66.40m<sup>2</sup> and is south-facing. It features two bedrooms, a bathroom, and an open-plan living room, kitchen, and dining area. The living room opens onto a 6.40m<sup>2</sup> balcony with a sea view, while two smaller balconies on the west side of the apartment can be accessed from the bedrooms. Buyers also have the option to purchase a garage space in the building's basement.

The building will consist of a total of six apartments, all constructed to the highest standards. A comfortable elevator will be available in the building.

Moreover, additional apartments with various layouts and features will also be available in this development.