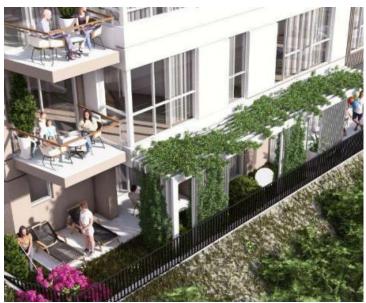

New luxury apart-complex with swimming pool and elevator in Tucepi, Makarska riviera, mere 130 meters from the sea and beachline!

Sample two-bedroom apartment on the first floor of a building whose construction will begin after the summer. The apartment has a total area of 66.40m<sup>2</sup> and is south-facing. It features two bedrooms, a bathroom, and an open-plan living room, kitchen, and dining area. The living room opens onto a 6.40m<sup>2</sup> balcony with a sea view, while two smaller balconies on the west side of the apartment can be accessed from the bedrooms. Buyers also have the option to purchase a garage space in the building's basement.