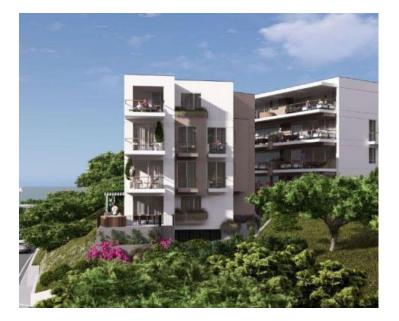

New luxury apart-complex with swimming pool and elevator in Tucepi, Makarska riviera, mere 130 meters from the sea and beachline!

Sample two-bedroom apartment on the first floor of a building whose construction will begin after the summer. The apartment has a total area of 66.40m<sup>2</sup> and is south-facing. It features two bedrooms, a bathroom, and an open-plan living room, kitchen, and dining area. The living room opens onto a 6.40m<sup>2</sup> balcony with a sea view, while two smaller balconies on the west side of the apartment can be accessed from the bedrooms. Buyers also have the option to purchase a garage space in the building's basement.

The building will consist of a total of six apartments, all constructed to the highest standards. A comfortable elevator will be available in the building.

Moreover, additional apartments with various layouts and features will also be available in this development.