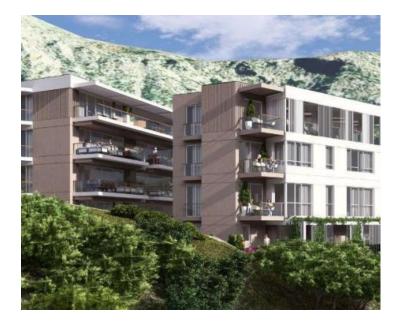

New luxury apart-complex with swimming pool and elevator in Tucepi, Makarska riviera, mere 130 meters from the sea and beachline!

Sample two-bedroom apartment on the first floor of a building whose construction will begin after the summer. The apartment has a total area of 66.40m<sup>2</sup> and is south-facing. It features two bedrooms, a bathroom, and an open-plan living room, kitchen, and dining area. The living room opens onto a 6.40m<sup>2</sup> balcony with a sea view, while two smaller balconies on the west side of the apartment can be accessed from the bedrooms. Buyers also have the option to purchase a garage space in the building's basement.

The building will consist of a total of six apartments, all constructed to the highest standards. A comfortable elevator will be available in the building.

Moreover, additional apartments with various layouts and features will also be available in this development.