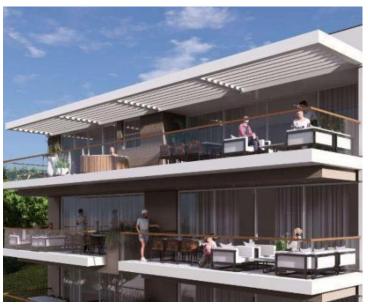

New luxury apart-complex with swimming pool and elevator in Tucepi, Makarska riviera, mere 130 meters from the sea and beachline!

Sample two-bedroom apartment on the first floor of a building whose construction will begin after the summer. The apartment has a total area of 66.40m<sup>2</sup> and is south-facing. It features two bedrooms, a bathroom, and an open-plan living room, kitchen, and dining area. The living room opens onto a 6.40m<sup>2</sup> balcony with a sea view, while two smaller balconies on the west side of the apartment can be accessed from the bedrooms. Buyers also have the option to purchase a garage space in the building's basement.

The building will consist of a total of six apartments, all constructed to the highest standards. A comfortable elevator will be available in the building.

Moreover, additional apartments with various layouts and features will also be available in this development.