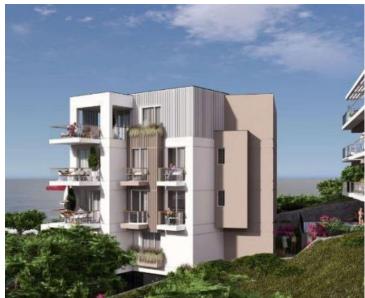

New luxury apart-complex with swimming pool and elevator in Tucepi, Makarska riviera, mere 130 meters from the sea and beachline!

Sample two-bedroom apartment on the first floor of a building whose construction will begin after the summer. The apartment has a total area of 66.40m<sup>2</sup> and is south-facing. It features two bedrooms, a bathroom, and an open-plan living room, kitchen, and dining area. The living room opens onto a 6.40m<sup>2</sup> balcony with a sea view, while two smaller balconies on the west side of the apartment can be accessed from the bedrooms. Buyers also have the option to purchase a garage space in the building's basement.

The building will consist of a total of six apartments, all constructed to the highest standards. A comfortable elevator will be available in the building.

Moreover, additional apartments with various layouts and features will also be available in this development.