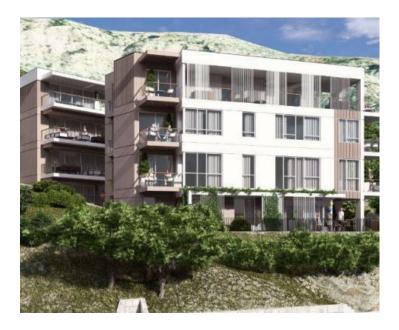

New luxury apart-complex with swimming pool and elevator in Tucepi, Makarska riviera, mere 130 meters from the sea and beachline!

Sample two-bedroom apartment on the first floor of a building whose construction will begin after the summer. The apartment has a total area of 66.40m<sup>2</sup> and is south-facing. It features two bedrooms, a bathroom, and an open-plan living room, kitchen, and dining area. The living room opens onto a 6.40m<sup>2</sup> balcony with a sea view, while two smaller balconies on the west side of the apartment can be accessed from the bedrooms. Buyers also have the option to purchase a garage space in the building's basement.

The building will consist of a total of six apartments, all constructed to the highest standards. A comfortable elevator will be available in the building.

Moreover, additional apartments with various layouts and features will also be available in this development.