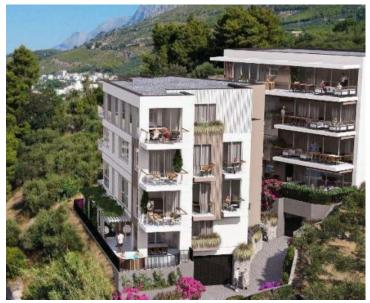

New luxury apart-complex with swimming pool and elevator in Tucepi, Makarska riviera, mere 130 meters from the sea and beachline!

Sample two-bedroom apartment on the first floor of a building whose construction will begin after the summer. The apartment has a total area of 66.40m<sup>2</sup> and is south-facing. It features two bedrooms, a bathroom, and an open-plan living room, kitchen, and dining area. The living room opens onto a 6.40m<sup>2</sup> balcony with a sea view, while two smaller balconies on the west side of the apartment can be accessed from the bedrooms. Buyers also have the option to purchase a garage space in the building's basement.

The building will consist of a total of six apartments, all constructed to the highest standards. A comfortable elevator will be available in the building.

Moreover, additional apartments with various layouts and features will also be available in this development.