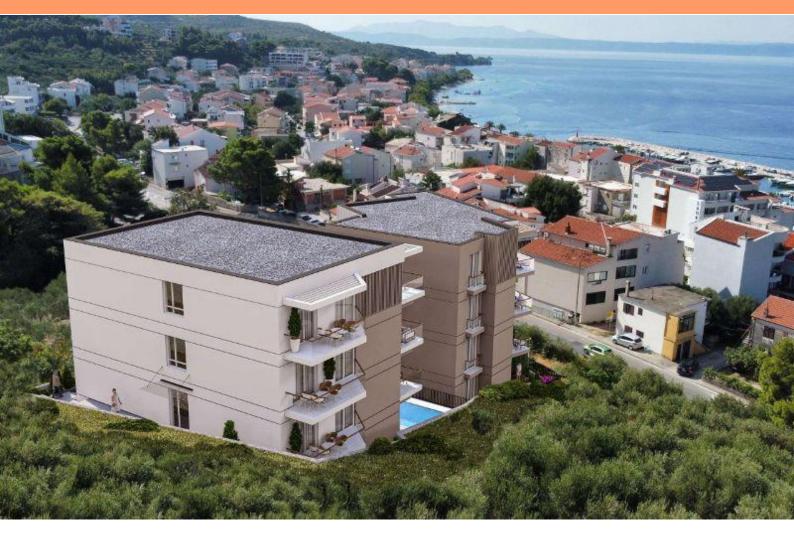

New luxury apart-complex with swimming pool and elevator in Tucepi, Makarska riviera, mere 130 meters from the sea and beachline!

Sample two-bedroom apartment on the first floor of a building whose construction will begin after the summer. The apartment has a total area of 66.40m<sup>2</sup> and is south-facing. It features two bedrooms, a bathroom, and an open-plan living room, kitchen, and dining area. The living room opens onto a 6.40m<sup>2</sup> balcony with a sea view, while two smaller balconies on the west side of the apartment can be accessed from the bedrooms. Buyers also have the option to purchase a garage space in the building's basement.

The building will consist of a total of six apartments, all constructed to the highest standards. A comfortable elevator will be available in the building.

Moreover, additional apartments with various layouts and features will also be available in this development.