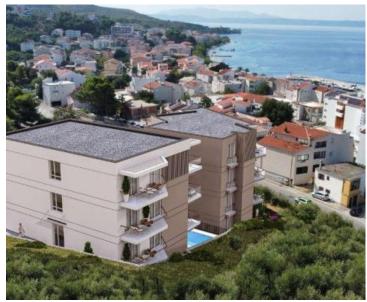

New luxury apart-complex with swimming pool and elevator in Tucepi, Makarska riviera, mere 130 meters from the sea and beachline!

Sample two-bedroom apartment on the first floor of a building whose construction will begin after the summer. The apartment has a total area of 66.40m<sup>2</sup> and is south-facing. It features two bedrooms, a bathroom, and an open-plan living room, kitchen, and dining area. The living room opens onto a 6.40m<sup>2</sup> balcony with a sea view, while two smaller balconies on the west side of the apartment can be accessed from the bedrooms. Buyers also have the option to purchase a garage space in the building's basement.

The building will consist of a total of six apartments, all constructed to the highest standards. A comfortable elevator will be available in the building.

Moreover, additional apartments with various layouts and features will also be available in this development.