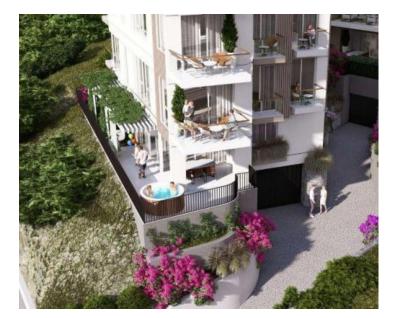

New luxury apart-complex with swimming pool and elevator in Tucepi, Makarska riviera, mere 130 meters from the sea and beachline!

Sample two-bedroom apartment on the first floor of a building whose construction will begin after the summer. The apartment has a total area of 66.40m<sup>2</sup> and is south-facing. It features two bedrooms, a bathroom, and an open-plan living room, kitchen, and dining area. The living room opens onto a 6.40m<sup>2</sup> balcony with a sea view, while two smaller balconies on the west side of the apartment can be accessed from the bedrooms. Buyers also have the option to purchase a garage space in the building's basement.

The building will consist of a total of six apartments, all constructed to the highest standards. A comfortable elevator will be available in the building.

Moreover, additional apartments with various layouts and features will also be available in this development.