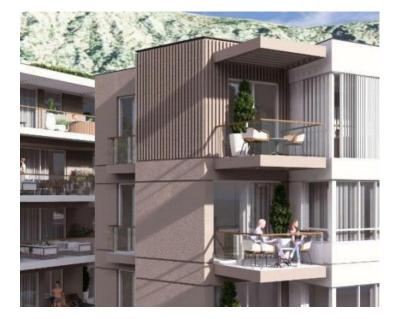

New luxury apart-complex with swimming pool and elevator in Tucepi, Makarska riviera, mere 130 meters from the sea and beachline!

Sample two-bedroom apartment on the first floor of a building whose construction will begin after the summer. The apartment has a total area of 66.40m<sup>2</sup> and is south-facing. It features two bedrooms, a bathroom, and an open-plan living room, kitchen, and dining area. The living room opens onto a 6.40m<sup>2</sup> balcony with a sea view, while two smaller balconies on the west side of the apartment can be accessed from the bedrooms. Buyers also have the option to purchase a garage space in the building's basement.

The building will consist of a total of six apartments, all constructed to the highest standards. A comfortable elevator will be available in the building.

Moreover, additional apartments with various layouts and features will also be available in this development.