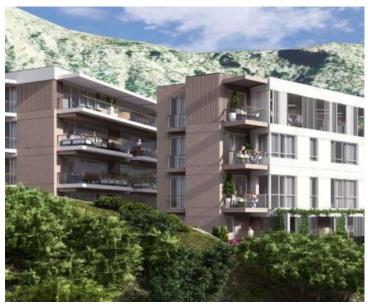

New luxury apart-complex with swimming pool and elevator in Tucepi, Makarska riviera, mere 130 meters from the sea and beachline!

Sample two-bedroom apartment on the first floor of a building whose construction will begin after the summer. The apartment has a total area of 66.40m<sup>2</sup> and is south-facing. It features two bedrooms, a bathroom, and an open-plan living room, kitchen, and dining area. The living room opens onto a 6.40m<sup>2</sup> balcony with a sea view, while two smaller balconies on the west side of the apartment can be accessed from the bedrooms. Buyers also have the option to purchase a garage space in the building's basement.

The building will consist of a total of six apartments, all constructed to the highest standards. A comfortable elevator will be available in the building.

Moreover, additional apartments with various layouts and features will also be available in this development.