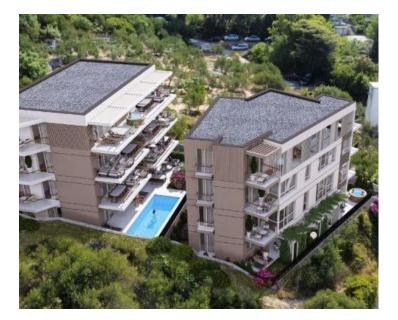

New luxury apart-complex with swimming pool and elevator in Tucepi, Makarska riviera, mere 130 meters from the sea and beachline!

Sample two-bedroom apartment on the first floor of a building whose construction will begin after the summer. The apartment has a total area of 66.40m<sup>2</sup> and is south-facing. It features two bedrooms, a bathroom, and an open-plan living room, kitchen, and dining area. The living room opens onto a 6.40m<sup>2</sup> balcony with a sea view, while two smaller balconies on the west side of the apartment can be accessed from the bedrooms. Buyers also have the option to purchase a garage space in the building's basement.

The building will consist of a total of six apartments, all constructed to the highest standards. A comfortable elevator will be available in the building.

Moreover, additional apartments with various layouts and features will also be available in this development.