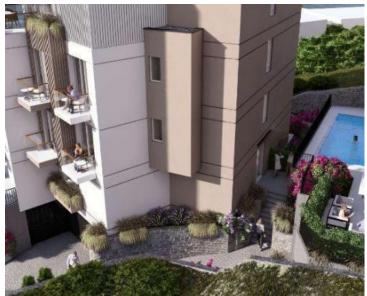

New luxury apart-complex with swimming pool and elevator in Tucepi, Makarska riviera, mere 130 meters from the sea and beachline!

Sample two-bedroom apartment on the first floor of a building whose construction will begin after the summer. The apartment has a total area of 66.40m<sup>2</sup> and is south-facing. It features two bedrooms, a bathroom, and an open-plan living room, kitchen, and dining area. The living room opens onto a 6.40m<sup>2</sup> balcony with a sea view, while two smaller balconies on the west side of the apartment can be accessed from the bedrooms. Buyers also have the option to purchase a garage space in the building's basement.

The building will consist of a total of six apartments, all constructed to the highest standards. A comfortable elevator will be available in the building.

Moreover, additional apartments with various layouts and features will also be available in this development.