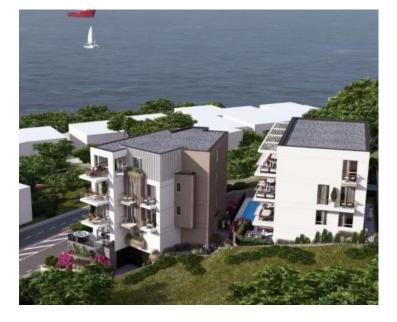

New luxury apart-complex with swimming pool and elevator in Tucepi, Makarska riviera, mere 130 meters from the sea and beachline!

Sample two-bedroom apartment on the first floor of a building whose construction will begin after the summer. The apartment has a total area of 66.40m<sup>2</sup> and is south-facing. It features two bedrooms, a bathroom, and an open-plan living room, kitchen, and dining area. The living room opens onto a 6.40m<sup>2</sup> balcony with a sea view, while two smaller balconies on the west side of the apartment can be accessed from the bedrooms. Buyers also have the option to purchase a garage space in the building's basement.

The building will consist of a total of six apartments, all constructed to the highest standards. A comfortable elevator will be available in the building.

Moreover, additional apartments with various layouts and features will also be available in this development.