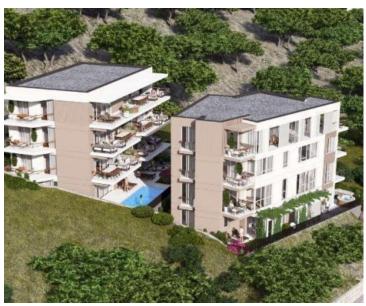

New luxury apart-complex with swimming pool and elevator in Tucepi, Makarska riviera, mere 130 meters from the sea and beachline!

Sample two-bedroom apartment on the first floor of a building whose construction will begin after the summer. The apartment has a total area of 66.40m<sup>2</sup> and is south-facing. It features two bedrooms, a bathroom, and an open-plan living room, kitchen, and dining area. The living room opens onto a 6.40m<sup>2</sup> balcony with a sea view, while two smaller balconies on the west side of the apartment can be accessed from the bedrooms. Buyers also have the option to purchase a garage space in the building's basement.

The building will consist of a total of six apartments, all constructed to the highest standards. A comfortable elevator will be available in the building.

Moreover, additional apartments with various layouts and features will also be available in this development.