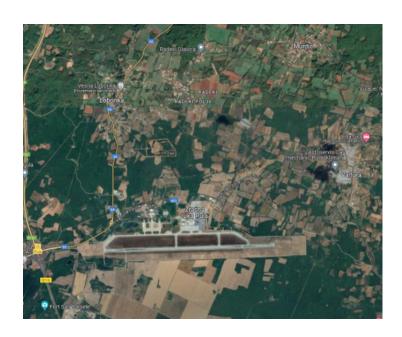

## Land plot Valtura, Ližnjan, Istria

Ref RE-U-27318 Type Land plot

RegionIstria → Rabac-LabinLocationValtura, Ližnjan

Front line No Sea view No

**Plot size** 23250 sqm **Price** € 1 000 000

## Land plot Valtura, Ližnjan, Istria

Commercial purpose land in Valtura, Ližnjan!
Building land with an area of 23,250 m² (commercial zone).
The building land has an access road.
The terrain is completely flat.
All utilities are available at the site.