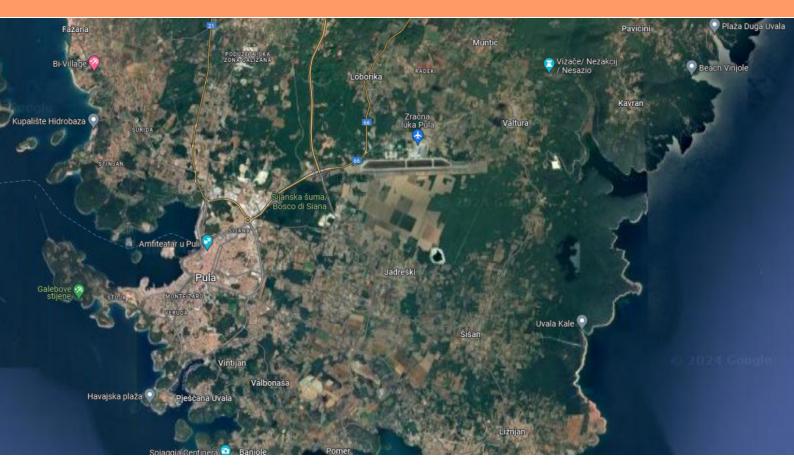

## Land plot Valtura, Ližnjan, Istria

Ref RE-U-27318 Type Land plot

RegionIstria → Rabac-LabinLocationValtura, Ližnjan

Front line No Sea view No

**Plot size** 23250 sqm **Price** € 1 000 000

## Land plot Valtura, Ližnjan, Istria

Commercial purpose land in Valtura, Ližnjan!
Building land with an area of 23,250 m² (commercial zone).
The building land has an access road.
The terrain is completely flat.
All utilities are available at the site.