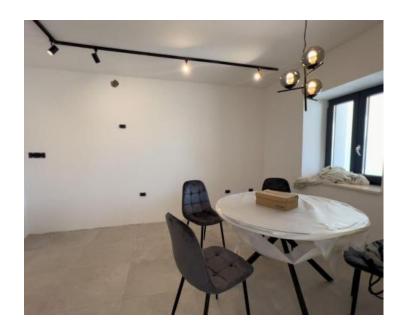

Two renovated residential buildings in a great location in medieval Bale, near famous Rovinj city!

Two renovated houses are for sale between Bal and Vodnjan.

The first house is 55 m2 in floor plan and consists of two floors, which is a total of 115 m2. On the ground floor there is a kitchen, a living room and a toilet. Upstairs there are two bedrooms with a bathroom. Underfloor heating is installed throughout the house, and there are air conditioners for cooling. The house will soon be completely finished and equipped with furniture.

The second residential building has an area of 68m2 and is a new building. There is a large space for a summer kitchen, a toilet and a storage room. There is also a storage room with a separate entrance from the yard. This facility will be completed to the turnkey stage without furniture, which gives the buyer the freedom to furnish according to their wishes.