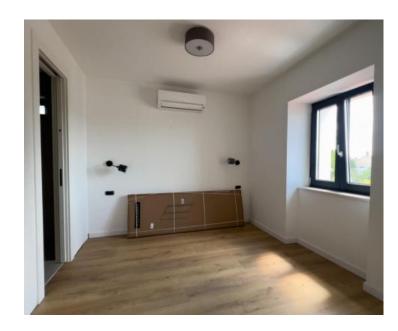

Two renovated residential buildings in a great location in medieval Bale, near famous Rovinj city!

Two renovated houses are for sale between Bal and Vodnjan.

The first house is 55 m2 in floor plan and consists of two floors, which is a total of 115 m2. On the ground floor there is a kitchen, a living room and a toilet. Upstairs there are two bedrooms with a bathroom. Underfloor heating is installed throughout the house, and there are air conditioners for cooling. The house will soon be completely finished and equipped with furniture.

The second residential building has an area of 68m2 and is a new building. There is a large space for a summer kitchen, a toilet and a storage room. There is also a storage room with a separate entrance from the yard. This facility will be completed to the turnkey stage without furniture, which gives the buyer the freedom to furnish according to their wishes.