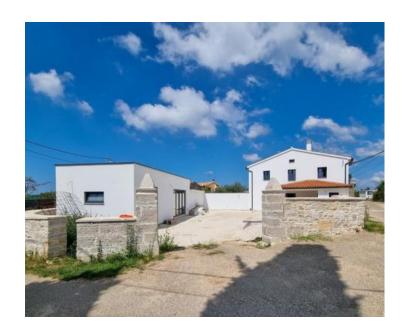

Two renovated residential buildings in a great location in medieval Bale, near famous Rovinj city!

Two renovated houses are for sale between Bal and Vodnjan.

The first house is 55 m2 in floor plan and consists of two floors, which is a total of 115 m2. On the ground floor there is a kitchen, a living room and a toilet. Upstairs there are two bedrooms with a bathroom. Underfloor heating is installed throughout the house, and there are air conditioners for cooling. The house will soon be completely finished and equipped with furniture.

The second residential building has an area of 68m2 and is a new building. There is a large space for a summer kitchen, a toilet and a storage room. There is also a storage room with a separate entrance from the yard. This facility will be completed to the turnkey stage without furniture, which gives the buyer the freedom to furnish according to their wishes.

The yard has an area of 240m2, and will be paved. An electric portun and an alarm system will also be installed. Ideal property for tourist rental or family life.

Overall additional expenses borne by the Buyer of real estate in Croatia are around 7% of property cost in total, which includes: property transfer tax (3% of property value), agency/brokerage commission (3%+VAT on commission), advocate fee (cca 1%), notary fee, court registration fee and official certified translation expenses. Agency/brokerage agreement is signed prior to visiting properties.