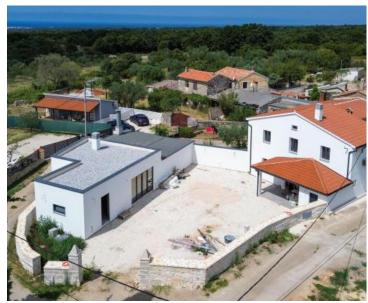

Two renovated residential buildings in a great location in medieval Bale, near famous Rovinj city!

Two renovated houses are for sale between Bal and Vodnjan.

The first house is 55 m2 in floor plan and consists of two floors, which is a total of 115 m2. On the ground floor there is a kitchen, a living room and a toilet. Upstairs there are two bedrooms with a bathroom. Underfloor heating is installed throughout the house, and there are air conditioners for cooling. The house will soon be completely finished and equipped with furniture.

The second residential building has an area of 68m2 and is a new building. There is a large space for a summer kitchen, a toilet and a storage room. There is also a storage room with a separate entrance from the yard. This facility will be completed to the turnkey stage without furniture, which gives the buyer the freedom to furnish according to their wishes.

The yard has an area of 240m2, and will be paved. An electric portun and an alarm system will also be installed. Ideal property for tourist rental or family life.

Overall additional expenses borne by the Buyer of real estate in Croatia are around 7% of property cost in total, which includes: property transfer tax (3% of property value), agency/brokerage commission (3%+VAT on commission), advocate fee (cca 1%), notary fee, court registration fee and official certified translation expenses. Agency/brokerage agreement is signed prior to visiting properties.