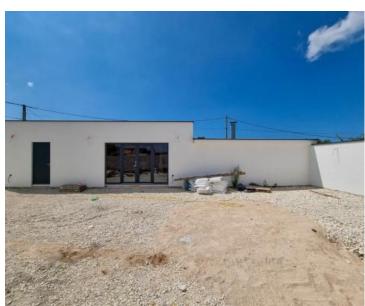

The second residential building has an area of 68m2 and is a new building. There is a large space for a summer kitchen, a toilet and a storage room. There is also a storage room with a separate entrance from the yard. This facility will be completed to the turnkey stage without furniture, which gives the buyer the freedom to furnish according to their wishes.