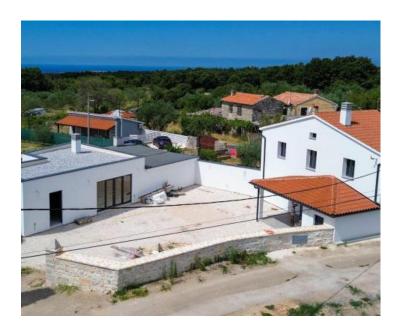

Two renovated residential buildings in a great location in medieval Bale, near famous Rovinj city!

Two renovated houses are for sale between Bal and Vodnjan.

The first house is 55 m2 in floor plan and consists of two floors, which is a total of 115 m2. On the ground floor there is a kitchen, a living room and a toilet. Upstairs there are two bedrooms with a bathroom. Underfloor heating is installed throughout the house, and there are air conditioners for cooling. The house will soon be completely finished and equipped with furniture.

The second residential building has an area of 68m2 and is a new building. There is a large space for a summer kitchen, a toilet and a storage room. There is also a storage room with a separate entrance from the yard. This facility will be completed to the turnkey stage without furniture, which gives the buyer the freedom to furnish according to their wishes.

The yard has an area of 240m2, and will be paved. An electric portun and an alarm system will also be installed. Ideal property for tourist rental or family life.

Overall additional expenses borne by the Buyer of real estate in Croatia are around 7% of property cost in total, which includes: property transfer tax (3% of property value), agency/brokerage commission (3%+VAT on commission), advocate fee (cca 1%), notary fee, court registration fee and official certified translation expenses. Agency/brokerage agreement is signed prior to visiting properties.