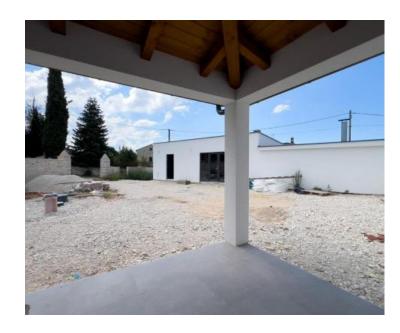

The second residential building has an area of 68m2 and is a new building. There is a large space for a summer kitchen, a toilet and a storage room. There is also a storage room with a separate entrance from the yard. This facility will be completed to the turnkey stage without furniture, which gives the buyer the freedom to furnish according to their wishes.

The yard has an area of 240m2, and will be paved. An electric portun and an alarm system will also be installed. Ideal property for tourist rental or family life.

Overall additional expenses borne by the Buyer of real estate in Croatia are around 7% of property cost in total, which includes: property transfer tax (3% of property value), agency/brokerage commission (3%+VAT on commission), advocate fee (cca 1%), notary fee, court registration fee and official certified translation expenses. Agency/brokerage agreement is signed prior to visiting properties.