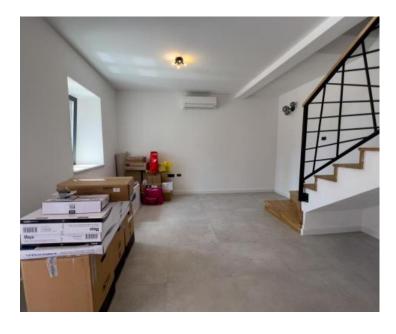

Two renovated residential buildings in a great location in medieval Bale, near famous Rovinj city!

Two renovated houses are for sale between Bal and Vodnjan.

The first house is 55 m2 in floor plan and consists of two floors, which is a total of 115 m2. On the ground floor there is a kitchen, a living room and a toilet. Upstairs there are two bedrooms with a bathroom. Underfloor heating is installed throughout the house, and there are air conditioners for cooling. The house will soon be completely finished and equipped with furniture.