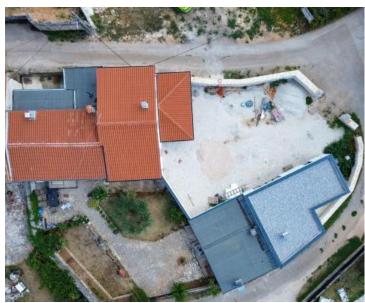

Two renovated residential buildings in a great location in medieval Bale, near famous Rovinj city!

Two renovated houses are for sale between Bal and Vodnjan.

The first house is 55 m2 in floor plan and consists of two floors, which is a total of 115 m2. On the ground floor there is a kitchen, a living room and a toilet. Upstairs there are two bedrooms with a bathroom. Underfloor heating is installed throughout the house, and there are air conditioners for cooling. The house will soon be completely finished and equipped with furniture.

The second residential building has an area of 68m2 and is a new building. There is a large space for a summer kitchen, a toilet and a storage room. There is also a storage room with a separate entrance from the yard. This facility will be completed to the turnkey stage without furniture, which gives the buyer the freedom to furnish according to their wishes.

The yard has an area of 240m2, and will be paved. An electric portun and an alarm system will also be installed. Ideal property for tourist rental or family life.

Overall additional expenses borne by the Buyer of real estate in Croatia are around 7% of property cost in total, which includes: property transfer tax (3% of property value), agency/brokerage commission (3%+VAT on commission), advocate fee (cca 1%), notary fee, court registration fee and official certified translation expenses. Agency/brokerage agreement is signed prior to visiting properties.