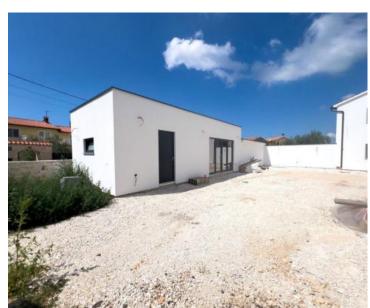

Two renovated residential buildings in a great location in medieval Bale, near famous Rovinj city!

Two renovated houses are for sale between Bal and Vodnjan.

The first house is 55 m2 in floor plan and consists of two floors, which is a total of 115 m2. On the ground floor there is a kitchen, a living room and a toilet. Upstairs there are two bedrooms with a bathroom. Underfloor heating is installed throughout the house, and there are air conditioners for cooling. The house will soon be completely finished and equipped with furniture.

The second residential building has an area of 68m2 and is a new building. There is a large space for a summer kitchen, a toilet and a storage room. There is also a storage room with a separate entrance from the yard. This facility will be completed to the turnkey stage without furniture, which gives the buyer the freedom to furnish according to their wishes.

The yard has an area of 240m2, and will be paved. An electric portun and an alarm system will also be installed. Ideal property for tourist rental or family life.

Overall additional expenses borne by the Buyer of real estate in Croatia are around 7% of property cost in total, which includes: property transfer tax (3% of property value), agency/brokerage commission (3%+VAT on commission), advocate fee (cca 1%), notary fee, court registration fee and official certified translation expenses. Agency/brokerage agreement is signed prior to visiting properties.