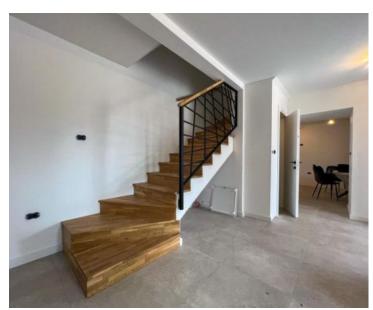

Two renovated residential buildings in a great location in medieval Bale, near famous Rovinj city!

Two renovated houses are for sale between Bal and Vodnjan.

The first house is 55 m2 in floor plan and consists of two floors, which is a total of 115 m2. On the ground floor there is a kitchen, a living room and a toilet. Upstairs there are two bedrooms with a bathroom. Underfloor heating is installed throughout the house, and there are air conditioners for cooling. The house will soon be completely finished and equipped with furniture.