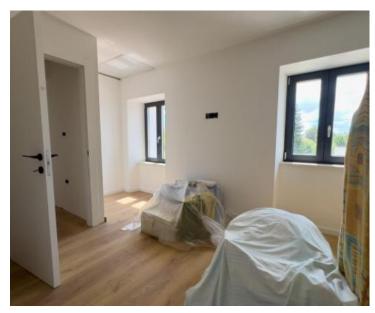

Two renovated residential buildings in a great location in medieval Bale, near famous Rovinj city!

Two renovated houses are for sale between Bal and Vodnjan.

The first house is 55 m2 in floor plan and consists of two floors, which is a total of 115 m2. On the ground floor there is a kitchen, a living room and a toilet. Upstairs there are two bedrooms with a bathroom. Underfloor heating is installed throughout the house, and there are air conditioners for cooling. The house will soon be completely finished and equipped with furniture.

The second residential building has an area of 68m2 and is a new building. There is a large space for a summer kitchen, a toilet and a storage room. There is also a storage room with a separate entrance from the yard. This facility will be completed to the turnkey stage without furniture, which gives the buyer the freedom to furnish according to their wishes.