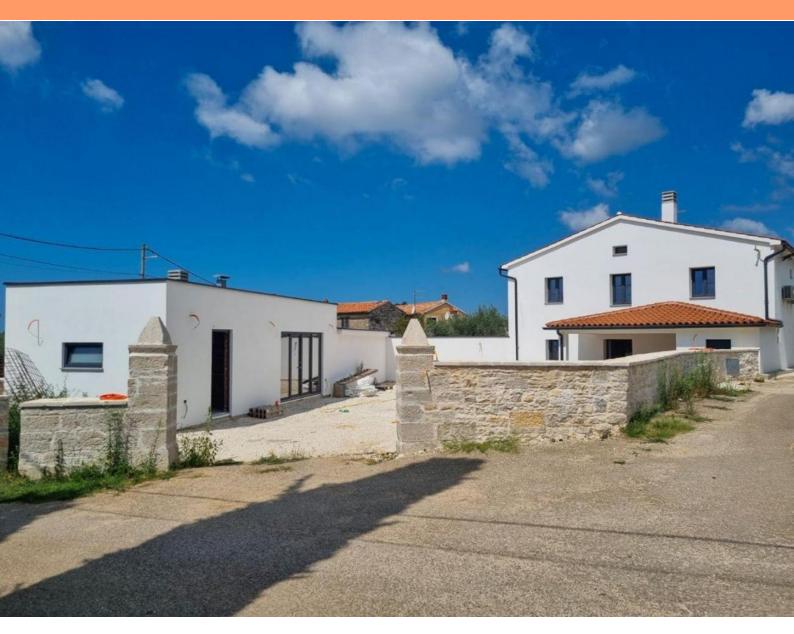

Two renovated residential buildings in a great location in medieval Bale, near famous Rovinj city!

Two renovated houses are for sale between Bal and Vodnjan.

The first house is 55 m2 in floor plan and consists of two floors, which is a total of 115 m2. On the ground floor there is a kitchen, a living room and a toilet. Upstairs there are two bedrooms with a bathroom. Underfloor heating is installed throughout the house, and there are air conditioners for cooling. The house will soon be completely finished and equipped with furniture.

The second residential building has an area of 68m2 and is a new building. There is a large space for a summer kitchen, a toilet and a storage room. There is also a storage room with a separate entrance from the yard. This facility will be completed to the turnkey stage without furniture, which gives the buyer the freedom to furnish according to their wishes.

The yard has an area of 240m2, and will be paved. An electric portun and an alarm system will also be installed. Ideal property for tourist rental or family life.

Overall additional expenses borne by the Buyer of real estate in Croatia are around 7% of property cost in total, which includes: property transfer tax (3% of property value), agency/brokerage commission (3%+VAT on commission), advocate fee (cca 1%), notary fee, court registration fee and official certified translation expenses. Agency/brokerage agreement is signed prior to visiting properties.