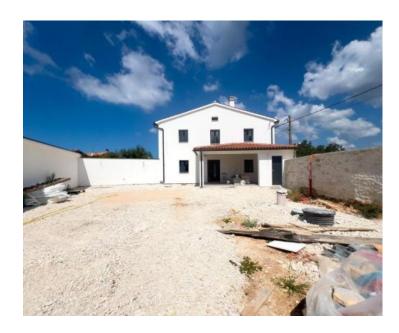

Two renovated residential buildings in a great location in medieval Bale, near famous Rovinj city!

Two renovated houses are for sale between Bal and Vodnjan.

The first house is 55 m2 in floor plan and consists of two floors, which is a total of 115 m2. On the ground floor there is a kitchen, a living room and a toilet. Upstairs there are two bedrooms with a bathroom. Underfloor heating is installed throughout the house, and there are air conditioners for cooling. The house will soon be completely finished and equipped with furniture.