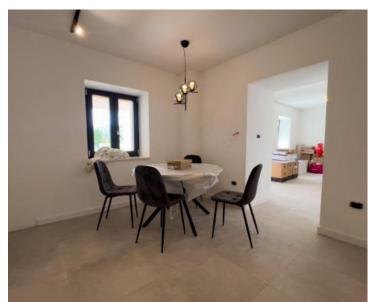

Two renovated residential buildings in a great location in medieval Bale, near famous Rovinj city!

Two renovated houses are for sale between Bal and Vodnjan.

The first house is 55 m2 in floor plan and consists of two floors, which is a total of 115 m2. On the ground floor there is a kitchen, a living room and a toilet. Upstairs there are two bedrooms with a bathroom. Underfloor heating is installed throughout the house, and there are air conditioners for cooling. The house will soon be completely finished and equipped with furniture.

The second residential building has an area of 68m2 and is a new building. There is a large space for a summer kitchen, a toilet and a storage room. There is also a storage room with a separate entrance from the yard. This facility will be completed to the turnkey stage without furniture, which gives the buyer the freedom to furnish according to their wishes.