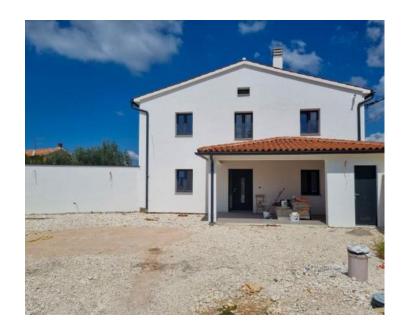

Two renovated residential buildings in a great location in medieval Bale, near famous Rovinj city!

Two renovated houses are for sale between Bal and Vodnjan.

The first house is 55 m2 in floor plan and consists of two floors, which is a total of 115 m2. On the ground floor there is a kitchen, a living room and a toilet. Upstairs there are two bedrooms with a bathroom. Underfloor heating is installed throughout the house, and there are air conditioners for cooling. The house will soon be completely finished and equipped with furniture.