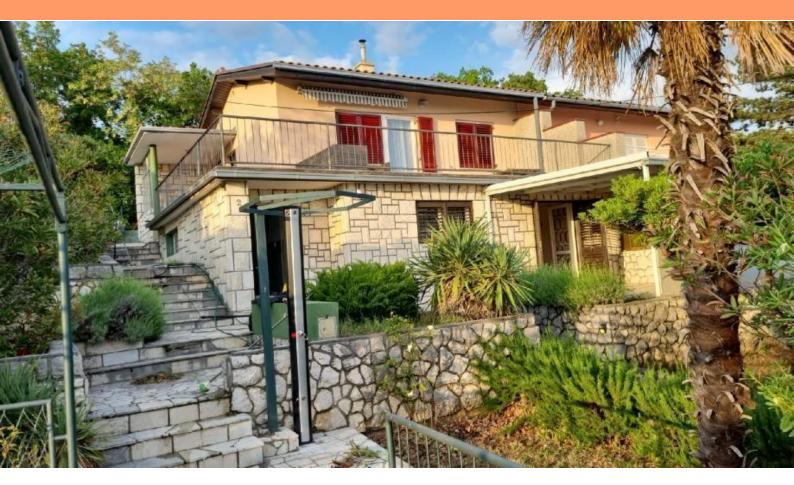

Ref RE-U-32588

**Type** House

**Region** Kvarner → Crikvenica **Location** Selce, Crikvenica

Front line No
Sea view Yes
Distance to sea 250 m
Floorspace 100 sqm
Plot size 601 sqm

No. of bedrooms 4
No. of bathrooms 1

**Price** € 530 000

Seaside house in a great location with sea views!

A coastal home with 100 m² of living space in a prime location. The property boasts two spacious terraces offering stunning views of the sea, the island of Krk, and the nearby town. It's just a short walk to the beach, making it an ideal spot for seaside living. The house sits on a 601 m² land plot, with a two-car garage at the entrance.

This property offers significant potential, whether you're considering minor renovations or the construction of a new home. A conceptual design has been completed, along with the necessary conditions, and the process of securing a building permit for a new house is already underway.