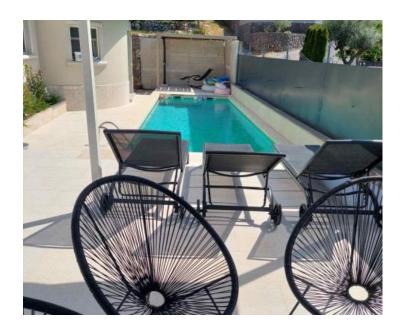

The garden boasts a swimming pool with a sunbathing area and 4 parking spaces.

Overall additional expenses borne by the Buyer of real estate in Croatia are around 7% of property cost in total, which includes: property transfer tax (3% of property value), agency/brokerage commission (3%+VAT on commission), advocate fee (cca 1%), notary fee, court registration fee and official certified translation expenses. Agency/brokerage agreement is signed prior to visiting properties.