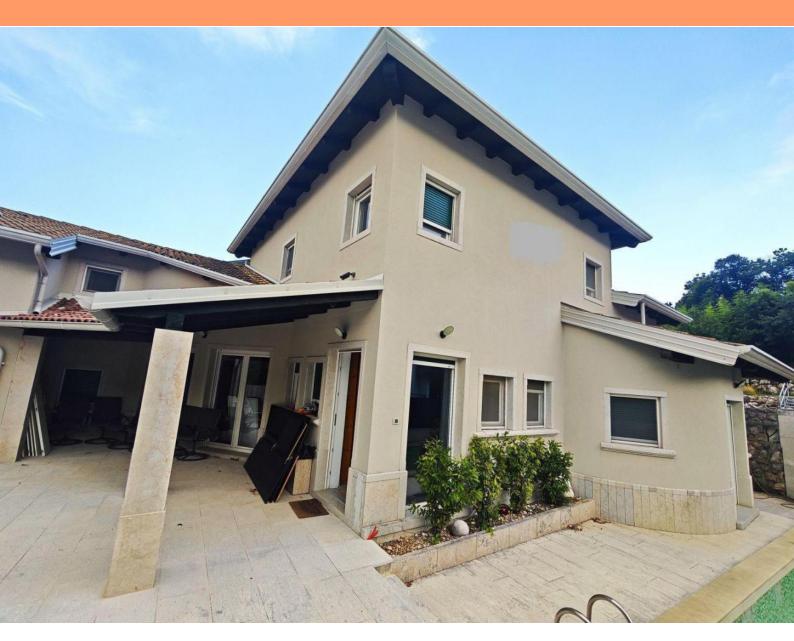

Beautiful rustic house with pool in Lovran, mere 1,5 km from the sea!

We are facilitating the sale of a beautiful house with two residential units in a picturesque location above Lovran. This recently constructed house incorporates distinctive elements of historical villas, making it a unique property.

The two-story apartment, spanning 180 m², features 3 bedrooms, a study, 2 bathrooms, an additional toilet, a living room with a fireplace, and a kitchen with a dining area. There is also the potential to separate a studio apartment.

The apartment of 70 sq.m. includes a living room with a kitchen and dining area, a bedroom, and a bathroom. The house is equipped with video surveillance and a central heating system that uses a wood/electricity combination, with gas heating installations already in place.