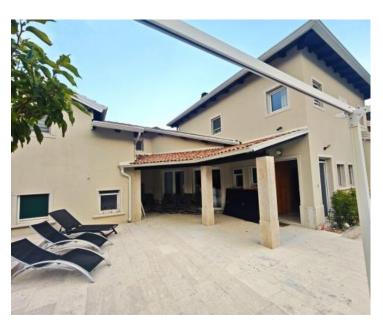

Beautiful rustic house with pool in Lovran, mere 1,5 km from the sea!

We are facilitating the sale of a beautiful house with two residential units in a picturesque location above Lovran. This recently constructed house incorporates distinctive elements of historical villas, making it a unique property.

The two-story apartment, spanning 180 m², features 3 bedrooms, a study, 2 bathrooms, an additional toilet, a living room with a fireplace, and a kitchen with a dining area. There is also the potential to separate a studio apartment.

The garden boasts a swimming pool with a sunbathing area and 4 parking spaces.

Overall additional expenses borne by the Buyer of real estate in Croatia are around 7% of property cost in total, which includes: property transfer tax (3% of property value), agency/brokerage commission (3%+VAT on commission), advocate fee (cca 1%), notary fee, court registration fee and official certified translation expenses. Agency/brokerage agreement is signed prior to visiting properties.