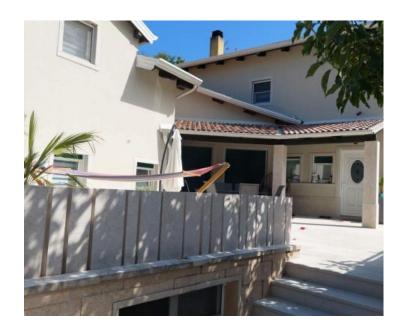

The apartment of 70 sq.m. includes a living room with a kitchen and dining area, a bedroom, and a bathroom. The house is equipped with video surveillance and a central heating system that uses a wood/electricity combination, with gas heating installations already in place.

The garden boasts a swimming pool with a sunbathing area and 4 parking spaces.

Overall additional expenses borne by the Buyer of real estate in Croatia are around 7% of property cost in total, which includes: property transfer tax (3% of property value), agency/brokerage commission (3%+VAT on commission), advocate fee (cca 1%), notary fee, court registration fee and official certified translation expenses. Agency/brokerage agreement is signed prior to visiting properties.