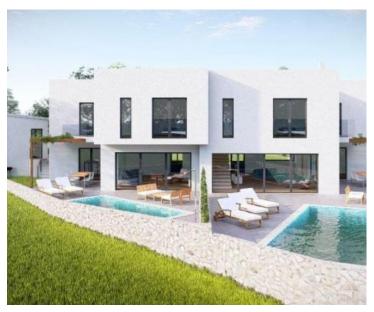

Land plot in Selce, Crikvenica, 1 km from the sea! Total area is 678 sq.m.

There is a project for a semi-detached house, each house has its own swimming pool.

The construction of a ground floor and a first floor, a garage and two swimming pools is permitted.

There is space for four cars in the garden and one in the garage.

The land has a valid building permit.

Overall additional expenses borne by the Buyer of real estate in Croatia are around 7% of property cost in total, which includes: property transfer tax (3% of property value), agency/brokerage commission (3%+VAT on commission), advocate fee (cca 1%), notary fee, court registration fee and official certified translation expenses. Agency/brokerage agreement is signed prior to visiting properties.