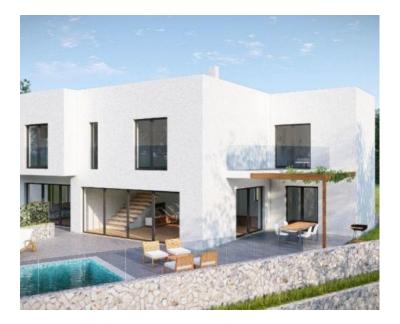

Land plot in Selce, Crikvenica, 1 km from the sea! Total area is 678 sq.m.

There is a project for a semi-detached house, each house has its own swimming pool.

The construction of a ground floor and a first floor, a garage and two swimming pools is permitted.

There is space for four cars in the garden and one in the garage.

The land has a valid building permit.

Overall additional expenses borne by the Buyer of real estate in Croatia are around 7% of property cost in total, which includes: property transfer tax (3% of property value), agency/brokerage commission (3%+VAT on commission), advocate fee (cca 1%), notary fee, court registration fee and official certified translation expenses. Agency/brokerage agreement is signed prior to visiting properties.