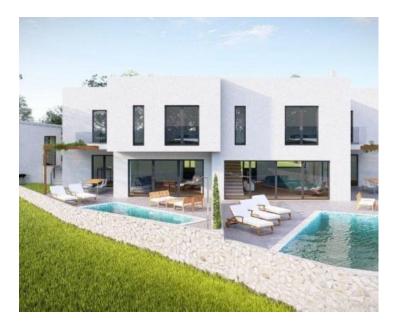

Land plot in Selce, Crikvenica, 1 km from the sea! Total area is 678 sq.m.

There is a project for a semi-detached house, each house has its own swimming pool.

The construction of a ground floor and a first floor, a garage and two swimming pools is permitted.

There is space for four cars in the garden and one in the garage.

The land has a valid building permit.

Overall additional expenses borne by the Buyer of real estate in Croatia are around 7% of property cost in total, which includes: property transfer tax (3% of property value), agency/brokerage commission (3%+VAT on commission), advocate fee (cca 1%), notary fee, court registration fee and official certified translation expenses. Agency/brokerage agreement is signed prior to visiting properties.