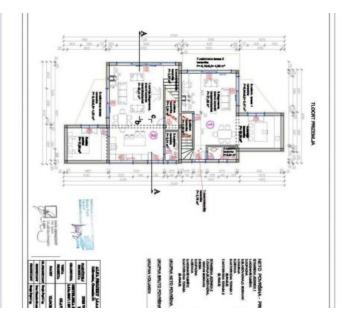

Land plot in Selce, Crikvenica, 1 km from the sea! Total area is 678 sq.m.

There is a project for a semi-detached house, each house has its own swimming pool.

The construction of a ground floor and a first floor, a garage and two swimming pools is permitted.

There is space for four cars in the garden and one in the garage.

The land has a valid building permit.

Overall additional expenses borne by the Buyer of real estate in Croatia are around 7% of property cost in total, which includes: property transfer tax (3% of property value), agency/brokerage commission (3%+VAT on commission), advocate fee (cca 1%), notary fee, court registration fee and official certified translation expenses. Agency/brokerage agreement is signed prior to visiting properties.