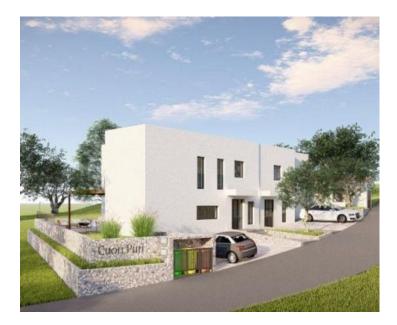

Land plot in Selce, Crikvenica, 1 km from the sea! Total area is 678 sq.m.

There is a project for a semi-detached house, each house has its own swimming pool.

The construction of a ground floor and a first floor, a garage and two swimming pools is permitted.

There is space for four cars in the garden and one in the garage.

The land has a valid building permit.

Overall additional expenses borne by the Buyer of real estate in Croatia are around 7% of property cost in total, which includes: property transfer tax (3% of property value), agency/brokerage commission (3%+VAT on commission), advocate fee (cca 1%), notary fee, court registration fee and official certified translation expenses. Agency/brokerage agreement is signed prior to visiting properties.