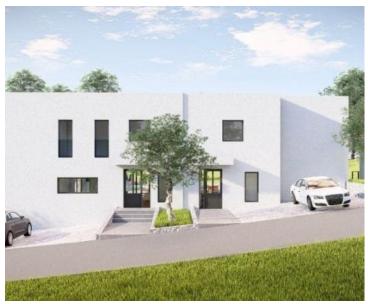

Land plot in Selce, Crikvenica, 1 km from the sea! Total area is 678 sq.m.

There is a project for a semi-detached house, each house has its own swimming pool.

The construction of a ground floor and a first floor, a garage and two swimming pools is permitted.

There is space for four cars in the garden and one in the garage.

The land has a valid building permit.

Overall additional expenses borne by the Buyer of real estate in Croatia are around 7% of property cost in total, which includes: property transfer tax (3% of property value), agency/brokerage commission (3%+VAT on commission), advocate fee (cca 1%), notary fee, court registration fee and official certified translation expenses. Agency/brokerage agreement is signed prior to visiting properties.