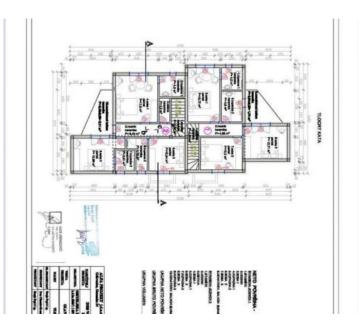

Land plot in Selce, Crikvenica, 1 km from the sea! Total area is 678 sq.m.

There is a project for a semi-detached house, each house has its own swimming pool.

The construction of a ground floor and a first floor, a garage and two swimming pools is permitted.

There is space for four cars in the garden and one in the garage.

The land has a valid building permit.

Overall additional expenses borne by the Buyer of real estate in Croatia are around 7% of property cost in total, which includes: property transfer tax (3% of property value), agency/brokerage commission (3%+VAT on commission), advocate fee (cca 1%), notary fee, court registration fee and official certified translation expenses. Agency/brokerage agreement is signed prior to visiting properties.