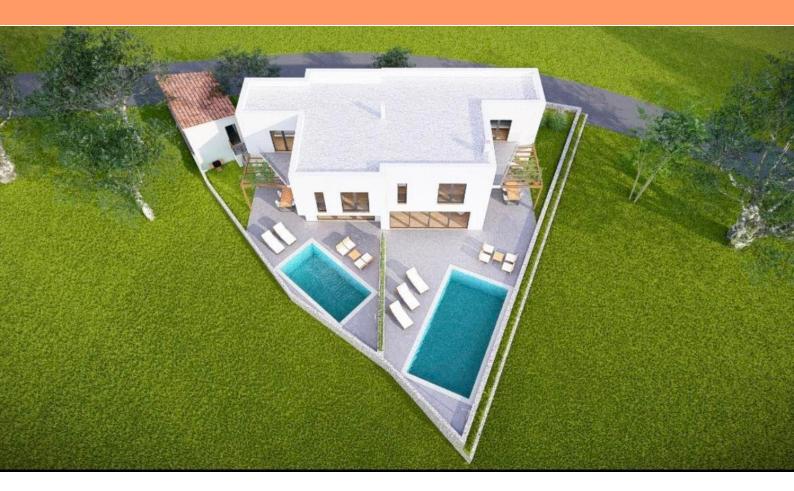

Land plot in Selce, Crikvenica, 1 km from the sea! Total area is 678 sq.m.

There is a project for a semi-detached house, each house has its own swimming pool.

The construction of a ground floor and a first floor, a garage and two swimming pools is permitted.

There is space for four cars in the garden and one in the garage.

The land has a valid building permit.

Overall additional expenses borne by the Buyer of real estate in Croatia are around 7% of property cost in total, which includes: property transfer tax (3% of property value), agency/brokerage commission (3%+VAT on commission), advocate fee (cca 1%), notary fee, court registration fee and official certified translation expenses. Agency/brokerage agreement is signed prior to visiting properties.