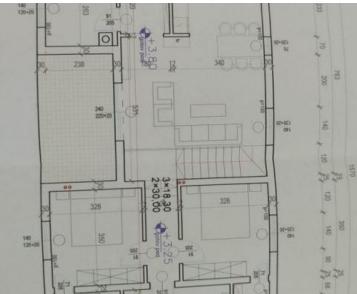

Right in Pomer, mere 300-350 meters from the sea, we are selling a larger apartment on the first floor, which covers an area of 112 m2.

It has an open space in the living area that is perfect for socializing and entertaining. In the sleeping area there are three comfortable rooms and each of them has its own bathroom, providing complete privacy for all guests. The biggest bonus of this apartment is the roof terrace of 30 m2 from which you can enjoy the view of the sunny sea. This place will become your favorite place to relax and enjoy the charms of the beautiful coast.

| 75    | 12.46    |                           |
|-------|----------|---------------------------|
| 100   | 4.03     | nica 3                    |
| 10    | 13.76    |                           |
| 10    | 4.86     | nica 2                    |
| 10    | 11.47    | 2                         |
| 10    | 4.03     | nica 1                    |
| 10    | 11.47    | 1                         |
| 100   | 4.48     | oblje                     |
| 100   | 6.72     | 1                         |
| 100   | 36.01    | ni boravak, blag, kuhinja |
| 100   | 3.94     | prostor                   |
| posto | površina | prostorija                |