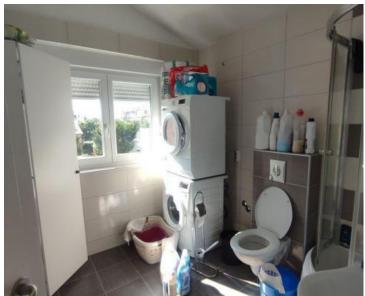

Additional information:

- \* the house is equipped with a solar system that is used for heated water
- \* sold furnished
- \* private parking in the garden
- \* additional storage on the outside

\* the apartment is equipped with the first stage of central heating and a chimney for wood or pellet heating Overall additional expenses borne by the Buyer of real estate in Croatia are around 7% of property cost in total, which includes: property transfer tax (3% of property value), agency/brokerage commission (3%+VAT on commission), advocate fee (cca 1%), notary fee, court registration fee and official certified translation expenses. Agency/brokerage agreement is signed prior to visiting properties.