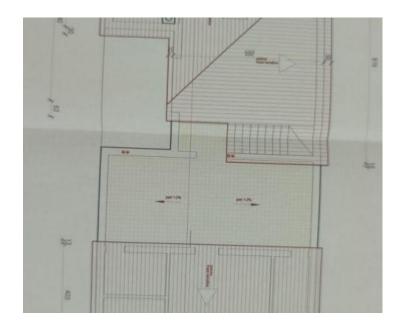

Right in Pomer, mere 300-350 meters from the sea, we are selling a larger apartment on the first floor, which covers an area of 112 m2.

It has an open space in the living area that is perfect for socializing and entertaining. In the sleeping area there are three comfortable rooms and each of them has its own bathroom, providing complete privacy for all guests. The biggest bonus of this apartment is the roof terrace of 30 m2 from which you can enjoy the view of the sunny sea. This place will become your favorite place to relax and enjoy the charms of the beautiful coast.