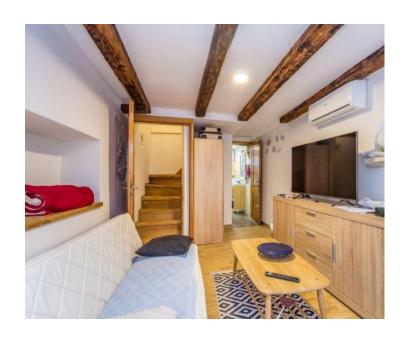

On the ground floor of the main building there is a bathroom, a kitchen, a dining room and a living room that opens onto the landscaped grounds.

There is a bedroom on the first floor with an exit to the terrace, and another bedroom on the gallery.