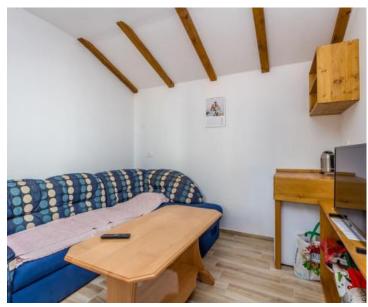

On the ground floor of the main building there is a bathroom, a kitchen, a dining room and a living room that opens onto the landscaped grounds.

There is a bedroom on the first floor with an exit to the terrace, and another bedroom on the gallery.