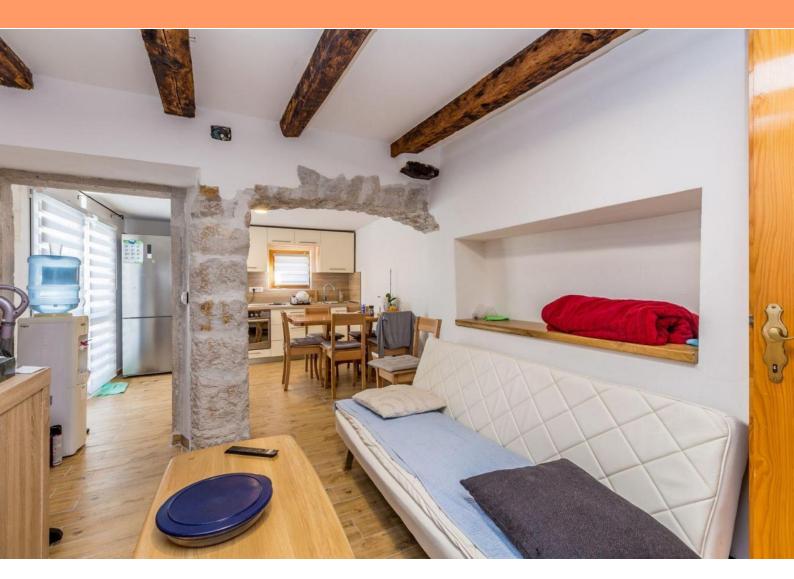

On the ground floor of the main building there is a bathroom, a kitchen, a dining room and a living room that opens onto the landscaped grounds.

There is a bedroom on the first floor with an exit to the terrace, and another bedroom on the gallery.