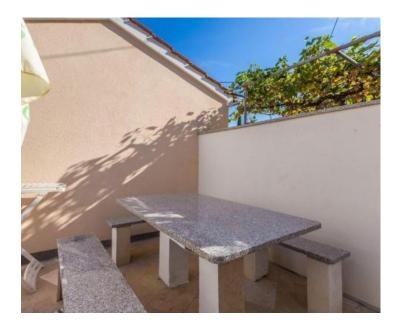

The auxiliary building of 15 sq.m. consists of a room and a bathroom, it can be used, for example, as accommodation for guests.

It is also possible to rent the property as two separate buildings.

In the garden of 75 sq.m. there are two parking spaces, and small terraces with a barbecue and a stone table.