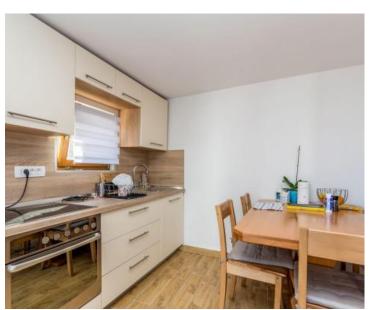

On the ground floor of the main building there is a bathroom, a kitchen, a dining room and a living room that opens onto the landscaped grounds.

There is a bedroom on the first floor with an exit to the terrace, and another bedroom on the gallery.