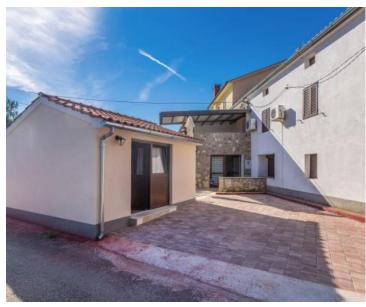

The auxiliary building of 15 sq.m. consists of a room and a bathroom, it can be used, for example, as accommodation for guests.

It is also possible to rent the property as two separate buildings.

In the garden of 75 sq.m. there are two parking spaces, and small terraces with a barbecue and a stone table.