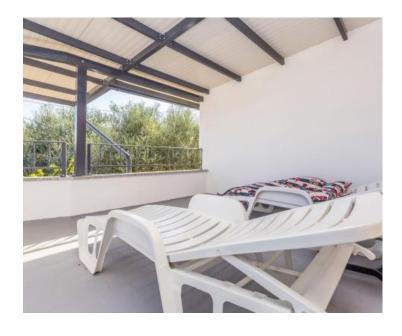

On the ground floor of the main building there is a bathroom, a kitchen, a dining room and a living room that opens onto the landscaped grounds.

There is a bedroom on the first floor with an exit to the terrace, and another bedroom on the gallery.

The auxiliary building of 15 sq.m. consists of a room and a bathroom, it can be used, for example, as accommodation for guests.

It is also possible to rent the property as two separate buildings.

In the garden of 75 sq.m. there are two parking spaces, and small terraces with a barbecue and a stone table.