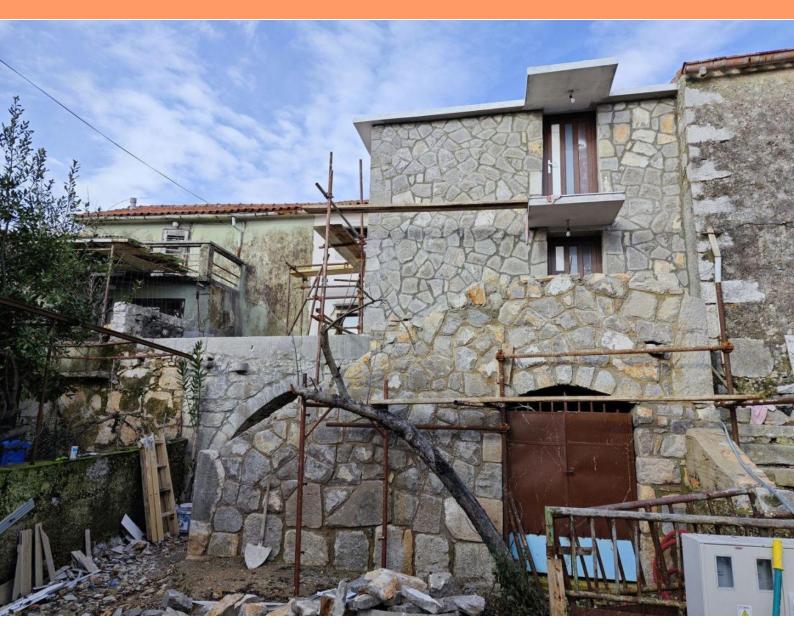

| Ref             |
|-----------------|
| Туре            |
| Region          |
| Location        |
| Front line      |
| Sea view        |
| Distance to sea |
| Floorspace      |
| Plot size       |

RE-U-31675 House Kvarner > Island Krk Milohnići,Krk No No 1500 m 250 sqm 135 sqm

| No. of bedrooms  |  |
|------------------|--|
| No. of bathrooms |  |
| Price            |  |

5 3 € 430 000

Renovated stone house in a row in the city of Krk, 1,5 km from the sea.

Total area is 250 sq.m. Land plot is 135 sq.m.

The house is located in the center of a small coastal town and consists of up to two apartments, a one-room apartment on the ground floor, which can be bought separately (ID 27020) and a two-story apartment on the first floor, which also can be bought sepatarely (ID 27021).