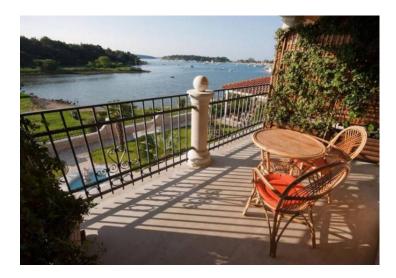

**Ref** RE-ST-ARC

**Type** Hotel

**Region** Istria → Pula **Location** Medulin

Front line Yes
Sea view Yes
Distance to sea 1 m

**Floorspace** 550 sqm **Plot size** 3000 sqm

No. of bedrooms 9
No. of bathrooms 11

The villa has an intricate architecture, columns, galleries, arched windows overlooking the sea.

The area of the building is 450 m2, the plot is 1350 m2. There is a swimming pool, a fountain, a well-groomed plot, summer kitchen and tavern, spacious hall. Parking for several cars, garage.