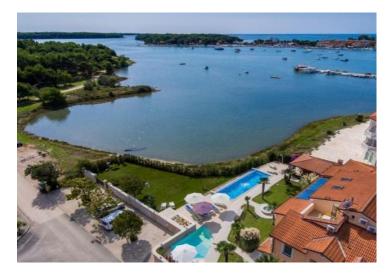

**Price** Price upon request

Discounted mini-hotel for sale in Medulin!

Unique for the Istrian Peninsula boutique-hotel on the FIRST line of the sea! Located near the archaeological park of Medulin - an outstanding spot! Within a walking distance to the hotel - numerous shops, restaurants, supermarkets, city yacht marina!

The villa has an intricate architecture, columns, galleries, arched windows overlooking the sea.

The area of the building is 450 m2, the plot is 1350 m2. There is a swimming pool, a fountain, a well-groomed plot, summer kitchen and tavern, spacious hall. Parking for several cars, garage.