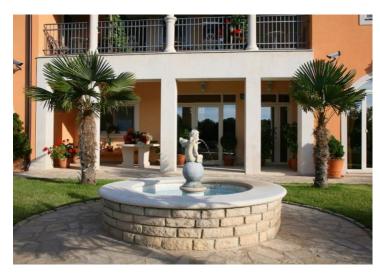

The villa has an intricate architecture, columns, galleries, arched windows overlooking the sea.

The area of the building is 450 m2, the plot is 1350 m2. There is a swimming pool, a fountain, a well-groomed plot, summer kitchen and tavern, spacious hall. Parking for several cars, garage.