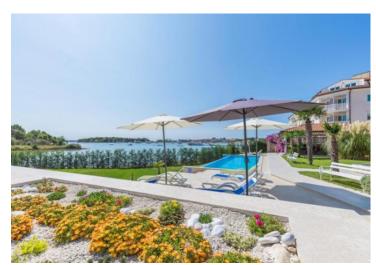

The villa has an intricate architecture, columns, galleries, arched windows overlooking the sea.

The area of the building is 450 m2, the plot is 1350 m2. There is a swimming pool, a fountain, a well-groomed plot, summer kitchen and tavern, spacious hall. Parking for several cars, garage.