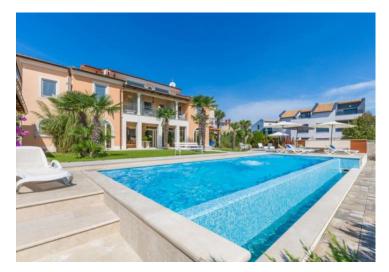

The villa has an intricate architecture, columns, galleries, arched windows overlooking the sea.

The area of the building is 450 m2, the plot is 1350 m2. There is a swimming pool, a fountain, a well-groomed plot, summer kitchen and tavern, spacious hall. Parking for several cars, garage.