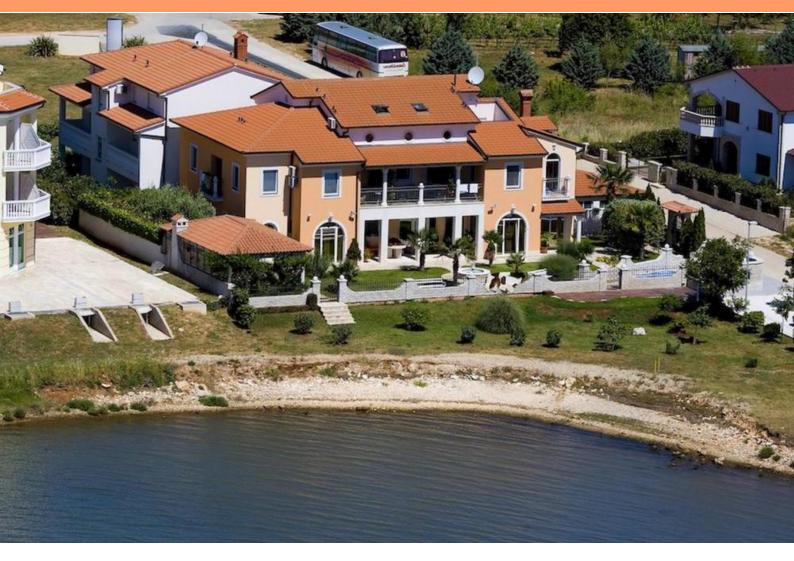

**Price** Price upon request

Discounted mini-hotel for sale in Medulin!

Unique for the Istrian Peninsula boutique-hotel on the FIRST line of the sea! Located near the archaeological park of Medulin - an outstanding spot! Within a walking distance to the hotel - numerous shops, restaurants, supermarkets, city yacht marina!

The villa has an intricate architecture, columns, galleries, arched windows overlooking the sea.

The area of the building is 450 m2, the plot is 1350 m2. There is a swimming pool, a fountain, a well-groomed plot, summer kitchen and tavern, spacious hall. Parking for several cars, garage.