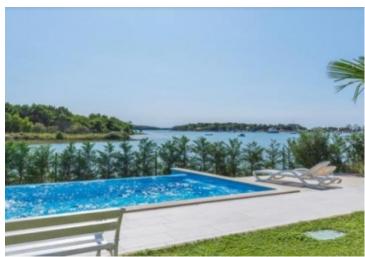

The villa has an intricate architecture, columns, galleries, arched windows overlooking the sea.

The area of the building is 450 m2, the plot is 1350 m2. There is a swimming pool, a fountain, a well-groomed plot, summer kitchen and tavern, spacious hall. Parking for several cars, garage.