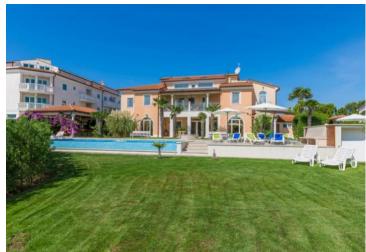

The villa has an intricate architecture, columns, galleries, arched windows overlooking the sea.

The area of the building is 450 m2, the plot is 1350 m2. There is a swimming pool, a fountain, a well-groomed plot, summer kitchen and tavern, spacious hall. Parking for several cars, garage.