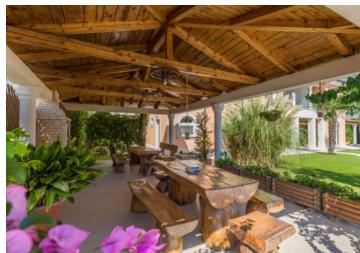

The villa has an intricate architecture, columns, galleries, arched windows overlooking the sea.

The area of the building is 450 m2, the plot is 1350 m2. There is a swimming pool, a fountain, a well-groomed plot, summer kitchen and tavern, spacious hall. Parking for several cars, garage.