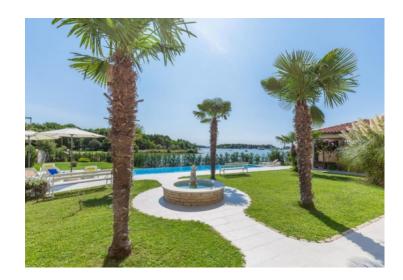

The villa has an intricate architecture, columns, galleries, arched windows overlooking the sea.

The area of the building is 450 m2, the plot is 1350 m2. There is a swimming pool, a fountain, a well-groomed plot, summer kitchen and tavern, spacious hall. Parking for several cars, garage.