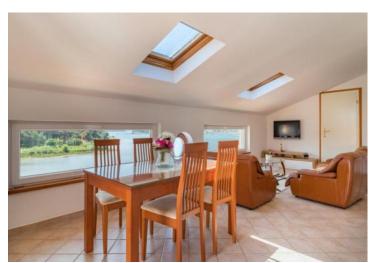

The building is divided into 7 apartments. They are fully furnished, equipped and perfectly rented. The property has excellent occupancy!

Apartments distribution:

First floor: two apartments of 75 m2 and 80 m2. Second floor: five apartments of 40 m2 each. Third floor: one spacious apartment of 80 m2.