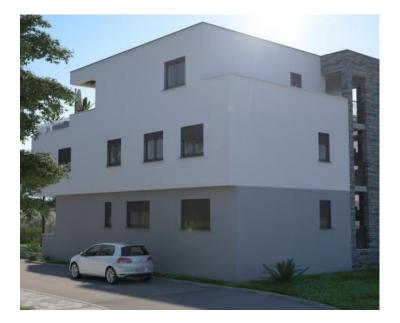

RE-LB-IRO2170 New development Dalmatia > Split Kastela No No 800 m 81 sqm 2 1 € 266 000

Modern design apartments in Kastela riviera, 800 meters from the sea and ebach.

In the serene enclave of Kaštela, one discovers a modern apartment building poised within a newly constructed building, situated a mere 800 meters from the shimmering sea and just 400 meters from the bustling city center, where a wealth of amenities ensures a comfortable existence. This strategically positioned edifice lies conveniently between the renowned tourist destinations of Split and Trogir, with the added advantage of Split International Airport a mere 6 kilometers distant.

Presently under construction, this building offers the prospect of customization to suit the preferences of discerning buyers, with completion anticipated in May 2025.

Sample apartment S3 graces the second floor—functionally akin to the first at an elevation of 6 meters—boasting an area of 81.4 m<sup>2</sup>.