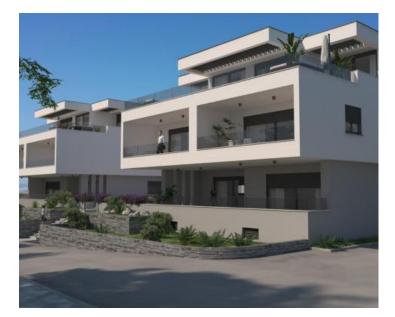

RE-LB-IRO2170 New development Dalmatia > Split Kastela No No 800 m 81 sqm 2 1 € 266 000

Modern design apartments in Kastela riviera, 800 meters from the sea and ebach.

In the serene enclave of Kaštela, one discovers a modern apartment building poised within a newly constructed building, situated a mere 800 meters from the shimmering sea and just 400 meters from the bustling city center, where a wealth of amenities ensures a comfortable existence. This strategically positioned edifice lies conveniently between the renowned tourist destinations of Split and Trogir, with the added advantage of Split International Airport a mere 6 kilometers distant.

Presently under construction, this building offers the prospect of customization to suit the preferences of discerning buyers, with completion anticipated in May 2025.

Sample apartment S3 graces the second floor—functionally akin to the first at an elevation of 6 meters—boasting an area of 81.4 m<sup>2</sup>.