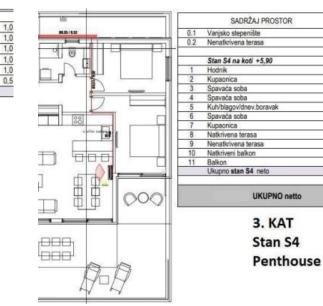

Additionally, two other splendid apartments are available within the building:

- Apartment S1, occupying the ground floor yet elevated to a height of 2.5 meters, offers 146.36 m<sup>2</sup> of living space. This unit comprises a welcoming hallway, two bathrooms, a separate toilet, three spacious bedrooms, and an open-concept kitchen with dining and living areas. The apartment further benefits from a storage room and a terrace, along with two garage spaces and a private garden of approximately 40 m<sup>2</sup>, where the possibility of a swimming pool exists for an additional fee. This residence is priced at €430,000.
- Apartment S4, an exquisite penthouse, encompasses an expansive 149.42 m<sup>2</sup>. This residence features three bedrooms, two bathrooms, a pantry, and a kitchen that adjoins a living and dining area. With two balconies, both covered and uncovered terraces, and the indulgence of a jacuzzi, this penthouse also includes two garage parking spaces. The price for this remarkable dwelling is €542,000.