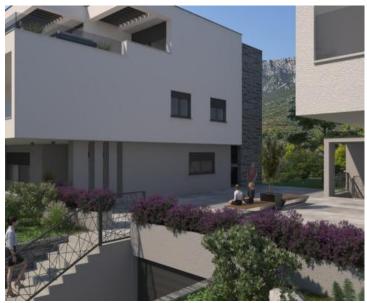

RE-LB-IRO2170 New development Dalmatia > Split Kastela No No 800 m 81 sqm 2 1 € 266 000

Modern design apartments in Kastela riviera, 800 meters from the sea and ebach.

In the serene enclave of Kaštela, one discovers a modern apartment building poised within a newly constructed building, situated a mere 800 meters from the shimmering sea and just 400 meters from the bustling city center, where a wealth of amenities ensures a comfortable existence. This strategically positioned edifice lies conveniently between the renowned tourist destinations of Split and Trogir, with the added advantage of Split International Airport a mere 6 kilometers distant.

Presently under construction, this building offers the prospect of customization to suit the preferences of discerning buyers, with completion anticipated in May 2025.

Sample apartment S3 graces the second floor—functionally akin to the first at an elevation of 6 meters—boasting an area of 81.4 m<sup>2</sup>.

Within its confines, one finds two inviting bedrooms, a well-appointed bathroom, and a kitchen seamlessly integrated with a living and dining area, complemented by a balcony and two garage parking spaces.