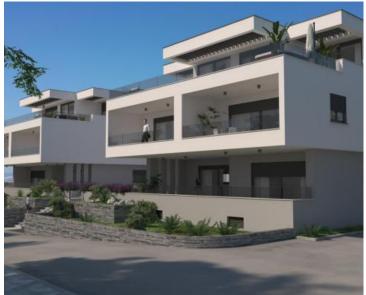

RE-LB-IRO2170 New development Dalmatia > Split Kastela No No 800 m 81 sqm 2 1 € 266 000

Modern design apartments in Kastela riviera, 800 meters from the sea and ebach.

In the serene enclave of Kaštela, one discovers a modern apartment building poised within a newly constructed building, situated a mere 800 meters from the shimmering sea and just 400 meters from the bustling city center, where a wealth of amenities ensures a comfortable existence. This strategically positioned edifice lies conveniently between the renowned tourist destinations of Split and Trogir, with the added advantage of Split International Airport a mere 6 kilometers distant.

Presently under construction, this building offers the prospect of customization to suit the preferences of discerning buyers, with completion anticipated in May 2025.

Sample apartment S3 graces the second floor—functionally akin to the first at an elevation of 6 meters—boasting an area of 81.4 m<sup>2</sup>.