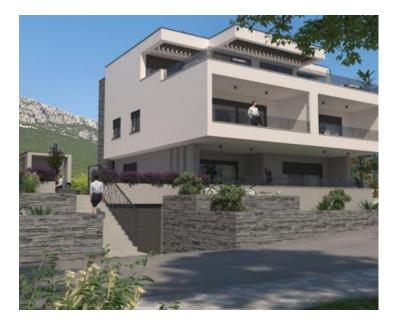

RE-LB-IRO2170 New development Dalmatia > Split Kastela No No 800 m 81 sqm 2 1 € 266 000

Modern design apartments in Kastela riviera, 800 meters from the sea and ebach.

In the serene enclave of Kaštela, one discovers a modern apartment building poised within a newly constructed building, situated a mere 800 meters from the shimmering sea and just 400 meters from the bustling city center, where a wealth of amenities ensures a comfortable existence. This strategically positioned edifice lies conveniently between the renowned tourist destinations of Split and Trogir, with the added advantage of Split International Airport a mere 6 kilometers distant.

Presently under construction, this building offers the prospect of customization to suit the preferences of discerning buyers, with completion anticipated in May 2025.

Sample apartment S3 graces the second floor—functionally akin to the first at an elevation of 6 meters—boasting an area of 81.4 m<sup>2</sup>.

Within its confines, one finds two inviting bedrooms, a well-appointed bathroom, and a kitchen seamlessly integrated with a living and dining area, complemented by a balcony and two garage parking spaces.