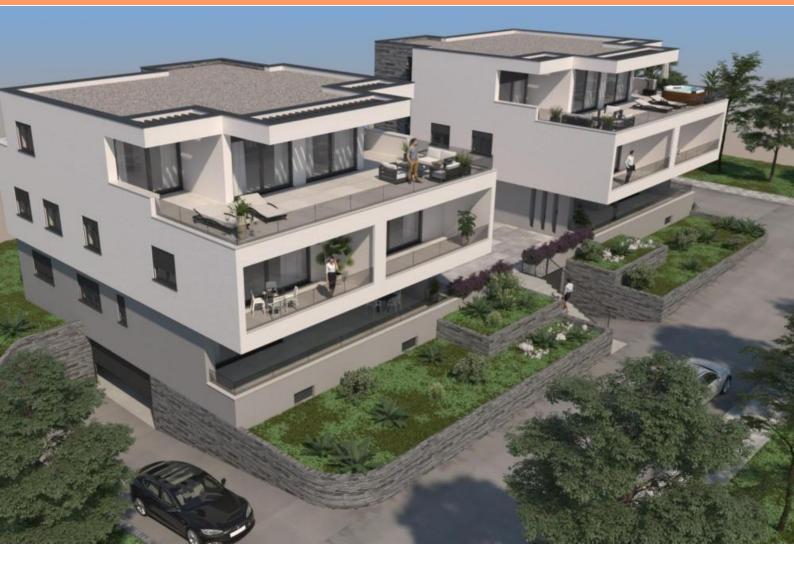

RE-LB-IRO2170 New development Dalmatia > Split Kastela No No 800 m 81 sqm 2 1 € 266 000

Modern design apartments in Kastela riviera, 800 meters from the sea and ebach.

In the serene enclave of Kaštela, one discovers a modern apartment building poised within a newly constructed building, situated a mere 800 meters from the shimmering sea and just 400 meters from the bustling city center, where a wealth of amenities ensures a comfortable existence. This strategically positioned edifice lies conveniently between the renowned tourist destinations of Split and Trogir, with the added advantage of Split International Airport a mere 6 kilometers distant.

Presently under construction, this building offers the prospect of customization to suit the preferences of discerning buyers, with completion anticipated in May 2025.

Sample apartment S3 graces the second floor—functionally akin to the first at an elevation of 6 meters—boasting an area of 81.4 m<sup>2</sup>.

Within its confines, one finds two inviting bedrooms, a well-appointed bathroom, and a kitchen seamlessly integrated with a living and dining area, complemented by a balcony and two garage parking spaces.

Additionally, two other splendid apartments are available within the building:

- Apartment S1, occupying the ground floor yet elevated to a height of 2.5 meters, offers 146.36 m<sup>2</sup> of living space. This unit comprises a welcoming hallway, two bathrooms, a separate toilet, three spacious bedrooms, and an open-concept kitchen with dining and living areas. The apartment further benefits from a storage room and a terrace, along with two garage spaces and a private garden of approximately 40 m<sup>2</sup>, where the possibility of a swimming pool exists for an additional fee. This residence is priced at €430,000.
- Apartment S4, an exquisite penthouse, encompasses an expansive 149.42 m<sup>2</sup>. This residence features three bedrooms, two bathrooms, a pantry, and a kitchen that adjoins a living and dining area. With two balconies, both covered and uncovered terraces, and the indulgence of a jacuzzi, this penthouse also includes two garage parking spaces. The price for this remarkable dwelling is €542,000.