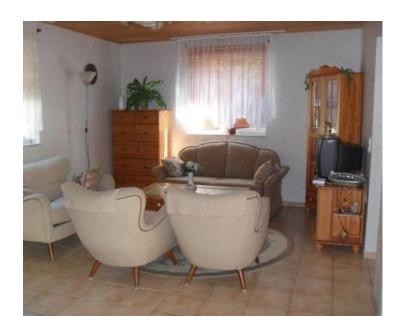

The first house is a two-story building consisting of a ground floor and an upper floor, each with separate entrances and terraces. The ground floor apartment includes a bedroom, kitchen with dining area, living room, bathroom, and terrace. The first-floor apartment features two bedrooms, a kitchen with dining area, living room, bathroom, and two terraces.

The second house, located nearby, comprises a basement, ground floor, and upper floor. The basement contains a laundry room and boiler room. The ground floor houses a two-bedroom apartment with a living room, kitchen with dining area, bathroom, toilet, and covered terrace. The first-floor apartment includes two bedrooms, a living room, kitchen with dining area, bathroom, and terrace.