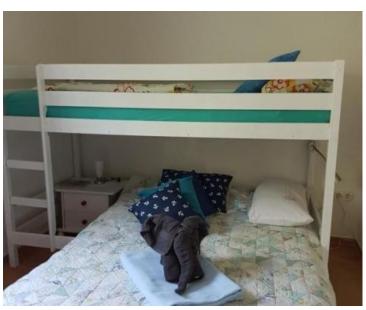

The first house is a two-story building consisting of a ground floor and an upper floor, each with separate entrances and terraces. The ground floor apartment includes a bedroom, kitchen with dining area, living room, bathroom, and terrace. The first-floor apartment features two bedrooms, a kitchen with dining area, living room, bathroom, and two terraces.

The second house, located nearby, comprises a basement, ground floor, and upper floor. The basement contains a laundry room and boiler room. The ground floor houses a two-bedroom apartment with a living room, kitchen with dining area, bathroom, toilet, and covered terrace. The first-floor apartment includes two bedrooms, a living room, kitchen with dining area, bathroom, and terrace.