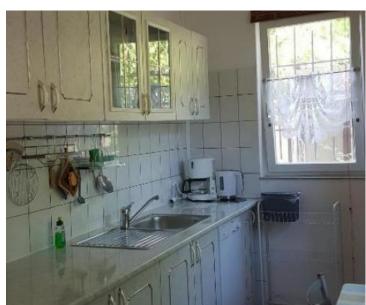

The first house is a two-story building consisting of a ground floor and an upper floor, each with separate entrances and terraces. The ground floor apartment includes a bedroom, kitchen with dining area, living room, bathroom, and terrace. The first-floor apartment features two bedrooms, a kitchen with dining area, living room, bathroom, and two terraces.

The second house, located nearby, comprises a basement, ground floor, and upper floor. The basement contains a laundry room and boiler room. The ground floor houses a two-bedroom apartment with a living room, kitchen with dining area, bathroom, toilet, and covered terrace. The first-floor apartment includes two bedrooms, a living room, kitchen with dining area, bathroom, and terrace.