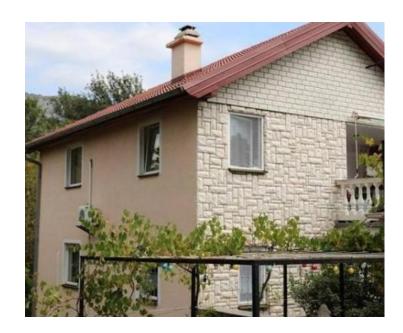

The first house is a two-story building consisting of a ground floor and an upper floor, each with separate entrances and terraces. The ground floor apartment includes a bedroom, kitchen with dining area, living room, bathroom, and terrace. The first-floor apartment features two bedrooms, a kitchen with dining area, living room, bathroom, and two terraces.

The second house, located nearby, comprises a basement, ground floor, and upper floor. The basement contains a laundry room and boiler room. The ground floor houses a two-bedroom apartment with a living room, kitchen with dining area, bathroom, toilet, and covered terrace. The first-floor apartment includes two bedrooms, a living room, kitchen with dining area, bathroom, and terrace.