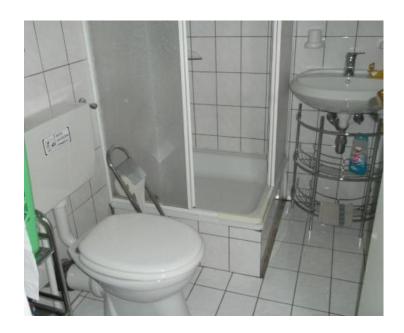

The first house is a two-story building consisting of a ground floor and an upper floor, each with separate entrances and terraces. The ground floor apartment includes a bedroom, kitchen with dining area, living room, bathroom, and terrace. The first-floor apartment features two bedrooms, a kitchen with dining area, living room, bathroom, and two terraces.

The second house, located nearby, comprises a basement, ground floor, and upper floor. The basement contains a laundry room and boiler room. The ground floor houses a two-bedroom apartment with a living room, kitchen with dining area, bathroom, toilet, and covered terrace. The first-floor apartment includes two bedrooms, a living room, kitchen with dining area, bathroom, and terrace.