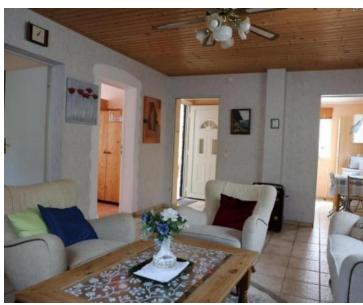

The first house is a two-story building consisting of a ground floor and an upper floor, each with separate entrances and terraces. The ground floor apartment includes a bedroom, kitchen with dining area, living room, bathroom, and terrace. The first-floor apartment features two bedrooms, a kitchen with dining area, living room, bathroom, and two terraces.

The second house, located nearby, comprises a basement, ground floor, and upper floor. The basement contains a laundry room and boiler room. The ground floor houses a two-bedroom apartment with a living room, kitchen with dining area, bathroom, toilet, and covered terrace. The first-floor apartment includes two bedrooms, a living room, kitchen with dining area, bathroom, and terrace.