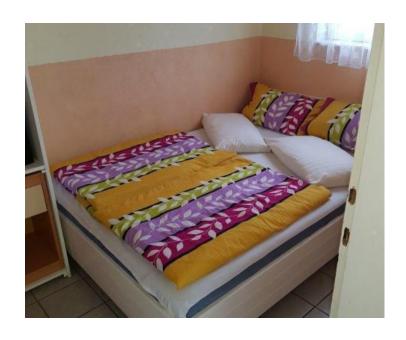

The first house is a two-story building consisting of a ground floor and an upper floor, each with separate entrances and terraces. The ground floor apartment includes a bedroom, kitchen with dining area, living room, bathroom, and terrace. The first-floor apartment features two bedrooms, a kitchen with dining area, living room, bathroom, and two terraces.

The second house, located nearby, comprises a basement, ground floor, and upper floor. The basement contains a laundry room and boiler room. The ground floor houses a two-bedroom apartment with a living room, kitchen with dining area, bathroom, toilet, and covered terrace. The first-floor apartment includes two bedrooms, a living room, kitchen with dining area, bathroom, and terrace.