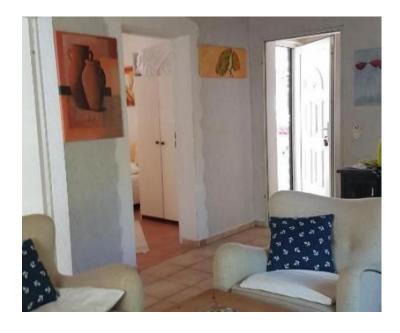

The first house is a two-story building consisting of a ground floor and an upper floor, each with separate entrances and terraces. The ground floor apartment includes a bedroom, kitchen with dining area, living room, bathroom, and terrace. The first-floor apartment features two bedrooms, a kitchen with dining area, living room, bathroom, and two terraces.

The second house, located nearby, comprises a basement, ground floor, and upper floor. The basement contains a laundry room and boiler room. The ground floor houses a two-bedroom apartment with a living room, kitchen with dining area, bathroom, toilet, and covered terrace. The first-floor apartment includes two bedrooms, a living room, kitchen with dining area, bathroom, and terrace.