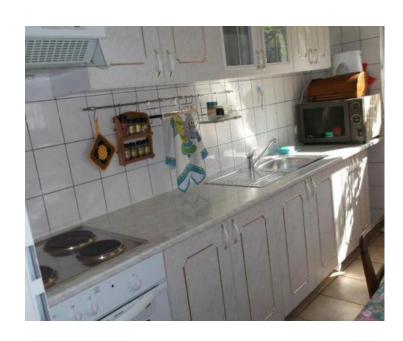

The first house is a two-story building consisting of a ground floor and an upper floor, each with separate entrances and terraces. The ground floor apartment includes a bedroom, kitchen with dining area, living room, bathroom, and terrace. The first-floor apartment features two bedrooms, a kitchen with dining area, living room, bathroom, and two terraces.

The second house, located nearby, comprises a basement, ground floor, and upper floor. The basement contains a laundry room and boiler room. The ground floor houses a two-bedroom apartment with a living room, kitchen with dining area, bathroom, toilet, and covered terrace. The first-floor apartment includes two bedrooms, a living room, kitchen with dining area, bathroom, and terrace.