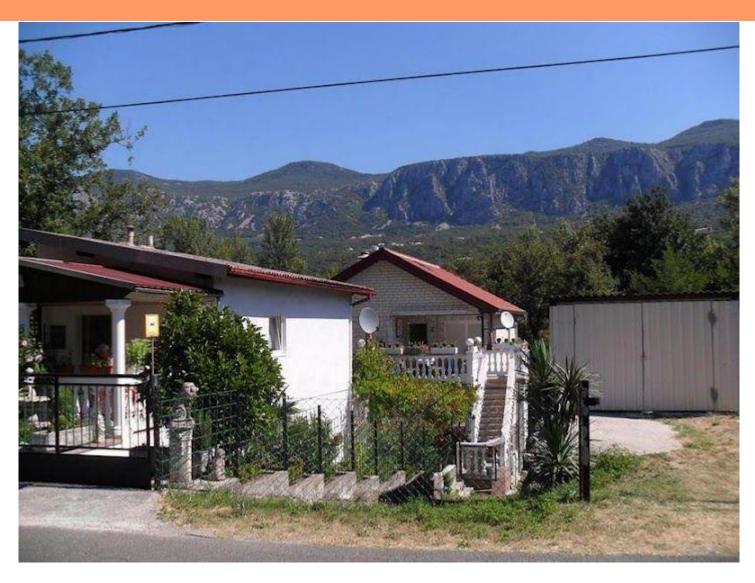

**Price** € 495 000

Two houses with an auxiliary building on a large plot in Tribanj, 3 km from the sea! Total area is 238 sq.m., land plot is 874 sq.m.

We are facilitating the sale of two beautiful detached houses with an auxiliary building on a large plot in the hinterland of Crikvenica, just three kilometers from the nearest beach.

The first house is a two-story building consisting of a ground floor and an upper floor, each with separate entrances and terraces. The ground floor apartment includes a bedroom, kitchen with dining area, living room, bathroom, and terrace. The first-floor apartment features two bedrooms, a kitchen with dining area, living room, bathroom, and two terraces.

The second house, located nearby, comprises a basement, ground floor, and upper floor. The basement contains a laundry room and boiler room. The ground floor houses a two-bedroom apartment with a living room, kitchen with dining area, bathroom, toilet, and covered terrace. The first-floor apartment includes two bedrooms, a living room, kitchen with dining area, bathroom, and terrace.

Additionally, there is an auxiliary building and a storage room. Parking is available for four vehicles. The houses are surrounded by a beautiful and large yard, offering a peaceful retreat in nature, yet just a few minutes' drive from Crikvenica and the nearest beach. This property is ideal for a large family seeking a natural setting or for tourism purposes due to its proximity to Tribalj Lake and Crikvenica with its extensive coastline and numerous beaches along the promenade.