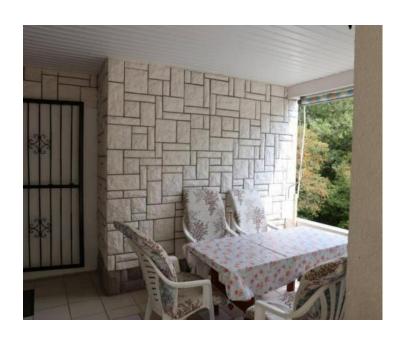

The first house is a two-story building consisting of a ground floor and an upper floor, each with separate entrances and terraces. The ground floor apartment includes a bedroom, kitchen with dining area, living room, bathroom, and terrace. The first-floor apartment features two bedrooms, a kitchen with dining area, living room, bathroom, and two terraces.

The second house, located nearby, comprises a basement, ground floor, and upper floor. The basement contains a laundry room and boiler room. The ground floor houses a two-bedroom apartment with a living room, kitchen with dining area, bathroom, toilet, and covered terrace. The first-floor apartment includes two bedrooms, a living room, kitchen with dining area, bathroom, and terrace.