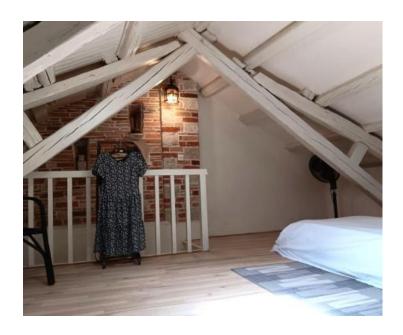

On the first floor, there are two bedrooms, and a spacious bedroom is located in the attic. Heating and cooling are provided by air conditioning.

This typical Istrian house is the middle one in a row, with a fully enclosed yard of 20 m<sup>2</sup>.