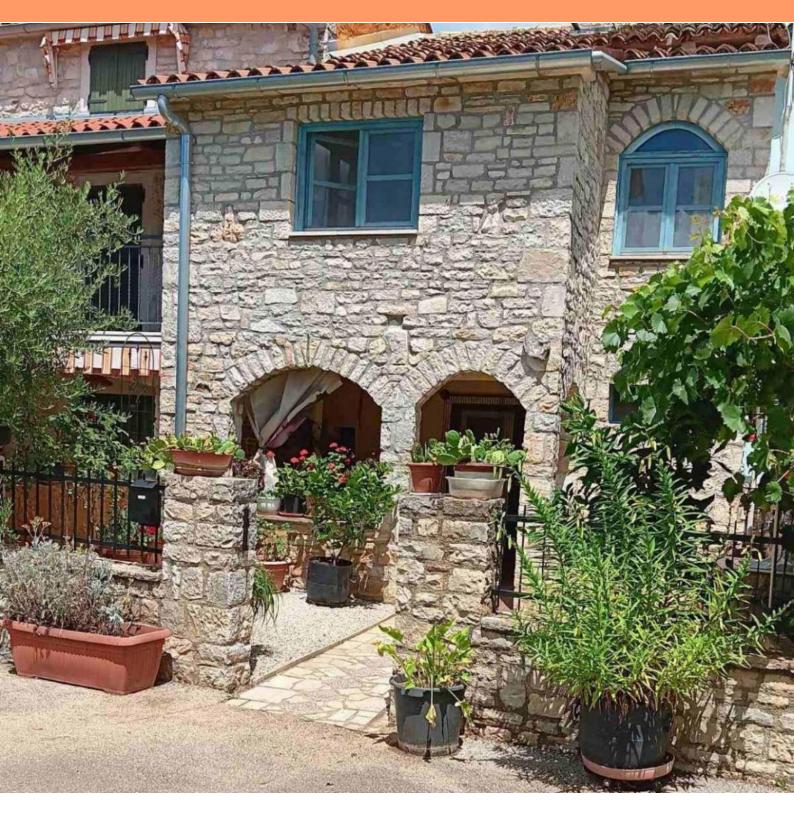

Ref Type RE-U-32005 House

Tel: +385 91 357 3071 Viber, Whatsapp info@adrionika.com www.adrionika.com

**Region** Istria > Porec

Location Poreč
Front line No
Sea view No
Distance to sea 5000 m
Floorspace 105 sqm
Plot size 20 sqm

No. of bedrooms 3
No. of bathrooms 1

**Price** € 205 000

Stone house in Poreč, for sale, 5 km from the sea. Total area is 105 sq.m. It was built in 1968 and renovated in 2004.

The ground floor features a kitchen, dining room, living room, and bathroom.

On the first floor, there are two bedrooms, and a spacious bedroom is located in the attic. Heating and cooling are provided by air conditioning.

This typical Istrian house is the middle one in a row, with a fully enclosed yard of 20 m<sup>2</sup>.

Its quiet location, combined with proximity to Poreč and the sea, allows easy access to city amenities, making this property ideal for peaceful family living or tourist rentals.

Overall additional expenses borne by the Buyer of real estate in Croatia are around 7% of property cost in total, which includes: property transfer tax (3% of property value), agency/brokerage commission (3%+VAT on commission), advocate fee (cca 1%), notary fee, court registration fee and official certified translation expenses. Agency/brokerage agreement is signed prior to visiting properties.