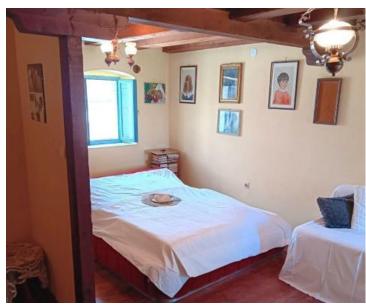

No. of bedrooms 3
No. of bathrooms 1

**Price** € 205 000

Stone house in Poreč, for sale, 5 km from the sea. Total area is 105 sq.m. It was built in 1968 and renovated in 2004.

The ground floor features a kitchen, dining room, living room, and bathroom.

On the first floor, there are two bedrooms, and a spacious bedroom is located in the attic. Heating and cooling are provided by air conditioning.

This typical Istrian house is the middle one in a row, with a fully enclosed yard of 20 m<sup>2</sup>.