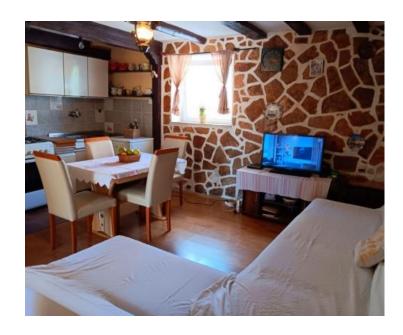

No. of bedrooms 3
No. of bathrooms 1

**Price** € 205 000

Stone house in Poreč, for sale, 5 km from the sea. Total area is 105 sq.m. It was built in 1968 and renovated in 2004.

The ground floor features a kitchen, dining room, living room, and bathroom.

On the first floor, there are two bedrooms, and a spacious bedroom is located in the attic. Heating and cooling are provided by air conditioning.

This typical Istrian house is the middle one in a row, with a fully enclosed yard of 20 m<sup>2</sup>.