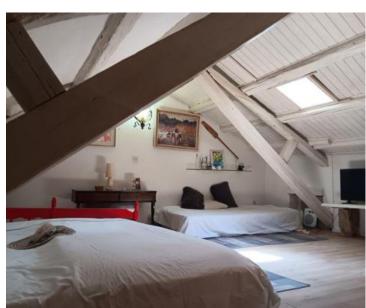

On the first floor, there are two bedrooms, and a spacious bedroom is located in the attic. Heating and cooling are provided by air conditioning.

This typical Istrian house is the middle one in a row, with a fully enclosed yard of 20 m<sup>2</sup>.