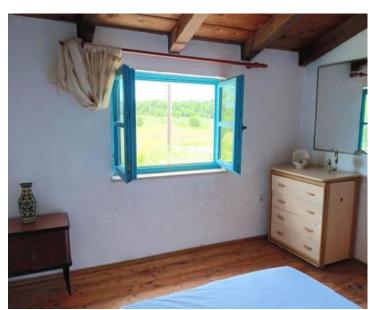

No. of bedrooms 3
No. of bathrooms 1

**Price** € 205 000

Stone house in Poreč, for sale, 5 km from the sea. Total area is 105 sq.m. It was built in 1968 and renovated in 2004.

The ground floor features a kitchen, dining room, living room, and bathroom.

On the first floor, there are two bedrooms, and a spacious bedroom is located in the attic. Heating and cooling are provided by air conditioning.

This typical Istrian house is the middle one in a row, with a fully enclosed yard of 20 m<sup>2</sup>.