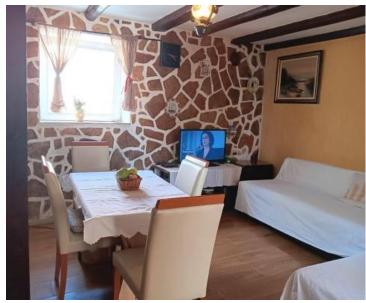

No. of bedrooms 3
No. of bathrooms 1

**Price** € 205 000

Stone house in Poreč, for sale, 5 km from the sea. Total area is 105 sq.m. It was built in 1968 and renovated in 2004.

The ground floor features a kitchen, dining room, living room, and bathroom.

On the first floor, there are two bedrooms, and a spacious bedroom is located in the attic. Heating and cooling are provided by air conditioning.

This typical Istrian house is the middle one in a row, with a fully enclosed yard of 20 m<sup>2</sup>.