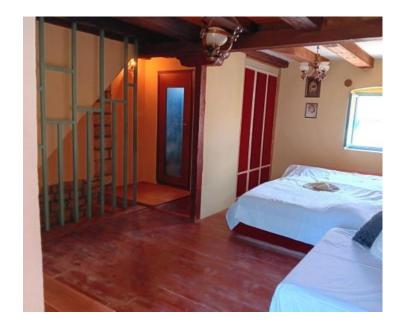

No. of bedrooms 3
No. of bathrooms 1

**Price** € 205 000

Stone house in Poreč, for sale, 5 km from the sea. Total area is 105 sq.m. It was built in 1968 and renovated in 2004.

The ground floor features a kitchen, dining room, living room, and bathroom.

On the first floor, there are two bedrooms, and a spacious bedroom is located in the attic. Heating and cooling are provided by air conditioning.

This typical Istrian house is the middle one in a row, with a fully enclosed yard of 20 m<sup>2</sup>.