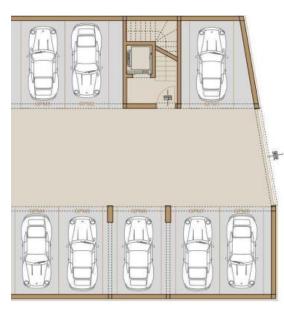

### **APARTMENT FEATURES:**

- Parking garage spaces and outdoor parking lots available for an additional charge
- Building equipped with an elevator, enhancing the project's appeal
- Underfloor heating
- Air conditioning
- Parquet flooring in the rooms
- Electric shutters with mosquito nets