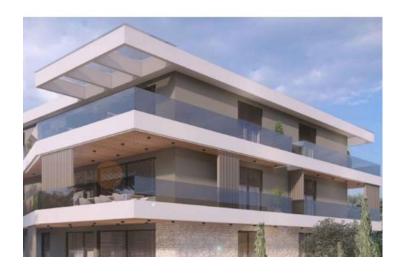

### Luxury complex with Sea View and Elevator!

For sale: A luxury apartment in a new development at one of the most sought-after locations. This apartment offers 119.12 m² of living space and is situated on the first floor. It includes a hallway with a wardrobe, a spacious living room with a kitchen and dining area leading to a covered terrace, three bedrooms, and two bathrooms.

### **APARTMENT FEATURES:**

- Parking garage spaces and outdoor parking lots available for an additional charge
- Building equipped with an elevator, enhancing the project's appeal
- Underfloor heating
- Air conditioning
- Parquet flooring in the rooms
- Electric shutters with mosquito nets