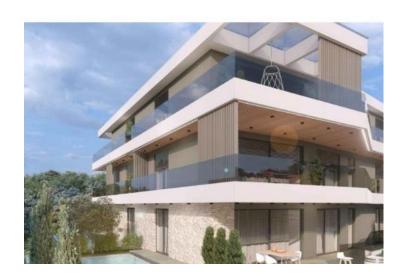

### Luxury complex with Sea View and Elevator!

For sale: A luxury apartment in a new development at one of the most sought-after locations. This apartment offers 119.12 m² of living space and is situated on the first floor. It includes a hallway with a wardrobe, a spacious living room with a kitchen and dining area leading to a covered terrace, three bedrooms, and two bathrooms.

### **APARTMENT FEATURES:**

- Parking garage spaces and outdoor parking lots available for an additional charge
- Building equipped with an elevator, enhancing the project's appeal
- Underfloor heating
- Air conditioning
- Parquet flooring in the rooms
- Electric shutters with mosquito nets