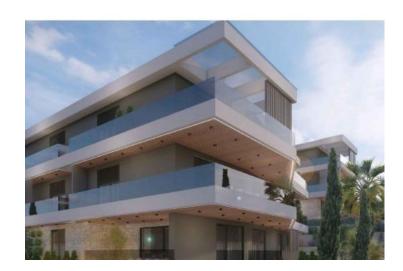

### Luxury complex with Sea View and Elevator!

For sale: A luxury apartment in a new development at one of the most sought-after locations. This apartment offers 119.12 m² of living space and is situated on the first floor. It includes a hallway with a wardrobe, a spacious living room with a kitchen and dining area leading to a covered terrace, three bedrooms, and two bathrooms.

### **APARTMENT FEATURES:**

- Parking garage spaces and outdoor parking lots available for an additional charge
- Building equipped with an elevator, enhancing the project's appeal
- Underfloor heating
- Air conditioning
- Parquet flooring in the rooms
- Electric shutters with mosquito nets