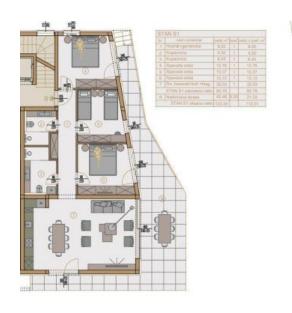

### Luxury complex with Sea View and Elevator!

For sale: A luxury apartment in a new development at one of the most sought-after locations. This apartment offers 119.12 m² of living space and is situated on the first floor. It includes a hallway with a wardrobe, a spacious living room with a kitchen and dining area leading to a covered terrace, three bedrooms, and two bathrooms.

### **APARTMENT FEATURES:**

- Parking garage spaces and outdoor parking lots available for an additional charge
- Building equipped with an elevator, enhancing the project's appeal
- Underfloor heating
- Air conditioning
- Parquet flooring in the rooms
- Electric shutters with mosquito nets