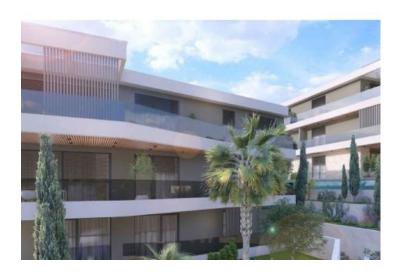

### Luxury complex with Sea View and Elevator!

For sale: A luxury apartment in a new development at one of the most sought-after locations. This apartment offers 119.12 m² of living space and is situated on the first floor. It includes a hallway with a wardrobe, a spacious living room with a kitchen and dining area leading to a covered terrace, three bedrooms, and two bathrooms.

### LOCATION:

- The project is just 400 meters from the nearest beach
- Situated in a quiet area with attractive family houses
- Walking distance to shops, beach bars, and restaurants

### **APARTMENT FEATURES:**

- Parking garage spaces and outdoor parking lots available for an additional charge
- Building equipped with an elevator, enhancing the project's appeal
- Underfloor heating
- Air conditioning
- Parquet flooring in the rooms
- Electric shutters with mosquito nets