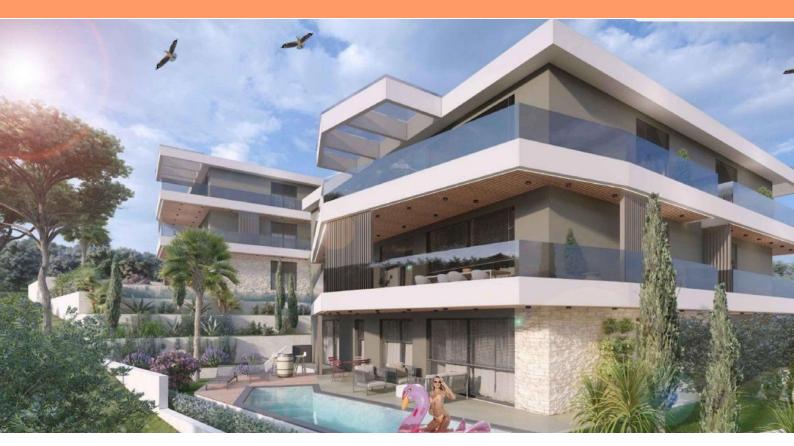

Luxury ground floor apartment in Pjescana Uvala!

### Luxury complex with Sea View and Elevator!

For sale: A luxury apartment in a new development at one of the most sought-after locations. This apartment offers 119.12 m² of living space and is situated on the first floor. It includes a hallway with a wardrobe, a spacious living room with a kitchen and dining area leading to a covered terrace, three bedrooms, and two bathrooms.

### LOCATION:

- The project is just 400 meters from the nearest beach
- Situated in a quiet area with attractive family houses
- Walking distance to shops, beach bars, and restaurants

### **APARTMENT FEATURES:**

- Parking garage spaces and outdoor parking lots available for an additional charge
- Building equipped with an elevator, enhancing the project's appeal
- Underfloor heating
- Air conditioning
- Parquet flooring in the rooms
- Electric shutters with mosquito nets