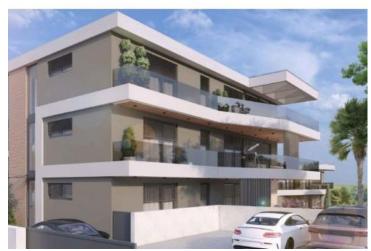

### Luxury complex with Sea View and Elevator!

For sale: A luxury apartment in a new development at one of the most sought-after locations. This apartment offers 119.12 m² of living space and is situated on the first floor. It includes a hallway with a wardrobe, a spacious living room with a kitchen and dining area leading to a covered terrace, three bedrooms, and two bathrooms.

### **APARTMENT FEATURES:**

- Parking garage spaces and outdoor parking lots available for an additional charge
- Building equipped with an elevator, enhancing the project's appeal
- Underfloor heating
- Air conditioning
- Parquet flooring in the rooms
- Electric shutters with mosquito nets