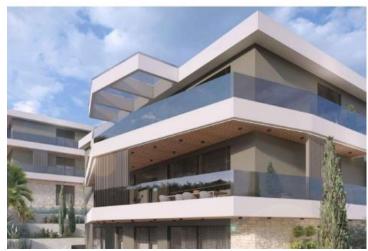

### Luxury complex with Sea View and Elevator!

For sale: A luxury apartment in a new development at one of the most sought-after locations. This apartment offers 119.12 m² of living space and is situated on the first floor. It includes a hallway with a wardrobe, a spacious living room with a kitchen and dining area leading to a covered terrace, three bedrooms, and two bathrooms.

### **APARTMENT FEATURES:**

- Parking garage spaces and outdoor parking lots available for an additional charge
- Building equipped with an elevator, enhancing the project's appeal
- Underfloor heating
- Air conditioning
- Parquet flooring in the rooms
- Electric shutters with mosquito nets