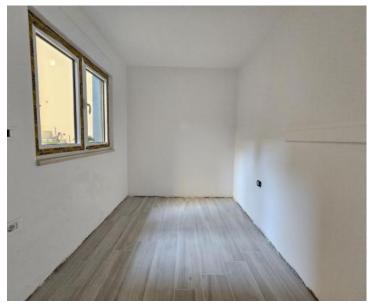

The apartment thus consists of 82.25 m2 of living space, and is located on the ground floor of a house with only three apartments. At the entrance to the apartment, there is a small lobby with a space for a wardrobe, which then leads us to an "open space" area without partition walls. Here there is enough space for a larger kitchen, then a dining room with enough space for the whole family, as well as a comfortable living room ideal for relaxing after an active day.

In addition, the apartment consists of two bedrooms. One bedroom is the "master" bedroom, which has its own access to the terrace and yard, while the second bedroom is slightly smaller and is ideal for a children's

bedroom, guest room, office or something similar. In addition to everything mentioned, the apartment also has a renovated bathroom and a storage room in which the hot water boiler is hidden.