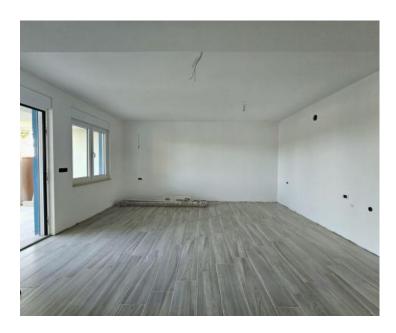

The apartment thus consists of 82.25 m2 of living space, and is located on the ground floor of a house with only three apartments. At the entrance to the apartment, there is a small lobby with a space for a wardrobe, which then leads us to an "open space" area without partition walls. Here there is enough space for a larger kitchen, then a dining room with enough space for the whole family, as well as a comfortable living room ideal for relaxing after an active day.

- \* this is an apartment that has just been renovated by the owner, and during the renovation new electricity, water and drainage installations were installed.
- \* new wood imitation tiles in light gray color were installed.
- \* a completely new aluminum joinery with double-glazed windows, profile 73, was installed.
- \* all the necessary connections for the kitchen and other rooms of the apartment have been prepared.
- \* the apartment has a private parking space, which is an additional convenience for future owners.
- \* the apartment is sold without furniture.
- \* the ownership of the apartment is in order, owner 1/1, no encumbrances
- \* the possibility of moving in is immediate!