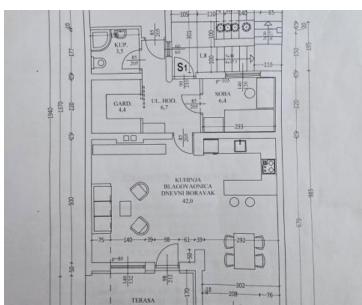

The apartment thus consists of 82.25 m2 of living space, and is located on the ground floor of a house with only three apartments. At the entrance to the apartment, there is a small lobby with a space for a wardrobe, which then leads us to an "open space" area without partition walls. Here there is enough space for a larger kitchen, then a dining room with enough space for the whole family, as well as a comfortable living room ideal for relaxing after an active day.

What we must definitely highlight are the larger sliding glass walls through which there is a wonderful access to the private yard, as well as a view of the sea and boats.

By accessing the garden through the mentioned glass walls, we find ourselves on the summer terrace with a yard with a total square footage of 43m2. It is a private part of the apartment, which belongs exclusively to this apartment. From the same terrace, that is, the courtyard, the aforementioned view extends towards the sea and the marina with a large number of boats. The yard is decorated with Mediterranean plants, which creates a special feeling during your stay in the fresh air. The same yard is ideal for entertaining friends and family, relaxing with a glass of your favorite wine, as well as for carefree play and fun for the youngest members of your family or pets.

| NINAL PLANA PUSEBNIH DIJELUVA ZURADE  |                |                |             |                              |
|---------------------------------------|----------------|----------------|-------------|------------------------------|
| prostorije                            | površina<br>m2 | pripadak<br>m2 | koeficijent | obračunska<br>površina<br>m2 |
| reren                                 | 1              |                |             |                              |
| 1<br>IJA, BLAGOVAONICA<br>INI BORAVAK | 42.0           |                | -           | 42,0                         |
|                                       | 6.4            |                | -           | 6,4                          |
| ONICA                                 | 3.5            |                | -           | 3,6                          |
| VA.                                   | 10.6           |                | +           | 10,8                         |
| EROBA                                 | 4.4            |                | 1           | 4,4                          |
| NI HODNIK                             | 6.7            |                |             | 6,7                          |
| SA                                    | 14.4           |                | 0,5         | 7,2                          |
| SKI ULAZ                              | 1.8            |                | 0,75        | 1,4                          |
| SKO STUBIŠTE                          | 7,8            |                | 0,75        | 5.9                          |
| NO STAN 1:                            | 97,6           |                |             | 88,1                         |
| RT                                    |                | 43,0           | 0           |                              |
| NO PRIPATCI:                          |                | 43,0           | 0           |                              |
| KIIDNO STAN 1:                        | 140,6          |                |             |                              |