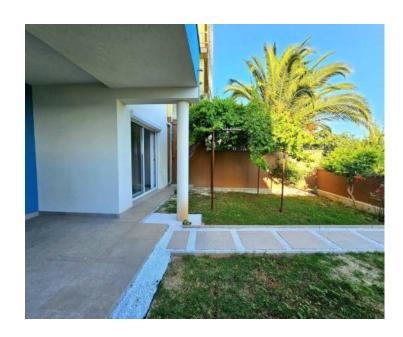

What we must definitely highlight are the larger sliding glass walls through which there is a wonderful access to the private yard, as well as a view of the sea and boats.

By accessing the garden through the mentioned glass walls, we find ourselves on the summer terrace with a yard with a total square footage of 43m2. It is a private part of the apartment, which belongs exclusively to this apartment. From the same terrace, that is, the courtyard, the aforementioned view extends towards the sea and the marina with a large number of boats. The yard is decorated with Mediterranean plants, which creates a special feeling during your stay in the fresh air. The same yard is ideal for entertaining friends and family, relaxing with a glass of your favorite wine, as well as for carefree play and fun for the youngest members of your family or pets.

#### Additional advantages:

It is a special apartment that will charm you not only with its location and view, but also with the quality of all the renovation work performed and the well-designed communication of the interior space. The main detail of the apartment is certainly the private terrace/courtyard of 43m2 with a wonderful view of the sea and the Veruda marina.