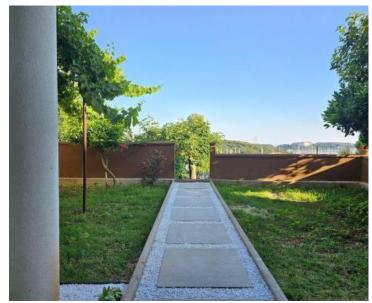

What we must definitely highlight are the larger sliding glass walls through which there is a wonderful access to the private yard, as well as a view of the sea and boats.

By accessing the garden through the mentioned glass walls, we find ourselves on the summer terrace with a yard with a total square footage of 43m2. It is a private part of the apartment, which belongs exclusively to this apartment. From the same terrace, that is, the courtyard, the aforementioned view extends towards the sea and the marina with a large number of boats. The yard is decorated with Mediterranean plants, which creates a special feeling during your stay in the fresh air. The same yard is ideal for entertaining friends and family, relaxing with a glass of your favorite wine, as well as for carefree play and fun for the youngest members of your family or pets.

#### Additional advantages:

It is a special apartment that will charm you not only with its location and view, but also with the quality of all the renovation work performed and the well-designed communication of the interior space. The main detail of the apartment is certainly the private terrace/courtyard of 43m2 with a wonderful view of the sea and the Veruda marina.