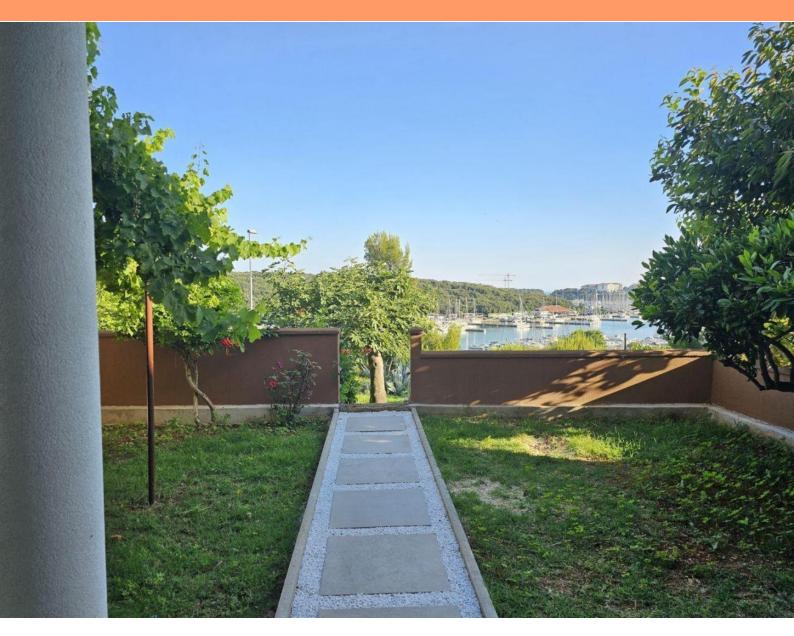

What we must definitely highlight are the larger sliding glass walls through which there is a wonderful access to the private yard, as well as a view of the sea and boats.

By accessing the garden through the mentioned glass walls, we find ourselves on the summer terrace with a yard with a total square footage of 43m2. It is a private part of the apartment, which belongs exclusively to this apartment. From the same terrace, that is, the courtyard, the aforementioned view extends towards the sea and the marina with a large number of boats. The yard is decorated with Mediterranean plants, which creates a special feeling during your stay in the fresh air. The same yard is ideal for entertaining friends and family, relaxing with a glass of your favorite wine, as well as for carefree play and fun for the youngest members of your family or pets.

#### Additional advantages:

It is a special apartment that will charm you not only with its location and view, but also with the quality of all the renovation work performed and the well-designed communication of the interior space. The main detail of the apartment is certainly the private terrace/courtyard of 43m2 with a wonderful view of the sea and the Veruda marina.