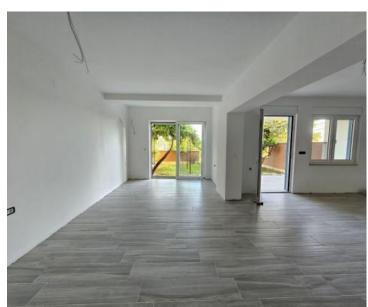

The apartment thus consists of 82.25 m2 of living space, and is located on the ground floor of a house with only three apartments. At the entrance to the apartment, there is a small lobby with a space for a wardrobe, which then leads us to an "open space" area without partition walls. Here there is enough space for a larger kitchen, then a dining room with enough space for the whole family, as well as a comfortable living room ideal for relaxing after an active day.

What we must definitely highlight are the larger sliding glass walls through which there is a wonderful access to the private yard, as well as a view of the sea and boats.

By accessing the garden through the mentioned glass walls, we find ourselves on the summer terrace with a yard with a total square footage of 43m2. It is a private part of the apartment, which belongs exclusively to this apartment. From the same terrace, that is, the courtyard, the aforementioned view extends towards the sea and the marina with a large number of boats. The yard is decorated with Mediterranean plants, which creates a special feeling during your stay in the fresh air. The same yard is ideal for entertaining friends and family, relaxing with a glass of your favorite wine, as well as for carefree play and fun for the youngest members of your family or pets.