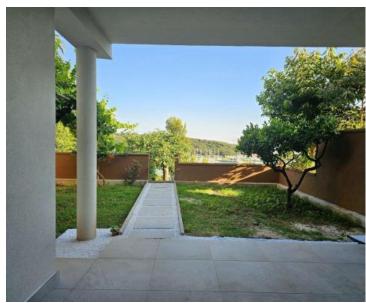

What we must definitely highlight are the larger sliding glass walls through which there is a wonderful access to the private yard, as well as a view of the sea and boats.

By accessing the garden through the mentioned glass walls, we find ourselves on the summer terrace with a yard with a total square footage of 43m2. It is a private part of the apartment, which belongs exclusively to this apartment. From the same terrace, that is, the courtyard, the aforementioned view extends towards the sea and the marina with a large number of boats. The yard is decorated with Mediterranean plants, which creates a special feeling during your stay in the fresh air. The same yard is ideal for entertaining friends and family, relaxing with a glass of your favorite wine, as well as for carefree play and fun for the youngest members of your family or pets.

#### Additional advantages:

It is a special apartment that will charm you not only with its location and view, but also with the quality of all the renovation work performed and the well-designed communication of the interior space. The main detail of the apartment is certainly the private terrace/courtyard of 43m2 with a wonderful view of the sea and the Veruda marina.