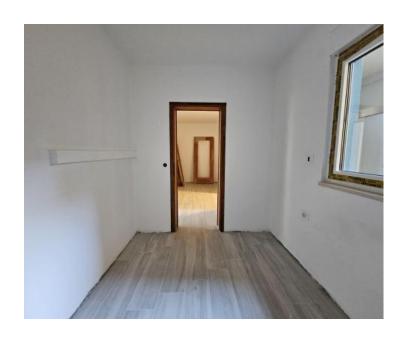

The apartment thus consists of 82.25 m2 of living space, and is located on the ground floor of a house with only three apartments. At the entrance to the apartment, there is a small lobby with a space for a wardrobe, which then leads us to an "open space" area without partition walls. Here there is enough space for a larger kitchen, then a dining room with enough space for the whole family, as well as a comfortable living room ideal for relaxing after an active day.

In addition, the apartment consists of two bedrooms. One bedroom is the "master" bedroom, which has its own access to the terrace and yard, while the second bedroom is slightly smaller and is ideal for a children's

bedroom, guest room, office or something similar. In addition to everything mentioned, the apartment also has a renovated bathroom and a storage room in which the hot water boiler is hidden.