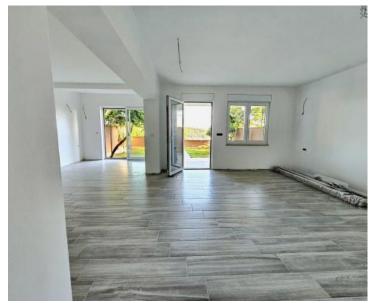

The apartment thus consists of 82.25 m2 of living space, and is located on the ground floor of a house with only three apartments. At the entrance to the apartment, there is a small lobby with a space for a wardrobe, which then leads us to an "open space" area without partition walls. Here there is enough space for a larger kitchen, then a dining room with enough space for the whole family, as well as a comfortable living room ideal for relaxing after an active day.

What we must definitely highlight are the larger sliding glass walls through which there is a wonderful access to the private yard, as well as a view of the sea and boats.

By accessing the garden through the mentioned glass walls, we find ourselves on the summer terrace with a yard with a total square footage of 43m2. It is a private part of the apartment, which belongs exclusively to this apartment. From the same terrace, that is, the courtyard, the aforementioned view extends towards the sea and the marina with a large number of boats. The yard is decorated with Mediterranean plants, which creates a special feeling during your stay in the fresh air. The same yard is ideal for entertaining friends and family, relaxing with a glass of your favorite wine, as well as for carefree play and fun for the youngest members of your family or pets.