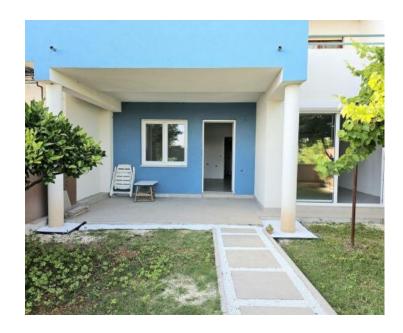

What we must definitely highlight are the larger sliding glass walls through which there is a wonderful access to the private yard, as well as a view of the sea and boats.

By accessing the garden through the mentioned glass walls, we find ourselves on the summer terrace with a yard with a total square footage of 43m2. It is a private part of the apartment, which belongs exclusively to this apartment. From the same terrace, that is, the courtyard, the aforementioned view extends towards the sea and the marina with a large number of boats. The yard is decorated with Mediterranean plants, which creates a special feeling during your stay in the fresh air. The same yard is ideal for entertaining friends and family, relaxing with a glass of your favorite wine, as well as for carefree play and fun for the youngest members of your family or pets.

#### Additional advantages:

It is a special apartment that will charm you not only with its location and view, but also with the quality of all the renovation work performed and the well-designed communication of the interior space. The main detail of the apartment is certainly the private terrace/courtyard of 43m2 with a wonderful view of the sea and the Veruda marina.