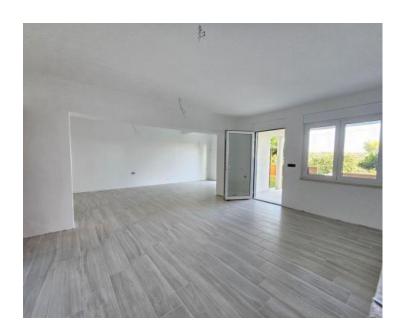

The apartment thus consists of 82.25 m2 of living space, and is located on the ground floor of a house with only three apartments. At the entrance to the apartment, there is a small lobby with a space for a wardrobe, which then leads us to an "open space" area without partition walls. Here there is enough space for a larger kitchen, then a dining room with enough space for the whole family, as well as a comfortable living room ideal for relaxing after an active day.

What we must definitely highlight are the larger sliding glass walls through which there is a wonderful access to the private yard, as well as a view of the sea and boats.

By accessing the garden through the mentioned glass walls, we find ourselves on the summer terrace with a yard with a total square footage of 43m2. It is a private part of the apartment, which belongs exclusively to this apartment. From the same terrace, that is, the courtyard, the aforementioned view extends towards the sea and the marina with a large number of boats. The yard is decorated with Mediterranean plants, which creates a special feeling during your stay in the fresh air. The same yard is ideal for entertaining friends and family, relaxing with a glass of your favorite wine, as well as for carefree play and fun for the youngest members of your family or pets.