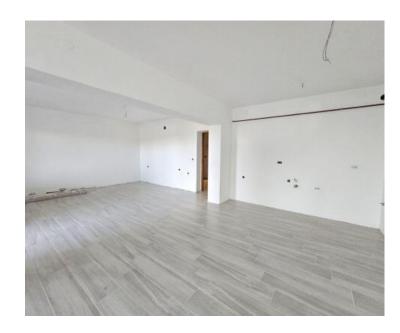

The apartment thus consists of 82.25 m2 of living space, and is located on the ground floor of a house with only three apartments. At the entrance to the apartment, there is a small lobby with a space for a wardrobe, which then leads us to an "open space" area without partition walls. Here there is enough space for a larger kitchen, then a dining room with enough space for the whole family, as well as a comfortable living room ideal for relaxing after an active day.

In addition, the apartment consists of two bedrooms. One bedroom is the "master" bedroom, which has its own access to the terrace and yard, while the second bedroom is slightly smaller and is ideal for a children's

bedroom, guest room, office or something similar. In addition to everything mentioned, the apartment also has a renovated bathroom and a storage room in which the hot water boiler is hidden.