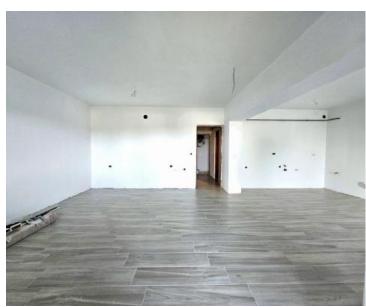

The apartment thus consists of 82.25 m2 of living space, and is located on the ground floor of a house with only three apartments. At the entrance to the apartment, there is a small lobby with a space for a wardrobe, which then leads us to an "open space" area without partition walls. Here there is enough space for a larger kitchen, then a dining room with enough space for the whole family, as well as a comfortable living room ideal for relaxing after an active day.

- \* this is an apartment that has just been renovated by the owner, and during the renovation new electricity, water and drainage installations were installed.
- \* new wood imitation tiles in light gray color were installed.
- \* a completely new aluminum joinery with double-glazed windows, profile 73, was installed.
- \* all the necessary connections for the kitchen and other rooms of the apartment have been prepared.
- \* the apartment has a private parking space, which is an additional convenience for future owners.
- \* the apartment is sold without furniture.
- \* the ownership of the apartment is in order, owner 1/1, no encumbrances
- \* the possibility of moving in is immediate!