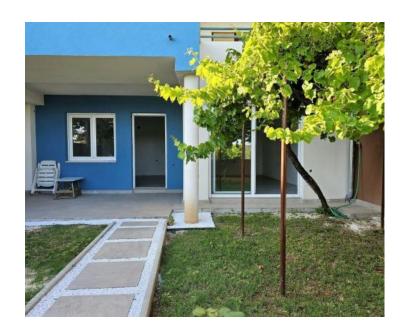

What we must definitely highlight are the larger sliding glass walls through which there is a wonderful access to the private yard, as well as a view of the sea and boats.

By accessing the garden through the mentioned glass walls, we find ourselves on the summer terrace with a yard with a total square footage of 43m2. It is a private part of the apartment, which belongs exclusively to this apartment. From the same terrace, that is, the courtyard, the aforementioned view extends towards the sea and the marina with a large number of boats. The yard is decorated with Mediterranean plants, which creates a special feeling during your stay in the fresh air. The same yard is ideal for entertaining friends and family, relaxing with a glass of your favorite wine, as well as for carefree play and fun for the youngest members of your family or pets.

#### Additional advantages:

It is a special apartment that will charm you not only with its location and view, but also with the quality of all the renovation work performed and the well-designed communication of the interior space. The main detail of the apartment is certainly the private terrace/courtyard of 43m2 with a wonderful view of the sea and the Veruda marina.