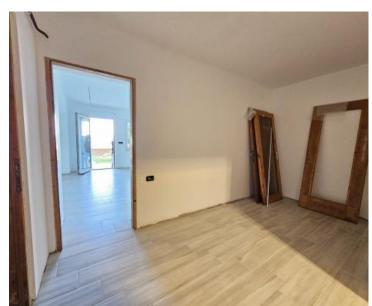

The apartment thus consists of 82.25 m2 of living space, and is located on the ground floor of a house with only three apartments. At the entrance to the apartment, there is a small lobby with a space for a wardrobe, which then leads us to an "open space" area without partition walls. Here there is enough space for a larger kitchen, then a dining room with enough space for the whole family, as well as a comfortable living room ideal for relaxing after an active day.

What we must definitely highlight are the larger sliding glass walls through which there is a wonderful access to the private yard, as well as a view of the sea and boats.

By accessing the garden through the mentioned glass walls, we find ourselves on the summer terrace with a yard with a total square footage of 43m2. It is a private part of the apartment, which belongs exclusively to this apartment. From the same terrace, that is, the courtyard, the aforementioned view extends towards the sea and the marina with a large number of boats. The yard is decorated with Mediterranean plants, which creates a special feeling during your stay in the fresh air. The same yard is ideal for entertaining friends and family, relaxing with a glass of your favorite wine, as well as for carefree play and fun for the youngest members of your family or pets.