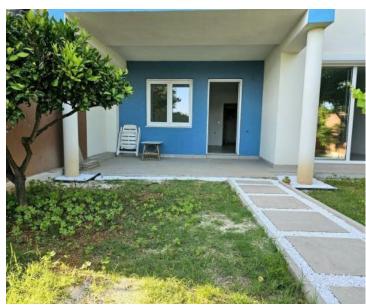

What we must definitely highlight are the larger sliding glass walls through which there is a wonderful access to the private yard, as well as a view of the sea and boats.

By accessing the garden through the mentioned glass walls, we find ourselves on the summer terrace with a yard with a total square footage of 43m2. It is a private part of the apartment, which belongs exclusively to this apartment. From the same terrace, that is, the courtyard, the aforementioned view extends towards the sea and the marina with a large number of boats. The yard is decorated with Mediterranean plants, which creates a special feeling during your stay in the fresh air. The same yard is ideal for entertaining friends and family, relaxing with a glass of your favorite wine, as well as for carefree play and fun for the youngest members of your family or pets.

#### Additional advantages:

It is a special apartment that will charm you not only with its location and view, but also with the quality of all the renovation work performed and the well-designed communication of the interior space. The main detail of the apartment is certainly the private terrace/courtyard of 43m2 with a wonderful view of the sea and the Veruda marina.