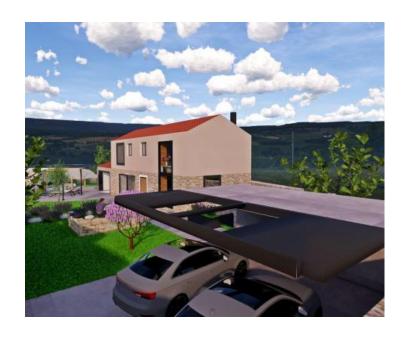

In addition to the microlocation, the property is characterized by the quality of the construction, which guarantees long-term satisfaction and quality of housing. Respecting the traditional autochthonous values and the architecture of the Istrian heritage, a true little paradise, i.e. a hedonistic corner with a functional interior and exterior, was created from an old dilapidated stone Istrian house. During the reconstruction, Istrian stone and new technologies were used. All surfaces in the house and the pool are coated with Epoxy microcement, and 10 cm thick stone wool was used for insulation. With its gentle architecture, the house does not disturb the environment, but creates a synergy of the natural environment, traditional Istrian architecture and modern design. Tradition is symbolized by stone and a gable roof, and a contemporary expression by a large-format glass wall.

Next to the villa there is a covered summer kitchen with an area of 14.90 m<sup>2</sup> and next to the house an auxiliary building with an area of 14 m<sup>2</sup>, which is designed as a wellness corner with a hot tub and sauna and a swimming pool with an area of 26 m<sup>2</sup> with a sunbathing area.

The spacious garden is partially fenced with a dry stone wall. This perfectly integrated property is an exceptional opportunity for a comfortable family life as well as an investment investment in the tourist rental business.