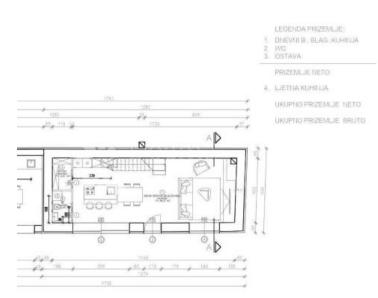

The villa consists of a basement, ground floor and first floor.

The basement of 28 m<sup>2</sup> is used as a storage room.

The ground floor with a net area of 45.07 m<sup>2</sup> consists of an open concept space that unites the kitchen, dining room and living room. The floor plan of the ground floor is complemented by a storage room and a guest toilet. The 1st floor with a net area of 45.17 m<sup>2</sup> consists of an entrance hall and two bedrooms with their own bathrooms.

Next to the villa there is a covered summer kitchen with an area of 14.90 m<sup>2</sup> and next to the house an auxiliary building with an area of 14 m<sup>2</sup>, which is designed as a wellness corner with a hot tub and sauna and a swimming pool with an area of 26 m<sup>2</sup> with a sunbathing area.