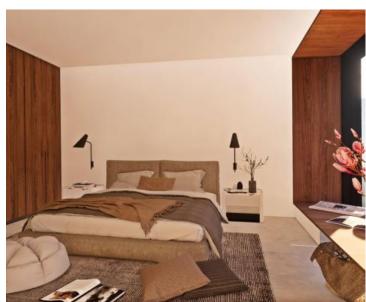

The villa consists of a basement, ground floor and first floor.

The basement of 28 m<sup>2</sup> is used as a storage room.

The ground floor with a net area of 45.07 m<sup>2</sup> consists of an open concept space that unites the kitchen, dining room and living room. The floor plan of the ground floor is complemented by a storage room and a guest toilet. The 1st floor with a net area of 45.17 m<sup>2</sup> consists of an entrance hall and two bedrooms with their own bathrooms.