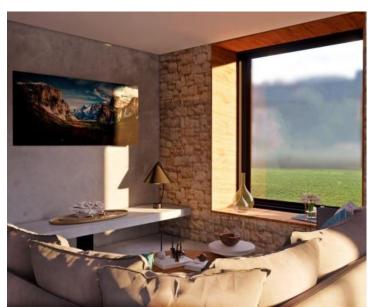

In addition to the microlocation, the property is characterized by the quality of the construction, which guarantees long-term satisfaction and quality of housing. Respecting the traditional autochthonous values and the architecture of the Istrian heritage, a true little paradise, i.e. a hedonistic corner with a functional interior and exterior, was created from an old dilapidated stone Istrian house. During the reconstruction, Istrian stone and new technologies were used. All surfaces in the house and the pool are coated with Epoxy microcement, and 10 cm thick stone wool was used for insulation. With its gentle architecture, the house does not disturb the environment, but creates a synergy of the natural environment, traditional Istrian architecture and modern design. Tradition is symbolized by stone and a gable roof, and a contemporary expression by a large-format glass wall.

The villa consists of a basement, ground floor and first floor.

The basement of 28 m<sup>2</sup> is used as a storage room.

The ground floor with a net area of 45.07 m<sup>2</sup> consists of an open concept space that unites the kitchen, dining room and living room. The floor plan of the ground floor is complemented by a storage room and a guest toilet. The 1st floor with a net area of 45.17 m<sup>2</sup> consists of an entrance hall and two bedrooms with their own bathrooms.