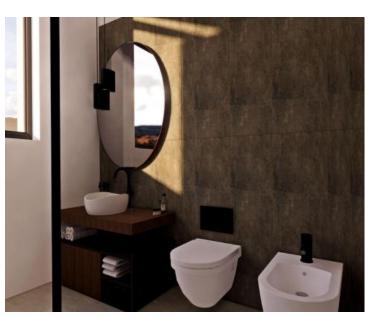

The villa consists of a basement, ground floor and first floor.

The basement of 28 m<sup>2</sup> is used as a storage room.

The ground floor with a net area of 45.07 m<sup>2</sup> consists of an open concept space that unites the kitchen, dining room and living room. The floor plan of the ground floor is complemented by a storage room and a guest toilet. The 1st floor with a net area of 45.17 m<sup>2</sup> consists of an entrance hall and two bedrooms with their own bathrooms.