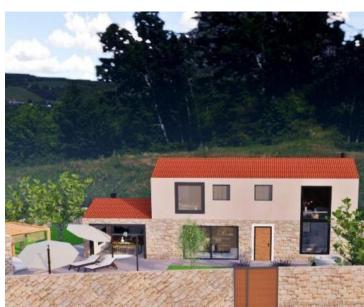

Villa in Labin-Rabac, for sale, 8 km from the sea! Total surface is 153 sq.m. Land plot is 1295 sq.m.

Surrounded by greenery in a quiet neighborhood near the town of Labin, an impeccable stone house with a swimming pool is for sale.

In addition to the microlocation, the property is characterized by the quality of the construction, which guarantees long-term satisfaction and quality of housing. Respecting the traditional autochthonous values and the architecture of the Istrian heritage, a true little paradise, i.e. a hedonistic corner with a functional interior and exterior, was created from an old dilapidated stone Istrian house. During the reconstruction, Istrian stone and new technologies were used. All surfaces in the house and the pool are coated with Epoxy microcement, and 10 cm thick stone wool was used for insulation. With its gentle architecture, the house does not disturb the environment, but creates a synergy of the natural environment, traditional Istrian architecture and modern design. Tradition is symbolized by stone and a gable roof, and a contemporary expression by a large-format glass wall.

The villa consists of a basement, ground floor and first floor.

The basement of 28 m<sup>2</sup> is used as a storage room.

The ground floor with a net area of 45.07 m<sup>2</sup> consists of an open concept space that unites the kitchen, dining room and living room. The floor plan of the ground floor is complemented by a storage room and a guest toilet. The 1st floor with a net area of 45.17 m<sup>2</sup> consists of an entrance hall and two bedrooms with their own bathrooms.

Next to the villa there is a covered summer kitchen with an area of 14.90 m<sup>2</sup> and next to the house an auxiliary building with an area of 14 m<sup>2</sup>, which is designed as a wellness corner with a hot tub and sauna and a swimming pool with an area of 26 m<sup>2</sup> with a sunbathing area.