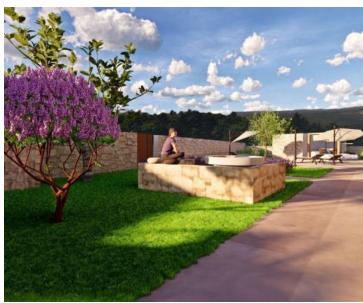

Next to the villa there is a covered summer kitchen with an area of 14.90 m<sup>2</sup> and next to the house an auxiliary building with an area of 14 m<sup>2</sup>, which is designed as a wellness corner with a hot tub and sauna and a swimming pool with an area of 26 m<sup>2</sup> with a sunbathing area.

The spacious garden is partially fenced with a dry stone wall. This perfectly integrated property is an exceptional opportunity for a comfortable family life as well as an investment investment in the tourist rental business.