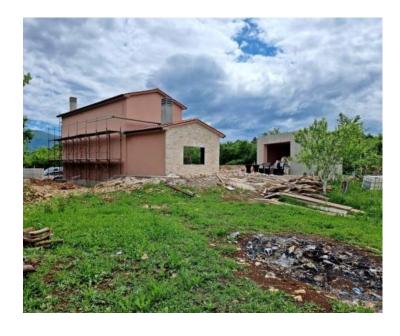

Villa in Labin-Rabac, for sale, 8 km from the sea! Total surface is 153 sq.m. Land plot is 1295 sq.m.

Surrounded by greenery in a quiet neighborhood near the town of Labin, an impeccable stone house with a swimming pool is for sale.

In addition to the microlocation, the property is characterized by the quality of the construction, which guarantees long-term satisfaction and quality of housing. Respecting the traditional autochthonous values and the architecture of the Istrian heritage, a true little paradise, i.e. a hedonistic corner with a functional interior and exterior, was created from an old dilapidated stone Istrian house. During the reconstruction, Istrian stone and new technologies were used. All surfaces in the house and the pool are coated with Epoxy microcement, and 10 cm thick stone wool was used for insulation. With its gentle architecture, the house does not disturb the environment, but creates a synergy of the natural environment, traditional Istrian architecture and modern design. Tradition is symbolized by stone and a gable roof, and a contemporary expression by a large-format glass wall.

The villa consists of a basement, ground floor and first floor.

The basement of 28 m<sup>2</sup> is used as a storage room.

The ground floor with a net area of 45.07 m<sup>2</sup> consists of an open concept space that unites the kitchen, dining room and living room. The floor plan of the ground floor is complemented by a storage room and a guest toilet. The 1st floor with a net area of 45.17 m<sup>2</sup> consists of an entrance hall and two bedrooms with their own bathrooms.