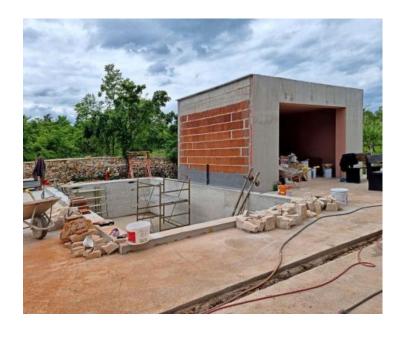

Next to the villa there is a covered summer kitchen with an area of 14.90 m<sup>2</sup> and next to the house an auxiliary building with an area of 14 m<sup>2</sup>, which is designed as a wellness corner with a hot tub and sauna and a swimming pool with an area of 26 m<sup>2</sup> with a sunbathing area.