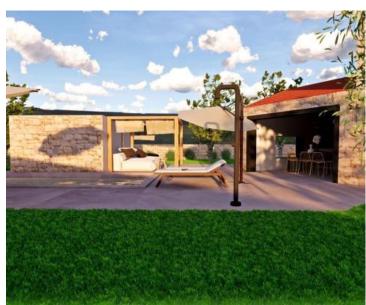

Next to the villa there is a covered summer kitchen with an area of 14.90 m<sup>2</sup> and next to the house an auxiliary building with an area of 14 m<sup>2</sup>, which is designed as a wellness corner with a hot tub and sauna and a swimming pool with an area of 26 m<sup>2</sup> with a sunbathing area.

The spacious garden is partially fenced with a dry stone wall. This perfectly integrated property is an exceptional opportunity for a comfortable family life as well as an investment investment in the tourist rental business.