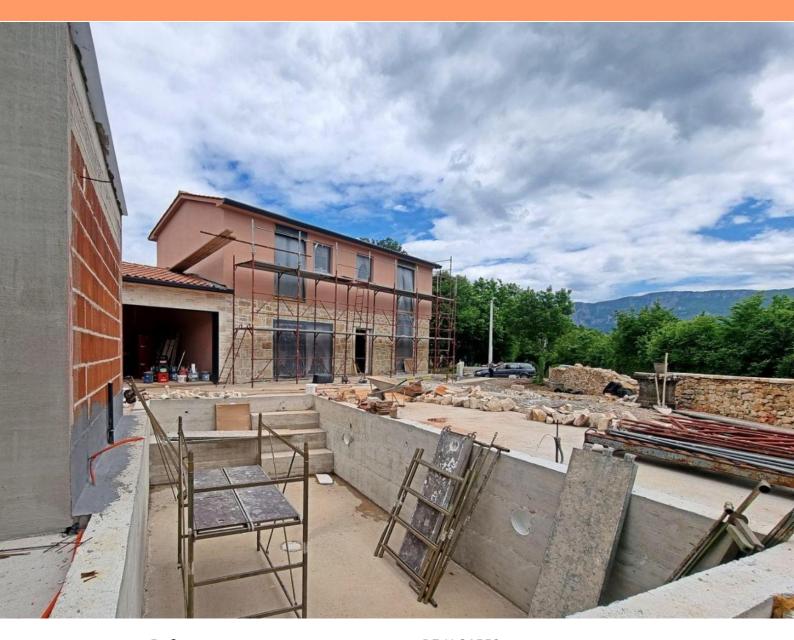

Villa in Labin-Rabac, for sale, 8 km from the sea! Total surface is 153 sq.m. Land plot is 1295 sq.m.

Surrounded by greenery in a quiet neighborhood near the town of Labin, an impeccable stone house with a swimming pool is for sale.

The villa consists of a basement, ground floor and first floor.

The basement of 28 m<sup>2</sup> is used as a storage room.

The ground floor with a net area of 45.07 m<sup>2</sup> consists of an open concept space that unites the kitchen, dining room and living room. The floor plan of the ground floor is complemented by a storage room and a guest toilet. The 1st floor with a net area of 45.17 m<sup>2</sup> consists of an entrance hall and two bedrooms with their own bathrooms.

Next to the villa there is a covered summer kitchen with an area of 14.90 m<sup>2</sup> and next to the house an auxiliary building with an area of 14 m<sup>2</sup>, which is designed as a wellness corner with a hot tub and sauna and a swimming pool with an area of 26 m<sup>2</sup> with a sunbathing area.