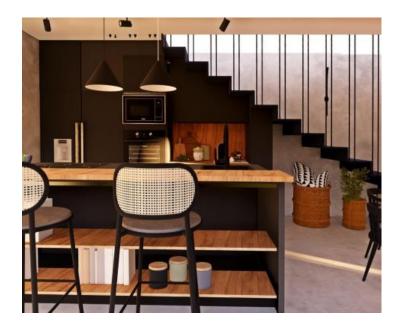

In addition to the microlocation, the property is characterized by the quality of the construction, which guarantees long-term satisfaction and quality of housing. Respecting the traditional autochthonous values and the architecture of the Istrian heritage, a true little paradise, i.e. a hedonistic corner with a functional interior and exterior, was created from an old dilapidated stone Istrian house. During the reconstruction, Istrian stone and new technologies were used. All surfaces in the house and the pool are coated with Epoxy microcement, and 10 cm thick stone wool was used for insulation. With its gentle architecture, the house does not disturb the environment, but creates a synergy of the natural environment, traditional Istrian architecture and modern design. Tradition is symbolized by stone and a gable roof, and a contemporary expression by a large-format glass wall.

The villa consists of a basement, ground floor and first floor.

The basement of 28 m<sup>2</sup> is used as a storage room.

The ground floor with a net area of 45.07 m<sup>2</sup> consists of an open concept space that unites the kitchen, dining room and living room. The floor plan of the ground floor is complemented by a storage room and a guest toilet. The 1st floor with a net area of 45.17 m<sup>2</sup> consists of an entrance hall and two bedrooms with their own bathrooms.