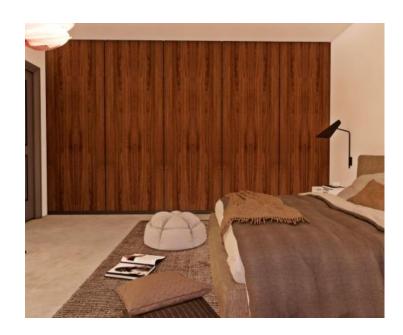

The villa consists of a basement, ground floor and first floor.

The basement of 28 m<sup>2</sup> is used as a storage room.

The ground floor with a net area of 45.07 m<sup>2</sup> consists of an open concept space that unites the kitchen, dining room and living room. The floor plan of the ground floor is complemented by a storage room and a guest toilet. The 1st floor with a net area of 45.17 m<sup>2</sup> consists of an entrance hall and two bedrooms with their own bathrooms.