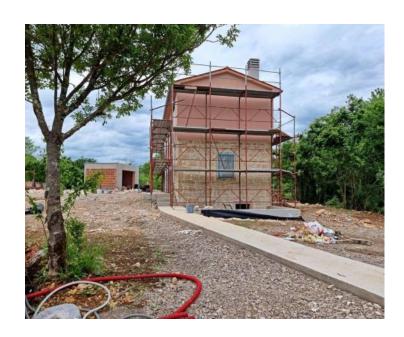

In addition to the microlocation, the property is characterized by the quality of the construction, which guarantees long-term satisfaction and quality of housing. Respecting the traditional autochthonous values and the architecture of the Istrian heritage, a true little paradise, i.e. a hedonistic corner with a functional interior and exterior, was created from an old dilapidated stone Istrian house. During the reconstruction, Istrian stone and new technologies were used. All surfaces in the house and the pool are coated with Epoxy microcement, and 10 cm thick stone wool was used for insulation. With its gentle architecture, the house does not disturb the environment, but creates a synergy of the natural environment, traditional Istrian architecture and modern design. Tradition is symbolized by stone and a gable roof, and a contemporary expression by a large-format glass wall.

The villa consists of a basement, ground floor and first floor.

The basement of 28 m<sup>2</sup> is used as a storage room.

The ground floor with a net area of 45.07 m<sup>2</sup> consists of an open concept space that unites the kitchen, dining room and living room. The floor plan of the ground floor is complemented by a storage room and a guest toilet. The 1st floor with a net area of 45.17 m<sup>2</sup> consists of an entrance hall and two bedrooms with their own bathrooms.