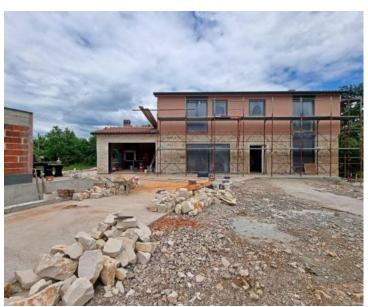

In addition to the microlocation, the property is characterized by the quality of the construction, which guarantees long-term satisfaction and quality of housing. Respecting the traditional autochthonous values and the architecture of the Istrian heritage, a true little paradise, i.e. a hedonistic corner with a functional interior and exterior, was created from an old dilapidated stone Istrian house. During the reconstruction, Istrian stone and new technologies were used. All surfaces in the house and the pool are coated with Epoxy microcement, and 10 cm thick stone wool was used for insulation. With its gentle architecture, the house does not disturb the environment, but creates a synergy of the natural environment, traditional Istrian architecture and modern design. Tradition is symbolized by stone and a gable roof, and a contemporary expression by a large-format glass wall.

The villa consists of a basement, ground floor and first floor.

The basement of 28 m<sup>2</sup> is used as a storage room.

The ground floor with a net area of 45.07 m<sup>2</sup> consists of an open concept space that unites the kitchen, dining room and living room. The floor plan of the ground floor is complemented by a storage room and a guest toilet. The 1st floor with a net area of 45.17 m<sup>2</sup> consists of an entrance hall and two bedrooms with their own bathrooms.