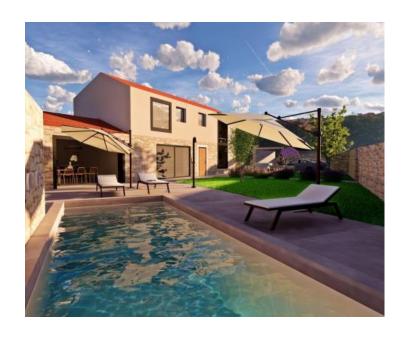

In addition to the microlocation, the property is characterized by the quality of the construction, which guarantees long-term satisfaction and quality of housing. Respecting the traditional autochthonous values and the architecture of the Istrian heritage, a true little paradise, i.e. a hedonistic corner with a functional interior and exterior, was created from an old dilapidated stone Istrian house. During the reconstruction, Istrian stone and new technologies were used. All surfaces in the house and the pool are coated with Epoxy microcement, and 10 cm thick stone wool was used for insulation. With its gentle architecture, the house does not disturb the environment, but creates a synergy of the natural environment, traditional Istrian architecture and modern design. Tradition is symbolized by stone and a gable roof, and a contemporary expression by a large-format glass wall.

Next to the villa there is a covered summer kitchen with an area of 14.90 m<sup>2</sup> and next to the house an auxiliary building with an area of 14 m<sup>2</sup>, which is designed as a wellness corner with a hot tub and sauna and a swimming pool with an area of 26 m<sup>2</sup> with a sunbathing area.

The spacious garden is partially fenced with a dry stone wall. This perfectly integrated property is an exceptional opportunity for a comfortable family life as well as an investment investment in the tourist rental business.