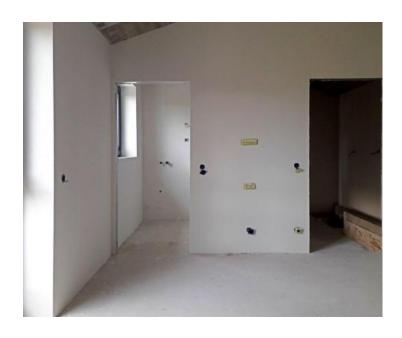

The villa consists of a basement, ground floor and first floor.

The basement of 28 m<sup>2</sup> is used as a storage room.

The ground floor with a net area of 45.07 m<sup>2</sup> consists of an open concept space that unites the kitchen, dining room and living room. The floor plan of the ground floor is complemented by a storage room and a guest toilet. The 1st floor with a net area of 45.17 m<sup>2</sup> consists of an entrance hall and two bedrooms with their own bathrooms.