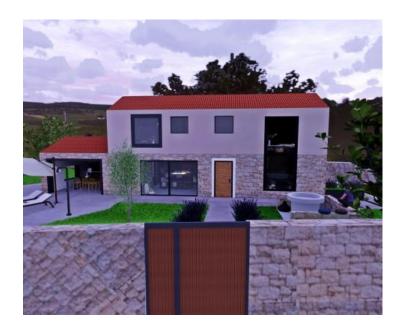

In addition to the microlocation, the property is characterized by the quality of the construction, which guarantees long-term satisfaction and quality of housing. Respecting the traditional autochthonous values and the architecture of the Istrian heritage, a true little paradise, i.e. a hedonistic corner with a functional interior and exterior, was created from an old dilapidated stone Istrian house. During the reconstruction, Istrian stone and new technologies were used. All surfaces in the house and the pool are coated with Epoxy microcement, and 10 cm thick stone wool was used for insulation. With its gentle architecture, the house does not disturb the environment, but creates a synergy of the natural environment, traditional Istrian architecture and modern design. Tradition is symbolized by stone and a gable roof, and a contemporary expression by a large-format glass wall.

The villa consists of a basement, ground floor and first floor.

The basement of 28 m<sup>2</sup> is used as a storage room.

The ground floor with a net area of 45.07 m<sup>2</sup> consists of an open concept space that unites the kitchen, dining room and living room. The floor plan of the ground floor is complemented by a storage room and a guest toilet. The 1st floor with a net area of 45.17 m<sup>2</sup> consists of an entrance hall and two bedrooms with their own bathrooms.