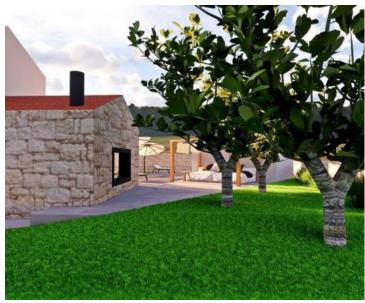

Next to the villa there is a covered summer kitchen with an area of 14.90 m<sup>2</sup> and next to the house an auxiliary building with an area of 14 m<sup>2</sup>, which is designed as a wellness corner with a hot tub and sauna and a swimming pool with an area of 26 m<sup>2</sup> with a sunbathing area.

The spacious garden is partially fenced with a dry stone wall. This perfectly integrated property is an exceptional opportunity for a comfortable family life as well as an investment investment in the tourist rental business.