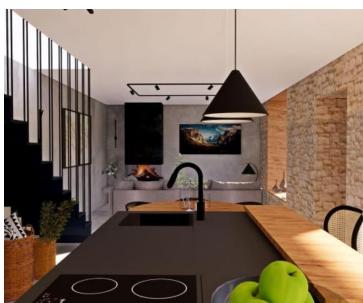

In addition to the microlocation, the property is characterized by the quality of the construction, which guarantees long-term satisfaction and quality of housing. Respecting the traditional autochthonous values and the architecture of the Istrian heritage, a true little paradise, i.e. a hedonistic corner with a functional interior and exterior, was created from an old dilapidated stone Istrian house. During the reconstruction, Istrian stone and new technologies were used. All surfaces in the house and the pool are coated with Epoxy microcement, and 10 cm thick stone wool was used for insulation. With its gentle architecture, the house does not disturb the environment, but creates a synergy of the natural environment, traditional Istrian architecture and modern design. Tradition is symbolized by stone and a gable roof, and a contemporary expression by a large-format glass wall.

The villa consists of a basement, ground floor and first floor.

The basement of 28 m<sup>2</sup> is used as a storage room.

The ground floor with a net area of 45.07 m<sup>2</sup> consists of an open concept space that unites the kitchen, dining room and living room. The floor plan of the ground floor is complemented by a storage room and a guest toilet. The 1st floor with a net area of 45.17 m<sup>2</sup> consists of an entrance hall and two bedrooms with their own bathrooms.