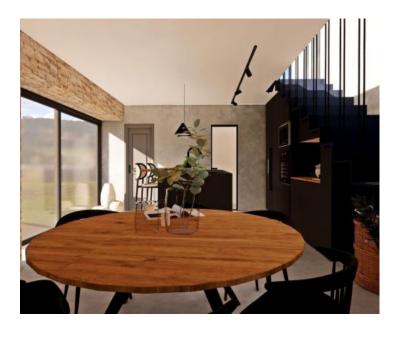

In addition to the microlocation, the property is characterized by the quality of the construction, which guarantees long-term satisfaction and quality of housing. Respecting the traditional autochthonous values and the architecture of the Istrian heritage, a true little paradise, i.e. a hedonistic corner with a functional interior and exterior, was created from an old dilapidated stone Istrian house. During the reconstruction, Istrian stone and new technologies were used. All surfaces in the house and the pool are coated with Epoxy microcement, and 10 cm thick stone wool was used for insulation. With its gentle architecture, the house does not disturb the environment, but creates a synergy of the natural environment, traditional Istrian architecture and modern design. Tradition is symbolized by stone and a gable roof, and a contemporary expression by a large-format glass wall.

The villa consists of a basement, ground floor and first floor.

The basement of 28 m<sup>2</sup> is used as a storage room.

The ground floor with a net area of 45.07 m<sup>2</sup> consists of an open concept space that unites the kitchen, dining room and living room. The floor plan of the ground floor is complemented by a storage room and a guest toilet. The 1st floor with a net area of 45.17 m<sup>2</sup> consists of an entrance hall and two bedrooms with their own bathrooms.