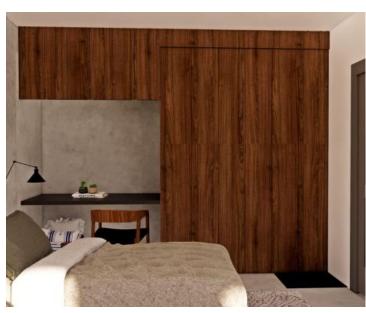

The villa consists of a basement, ground floor and first floor.

The basement of 28 m<sup>2</sup> is used as a storage room.

The ground floor with a net area of 45.07 m<sup>2</sup> consists of an open concept space that unites the kitchen, dining room and living room. The floor plan of the ground floor is complemented by a storage room and a guest toilet. The 1st floor with a net area of 45.17 m<sup>2</sup> consists of an entrance hall and two bedrooms with their own bathrooms.