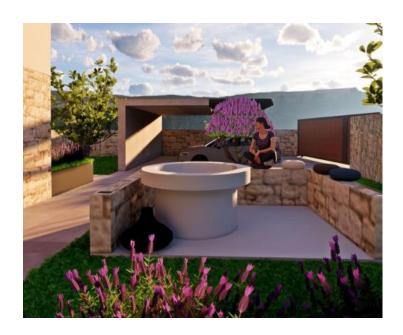

Next to the villa there is a covered summer kitchen with an area of 14.90 m<sup>2</sup> and next to the house an auxiliary building with an area of 14 m<sup>2</sup>, which is designed as a wellness corner with a hot tub and sauna and a swimming pool with an area of 26 m<sup>2</sup> with a sunbathing area.