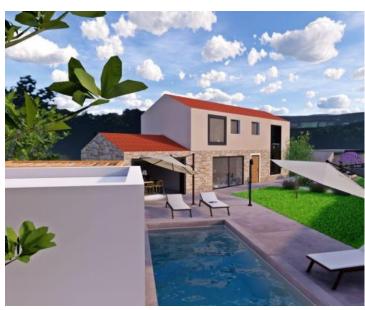

In addition to the microlocation, the property is characterized by the quality of the construction, which guarantees long-term satisfaction and quality of housing. Respecting the traditional autochthonous values and the architecture of the Istrian heritage, a true little paradise, i.e. a hedonistic corner with a functional interior and exterior, was created from an old dilapidated stone Istrian house. During the reconstruction, Istrian stone and new technologies were used. All surfaces in the house and the pool are coated with Epoxy microcement, and 10 cm thick stone wool was used for insulation. With its gentle architecture, the house does not disturb the environment, but creates a synergy of the natural environment, traditional Istrian architecture and modern design. Tradition is symbolized by stone and a gable roof, and a contemporary expression by a large-format glass wall.

Next to the villa there is a covered summer kitchen with an area of 14.90 m<sup>2</sup> and next to the house an auxiliary building with an area of 14 m<sup>2</sup>, which is designed as a wellness corner with a hot tub and sauna and a swimming pool with an area of 26 m<sup>2</sup> with a sunbathing area.

The spacious garden is partially fenced with a dry stone wall. This perfectly integrated property is an exceptional opportunity for a comfortable family life as well as an investment investment in the tourist rental business.