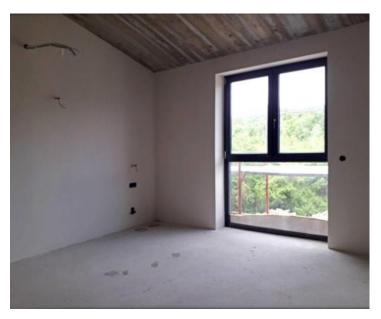

The villa consists of a basement, ground floor and first floor.

The basement of 28 m<sup>2</sup> is used as a storage room.

The ground floor with a net area of 45.07 m<sup>2</sup> consists of an open concept space that unites the kitchen, dining room and living room. The floor plan of the ground floor is complemented by a storage room and a guest toilet. The 1st floor with a net area of 45.17 m<sup>2</sup> consists of an entrance hall and two bedrooms with their own bathrooms.

Next to the villa there is a covered summer kitchen with an area of 14.90 m<sup>2</sup> and next to the house an auxiliary building with an area of 14 m<sup>2</sup>, which is designed as a wellness corner with a hot tub and sauna and a swimming pool with an area of 26 m<sup>2</sup> with a sunbathing area.