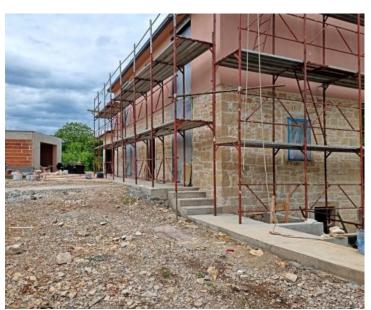

In addition to the microlocation, the property is characterized by the quality of the construction, which guarantees long-term satisfaction and quality of housing. Respecting the traditional autochthonous values and the architecture of the Istrian heritage, a true little paradise, i.e. a hedonistic corner with a functional interior and exterior, was created from an old dilapidated stone Istrian house. During the reconstruction, Istrian stone and new technologies were used. All surfaces in the house and the pool are coated with Epoxy microcement, and 10 cm thick stone wool was used for insulation. With its gentle architecture, the house does not disturb the environment, but creates a synergy of the natural environment, traditional Istrian architecture and modern design. Tradition is symbolized by stone and a gable roof, and a contemporary expression by a large-format glass wall.

The villa consists of a basement, ground floor and first floor.

The basement of 28 m<sup>2</sup> is used as a storage room.

The ground floor with a net area of 45.07 m<sup>2</sup> consists of an open concept space that unites the kitchen, dining room and living room. The floor plan of the ground floor is complemented by a storage room and a guest toilet. The 1st floor with a net area of 45.17 m<sup>2</sup> consists of an entrance hall and two bedrooms with their own bathrooms.