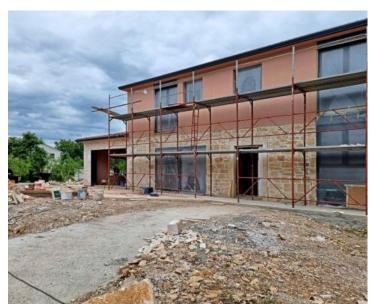

In addition to the microlocation, the property is characterized by the quality of the construction, which guarantees long-term satisfaction and quality of housing. Respecting the traditional autochthonous values and the architecture of the Istrian heritage, a true little paradise, i.e. a hedonistic corner with a functional interior and exterior, was created from an old dilapidated stone Istrian house. During the reconstruction, Istrian stone and new technologies were used. All surfaces in the house and the pool are coated with Epoxy microcement, and 10 cm thick stone wool was used for insulation. With its gentle architecture, the house does not disturb the environment, but creates a synergy of the natural environment, traditional Istrian architecture and modern design. Tradition is symbolized by stone and a gable roof, and a contemporary expression by a large-format glass wall.

The villa consists of a basement, ground floor and first floor.

The basement of 28 m<sup>2</sup> is used as a storage room.

The ground floor with a net area of 45.07 m<sup>2</sup> consists of an open concept space that unites the kitchen, dining room and living room. The floor plan of the ground floor is complemented by a storage room and a guest toilet. The 1st floor with a net area of 45.17 m<sup>2</sup> consists of an entrance hall and two bedrooms with their own bathrooms.