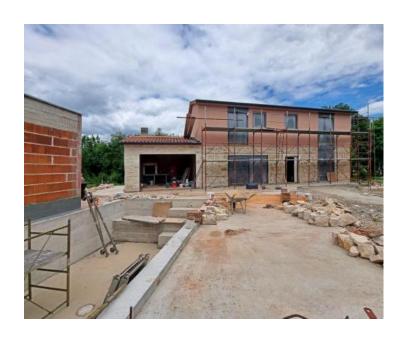

In addition to the microlocation, the property is characterized by the quality of the construction, which guarantees long-term satisfaction and quality of housing. Respecting the traditional autochthonous values and the architecture of the Istrian heritage, a true little paradise, i.e. a hedonistic corner with a functional interior and exterior, was created from an old dilapidated stone Istrian house. During the reconstruction, Istrian stone and new technologies were used. All surfaces in the house and the pool are coated with Epoxy microcement, and 10 cm thick stone wool was used for insulation. With its gentle architecture, the house does not disturb the environment, but creates a synergy of the natural environment, traditional Istrian architecture and modern design. Tradition is symbolized by stone and a gable roof, and a contemporary expression by a large-format glass wall.

The villa consists of a basement, ground floor and first floor.

The basement of 28 m<sup>2</sup> is used as a storage room.

The ground floor with a net area of 45.07 m<sup>2</sup> consists of an open concept space that unites the kitchen, dining room and living room. The floor plan of the ground floor is complemented by a storage room and a guest toilet. The 1st floor with a net area of 45.17 m<sup>2</sup> consists of an entrance hall and two bedrooms with their own bathrooms.