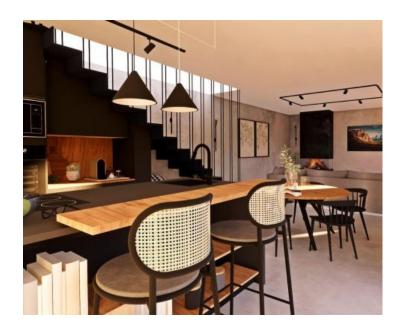

In addition to the microlocation, the property is characterized by the quality of the construction, which guarantees long-term satisfaction and quality of housing. Respecting the traditional autochthonous values and the architecture of the Istrian heritage, a true little paradise, i.e. a hedonistic corner with a functional interior and exterior, was created from an old dilapidated stone Istrian house. During the reconstruction, Istrian stone and new technologies were used. All surfaces in the house and the pool are coated with Epoxy microcement, and 10 cm thick stone wool was used for insulation. With its gentle architecture, the house does not disturb the environment, but creates a synergy of the natural environment, traditional Istrian architecture and modern design. Tradition is symbolized by stone and a gable roof, and a contemporary expression by a large-format glass wall.

The villa consists of a basement, ground floor and first floor.

The basement of 28 m<sup>2</sup> is used as a storage room.

The ground floor with a net area of 45.07 m<sup>2</sup> consists of an open concept space that unites the kitchen, dining room and living room. The floor plan of the ground floor is complemented by a storage room and a guest toilet. The 1st floor with a net area of 45.17 m<sup>2</sup> consists of an entrance hall and two bedrooms with their own bathrooms.