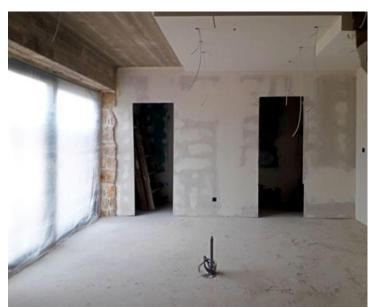

In addition to the microlocation, the property is characterized by the quality of the construction, which guarantees long-term satisfaction and quality of housing. Respecting the traditional autochthonous values and the architecture of the Istrian heritage, a true little paradise, i.e. a hedonistic corner with a functional interior and exterior, was created from an old dilapidated stone Istrian house. During the reconstruction, Istrian stone and new technologies were used. All surfaces in the house and the pool are coated with Epoxy microcement, and 10 cm thick stone wool was used for insulation. With its gentle architecture, the house does not disturb the environment, but creates a synergy of the natural environment, traditional Istrian architecture and modern design. Tradition is symbolized by stone and a gable roof, and a contemporary expression by a large-format glass wall.

The villa consists of a basement, ground floor and first floor.

The basement of 28 m<sup>2</sup> is used as a storage room.

The ground floor with a net area of 45.07 m<sup>2</sup> consists of an open concept space that unites the kitchen, dining room and living room. The floor plan of the ground floor is complemented by a storage room and a guest toilet. The 1st floor with a net area of 45.17 m<sup>2</sup> consists of an entrance hall and two bedrooms with their own bathrooms.