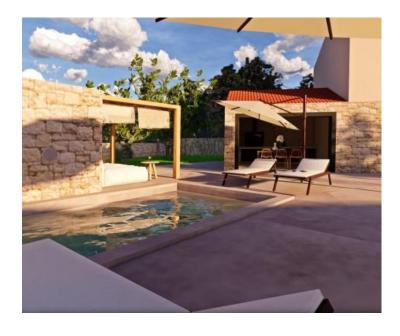

In addition to the microlocation, the property is characterized by the quality of the construction, which guarantees long-term satisfaction and quality of housing. Respecting the traditional autochthonous values and the architecture of the Istrian heritage, a true little paradise, i.e. a hedonistic corner with a functional interior and exterior, was created from an old dilapidated stone Istrian house. During the reconstruction, Istrian stone and new technologies were used. All surfaces in the house and the pool are coated with Epoxy microcement, and 10 cm thick stone wool was used for insulation. With its gentle architecture, the house does not disturb the environment, but creates a synergy of the natural environment, traditional Istrian architecture and modern design. Tradition is symbolized by stone and a gable roof, and a contemporary expression by a large-format glass wall.

Next to the villa there is a covered summer kitchen with an area of 14.90 m<sup>2</sup> and next to the house an auxiliary building with an area of 14 m<sup>2</sup>, which is designed as a wellness corner with a hot tub and sauna and a swimming pool with an area of 26 m<sup>2</sup> with a sunbathing area.

The spacious garden is partially fenced with a dry stone wall. This perfectly integrated property is an exceptional opportunity for a comfortable family life as well as an investment investment in the tourist rental business.