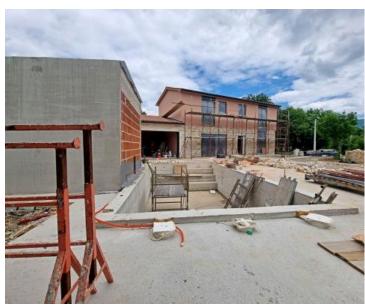

Villa in Labin-Rabac, for sale, 8 km from the sea! Total surface is 153 sq.m. Land plot is 1295 sq.m.

Surrounded by greenery in a quiet neighborhood near the town of Labin, an impeccable stone house with a swimming pool is for sale.

The villa consists of a basement, ground floor and first floor.

The basement of 28 m<sup>2</sup> is used as a storage room.

The ground floor with a net area of 45.07 m<sup>2</sup> consists of an open concept space that unites the kitchen, dining room and living room. The floor plan of the ground floor is complemented by a storage room and a guest toilet. The 1st floor with a net area of 45.17 m<sup>2</sup> consists of an entrance hall and two bedrooms with their own bathrooms.