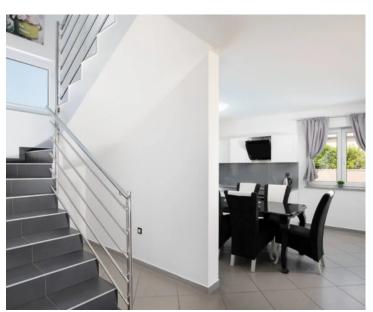

The ground floor features a covered entrance terrace, a hallway, a living room with a kitchen and dining area that opens onto a terrace and yard, a pantry, and a toilet.

An internal staircase leads to the first floor, which comprises three bedrooms and two bathrooms. The master bedroom has its own bathroom and access to a large L-shaped terrace.