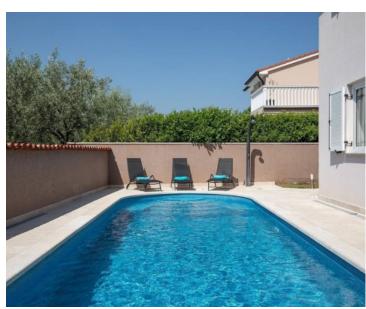

The yard includes parking and a garage, an outdoor storage space, a covered area with a fireplace and seating, and a swimming pool (9x3.8 meters) with an outdoor shower.

The property is unencumbered, has a single owner, comes with a usage permit, and is immediately available and ready for occupancy.