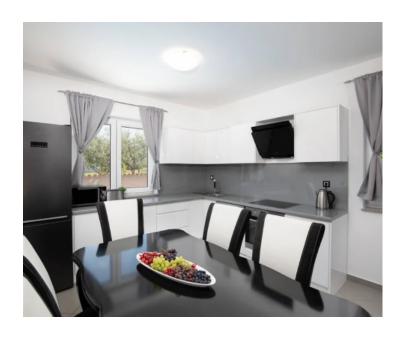

The ground floor features a covered entrance terrace, a hallway, a living room with a kitchen and dining area that opens onto a terrace and yard, a pantry, and a toilet.

An internal staircase leads to the first floor, which comprises three bedrooms and two bathrooms. The master bedroom has its own bathroom and access to a large L-shaped terrace.