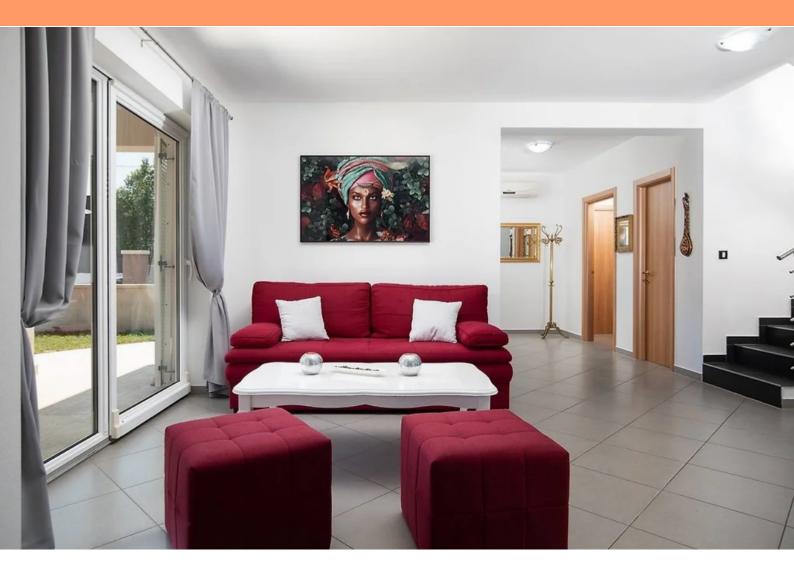

The ground floor features a covered entrance terrace, a hallway, a living room with a kitchen and dining area that opens onto a terrace and yard, a pantry, and a toilet.

An internal staircase leads to the first floor, which comprises three bedrooms and two bathrooms. The master bedroom has its own bathroom and access to a large L-shaped terrace.