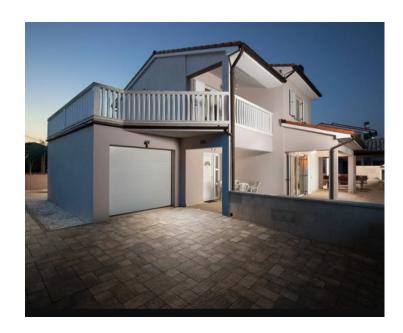

Villa in Loborika, Marcana, 7 km from the sea.

Located in a serene neighborhood near Pula, this attractive villa with a swimming pool offers a peaceful retreat. The villa of 210 sq.m. sits on a 424 m<sup>2</sup> plot and spans two floors.

The yard includes parking and a garage, an outdoor storage space, a covered area with a fireplace and seating, and a swimming pool (9x3.8 meters) with an outdoor shower.

The property is unencumbered, has a single owner, comes with a usage permit, and is immediately available and ready for occupancy.