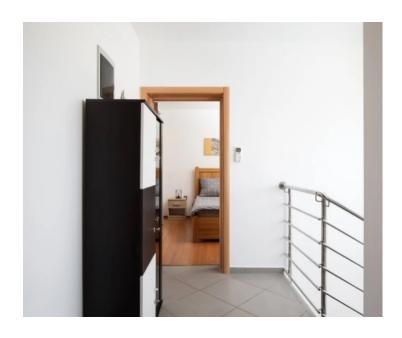

The ground floor features a covered entrance terrace, a hallway, a living room with a kitchen and dining area that opens onto a terrace and yard, a pantry, and a toilet.

An internal staircase leads to the first floor, which comprises three bedrooms and two bathrooms. The master bedroom has its own bathroom and access to a large L-shaped terrace.