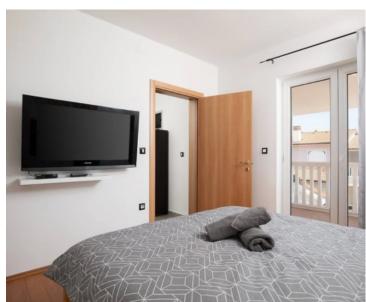

The ground floor features a covered entrance terrace, a hallway, a living room with a kitchen and dining area that opens onto a terrace and yard, a pantry, and a toilet.

An internal staircase leads to the first floor, which comprises three bedrooms and two bathrooms. The master bedroom has its own bathroom and access to a large L-shaped terrace.