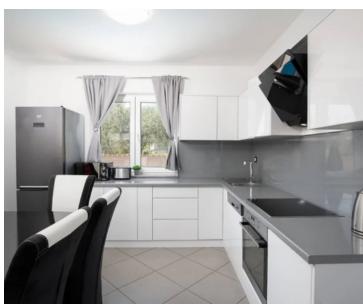

The ground floor features a covered entrance terrace, a hallway, a living room with a kitchen and dining area that opens onto a terrace and yard, a pantry, and a toilet.

An internal staircase leads to the first floor, which comprises three bedrooms and two bathrooms. The master bedroom has its own bathroom and access to a large L-shaped terrace.