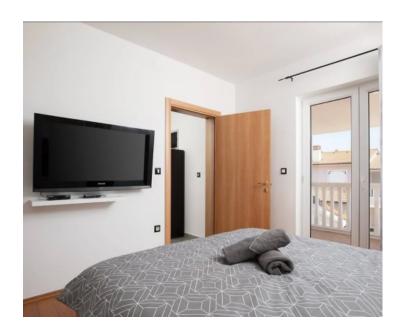

The ground floor features a covered entrance terrace, a hallway, a living room with a kitchen and dining area that opens onto a terrace and yard, a pantry, and a toilet.

An internal staircase leads to the first floor, which comprises three bedrooms and two bathrooms. The master bedroom has its own bathroom and access to a large L-shaped terrace.