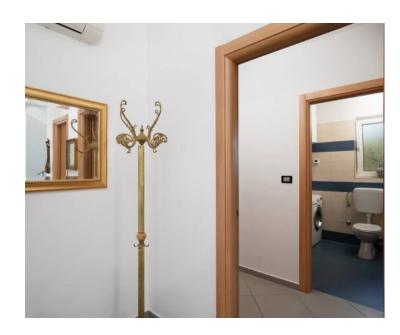

The ground floor features a covered entrance terrace, a hallway, a living room with a kitchen and dining area that opens onto a terrace and yard, a pantry, and a toilet.

An internal staircase leads to the first floor, which comprises three bedrooms and two bathrooms. The master bedroom has its own bathroom and access to a large L-shaped terrace.