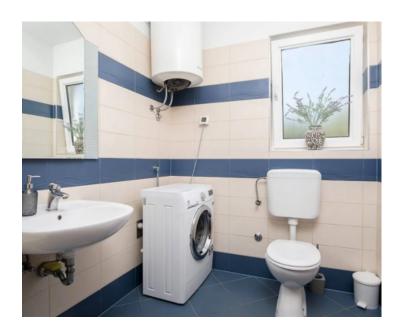

The ground floor features a covered entrance terrace, a hallway, a living room with a kitchen and dining area that opens onto a terrace and yard, a pantry, and a toilet.

An internal staircase leads to the first floor, which comprises three bedrooms and two bathrooms. The master bedroom has its own bathroom and access to a large L-shaped terrace.