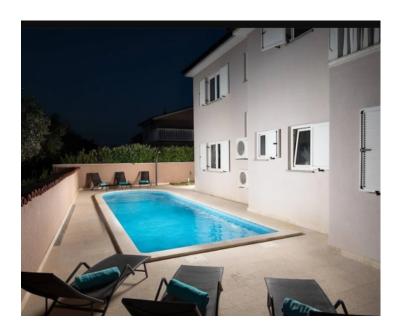

The yard includes parking and a garage, an outdoor storage space, a covered area with a fireplace and seating, and a swimming pool (9x3.8 meters) with an outdoor shower.

The property is unencumbered, has a single owner, comes with a usage permit, and is immediately available and ready for occupancy.