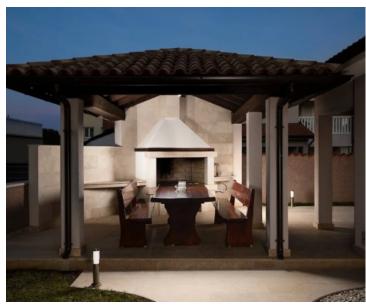

The yard includes parking and a garage, an outdoor storage space, a covered area with a fireplace and seating, and a swimming pool (9x3.8 meters) with an outdoor shower.

The property is unencumbered, has a single owner, comes with a usage permit, and is immediately available and ready for occupancy.