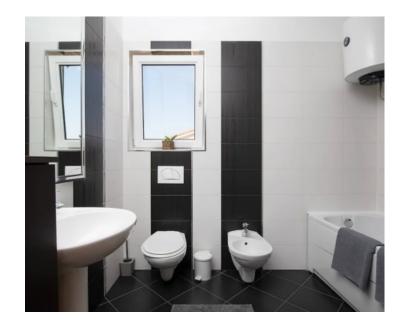

The ground floor features a covered entrance terrace, a hallway, a living room with a kitchen and dining area that opens onto a terrace and yard, a pantry, and a toilet.

An internal staircase leads to the first floor, which comprises three bedrooms and two bathrooms. The master bedroom has its own bathroom and access to a large L-shaped terrace.