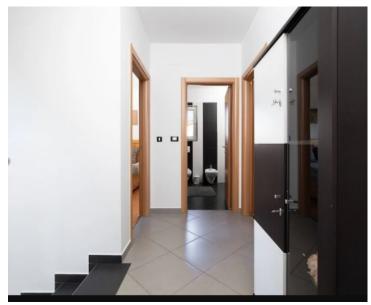

The ground floor features a covered entrance terrace, a hallway, a living room with a kitchen and dining area that opens onto a terrace and yard, a pantry, and a toilet.

An internal staircase leads to the first floor, which comprises three bedrooms and two bathrooms. The master bedroom has its own bathroom and access to a large L-shaped terrace.