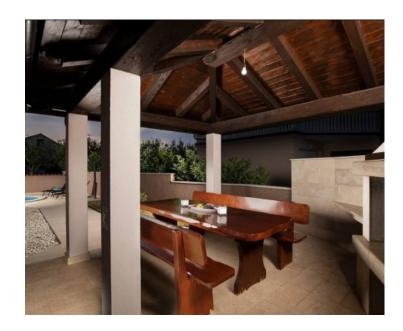

The yard includes parking and a garage, an outdoor storage space, a covered area with a fireplace and seating, and a swimming pool (9x3.8 meters) with an outdoor shower.

The property is unencumbered, has a single owner, comes with a usage permit, and is immediately available and ready for occupancy.