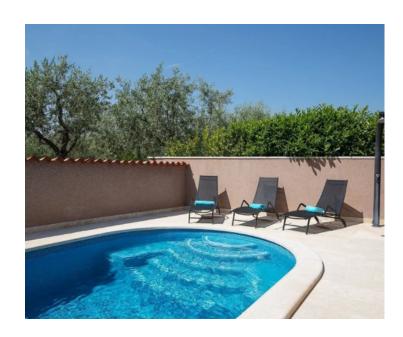

The yard includes parking and a garage, an outdoor storage space, a covered area with a fireplace and seating, and a swimming pool (9x3.8 meters) with an outdoor shower.

The property is unencumbered, has a single owner, comes with a usage permit, and is immediately available and ready for occupancy.