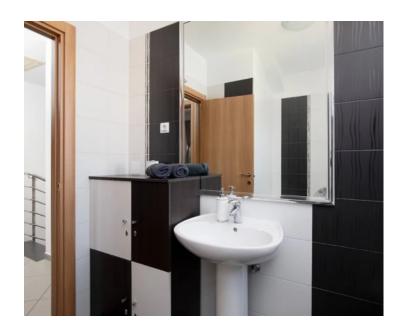

The ground floor features a covered entrance terrace, a hallway, a living room with a kitchen and dining area that opens onto a terrace and yard, a pantry, and a toilet.

An internal staircase leads to the first floor, which comprises three bedrooms and two bathrooms. The master bedroom has its own bathroom and access to a large L-shaped terrace.