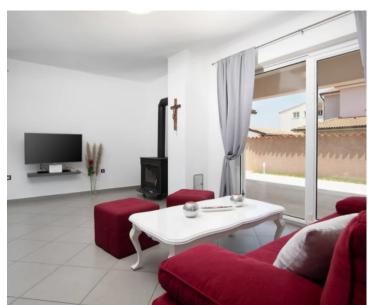

The ground floor features a covered entrance terrace, a hallway, a living room with a kitchen and dining area that opens onto a terrace and yard, a pantry, and a toilet.

An internal staircase leads to the first floor, which comprises three bedrooms and two bathrooms. The master bedroom has its own bathroom and access to a large L-shaped terrace.