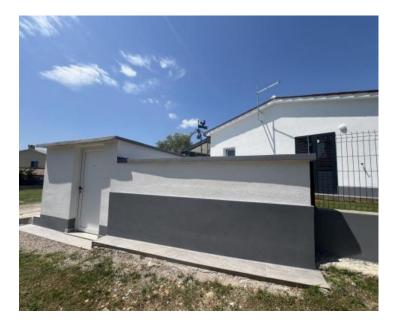

This stand-alone, renovated house, located but a few kilometers from the town of Labin, spans 56 m<sup>2</sup>. It includes a bedroom, a living room with a kitchen and dining area, and a bathroom. Additionally, there stands an auxiliary structure, a storage space of 20 m<sup>2</sup>.