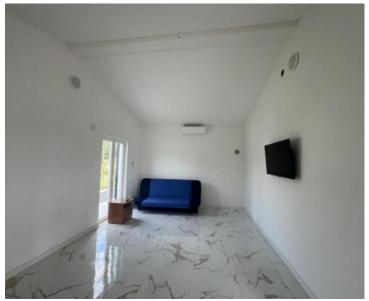

No. of bathrooms Price 1 € 275 000

Low priced house in Labin area! Great offer for this price!

In a quaint village just over 5 kilometers from Labin in eastern Istria, there lies a fully renovated detached bungalow of 56 m<sup>2</sup>, comprising one bedroom, a living room with a kitchen and dining area, a bathroom, a terrace, and parking.

This stand-alone, renovated house, located but a few kilometers from the town of Labin, spans 56 m<sup>2</sup>. It includes a bedroom, a living room with a kitchen and dining area, and a bathroom. Additionally, there stands an auxiliary structure, a storage space of 20 m<sup>2</sup>.