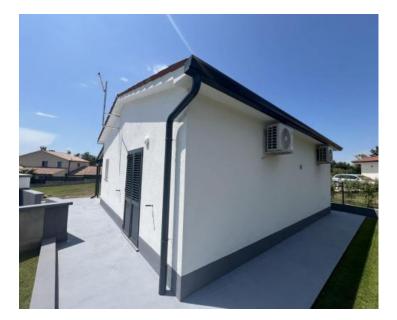

No. of bathrooms Price 1 € 275 000

Low priced house in Labin area! Great offer for this price!

In a quaint village just over 5 kilometers from Labin in eastern Istria, there lies a fully renovated detached bungalow of 56 m<sup>2</sup>, comprising one bedroom, a living room with a kitchen and dining area, a bathroom, a terrace, and parking.

This stand-alone, renovated house, located but a few kilometers from the town of Labin, spans 56 m<sup>2</sup>. It includes a bedroom, a living room with a kitchen and dining area, and a bathroom. Additionally, there stands an auxiliary structure, a storage space of 20 m<sup>2</sup>.

On the terrace, one will find an authentic Istrian water cistern. The heating and cooling are managed by an air conditioning system.

The surrounding plot encompasses 1100 m<sup>2</sup>, and the ownership is in good order.