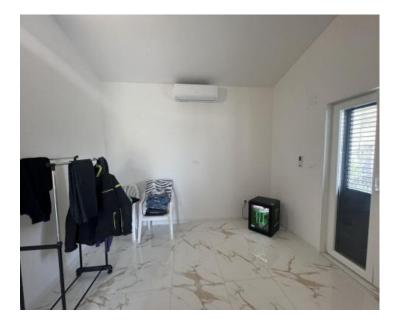

This stand-alone, renovated house, located but a few kilometers from the town of Labin, spans 56 m<sup>2</sup>. It includes a bedroom, a living room with a kitchen and dining area, and a bathroom. Additionally, there stands an auxiliary structure, a storage space of 20 m<sup>2</sup>.

On the terrace, one will find an authentic Istrian water cistern. The heating and cooling are managed by an air conditioning system.

The surrounding plot encompasses 1100 m<sup>2</sup>, and the ownership is in good order.