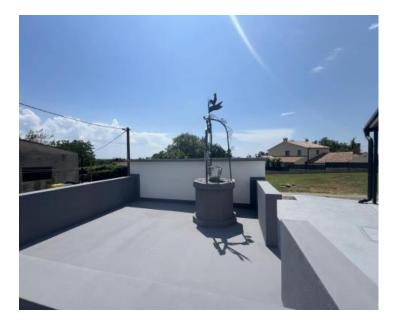

On the terrace, one will find an authentic Istrian water cistern. The heating and cooling are managed by an air conditioning system.

The surrounding plot encompasses 1100 m<sup>2</sup>, and the ownership is in good order.