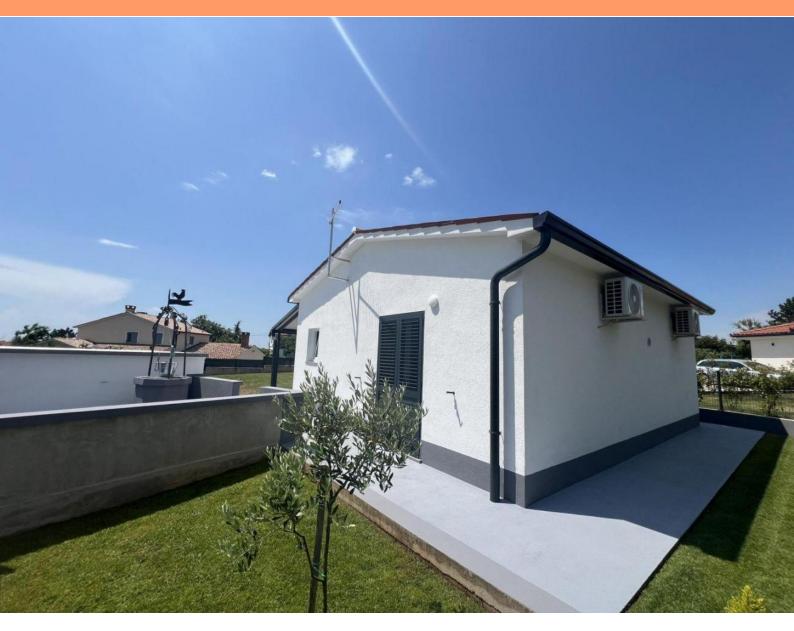

No. of bathrooms Price 1 € 275 000

Low priced house in Labin area! Great offer for this price!

In a quaint village just over 5 kilometers from Labin in eastern Istria, there lies a fully renovated detached bungalow of 56 m<sup>2</sup>, comprising one bedroom, a living room with a kitchen and dining area, a bathroom, a terrace, and parking.

This stand-alone, renovated house, located but a few kilometers from the town of Labin, spans 56 m<sup>2</sup>. It includes a bedroom, a living room with a kitchen and dining area, and a bathroom. Additionally, there stands an auxiliary structure, a storage space of 20 m<sup>2</sup>.

On the terrace, one will find an authentic Istrian water cistern. The heating and cooling are managed by an air conditioning system.

The surrounding plot encompasses 1100 m<sup>2</sup>, and the ownership is in good order.