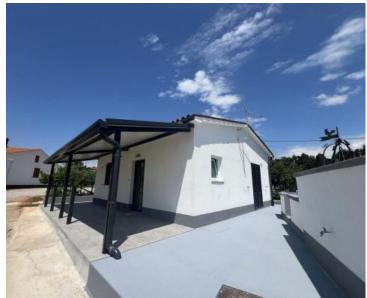

No. of bathrooms Price 1 € 275 000

Low priced house in Labin area! Great offer for this price!

In a quaint village just over 5 kilometers from Labin in eastern Istria, there lies a fully renovated detached bungalow of 56 m<sup>2</sup>, comprising one bedroom, a living room with a kitchen and dining area, a bathroom, a terrace, and parking.

This stand-alone, renovated house, located but a few kilometers from the town of Labin, spans 56 m<sup>2</sup>. It includes a bedroom, a living room with a kitchen and dining area, and a bathroom. Additionally, there stands an auxiliary structure, a storage space of 20 m<sup>2</sup>.

On the terrace, one will find an authentic Istrian water cistern. The heating and cooling are managed by an air conditioning system.

The surrounding plot encompasses 1100 m<sup>2</sup>, and the ownership is in good order.