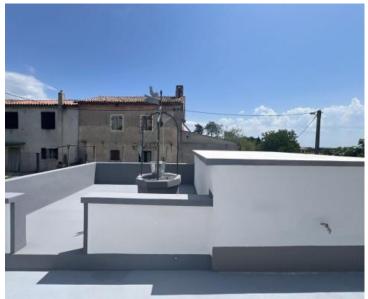

On the terrace, one will find an authentic Istrian water cistern. The heating and cooling are managed by an air conditioning system.

The surrounding plot encompasses 1100 m<sup>2</sup>, and the ownership is in good order.