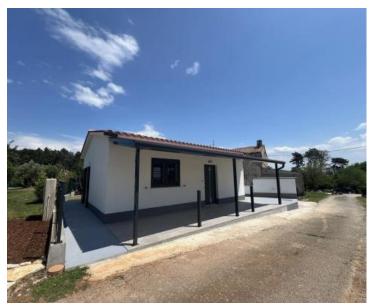

No. of bathrooms Price 1 € 275 000

Low priced house in Labin area! Great offer for this price!

In a quaint village just over 5 kilometers from Labin in eastern Istria, there lies a fully renovated detached bungalow of 56 m<sup>2</sup>, comprising one bedroom, a living room with a kitchen and dining area, a bathroom, a terrace, and parking.

This stand-alone, renovated house, located but a few kilometers from the town of Labin, spans 56 m<sup>2</sup>. It includes a bedroom, a living room with a kitchen and dining area, and a bathroom. Additionally, there stands an auxiliary structure, a storage space of 20 m<sup>2</sup>.