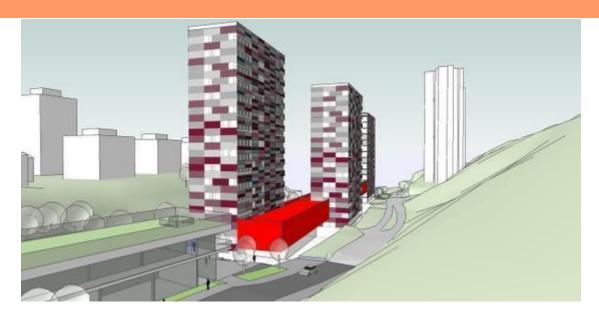

## **Investment project**Rijeka, Kvarner

Fantastic project of the 4 new modern skyscrapers in the very centre of Rijeka - the complex which will shape the new face of the old city!

Unique location with postcard views from the upper floors!

The project also includes shopping center, 755 parking spaces in the garage.

Land area: 12,100 m<sup>2</sup>

Kig - 0.75

Max floors: -5U + G + 15.

Main projects offers a total area of 73,600 m² brutto. Garages: 755 parking spaces - approx. 25,400 m². Shopping center, business spaces, shops - approx. 14,000 m² Residential use, 288 apartments - approx. 17,600 m² Storage, technical spaces - approx. 12,000 m²