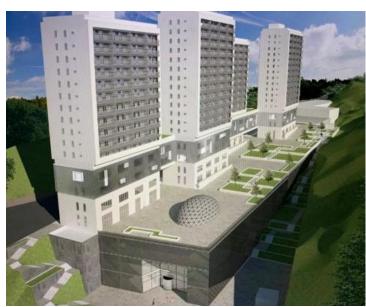

The project also includes shopping center, 755 parking spaces in the garage.

Land area: 12,100 m<sup>2</sup>

Kig - 0.75

Max floors: -5U + G + 15.

Main projects offers a total area of 73,600 m² brutto. Garages: 755 parking spaces - approx. 25,400 m². Shopping center, business spaces, shops - approx. 14,000 m² Residential use, 288 apartments - approx. 17,600 m² Storage, technical spaces - approx. 12,000 m²

The project is divided into stages, with a building permit obtained for the excavation of the construction pit for 5 underground floors of garages and business spaces.

Possibility of an additional 50 apartments.