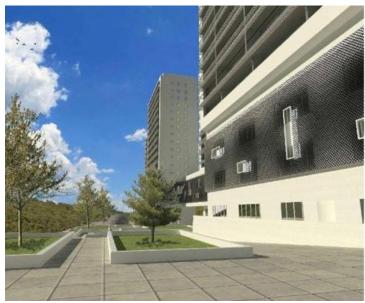

## **Investment project**Rijeka, Kvarner

Fantastic project of the 4 new modern skyscrapers in the very centre of Rijeka - the complex which will shape the new face of the old city!

Unique location with postcard views from the upper floors!

The project also includes shopping center, 755 parking spaces in the garage.

Land area: 12,100 m<sup>2</sup>

Kig - 0.75

Max floors: -5U + G + 15.

Main projects offers a total area of 73,600 m² brutto. Garages: 755 parking spaces - approx. 25,400 m². Shopping center, business spaces, shops - approx. 14,000 m² Residential use, 288 apartments - approx. 17,600 m² Storage, technical spaces - approx. 12,000 m²