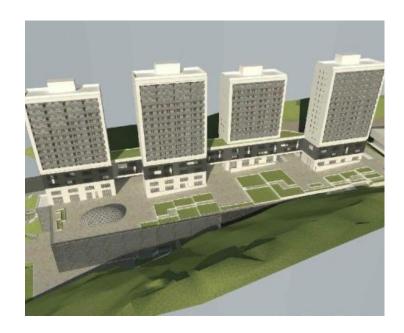

The project also includes shopping center, 755 parking spaces in the garage.

Land area: 12,100 m<sup>2</sup>

Kig - 0.75

Max floors: -5U + G + 15.

Main projects offers a total area of 73,600 m² brutto. Garages: 755 parking spaces - approx. 25,400 m². Shopping center, business spaces, shops - approx. 14,000 m² Residential use, 288 apartments - approx. 17,600 m² Storage, technical spaces - approx. 12,000 m²

The project is divided into stages, with a building permit obtained for the excavation of the construction pit for 5 underground floors of garages and business spaces.

Possibility of an additional 50 apartments.