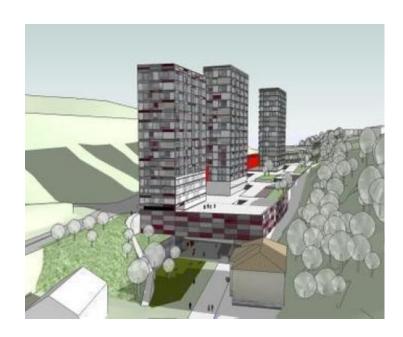

## **Investment project**Rijeka, Kvarner

Fantastic project of the 4 new modern skyscrapers in the very centre of Rijeka - the complex which will shape the new face of the old city!

Unique location with postcard views from the upper floors!

The project also includes shopping center, 755 parking spaces in the garage.

Land area: 12,100 m<sup>2</sup>

Kig - 0.75

Max floors: -5U + G + 15.

Main projects offers a total area of 73,600 m² brutto. Garages: 755 parking spaces - approx. 25,400 m². Shopping center, business spaces, shops - approx. 14,000 m² Residential use, 288 apartments - approx. 17,600 m² Storage, technical spaces - approx. 12,000 m²