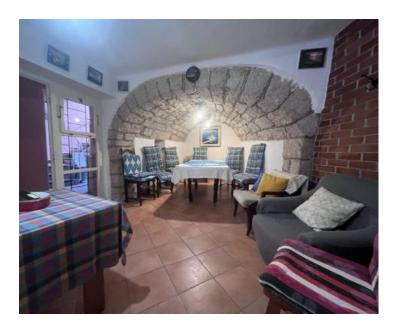

The rooftop terrace of 30 m<sup>2</sup> provides a fantastic sea view and is the perfect spot for sunbathing, relaxation, or socializing with family and friends.

This house has recently undergone complete renovation, including new electrical and plumbing installations, parquet flooring, furniture, and a completely new facade. The intermediate floors are made of reinforced concrete, ensuring stability and durability of the building.