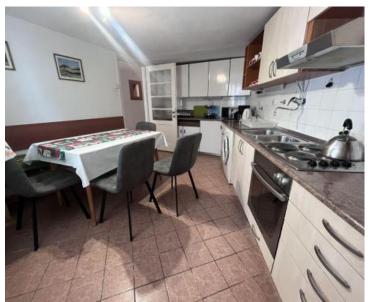

No. of bathrooms Price 3 € 290 000

Very special house on 3 floors with a roof terrace, mere 80m to the sea in Selce! Total area is 200 sq.m.

The ground floor of the house consists of a kitchen with dining area, a fully equipped bathroom, a traditional cellar, a summer kitchen, and a spacious pantry.