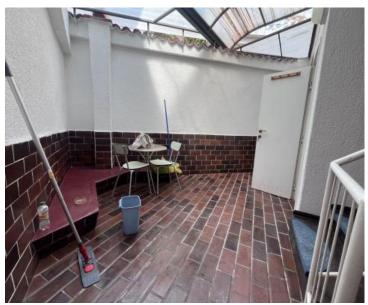

No. of bathrooms Price 3 € 290 000

Very special house on 3 floors with a roof terrace, mere 80m to the sea in Selce! Total area is 200 sq.m.

The ground floor of the house consists of a kitchen with dining area, a fully equipped bathroom, a traditional cellar, a summer kitchen, and a spacious pantry.

The location of the house is truly unique – it is situated in the heart of Selca, in close proximity to all necessary amenities such as shops, restaurants, cafes, and just a few steps away from beautiful beaches. This property is ideal as a family home, but also as an investment for tourist rental, thanks to its attractive location and spaciousness.