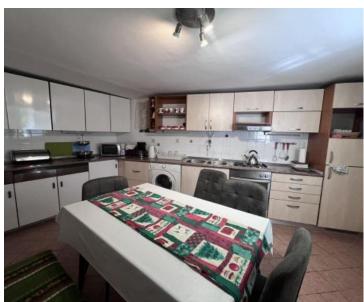

No. of bathrooms Price 3 € 290 000

Very special house on 3 floors with a roof terrace, mere 80m to the sea in Selce! Total area is 200 sq.m.

The ground floor of the house consists of a kitchen with dining area, a fully equipped bathroom, a traditional cellar, a summer kitchen, and a spacious pantry.