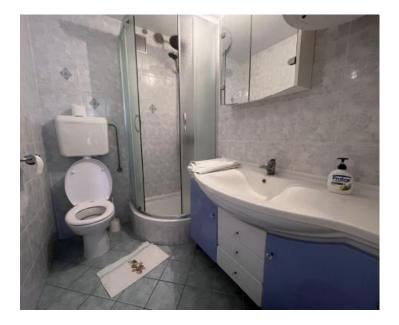

No. of bathrooms Price 3 € 290 000

Very special house on 3 floors with a roof terrace, mere 80m to the sea in Selce! Total area is 200 sq.m.

The ground floor of the house consists of a kitchen with dining area, a fully equipped bathroom, a traditional cellar, a summer kitchen, and a spacious pantry.

On the first floor, there are three comfortable bedrooms, each with a double bed and enough space for additional beds, as well as another fully equipped bathroom.

The second floor offers two spacious bedrooms, also with double beds, an additional bathroom, and a practical mini kitchen.