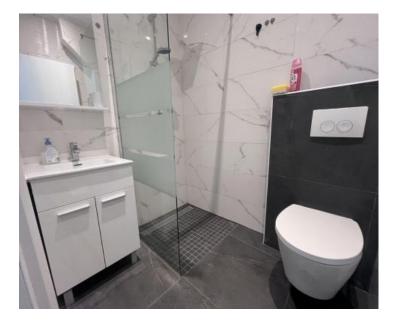

No. of bathrooms Price 3 € 290 000

Very special house on 3 floors with a roof terrace, mere 80m to the sea in Selce! Total area is 200 sq.m.

The ground floor of the house consists of a kitchen with dining area, a fully equipped bathroom, a traditional cellar, a summer kitchen, and a spacious pantry.

On the first floor, there are three comfortable bedrooms, each with a double bed and enough space for additional beds, as well as another fully equipped bathroom.

The second floor offers two spacious bedrooms, also with double beds, an additional bathroom, and a practical mini kitchen.