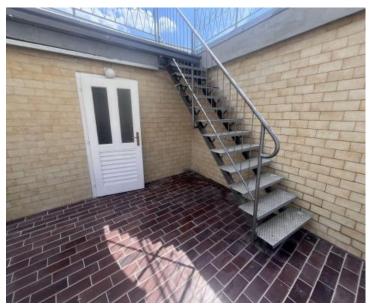

| Ref             |
|-----------------|
| Туре            |
| Region          |
| Location        |
| Front line      |
| Sea view        |
| Distance to sea |
| Floorspace      |
| No. of bedrooms |

RE-U-31245 House Kvarner > Crikvenica Selce, Crikvenica No Yes 80 m 200 sqm 5

No. of bathrooms Price 3 € 290 000

Very special house on 3 floors with a roof terrace, mere 80m to the sea in Selce! Total area is 200 sq.m.

The ground floor of the house consists of a kitchen with dining area, a fully equipped bathroom, a traditional cellar, a summer kitchen, and a spacious pantry.