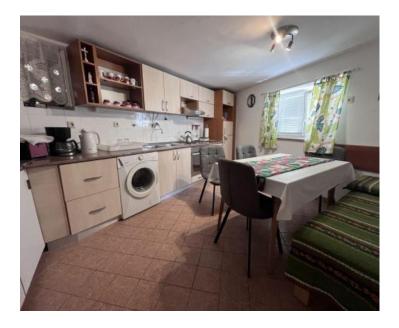

No. of bathrooms Price 3 € 290 000

Very special house on 3 floors with a roof terrace, mere 80m to the sea in Selce! Total area is 200 sq.m.

The ground floor of the house consists of a kitchen with dining area, a fully equipped bathroom, a traditional cellar, a summer kitchen, and a spacious pantry.