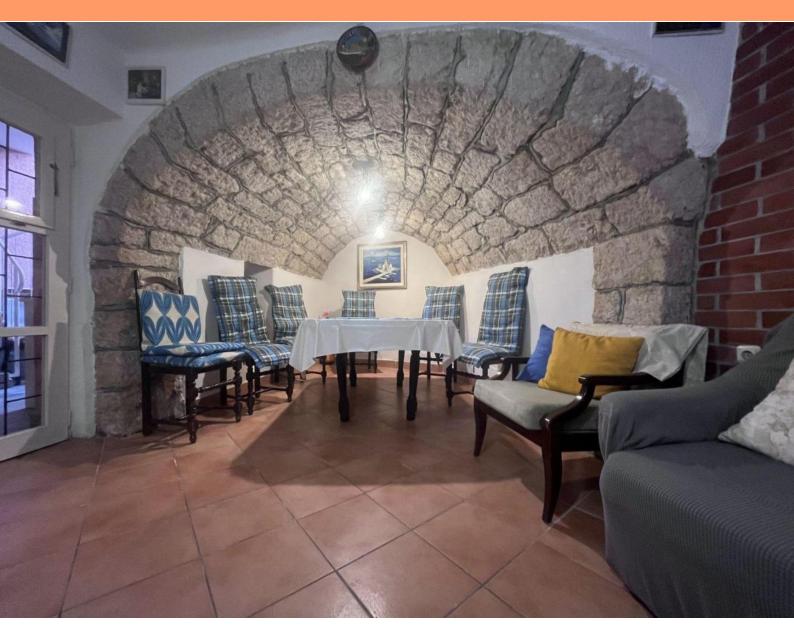

No. of bathrooms Price 3 € 290 000

Very special house on 3 floors with a roof terrace, mere 80m to the sea in Selce! Total area is 200 sq.m.

The ground floor of the house consists of a kitchen with dining area, a fully equipped bathroom, a traditional cellar, a summer kitchen, and a spacious pantry.

The rooftop terrace of 30 m<sup>2</sup> provides a fantastic sea view and is the perfect spot for sunbathing, relaxation, or socializing with family and friends.

This house has recently undergone complete renovation, including new electrical and plumbing installations, parquet flooring, furniture, and a completely new facade. The intermediate floors are made of reinforced concrete, ensuring stability and durability of the building.