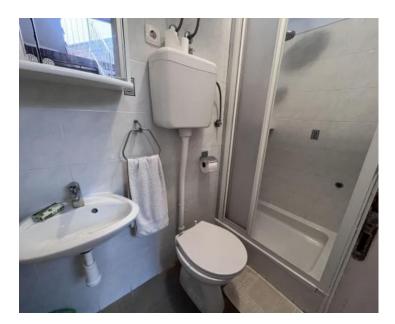

No. of bathrooms Price 3 € 290 000

Very special house on 3 floors with a roof terrace, mere 80m to the sea in Selce! Total area is 200 sq.m.

The ground floor of the house consists of a kitchen with dining area, a fully equipped bathroom, a traditional cellar, a summer kitchen, and a spacious pantry.

On the first floor, there are three comfortable bedrooms, each with a double bed and enough space for additional beds, as well as another fully equipped bathroom.

The second floor offers two spacious bedrooms, also with double beds, an additional bathroom, and a practical mini kitchen.