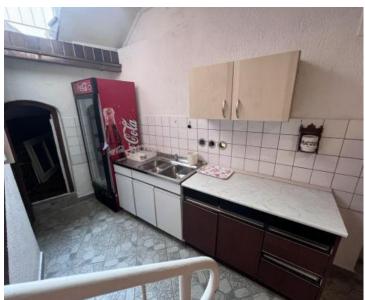

No. of bathrooms Price 3 € 290 000

Very special house on 3 floors with a roof terrace, mere 80m to the sea in Selce! Total area is 200 sq.m.

The ground floor of the house consists of a kitchen with dining area, a fully equipped bathroom, a traditional cellar, a summer kitchen, and a spacious pantry.