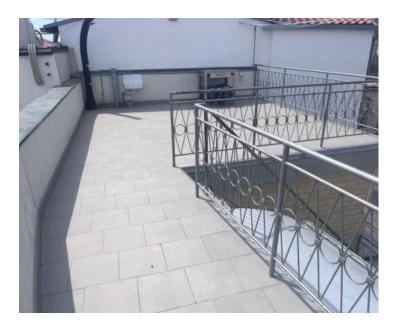

The rooftop terrace of 30 m<sup>2</sup> provides a fantastic sea view and is the perfect spot for sunbathing, relaxation, or socializing with family and friends.

This house has recently undergone complete renovation, including new electrical and plumbing installations, parquet flooring, furniture, and a completely new facade. The intermediate floors are made of reinforced concrete, ensuring stability and durability of the building.