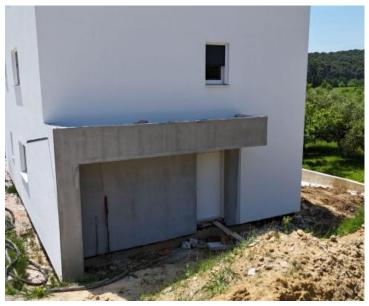

New complex of apartments on Rab island 450 meters from the sea. New construction of 2024.

Sample apartment is on the 2nd floor, 2 bedrooms + living room with dining area + 2 parking spaces. The apartment is on the top floor of the building, with its 61.55 m<sup>2</sup>, comprises an entrance hall, guest toilet, kitchen, living area of 21.83 m<sup>2</sup> including a kitchen, dining room, and living room with access to a covered terrace of 10.78 m<sup>2</sup>.

The apartments are in a modern small residential building with 3 floors and consist of 3 single-floor twobedroom apartments. The building is constructed to high standards, with Schüco windows equipped with blinds and mosquito nets, 10 cm styrofoam facade insulation, marble stairs, anthracite roof gutters, chimney provided for heating, and installed air conditioning units.