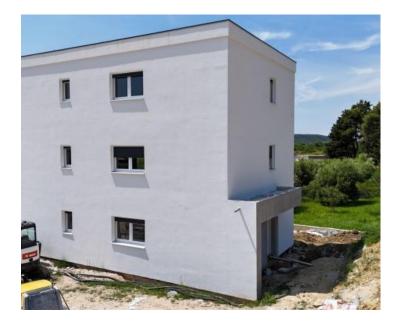

The apartments are in a modern small residential building with 3 floors and consist of 3 single-floor twobedroom apartments. The building is constructed to high standards, with Schüco windows equipped with blinds and mosquito nets, 10 cm styrofoam facade insulation, marble stairs, anthracite roof gutters, chimney provided for heating, and installed air conditioning units.

The apartments are currently in the final stages of construction, allowing for customized ceramic tile selection! An excellent opportunity for a small apartment for summer months by the sea!

More apartments in the same residence: