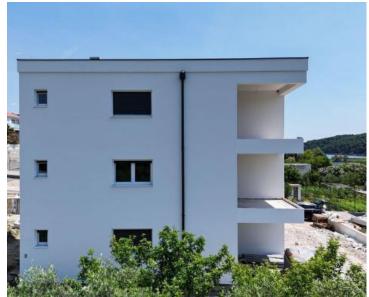

The apartments are in a modern small residential building with 3 floors and consist of 3 single-floor twobedroom apartments. The building is constructed to high standards, with Schüco windows equipped with blinds and mosquito nets, 10 cm styrofoam facade insulation, marble stairs, anthracite roof gutters, chimney provided for heating, and installed air conditioning units.

The apartments are currently in the final stages of construction, allowing for customized ceramic tile selection! An excellent opportunity for a small apartment for summer months by the sea!

More apartments in the same residence: