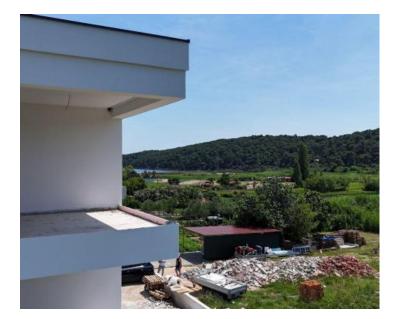

New complex of apartments on Rab island 450 meters from the sea. New construction of 2024.

Sample apartment is on the 2nd floor, 2 bedrooms + living room with dining area + 2 parking spaces. The apartment is on the top floor of the building, with its 61.55 m<sup>2</sup>, comprises an entrance hall, guest toilet, kitchen, living area of 21.83 m<sup>2</sup> including a kitchen, dining room, and living room with access to a covered terrace of 10.78 m<sup>2</sup>.

The other half of the apartment is the sleeping area - entrance hall, bathroom, and two bedrooms with an area of 10.72 m<sup>2</sup> each.

The apartment includes shared space in the building and two parking spaces in the courtyard, with views of the surrounding greenery.