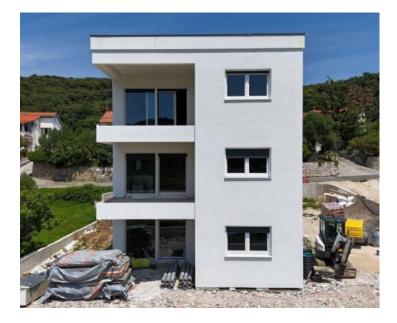

The apartments are in a modern small residential building with 3 floors and consist of 3 single-floor twobedroom apartments. The building is constructed to high standards, with Schüco windows equipped with blinds and mosquito nets, 10 cm styrofoam facade insulation, marble stairs, anthracite roof gutters, chimney provided for heating, and installed air conditioning units.

The apartments are currently in the final stages of construction, allowing for customized ceramic tile selection! An excellent opportunity for a small apartment for summer months by the sea!

More apartments in the same residence: