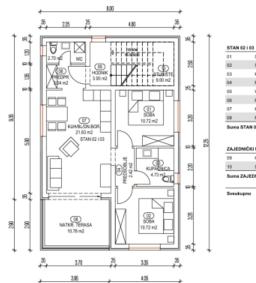

| STAN 0            | 2103           | Stamb<br>Površina (m2) | ena pov<br>[m2] |
|-------------------|----------------|------------------------|-----------------|
| 01                | SOBA           | 10,72                  | 10,72           |
| 02                | SOBA           | 10,72                  | 10,72           |
| 03                | KUPAONICA      | 4,73                   | 4,73            |
| 04                | PREDSOBLJE     | 2,42                   | 2,42            |
| 05                | WC             | 2,70                   | 2,70            |
| 06                | PREDPR.        | 3,04                   | 3,04            |
| 07                | KUH/BL/DN/BOR. | 21,83                  | 21,83           |
| 08                | NATKR. TERASA  | 5,39                   | 10,78           |
| Suma STAN 02 i 03 |                | 61,55                  | 66,94           |
| ZAJEDI            | NIČKI PROSTOR  |                        |                 |
| 09                | HODNIK         | 3.00                   | 3.00            |

| Sameler                 | 610      | 73.66 | 78.04 |  |
|-------------------------|----------|-------|-------|--|
| Suma ZAJEDNIČKI PROSTOR |          | 12    | 12,00 |  |
| 10                      | STUBIŜTE | 9,00  | 9,00  |  |
| 09                      | HODNIK   | 3,00  | 3,00  |  |