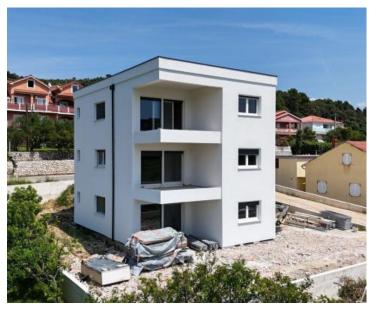

New complex of apartments on Rab island 450 meters from the sea. New construction of 2024.

Sample apartment is on the 2nd floor, 2 bedrooms + living room with dining area + 2 parking spaces. The apartment is on the top floor of the building, with its 61.55 m<sup>2</sup>, comprises an entrance hall, guest toilet, kitchen, living area of 21.83 m<sup>2</sup> including a kitchen, dining room, and living room with access to a covered terrace of 10.78 m<sup>2</sup>.

The apartments are in a modern small residential building with 3 floors and consist of 3 single-floor twobedroom apartments. The building is constructed to high standards, with Schüco windows equipped with blinds and mosquito nets, 10 cm styrofoam facade insulation, marble stairs, anthracite roof gutters, chimney provided for heating, and installed air conditioning units.