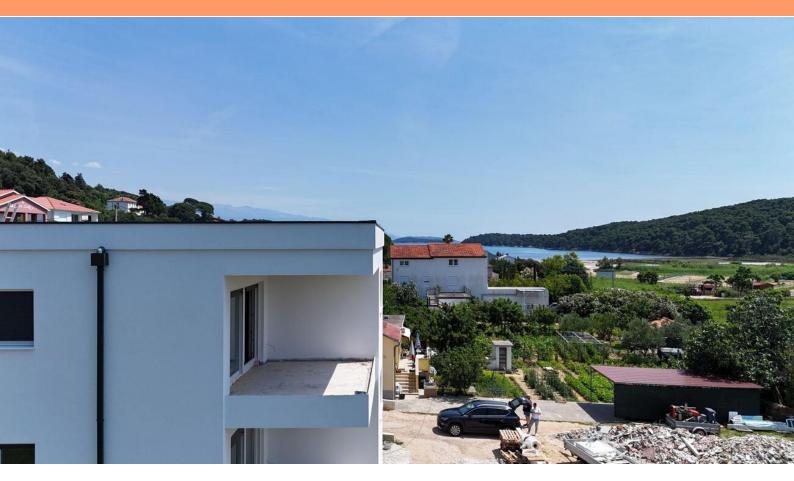

New complex of apartments on Rab island 450 meters from the sea. New construction of 2024.

Sample apartment is on the 2nd floor, 2 bedrooms + living room with dining area + 2 parking spaces. The apartment is on the top floor of the building, with its 61.55 m<sup>2</sup>, comprises an entrance hall, guest toilet, kitchen, living area of 21.83 m<sup>2</sup> including a kitchen, dining room, and living room with access to a covered terrace of 10.78 m<sup>2</sup>.

The other half of the apartment is the sleeping area - entrance hall, bathroom, and two bedrooms with an area of 10.72 m<sup>2</sup> each.

The apartment includes shared space in the building and two parking spaces in the courtyard, with views of the surrounding greenery.

The apartments are in a modern small residential building with 3 floors and consist of 3 single-floor twobedroom apartments. The building is constructed to high standards, with Schüco windows equipped with blinds and mosquito nets, 10 cm styrofoam facade insulation, marble stairs, anthracite roof gutters, chimney provided for heating, and installed air conditioning units.