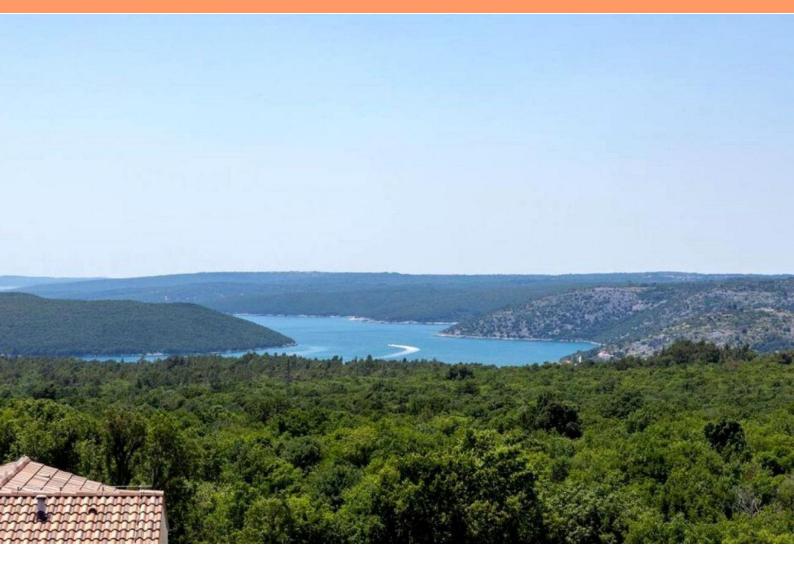

Ref RE-U-31233 Type Land plot

**Region** Istria > Rabac-Labin

**Location** Rabac, Labin

Front line No
Sea view Yes
Distance to sea 2500 m
Plot size 568 sqm
Price € 93 500

On the southeastern coast of Istria, where green hills meet the sea and nature blends with heritage, lie two small towns just five kilometers apart: Labin and Rabac. Though similar in size, they have distinct yet complementary characters. Rabac, known for its white pebble beaches, lush Mediterranean vegetation, and crystal-clear sea, is often called the "Pearl of Kvarner." Once a quaint fishing village, Rabac is now an attractive tourist destination with a vibrant cultural scene and colorful streets. Its green surroundings and picturesque hinterland invite adventure, exploration, and recreation year-round.

Not far from Rabac and Labin, a plot of land of 568 sq.m. with a sea view and a building permit is for sale. Located in a serene settlement with vacation and family homes, 2,5 km from the sea, this land offers a perfect balance of rural charm and proximity to the sea and urban amenities. The terrain is slightly sloping and accessible via a well-maintained macadam road, with water and electricity connections nearby.