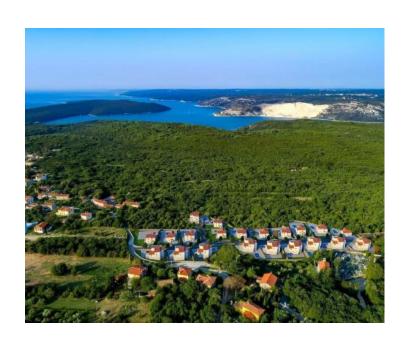

Ref RE-U-31233 Type Land plot

**Region** Istria > Rabac-Labin

**Location** Rabac, Labin

Front line No
Sea view Yes
Distance to sea 2500 m
Plot size 568 sqm
Price € 93 500

On the southeastern coast of Istria, where green hills meet the sea and nature blends with heritage, lie two small towns just five kilometers apart: Labin and Rabac. Though similar in size, they have distinct yet complementary characters. Rabac, known for its white pebble beaches, lush Mediterranean vegetation, and crystal-clear sea, is often called the "Pearl of Kvarner." Once a quaint fishing village, Rabac is now an attractive tourist destination with a vibrant cultural scene and colorful streets. Its green surroundings and picturesque hinterland invite adventure, exploration, and recreation year-round.

Not far from Rabac and Labin, a plot of land of 568 sq.m. with a sea view and a building permit is for sale. Located in a serene settlement with vacation and family homes, 2,5 km from the sea, this land offers a perfect balance of rural charm and proximity to the sea and urban amenities. The terrain is slightly sloping and accessible via a well-maintained macadam road, with water and electricity connections nearby.