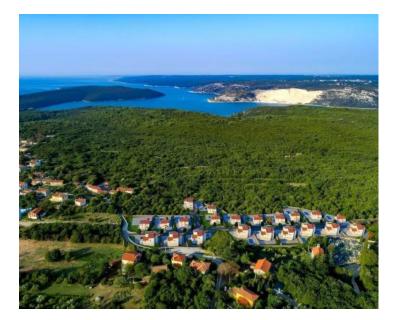

On the southeastern coast of Istria, where green hills meet the sea and nature merges with heritage, lie two small towns just five kilometers apart: Labin and Rabac. Though similar in size, they possess distinct yet complementary characters. Rabac, renowned for its white pebble beaches, lush Mediterranean vegetation, and crystal-clear sea, is often called the "Pearl of Kvarner." Once a quaint fishing village, Rabac is now an attractive tourist destination with a vibrant cultural scene and colorful streets. Its green surroundings and picturesque hinterland invite adventure, exploration, and recreation year-round.

Not far from Rabac and Labin, there is a plot of land for sale with a sea view. Located in a serene settlement with vacation homes and family residences, this land offers the perfect balance of rural charm and proximity to the sea and urban amenities. The cadastral parcel is regularly rectangular and gently sloping, accessible by a well-maintained macadam road, with water and electricity connections nearby.

The land comes with a building permit for residential and auxiliary buildings, including a pool, with utility and water contributions already paid. The project envisions constructing an attractive prefabricated house with Mediterranean elegance, harmonizing with the existing environment and luxurious landscape. This plot offers an exceptional opportunity to build a family home or holiday retreat.