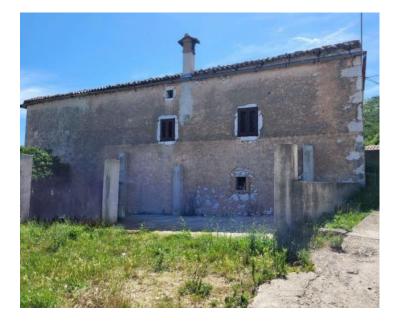

| No. of bedrooms  |  |
|------------------|--|
| No. of bathrooms |  |
| Price            |  |

3 1 € 320 000

Perfect investment in Brsec - detached house for adaptation with a sea view, 4 km from the sea. In a quiet village with a beautiful view of the sea, a detached stone house with an area of 131 m2 is for sale. The house needs adaptation, but it has been lived in for several years. It consists of a living room, 3 bedrooms and a bathroom, but the layout of the rooms can be arranged according to the wishes of the future owner. In addition to the attic, the building also has a tavern in the basement that can be used as additional living space. The house has a covered terrace and a water tank.

The attached garden area is 874 m2.

Accommodation in a quiet place with an enchanting view of the sea and the proximity of the Opatija Riviera make this property ideal for investment for tourist purposes.