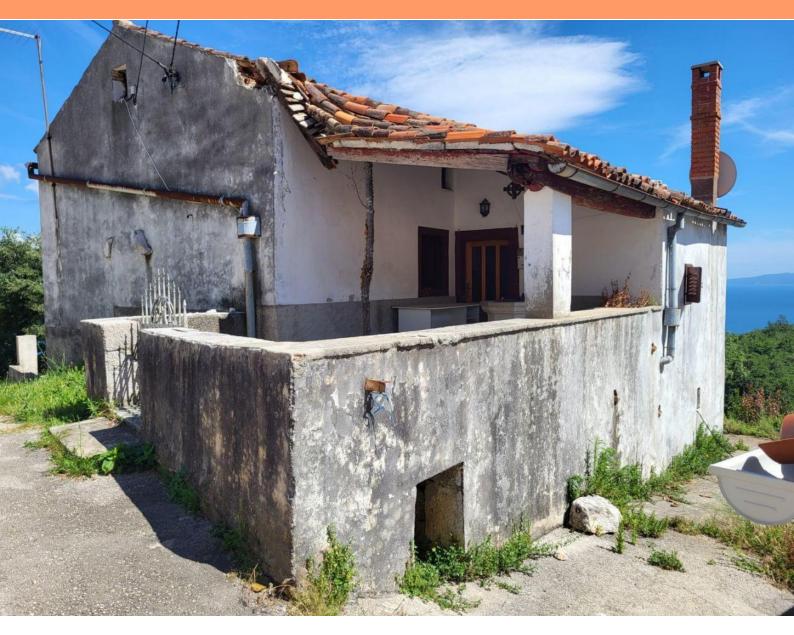

| No. of bedrooms  |  |
|------------------|--|
| No. of bathrooms |  |
| Price            |  |

3 1 € 320 000

Perfect investment in Brsec - detached house for adaptation with a sea view, 4 km from the sea. In a quiet village with a beautiful view of the sea, a detached stone house with an area of 131 m2 is for sale. The house needs adaptation, but it has been lived in for several years. It consists of a living room, 3 bedrooms and a bathroom, but the layout of the rooms can be arranged according to the wishes of the future owner. In addition to the attic, the building also has a tavern in the basement that can be used as additional living space. The house has a covered terrace and a water tank.

The attached garden area is 874 m2.

Accommodation in a quiet place with an enchanting view of the sea and the proximity of the Opatija Riviera make this property ideal for investment for tourist purposes.