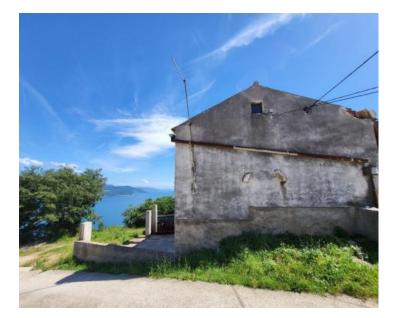

| No. of bedrooms  |  |
|------------------|--|
| No. of bathrooms |  |
| Price            |  |

3 1 € 320 000

Perfect investment in Brsec - detached house for adaptation with a sea view, 4 km from the sea. In a quiet village with a beautiful view of the sea, a detached stone house with an area of 131 m2 is for sale. The house needs adaptation, but it has been lived in for several years. It consists of a living room, 3 bedrooms and a bathroom, but the layout of the rooms can be arranged according to the wishes of the future owner. In addition to the attic, the building also has a tavern in the basement that can be used as additional living space. The house has a covered terrace and a water tank.

The attached garden area is 874 m2.

Accommodation in a quiet place with an enchanting view of the sea and the proximity of the Opatija Riviera make this property ideal for investment for tourist purposes.