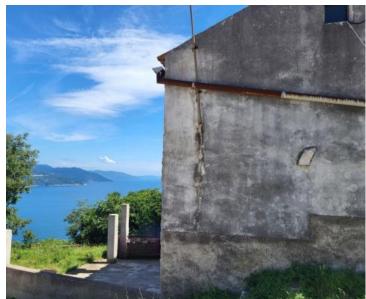

| No. of bedrooms  |  |
|------------------|--|
| No. of bathrooms |  |
| Price            |  |

3 1 € 320 000

Perfect investment in Brsec - detached house for adaptation with a sea view, 4 km from the sea. In a quiet village with a beautiful view of the sea, a detached stone house with an area of 131 m2 is for sale. The house needs adaptation, but it has been lived in for several years. It consists of a living room, 3 bedrooms and a bathroom, but the layout of the rooms can be arranged according to the wishes of the future owner. In addition to the attic, the building also has a tavern in the basement that can be used as additional living space. The house has a covered terrace and a water tank.

The attached garden area is 874 m2.

Accommodation in a quiet place with an enchanting view of the sea and the proximity of the Opatija Riviera make this property ideal for investment for tourist purposes.