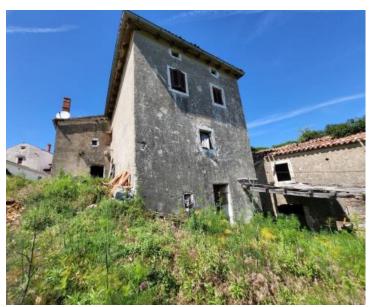

| No. of bedrooms  |  |
|------------------|--|
| No. of bathrooms |  |
| Price            |  |

3 1 € 320 000

Perfect investment in Brsec - detached house for adaptation with a sea view, 4 km from the sea. In a quiet village with a beautiful view of the sea, a detached stone house with an area of 131 m2 is for sale. The house needs adaptation, but it has been lived in for several years. It consists of a living room, 3 bedrooms and a bathroom, but the layout of the rooms can be arranged according to the wishes of the future owner. In addition to the attic, the building also has a tavern in the basement that can be used as additional living space. The house has a covered terrace and a water tank.

The attached garden area is 874 m2.

Accommodation in a quiet place with an enchanting view of the sea and the proximity of the Opatija Riviera make this property ideal for investment for tourist purposes.