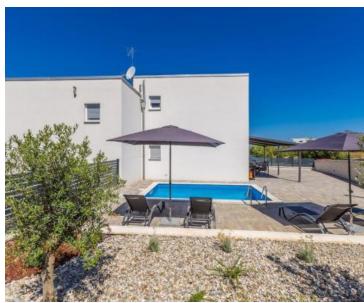

On the upper floor of the villa, there is a bathroom, a comfortable bedroom, and a terrace offering a captivating view.

The garden features a parking space, a paved terrace with a pergola, and a heated pool with a sunbathing area. The location is within walking distance of the center of Malinska and the beach, just 600 meters away!