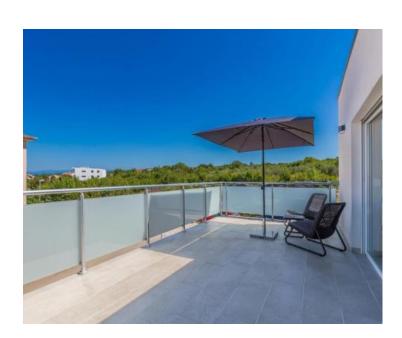

On the upper floor of the villa, there is a bathroom, a comfortable bedroom, and a terrace offering a captivating view.

The garden features a parking space, a paved terrace with a pergola, and a heated pool with a sunbathing area. The location is within walking distance of the center of Malinska and the beach, just 600 meters away!