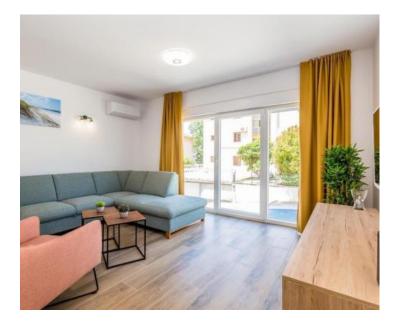

In the basement, which covers 38.52 m<sup>2</sup>, there are two comfortable rooms, an elegant bathroom, and an entrance hall.

The ground floor, with an area of 49.57 m<sup>2</sup>, includes a spacious living room that connects to a modern kitchen and opens onto a beautiful 250 m<sup>2</sup> yard with a pool, an internal staircase, and a guest toilet.