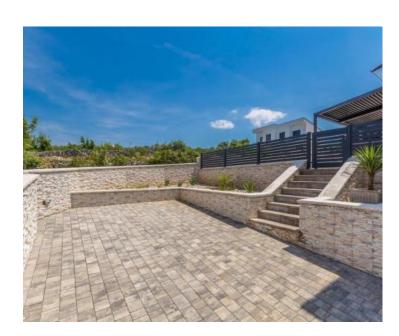

On the upper floor of the villa, there is a bathroom, a comfortable bedroom, and a terrace offering a captivating view.

The garden features a parking space, a paved terrace with a pergola, and a heated pool with a sunbathing area. The location is within walking distance of the center of Malinska and the beach, just 600 meters away!