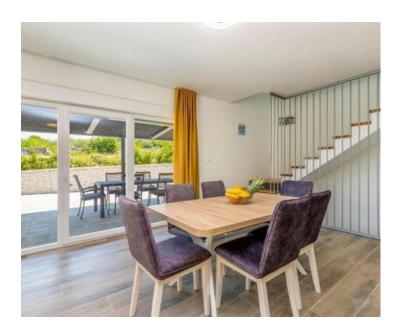

In the basement, which covers 38.52 m<sup>2</sup>, there are two comfortable rooms, an elegant bathroom, and an entrance hall.

The ground floor, with an area of 49.57 m<sup>2</sup>, includes a spacious living room that connects to a modern kitchen and opens onto a beautiful 250 m<sup>2</sup> yard with a pool, an internal staircase, and a guest toilet.