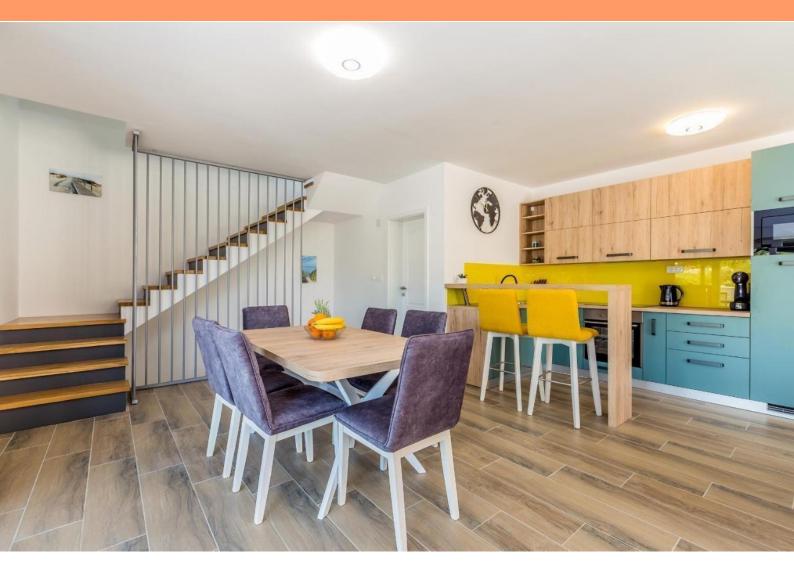

In the basement, which covers 38.52 m<sup>2</sup>, there are two comfortable rooms, an elegant bathroom, and an entrance hall.

The ground floor, with an area of 49.57 m<sup>2</sup>, includes a spacious living room that connects to a modern kitchen and opens onto a beautiful 250 m<sup>2</sup> yard with a pool, an internal staircase, and a guest toilet.