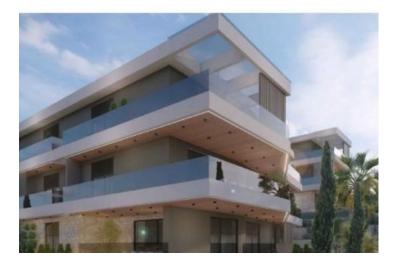

Gorgeous new apartment in Pješčana Uvala in ultramodern residence! It is located only 400 meters from the sea! Construction will be completed in 2025.

This apartment offers 119.12 m<sup>2</sup> of living space and is located on the first floor. It consists of an entrance hall with a wardrobe, a large living room with a kitchen and dining area that opens onto a covered terrace, three bedrooms, and two bathrooms.

### **APARTMENT (BUILDING) EQUIPMENT:**

- The building includes parking garage spaces and outdoor parking spots, available for purchase at an additional cost
- The building also features an elevator, enhancing the attractiveness of this project
- Underfloor heating
- Air conditioning
- Parquet flooring in the bedrooms
- Electric shutters with mosquito nets