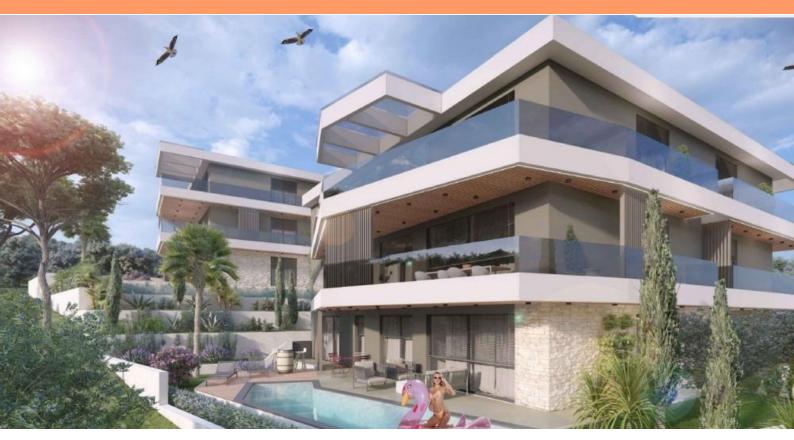

Gorgeous new apartment in Pješčana Uvala in ultramodern residence! It is located only 400 meters from the sea! Construction will be completed in 2025.

This apartment offers 119.12 m<sup>2</sup> of living space and is located on the first floor. It consists of an entrance hall with a wardrobe, a large living room with a kitchen and dining area that opens onto a covered terrace, three bedrooms, and two bathrooms.

### LOCATION:

- The project is situated 400 meters in a straight line from the nearest beach
- Peaceful environment with attractive family houses
- Walking distance to shops, beach bars, and restaurants

### **APARTMENT (BUILDING) EQUIPMENT:**

- The building includes parking garage spaces and outdoor parking spots, available for purchase at an additional cost
- The building also features an elevator, enhancing the attractiveness of this project
- Underfloor heating
- Air conditioning
- Parquet flooring in the bedrooms
- Electric shutters with mosquito nets