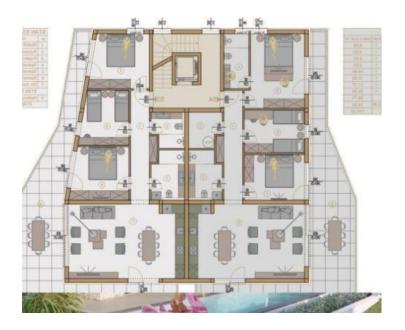

Gorgeous new apartment in Pješčana Uvala in ultramodern residence! It is located only 400 meters from the sea! Construction will be completed in 2025.

This apartment offers 119.12 m<sup>2</sup> of living space and is located on the first floor. It consists of an entrance hall with a wardrobe, a large living room with a kitchen and dining area that opens onto a covered terrace, three bedrooms, and two bathrooms.