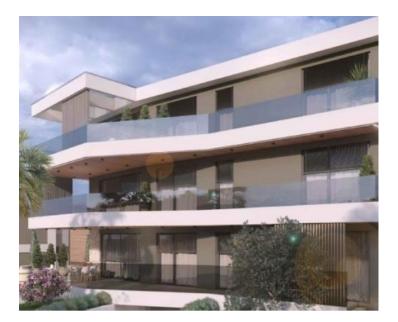

Gorgeous new apartment in Pješčana Uvala in ultramodern residence! It is located only 400 meters from the sea! Construction will be completed in 2025.

This apartment offers 119.12 m<sup>2</sup> of living space and is located on the first floor. It consists of an entrance hall with a wardrobe, a large living room with a kitchen and dining area that opens onto a covered terrace, three bedrooms, and two bathrooms.

### **APARTMENT (BUILDING) EQUIPMENT:**

- The building includes parking garage spaces and outdoor parking spots, available for purchase at an additional cost
- The building also features an elevator, enhancing the attractiveness of this project
- Underfloor heating
- Air conditioning
- Parquet flooring in the bedrooms
- Electric shutters with mosquito nets