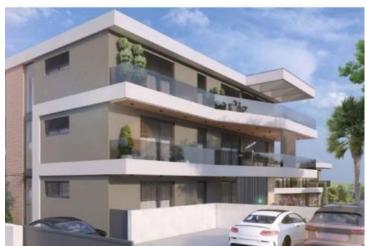

Gorgeous new apartment in Pješčana Uvala in ultramodern residence! It is located only 400 meters from the sea! Construction will be completed in 2025.

This apartment offers 119.12 m<sup>2</sup> of living space and is located on the first floor. It consists of an entrance hall with a wardrobe, a large living room with a kitchen and dining area that opens onto a covered terrace, three bedrooms, and two bathrooms.

### **APARTMENT (BUILDING) EQUIPMENT:**

- The building includes parking garage spaces and outdoor parking spots, available for purchase at an additional cost
- The building also features an elevator, enhancing the attractiveness of this project
- Underfloor heating
- Air conditioning
- Parquet flooring in the bedrooms
- Electric shutters with mosquito nets