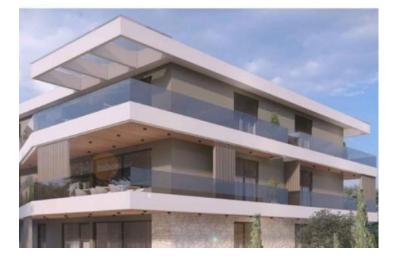

Gorgeous new apartment in Pješčana Uvala in ultramodern residence! It is located only 400 meters from the sea! Construction will be completed in 2025.

This apartment offers 119.12 m<sup>2</sup> of living space and is located on the first floor. It consists of an entrance hall with a wardrobe, a large living room with a kitchen and dining area that opens onto a covered terrace, three bedrooms, and two bathrooms.

### **APARTMENT (BUILDING) EQUIPMENT:**

- The building includes parking garage spaces and outdoor parking spots, available for purchase at an additional cost
- The building also features an elevator, enhancing the attractiveness of this project
- Underfloor heating
- Air conditioning
- Parquet flooring in the bedrooms
- Electric shutters with mosquito nets