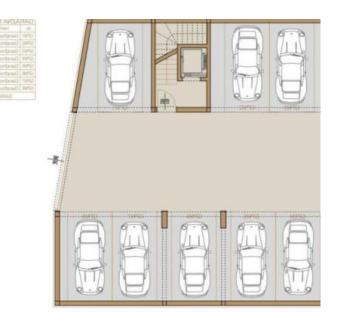

### **APARTMENT (BUILDING) EQUIPMENT:**

- The building includes parking garage spaces and outdoor parking spots, available for purchase at an additional cost
- The building also features an elevator, enhancing the attractiveness of this project
- Underfloor heating
- Air conditioning
- Parquet flooring in the bedrooms
- Electric shutters with mosquito nets