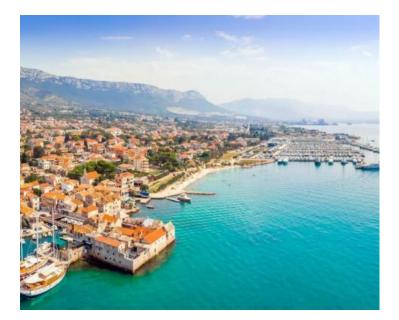

For sale in Kaštel Štafilić: exceptionally attractive agricultural land presenting a unique investment opportunity.

This expansive plot of 69,191 square meters offers a breathtaking panoramic view encompassing the sea, Split, Kaštela, and the surrounding islands. Situated merely 3.2 kilometers from the coast, the land is conveniently close to essential amenities and numerous tourist attractions.