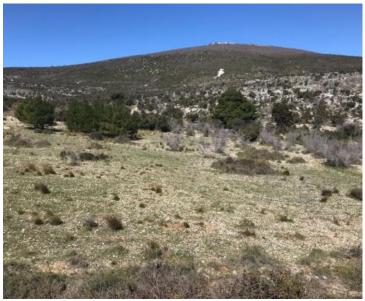

For sale in Kaštel Štafilić: exceptionally attractive agricultural land presenting a unique investment opportunity.

This expansive plot of 69,191 square meters offers a breathtaking panoramic view encompassing the sea, Split, Kaštela, and the surrounding islands. Situated merely 3.2 kilometers from the coast, the land is conveniently close to essential amenities and numerous tourist attractions.

Two macadam access roads lead to the property, with one road crossing the plot, ensuring simple and practical access. The electricity connection is a mere 500 meters away.

The ownership is clear, with a 1/1 title, providing a smooth and secure purchasing process.

Given the building permit within agricultural land with OPG, it is possible to develop an area of 5,000 square meters on this splendid plot, allowing for the construction of up to five villas.

There is also the option to purchase smaller sections of the plot at  $\in$ 8.5 per square meter, each with its own access road.