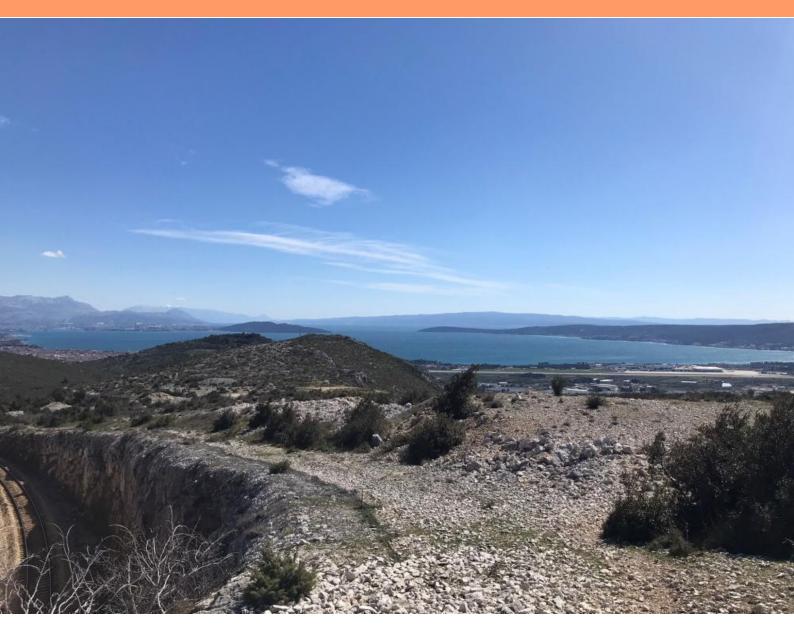

For sale in Kaštel Štafilić: exceptionally attractive agricultural land presenting a unique investment opportunity.

This expansive plot of 69,191 square meters offers a breathtaking panoramic view encompassing the sea, Split, Kaštela, and the surrounding islands. Situated merely 3.2 kilometers from the coast, the land is conveniently close to essential amenities and numerous tourist attractions.

Two macadam access roads lead to the property, with one road crossing the plot, ensuring simple and practical access. The electricity connection is a mere 500 meters away.

The ownership is clear, with a 1/1 title, providing a smooth and secure purchasing process.