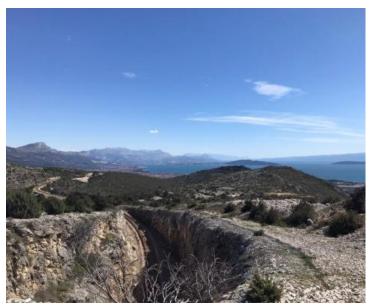

For sale in Kaštel Štafilić: exceptionally attractive agricultural land presenting a unique investment opportunity.

This expansive plot of 69,191 square meters offers a breathtaking panoramic view encompassing the sea, Split, Kaštela, and the surrounding islands. Situated merely 3.2 kilometers from the coast, the land is conveniently close to essential amenities and numerous tourist attractions.

Two macadam access roads lead to the property, with one road crossing the plot, ensuring simple and practical access. The electricity connection is a mere 500 meters away.

The ownership is clear, with a 1/1 title, providing a smooth and secure purchasing process.