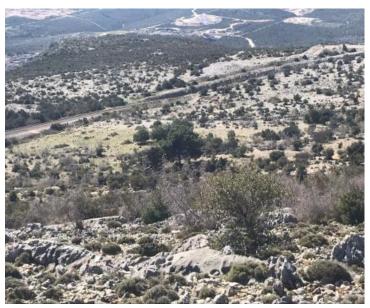

For sale in Kaštel Štafilić: exceptionally attractive agricultural land presenting a unique investment opportunity.

This expansive plot of 69,191 square meters offers a breathtaking panoramic view encompassing the sea, Split, Kaštela, and the surrounding islands. Situated merely 3.2 kilometers from the coast, the land is conveniently close to essential amenities and numerous tourist attractions.

Two macadam access roads lead to the property, with one road crossing the plot, ensuring simple and practical access. The electricity connection is a mere 500 meters away.

The ownership is clear, with a 1/1 title, providing a smooth and secure purchasing process.