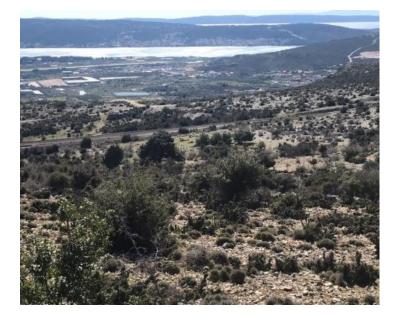

For sale in Kaštel Štafilić: exceptionally attractive agricultural land presenting a unique investment opportunity.

This expansive plot of 69,191 square meters offers a breathtaking panoramic view encompassing the sea, Split, Kaštela, and the surrounding islands. Situated merely 3.2 kilometers from the coast, the land is conveniently close to essential amenities and numerous tourist attractions.

This land is ideal for investors looking to seize a unique opportunity to develop luxury villas or for those planning to establish agricultural activities with additional accommodation capacities.

The combination of its size, location, stunning views, and development potential makes this property exceptionally attractive.