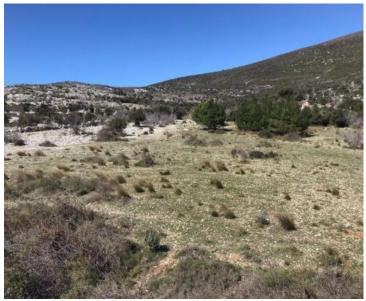

For sale in Kaštel Štafilić: exceptionally attractive agricultural land presenting a unique investment opportunity.

This expansive plot of 69,191 square meters offers a breathtaking panoramic view encompassing the sea, Split, Kaštela, and the surrounding islands. Situated merely 3.2 kilometers from the coast, the land is conveniently close to essential amenities and numerous tourist attractions.

This land is ideal for investors looking to seize a unique opportunity to develop luxury villas or for those planning to establish agricultural activities with additional accommodation capacities.

The combination of its size, location, stunning views, and development potential makes this property exceptionally attractive.