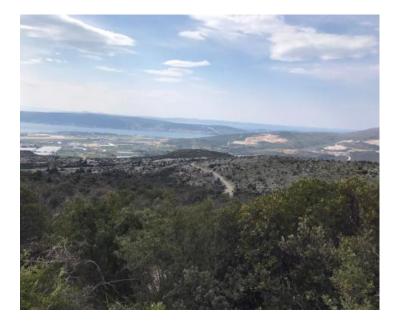

For sale in Kaštel Štafilić: exceptionally attractive agricultural land presenting a unique investment opportunity.

This expansive plot of 69,191 square meters offers a breathtaking panoramic view encompassing the sea, Split, Kaštela, and the surrounding islands. Situated merely 3.2 kilometers from the coast, the land is conveniently close to essential amenities and numerous tourist attractions.