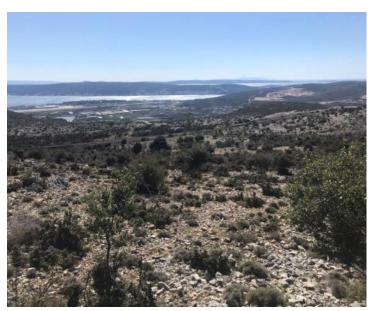

For sale in Kaštel Štafilić: exceptionally attractive agricultural land presenting a unique investment opportunity.

This expansive plot of 69,191 square meters offers a breathtaking panoramic view encompassing the sea, Split, Kaštela, and the surrounding islands. Situated merely 3.2 kilometers from the coast, the land is conveniently close to essential amenities and numerous tourist attractions.

This land is ideal for investors looking to seize a unique opportunity to develop luxury villas or for those planning to establish agricultural activities with additional accommodation capacities.

The combination of its size, location, stunning views, and development potential makes this property exceptionally attractive.