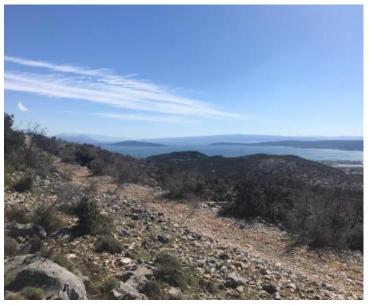

For sale in Kaštel Štafilić: exceptionally attractive agricultural land presenting a unique investment opportunity.

This expansive plot of 69,191 square meters offers a breathtaking panoramic view encompassing the sea, Split, Kaštela, and the surrounding islands. Situated merely 3.2 kilometers from the coast, the land is conveniently close to essential amenities and numerous tourist attractions.

This land is ideal for investors looking to seize a unique opportunity to develop luxury villas or for those planning to establish agricultural activities with additional accommodation capacities.

The combination of its size, location, stunning views, and development potential makes this property exceptionally attractive.