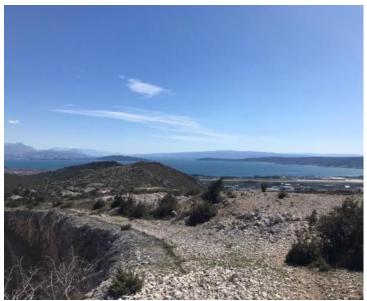

For sale in Kaštel Štafilić: exceptionally attractive agricultural land presenting a unique investment opportunity.

This expansive plot of 69,191 square meters offers a breathtaking panoramic view encompassing the sea, Split, Kaštela, and the surrounding islands. Situated merely 3.2 kilometers from the coast, the land is conveniently close to essential amenities and numerous tourist attractions.

This land is ideal for investors looking to seize a unique opportunity to develop luxury villas or for those planning to establish agricultural activities with additional accommodation capacities.

The combination of its size, location, stunning views, and development potential makes this property exceptionally attractive.