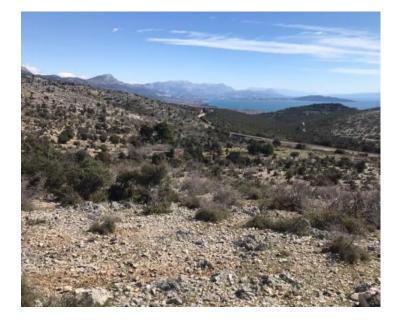

For sale in Kaštel Štafilić: exceptionally attractive agricultural land presenting a unique investment opportunity.

This expansive plot of 69,191 square meters offers a breathtaking panoramic view encompassing the sea, Split, Kaštela, and the surrounding islands. Situated merely 3.2 kilometers from the coast, the land is conveniently close to essential amenities and numerous tourist attractions.

This land is ideal for investors looking to seize a unique opportunity to develop luxury villas or for those planning to establish agricultural activities with additional accommodation capacities.

The combination of its size, location, stunning views, and development potential makes this property exceptionally attractive.