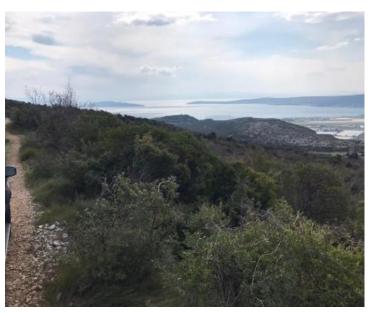

For sale in Kaštel Štafilić: exceptionally attractive agricultural land presenting a unique investment opportunity.

This expansive plot of 69,191 square meters offers a breathtaking panoramic view encompassing the sea, Split, Kaštela, and the surrounding islands. Situated merely 3.2 kilometers from the coast, the land is conveniently close to essential amenities and numerous tourist attractions.

This land is ideal for investors looking to seize a unique opportunity to develop luxury villas or for those planning to establish agricultural activities with additional accommodation capacities.

The combination of its size, location, stunning views, and development potential makes this property exceptionally attractive.