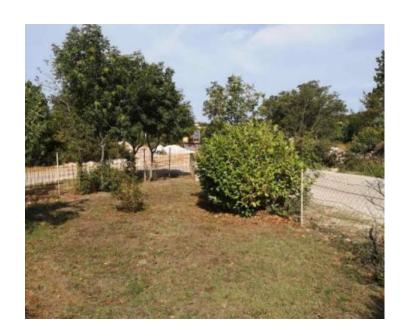

No. of bedrooms 1
No. of bathrooms 1

**Price** € 275 000

House in Medulin, 900m from the sea!

The house has an area of 54.27 m2 and consists of a kitchen, dining room, bedroom and bathroom. The yard of the house has an area of 617m2 and is fenced.

It is important to note that the house is located within the construction area and opens up the possibility of additional decoration, for example building a swimming pool or upgrading the existing house to make it a perfect villetta.