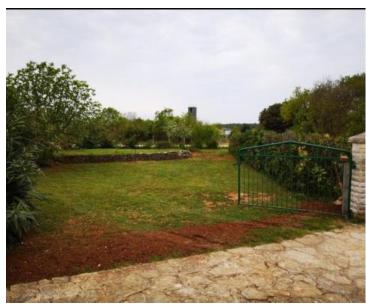

No. of bedrooms 1
No. of bathrooms 1

**Price** € 275 000

House in Medulin, 900m from the sea!

The house has an area of 54.27 m2 and consists of a kitchen, dining room, bedroom and bathroom. The yard of the house has an area of 617m2 and is fenced.

It is important to note that the house is located within the construction area and opens up the possibility of additional decoration, for example building a swimming pool or upgrading the existing house to make it a perfect villetta.