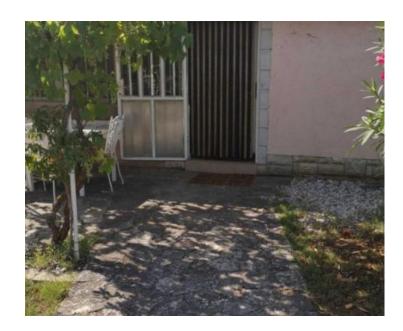

No. of bedrooms 1
No. of bathrooms 1

**Price** € 275 000

House in Medulin, 900m from the sea!

The house has an area of 54.27 m2 and consists of a kitchen, dining room, bedroom and bathroom. The yard of the house has an area of 617m2 and is fenced.

The house is connected to the city's water supply, electricity, and a septic tank is used for waste water. The house needs adaptation to bring it back to life in this excellent micro-location,

Clean ownership documentation, No burdens, Macadam access road,