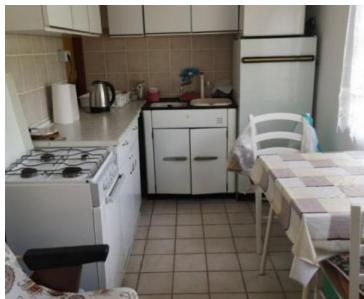

No. of bedrooms 1
No. of bathrooms 1

**Price** € 275 000

House in Medulin, 900m from the sea!

The house has an area of 54.27 m2 and consists of a kitchen, dining room, bedroom and bathroom. The yard of the house has an area of 617m2 and is fenced.

The house is connected to the city's water supply, electricity, and a septic tank is used for waste water. The house needs adaptation to bring it back to life in this excellent micro-location,

Clean ownership documentation, No burdens, Macadam access road,