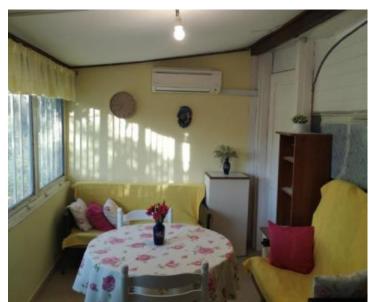

No. of bedrooms 1
No. of bathrooms 1

**Price** € 275 000

House in Medulin, 900m from the sea!

The house has an area of 54.27 m2 and consists of a kitchen, dining room, bedroom and bathroom. The yard of the house has an area of 617m2 and is fenced.

It is important to note that the house is located within the construction area and opens up the possibility of additional decoration, for example building a swimming pool or upgrading the existing house to make it a perfect villetta.

The house is connected to the city's water supply, electricity, and a septic tank is used for waste water. The house needs adaptation to bring it back to life in this excellent micro-location,

Clean ownership documentation, No burdens, Macadam access road,