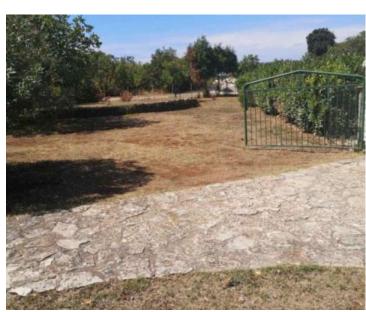

No. of bedrooms 1
No. of bathrooms 1

**Price** € 275 000

House in Medulin, 900m from the sea!

The house has an area of 54.27 m2 and consists of a kitchen, dining room, bedroom and bathroom. The yard of the house has an area of 617m2 and is fenced.

The house is connected to the city's water supply, electricity, and a septic tank is used for waste water. The house needs adaptation to bring it back to life in this excellent micro-location,

Clean ownership documentation, No burdens, Macadam access road,

The property is located within walking distance to the sea, only a 10-minute walk will take you to the beautiful beaches of Medulin.

Overall additional expenses borne by the Buyer of real estate in Croatia are around 7% of property cost in total, which includes: property transfer tax (3% of property value), agency/brokerage commission (3%+VAT on commission), advocate fee (cca 1%), notary fee, court registration fee and official certified translation expenses. Agency/brokerage agreement is signed prior to visiting properties.