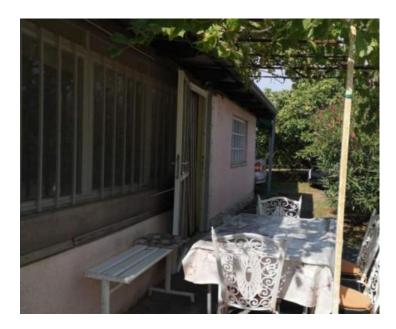

No. of bedrooms 1
No. of bathrooms 1

**Price** € 275 000

House in Medulin, 900m from the sea!

The house has an area of 54.27 m2 and consists of a kitchen, dining room, bedroom and bathroom. The yard of the house has an area of 617m2 and is fenced.

The house is connected to the city's water supply, electricity, and a septic tank is used for waste water. The house needs adaptation to bring it back to life in this excellent micro-location,

Clean ownership documentation, No burdens, Macadam access road,