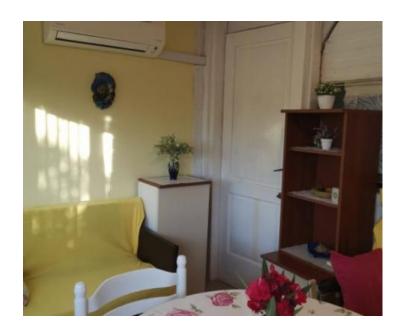

No. of bedrooms 1
No. of bathrooms 1

**Price** € 275 000

House in Medulin, 900m from the sea!

The house has an area of 54.27 m2 and consists of a kitchen, dining room, bedroom and bathroom. The yard of the house has an area of 617m2 and is fenced.

It is important to note that the house is located within the construction area and opens up the possibility of additional decoration, for example building a swimming pool or upgrading the existing house to make it a perfect villetta.

The house is connected to the city's water supply, electricity, and a septic tank is used for waste water. The house needs adaptation to bring it back to life in this excellent micro-location,

Clean ownership documentation, No burdens, Macadam access road,