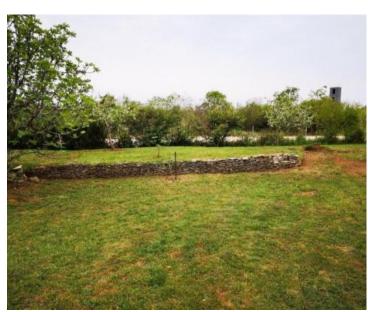

No. of bedrooms 1
No. of bathrooms 1

**Price** € 275 000

House in Medulin, 900m from the sea!

The house has an area of 54.27 m2 and consists of a kitchen, dining room, bedroom and bathroom. The yard of the house has an area of 617m2 and is fenced.

It is important to note that the house is located within the construction area and opens up the possibility of additional decoration, for example building a swimming pool or upgrading the existing house to make it a perfect villetta.

The property is located within walking distance to the sea, only a 10-minute walk will take you to the beautiful beaches of Medulin.

Overall additional expenses borne by the Buyer of real estate in Croatia are around 7% of property cost in total, which includes: property transfer tax (3% of property value), agency/brokerage commission (3%+VAT on commission), advocate fee (cca 1%), notary fee, court registration fee and official certified translation expenses. Agency/brokerage agreement is signed prior to visiting properties.