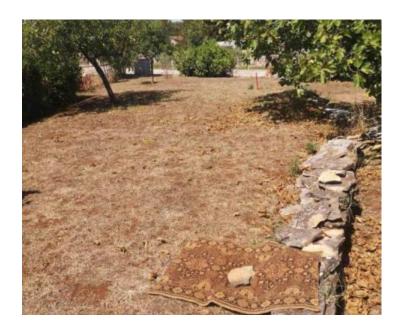

No. of bedrooms 1
No. of bathrooms 1

**Price** € 275 000

House in Medulin, 900m from the sea!

The house has an area of 54.27 m2 and consists of a kitchen, dining room, bedroom and bathroom. The yard of the house has an area of 617m2 and is fenced.

It is important to note that the house is located within the construction area and opens up the possibility of additional decoration, for example building a swimming pool or upgrading the existing house to make it a perfect villetta.

The property is located within walking distance to the sea, only a 10-minute walk will take you to the beautiful beaches of Medulin.

Overall additional expenses borne by the Buyer of real estate in Croatia are around 7% of property cost in total, which includes: property transfer tax (3% of property value), agency/brokerage commission (3%+VAT on commission), advocate fee (cca 1%), notary fee, court registration fee and official certified translation expenses. Agency/brokerage agreement is signed prior to visiting properties.