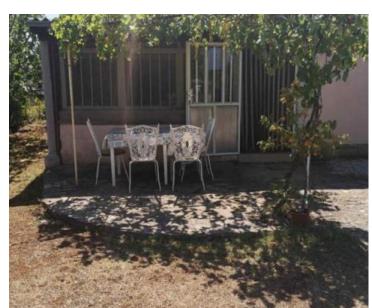

No. of bedrooms 1
No. of bathrooms 1

**Price** € 275 000

House in Medulin, 900m from the sea!

The house has an area of 54.27 m2 and consists of a kitchen, dining room, bedroom and bathroom. The yard of the house has an area of 617m2 and is fenced.

The house is connected to the city's water supply, electricity, and a septic tank is used for waste water. The house needs adaptation to bring it back to life in this excellent micro-location,

Clean ownership documentation, No burdens, Macadam access road,