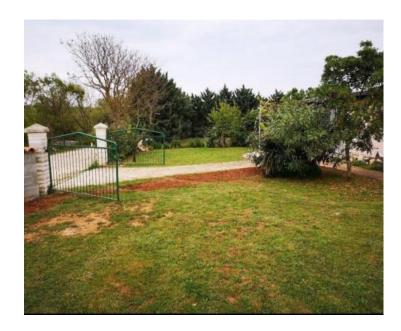

No. of bedrooms 1
No. of bathrooms 1

**Price** € 275 000

House in Medulin, 900m from the sea!

The house has an area of 54.27 m2 and consists of a kitchen, dining room, bedroom and bathroom. The yard of the house has an area of 617m2 and is fenced.

It is important to note that the house is located within the construction area and opens up the possibility of additional decoration, for example building a swimming pool or upgrading the existing house to make it a perfect villetta.