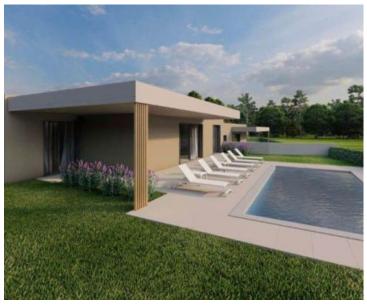

In a charming hamlet merely a kilometer from Tinjan, we present an exceptional investment opportunity. Two single-story houses, each boasting a net area of 85.84 square meters, stand proudly on a generous plot of 1,100 square meters, with 550 square meters allocated to each. Combined, these buildings cover a total of 172 square meters and are currently in the ROH BAU phase, as depicted in the accompanying photographs.

Each dwelling is thoughtfully designed, featuring an entrance hall, a modern kitchen with a dining area, a cozy living room, a toilet with a bathroom, and two bedrooms—one with a private bath. A storage room and an expansive uncovered terrace of 42.40 square meters complement the layout. Outside, a 24 square meter swimming pool graces the landscaped garden. Comfort is assured with electric underfloor heating and air conditioning. The anthracite-colored PVC carpentry, triple-glazed windows, mosquito nets, and electric blinds enhance both aesthetics and functionality.

This property offers a splendid chance for investment in tourist rentals or serves as an ideal haven for those seeking a warm, inviting home.

Overall additional expenses borne by the Buyer of real estate in Croatia are around 7% of property cost in total, which includes: property transfer tax (3% of property value), agency/brokerage commission (3%+VAT on commission), advocate fee (cca 1%), notary fee, court registration fee and official certified translation expenses. Agency/brokerage agreement is signed prior to visiting properties.