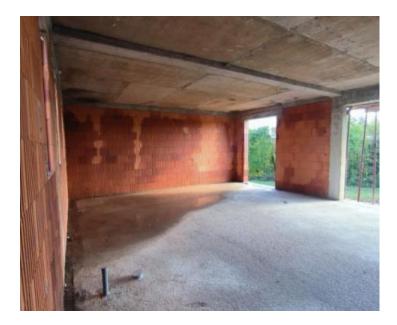

In a charming hamlet merely a kilometer from Tinjan, we present an exceptional investment opportunity. Two single-story houses, each boasting a net area of 85.84 square meters, stand proudly on a generous plot of 1,100 square meters, with 550 square meters allocated to each. Combined, these buildings cover a total of 172 square meters and are currently in the ROH BAU phase, as depicted in the accompanying photographs.

Each dwelling is thoughtfully designed, featuring an entrance hall, a modern kitchen with a dining area, a cozy living room, a toilet with a bathroom, and two bedrooms—one with a private bath. A storage room and an expansive uncovered terrace of 42.40 square meters complement the layout. Outside, a 24 square meter swimming pool graces the landscaped garden. Comfort is assured with electric underfloor heating and air conditioning. The anthracite-colored PVC carpentry, triple-glazed windows, mosquito nets, and electric blinds enhance both aesthetics and functionality.