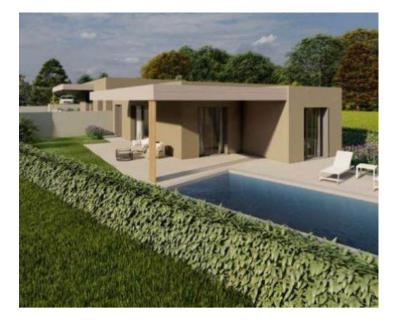

Each dwelling is thoughtfully designed, featuring an entrance hall, a modern kitchen with a dining area, a cozy living room, a toilet with a bathroom, and two bedrooms—one with a private bath. A storage room and an expansive uncovered terrace of 42.40 square meters complement the layout. Outside, a 24 square meter swimming pool graces the landscaped garden. Comfort is assured with electric underfloor heating and air conditioning. The anthracite-colored PVC carpentry, triple-glazed windows, mosquito nets, and electric blinds enhance both aesthetics and functionality.

This property offers a splendid chance for investment in tourist rentals or serves as an ideal haven for those seeking a warm, inviting home.

Overall additional expenses borne by the Buyer of real estate in Croatia are around 7% of property cost in total, which includes: property transfer tax (3% of property value), agency/brokerage commission (3%+VAT on commission), advocate fee (cca 1%), notary fee, court registration fee and official certified translation expenses. Agency/brokerage agreement is signed prior to visiting properties.