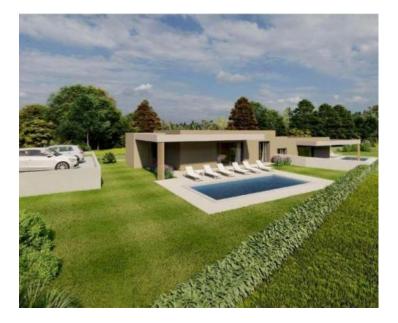

In a charming hamlet merely a kilometer from Tinjan, we present an exceptional investment opportunity. Two single-story houses, each boasting a net area of 85.84 square meters, stand proudly on a generous plot of 1,100 square meters, with 550 square meters allocated to each. Combined, these buildings cover a total of 172 square meters and are currently in the ROH BAU phase, as depicted in the accompanying photographs.

Each dwelling is thoughtfully designed, featuring an entrance hall, a modern kitchen with a dining area, a cozy living room, a toilet with a bathroom, and two bedrooms—one with a private bath. A storage room and an expansive uncovered terrace of 42.40 square meters complement the layout. Outside, a 24 square meter swimming pool graces the landscaped garden. Comfort is assured with electric underfloor heating and air conditioning. The anthracite-colored PVC carpentry, triple-glazed windows, mosquito nets, and electric blinds enhance both aesthetics and functionality.

This property offers a splendid chance for investment in tourist rentals or serves as an ideal haven for those seeking a warm, inviting home.

Overall additional expenses borne by the Buyer of real estate in Croatia are around 7% of property cost in total, which includes: property transfer tax (3% of property value), agency/brokerage commission (3%+VAT on commission), advocate fee (cca 1%), notary fee, court registration fee and official certified translation expenses. Agency/brokerage agreement is signed prior to visiting properties.