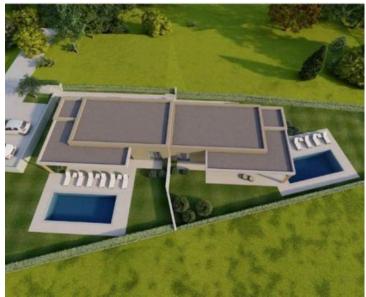

In a charming hamlet merely a kilometer from Tinjan, we present an exceptional investment opportunity. Two single-story houses, each boasting a net area of 85.84 square meters, stand proudly on a generous plot of 1,100 square meters, with 550 square meters allocated to each. Combined, these buildings cover a total of 172 square meters and are currently in the ROH BAU phase, as depicted in the accompanying photographs.

Each dwelling is thoughtfully designed, featuring an entrance hall, a modern kitchen with a dining area, a cozy living room, a toilet with a bathroom, and two bedrooms—one with a private bath. A storage room and an expansive uncovered terrace of 42.40 square meters complement the layout. Outside, a 24 square meter swimming pool graces the landscaped garden. Comfort is assured with electric underfloor heating and air conditioning. The anthracite-colored PVC carpentry, triple-glazed windows, mosquito nets, and electric blinds enhance both aesthetics and functionality.

VERTIKALNA PROJEKCIJA GRAĐEVINE: GRAĐEVINSKA BRUTO POVRŠINA BAZEN 182,25m<sup>2</sup> 182,25 m<sup>2</sup> 2 X 24,00=48,00 m<sup>2</sup>