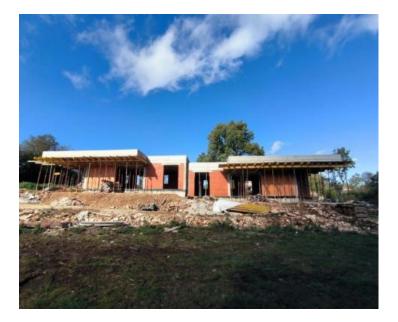

In a charming hamlet merely a kilometer from Tinjan, we present an exceptional investment opportunity. Two single-story houses, each boasting a net area of 85.84 square meters, stand proudly on a generous plot of 1,100 square meters, with 550 square meters allocated to each. Combined, these buildings cover a total of 172 square meters and are currently in the ROH BAU phase, as depicted in the accompanying photographs.