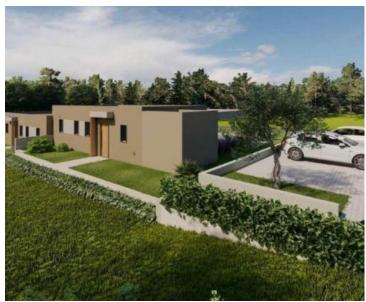

In a charming hamlet merely a kilometer from Tinjan, we present an exceptional investment opportunity. Two single-story houses, each boasting a net area of 85.84 square meters, stand proudly on a generous plot of 1,100 square meters, with 550 square meters allocated to each. Combined, these buildings cover a total of 172 square meters and are currently in the ROH BAU phase, as depicted in the accompanying photographs.