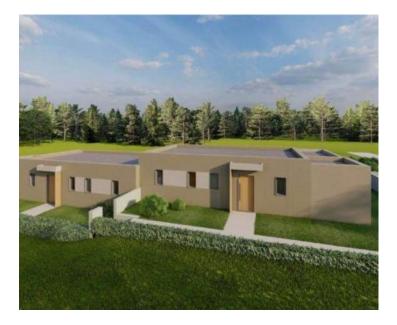

In a charming hamlet merely a kilometer from Tinjan, we present an exceptional investment opportunity. Two single-story houses, each boasting a net area of 85.84 square meters, stand proudly on a generous plot of 1,100 square meters, with 550 square meters allocated to each. Combined, these buildings cover a total of 172 square meters and are currently in the ROH BAU phase, as depicted in the accompanying photographs.

Each dwelling is thoughtfully designed, featuring an entrance hall, a modern kitchen with a dining area, a cozy living room, a toilet with a bathroom, and two bedrooms—one with a private bath. A storage room and an expansive uncovered terrace of 42.40 square meters complement the layout. Outside, a 24 square meter swimming pool graces the landscaped garden. Comfort is assured with electric underfloor heating and air conditioning. The anthracite-colored PVC carpentry, triple-glazed windows, mosquito nets, and electric blinds enhance both aesthetics and functionality.

This property offers a splendid chance for investment in tourist rentals or serves as an ideal haven for those seeking a warm, inviting home.

Overall additional expenses borne by the Buyer of real estate in Croatia are around 7% of property cost in total, which includes: property transfer tax (3% of property value), agency/brokerage commission (3%+VAT on commission), advocate fee (cca 1%), notary fee, court registration fee and official certified translation expenses. Agency/brokerage agreement is signed prior to visiting properties.