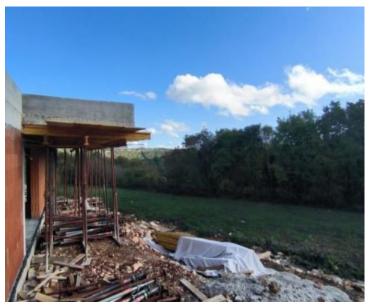

In a charming hamlet merely a kilometer from Tinjan, we present an exceptional investment opportunity. Two single-story houses, each boasting a net area of 85.84 square meters, stand proudly on a generous plot of 1,100 square meters, with 550 square meters allocated to each. Combined, these buildings cover a total of 172 square meters and are currently in the ROH BAU phase, as depicted in the accompanying photographs.