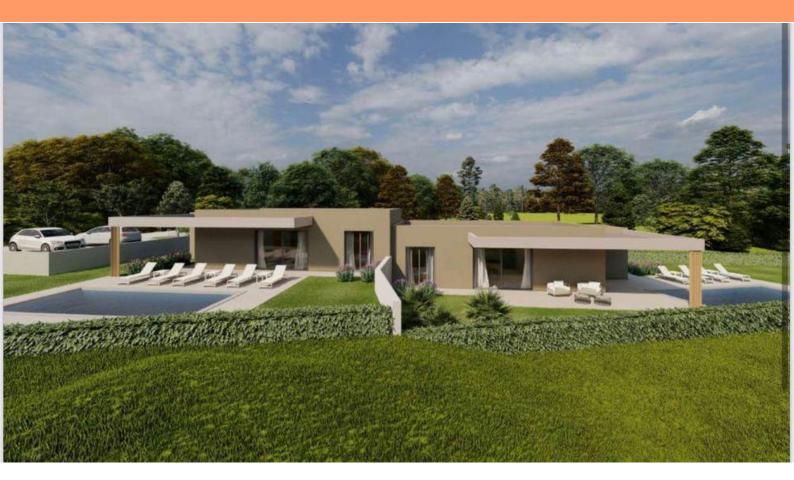

In a charming hamlet merely a kilometer from Tinjan, we present an exceptional investment opportunity. Two single-story houses, each boasting a net area of 85.84 square meters, stand proudly on a generous plot of 1,100 square meters, with 550 square meters allocated to each. Combined, these buildings cover a total of 172 square meters and are currently in the ROH BAU phase, as depicted in the accompanying photographs.

Each dwelling is thoughtfully designed, featuring an entrance hall, a modern kitchen with a dining area, a cozy living room, a toilet with a bathroom, and two bedrooms—one with a private bath. A storage room and an expansive uncovered terrace of 42.40 square meters complement the layout. Outside, a 24 square meter swimming pool graces the landscaped garden. Comfort is assured with electric underfloor heating and air conditioning. The anthracite-colored PVC carpentry, triple-glazed windows, mosquito nets, and electric blinds enhance both aesthetics and functionality.

This property offers a splendid chance for investment in tourist rentals or serves as an ideal haven for those seeking a warm, inviting home.

Overall additional expenses borne by the Buyer of real estate in Croatia are around 7% of property cost in total, which includes: property transfer tax (3% of property value), agency/brokerage commission (3%+VAT on commission), advocate fee (cca 1%), notary fee, court registration fee and official certified translation expenses. Agency/brokerage agreement is signed prior to visiting properties.