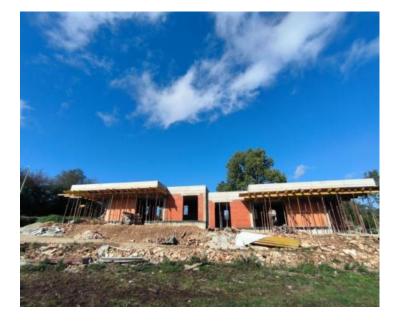

In a charming hamlet merely a kilometer from Tinjan, we present an exceptional investment opportunity. Two single-story houses, each boasting a net area of 85.84 square meters, stand proudly on a generous plot of 1,100 square meters, with 550 square meters allocated to each. Combined, these buildings cover a total of 172 square meters and are currently in the ROH BAU phase, as depicted in the accompanying photographs.