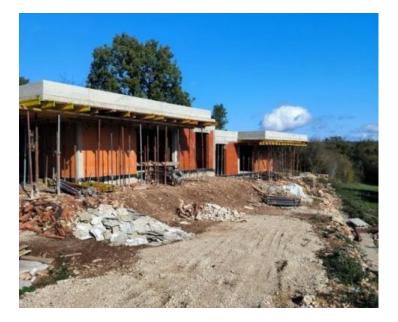

In a charming hamlet merely a kilometer from Tinjan, we present an exceptional investment opportunity. Two single-story houses, each boasting a net area of 85.84 square meters, stand proudly on a generous plot of 1,100 square meters, with 550 square meters allocated to each. Combined, these buildings cover a total of 172 square meters and are currently in the ROH BAU phase, as depicted in the accompanying photographs.