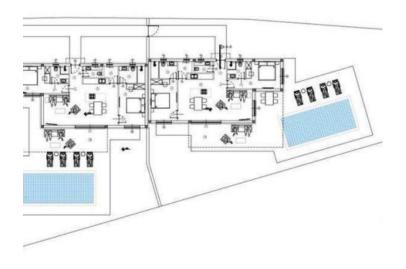

| Ð  | ULAZNI HOL          | 2,50m²              |
|----|---------------------|---------------------|
| 2) | wc                  | 2,45m <sup>2</sup>  |
| j) | SPAVAČA SOBA        | 12,30m <sup>4</sup> |
| )  | KUPAONICA           | 5,00m²              |
| 0  | KUHINJA, BLAG.      | 18,00m <sup>2</sup> |
| Ò  | DN. BORAVAK         | 15,45m <sup>2</sup> |
| ò  | KUPAONICA           | 3,40m#              |
| )  | SPAVAČA SOBA        | 12,65m <sup>3</sup> |
| )  | SPREMIŠTE           | 2,34m²              |
|    | UKUPNO NETO:        | 85,84m <sup>2</sup> |
| 0  | NENATKRIVENA TERASA | 42,40m              |

VERTIKALNA PROJEKCIJA GRAĐEVINE: GRAĐEVINSKA BRUTO POVRŠINA BAZEN 182,25m<sup>2</sup> 182,25 m<sup>2</sup> 2 X 24,00=48,00 m<sup>2</sup>