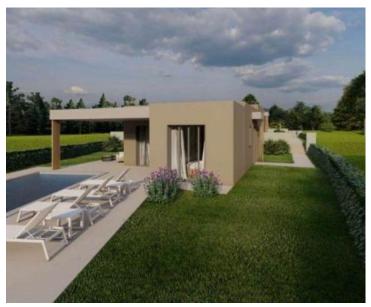

Each dwelling is thoughtfully designed, featuring an entrance hall, a modern kitchen with a dining area, a cozy living room, a toilet with a bathroom, and two bedrooms—one with a private bath. A storage room and an expansive uncovered terrace of 42.40 square meters complement the layout. Outside, a 24 square meter swimming pool graces the landscaped garden. Comfort is assured with electric underfloor heating and air conditioning. The anthracite-colored PVC carpentry, triple-glazed windows, mosquito nets, and electric blinds enhance both aesthetics and functionality.

This property offers a splendid chance for investment in tourist rentals or serves as an ideal haven for those seeking a warm, inviting home.

Overall additional expenses borne by the Buyer of real estate in Croatia are around 7% of property cost in total, which includes: property transfer tax (3% of property value), agency/brokerage commission (3%+VAT on commission), advocate fee (cca 1%), notary fee, court registration fee and official certified translation expenses. Agency/brokerage agreement is signed prior to visiting properties.