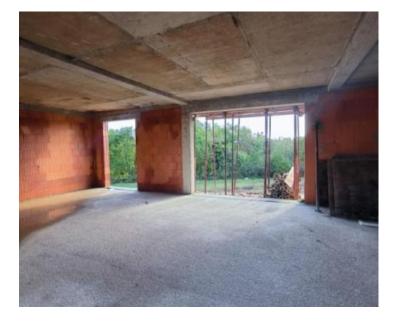

In a charming hamlet merely a kilometer from Tinjan, we present an exceptional investment opportunity. Two single-story houses, each boasting a net area of 85.84 square meters, stand proudly on a generous plot of 1,100 square meters, with 550 square meters allocated to each. Combined, these buildings cover a total of 172 square meters and are currently in the ROH BAU phase, as depicted in the accompanying photographs.

Each dwelling is thoughtfully designed, featuring an entrance hall, a modern kitchen with a dining area, a cozy living room, a toilet with a bathroom, and two bedrooms—one with a private bath. A storage room and an expansive uncovered terrace of 42.40 square meters complement the layout. Outside, a 24 square meter swimming pool graces the landscaped garden. Comfort is assured with electric underfloor heating and air conditioning. The anthracite-colored PVC carpentry, triple-glazed windows, mosquito nets, and electric blinds enhance both aesthetics and functionality.