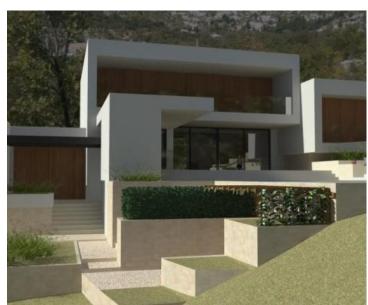

Wonderful new villa in Starigrad, Senj area, mere 100 meters from the sea! It is actually 1st line to the sea at the moment!

Perfectly isolated position!

Total area is 317 sq.m. Land plot is 1514 sq.m.

It consists of ground and first floor.

On the ground floor there is an open space room intended for living room, kitchen and dining room, one additional toilet, laundry room and garage.

Upstairs there are three bedrooms with attached loggias and two bathrooms. In the spacious courtyard of the villa there is a swimming pool, a garden, a barbecue and a children's playground. Private parking with 3 parking spaces is available in the yard.

The building is mere 100 m from the sea, and is located in an extremely attractive and isolated location in Starigrad.

At the moment there is nothing between the villa and the sea, it is currently on the 1st line to the sea. Paklenica National Park and Northern Velebit Nature Park are located nearby, 2 km away.