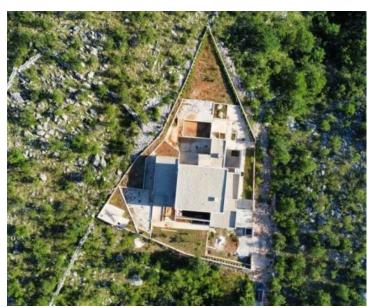

Wonderful new villa in Starigrad, Senj area, mere 100 meters from the sea! It is actually 1st line to the sea at the moment!

Perfectly isolated position!

Total area is 317 sq.m. Land plot is 1514 sq.m.

It consists of ground and first floor.

The building is mere 100 m from the sea, and is located in an extremely attractive and isolated location in Starigrad.

At the moment there is nothing between the villa and the sea, it is currently on the 1st line to the sea. Paklenica National Park and Northern Velebit Nature Park are located nearby, 2 km away.