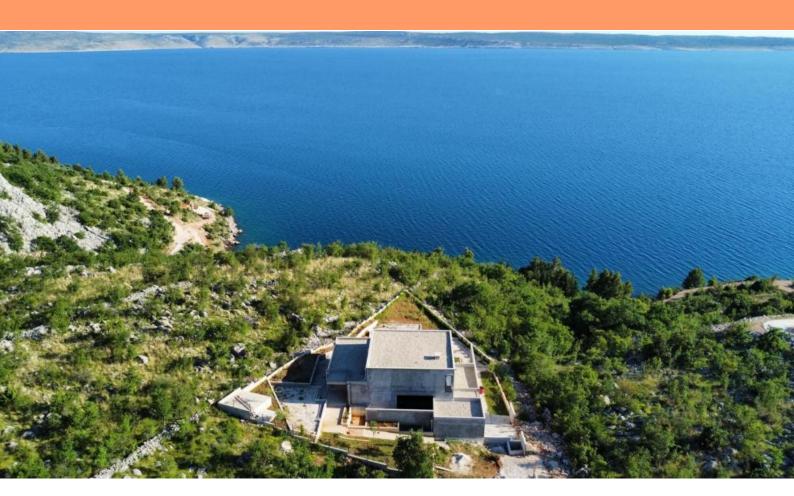

Wonderful new villa in Starigrad, Senj area, mere 100 meters from the sea! It is actually 1st line to the sea at the moment!

Perfectly isolated position!

Total area is 317 sq.m. Land plot is 1514 sq.m.

It consists of ground and first floor.

The building is mere 100 m from the sea, and is located in an extremely attractive and isolated location in Starigrad.

At the moment there is nothing between the villa and the sea, it is currently on the 1st line to the sea. Paklenica National Park and Northern Velebit Nature Park are located nearby, 2 km away.