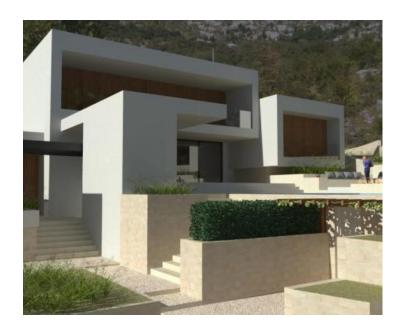

Wonderful new villa in Starigrad, Senj area, mere 100 meters from the sea! It is actually 1st line to the sea at the moment!

Perfectly isolated position!

Total area is 317 sq.m. Land plot is 1514 sq.m.

It consists of ground and first floor.

On the ground floor there is an open space room intended for living room, kitchen and dining room, one additional toilet, laundry room and garage.

Upstairs there are three bedrooms with attached loggias and two bathrooms. In the spacious courtyard of the villa there is a swimming pool, a garden, a barbecue and a children's playground. Private parking with 3 parking spaces is available in the yard.

The building is being sold unfurnished, in the phase of rough works (roh-bau). You can complete the villa upon your wishes.

Aluminum joinery was installed, as well as installations for underfloor heating on the ground floor, electricity and water. According to the project, in addition to floor heating, ceiling air conditioners for heating and cooling will also be installed.