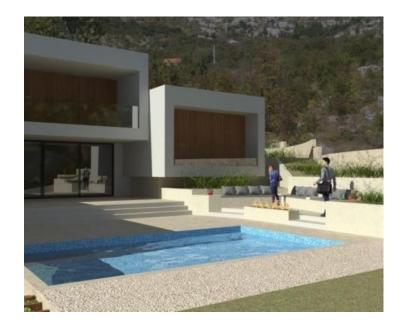

On the ground floor there is an open space room intended for living room, kitchen and dining room, one additional toilet, laundry room and garage.

Upstairs there are three bedrooms with attached loggias and two bathrooms. In the spacious courtyard of the villa there is a swimming pool, a garden, a barbecue and a children's playground. Private parking with 3 parking spaces is available in the yard.