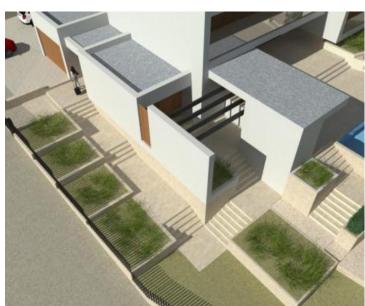

Wonderful new villa in Starigrad, Senj area, mere 100 meters from the sea! It is actually 1st line to the sea at the moment!

Perfectly isolated position!

Total area is 317 sq.m. Land plot is 1514 sq.m.

It consists of ground and first floor.

On the ground floor there is an open space room intended for living room, kitchen and dining room, one additional toilet, laundry room and garage.

Upstairs there are three bedrooms with attached loggias and two bathrooms. In the spacious courtyard of the villa there is a swimming pool, a garden, a barbecue and a children's playground. Private parking with 3 parking spaces is available in the yard.

The building is mere 100 m from the sea, and is located in an extremely attractive and isolated location in Starigrad.

At the moment there is nothing between the villa and the sea, it is currently on the 1st line to the sea. Paklenica National Park and Northern Velebit Nature Park are located nearby, 2 km away.