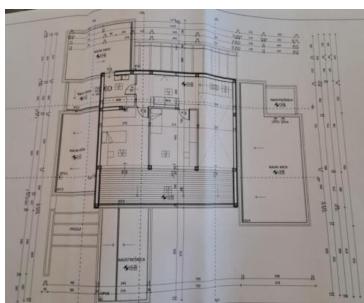

On the ground floor there is an open space room intended for living room, kitchen and dining room, one additional toilet, laundry room and garage.

Upstairs there are three bedrooms with attached loggias and two bathrooms. In the spacious courtyard of the villa there is a swimming pool, a garden, a barbecue and a children's playground. Private parking with 3 parking spaces is available in the yard.

The building is being sold unfurnished, in the phase of rough works (roh-bau). You can complete the villa upon your wishes.

Aluminum joinery was installed, as well as installations for underfloor heating on the ground floor, electricity and water. According to the project, in addition to floor heating, ceiling air conditioners for heating and cooling will also be installed.