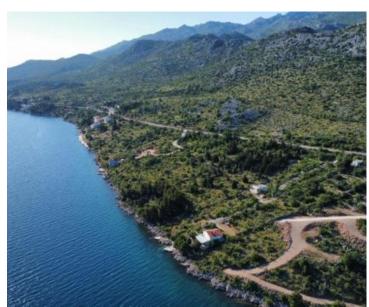

Wonderful new villa in Starigrad, Senj area, mere 100 meters from the sea! It is actually 1st line to the sea at the moment!

Perfectly isolated position!

Total area is 317 sq.m. Land plot is 1514 sq.m.

It consists of ground and first floor.

The building is mere 100 m from the sea, and is located in an extremely attractive and isolated location in Starigrad.

At the moment there is nothing between the villa and the sea, it is currently on the 1st line to the sea. Paklenica National Park and Northern Velebit Nature Park are located nearby, 2 km away.

The beautiful landscape also served as a film location during the filming of the movie Winnetou, and there is also a museum of the same name. The urban center and tourist center of Northern Dalmatia, the city of Zadar is 40 km away. There are also other interesting seaside places in the area, such as the island of Pag, whose impressive geography resembles the surface of the Moon, and the historic town of Nin, where the Queen's Beach, the longest sandy beach in Croatia, is located.