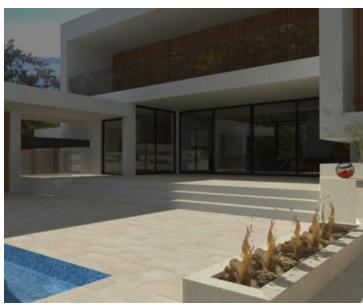

On the ground floor there is an open space room intended for living room, kitchen and dining room, one additional toilet, laundry room and garage.

Upstairs there are three bedrooms with attached loggias and two bathrooms. In the spacious courtyard of the villa there is a swimming pool, a garden, a barbecue and a children's playground. Private parking with 3 parking spaces is available in the yard.

The building is mere 100 m from the sea, and is located in an extremely attractive and isolated location in Starigrad.

At the moment there is nothing between the villa and the sea, it is currently on the 1st line to the sea. Paklenica National Park and Northern Velebit Nature Park are located nearby, 2 km away.