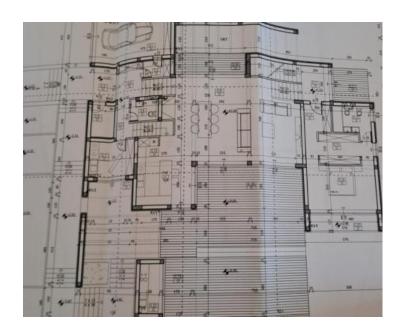

On the ground floor there is an open space room intended for living room, kitchen and dining room, one additional toilet, laundry room and garage.

Upstairs there are three bedrooms with attached loggias and two bathrooms. In the spacious courtyard of the villa there is a swimming pool, a garden, a barbecue and a children's playground. Private parking with 3 parking spaces is available in the yard.

The building is being sold unfurnished, in the phase of rough works (roh-bau). You can complete the villa upon your wishes.

Aluminum joinery was installed, as well as installations for underfloor heating on the ground floor, electricity and water. According to the project, in addition to floor heating, ceiling air conditioners for heating and cooling will also be installed.