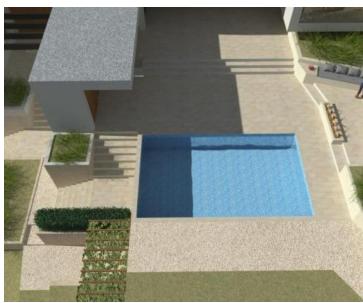

On the ground floor there is an open space room intended for living room, kitchen and dining room, one additional toilet, laundry room and garage.

Upstairs there are three bedrooms with attached loggias and two bathrooms. In the spacious courtyard of the villa there is a swimming pool, a garden, a barbecue and a children's playground. Private parking with 3 parking spaces is available in the yard.