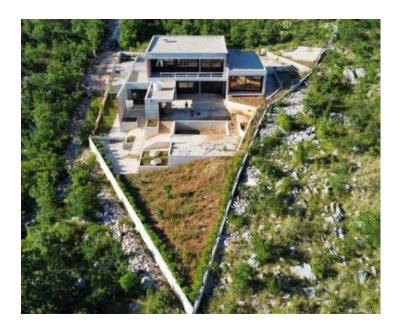

Wonderful new villa in Starigrad, Senj area, mere 100 meters from the sea! It is actually 1st line to the sea at the moment!

Perfectly isolated position!

Total area is 317 sq.m. Land plot is 1514 sq.m.

It consists of ground and first floor.

On the ground floor there is an open space room intended for living room, kitchen and dining room, one additional toilet, laundry room and garage.

Upstairs there are three bedrooms with attached loggias and two bathrooms. In the spacious courtyard of the villa there is a swimming pool, a garden, a barbecue and a children's playground. Private parking with 3 parking spaces is available in the yard.

The building is being sold unfurnished, in the phase of rough works (roh-bau). You can complete the villa upon your wishes.

Aluminum joinery was installed, as well as installations for underfloor heating on the ground floor, electricity and water. According to the project, in addition to floor heating, ceiling air conditioners for heating and cooling will also be installed.