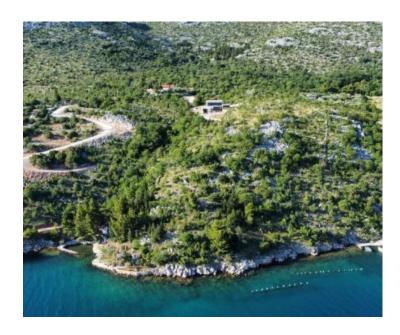

The building is mere 100 m from the sea, and is located in an extremely attractive and isolated location in Starigrad.

At the moment there is nothing between the villa and the sea, it is currently on the 1st line to the sea. Paklenica National Park and Northern Velebit Nature Park are located nearby, 2 km away.

The beautiful landscape also served as a film location during the filming of the movie Winnetou, and there is also a museum of the same name. The urban center and tourist center of Northern Dalmatia, the city of Zadar is 40 km away. There are also other interesting seaside places in the area, such as the island of Pag, whose impressive geography resembles the surface of the Moon, and the historic town of Nin, where the Queen's Beach, the longest sandy beach in Croatia, is located.