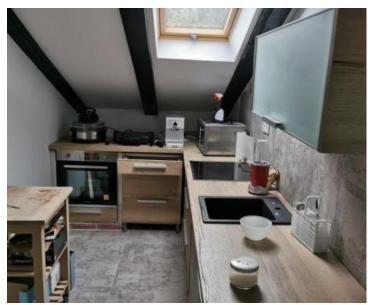

The rest of the apartment is open and ensures uninterrupted communication, although it is separated into several segments by decoration and furniture.

The central part is occupied by a large sofa, the side parts of the apartment have provided space for conversation and hobbies, and below is the dining area from which Slatina is like in the palm of your hand. The working part of the kitchen is sheltered, but with its decoration and equipment it attracts attention. Extremely bright apartment, with lots of skylights with which an ordinary rainy day will be turned into a musical masterpiece.