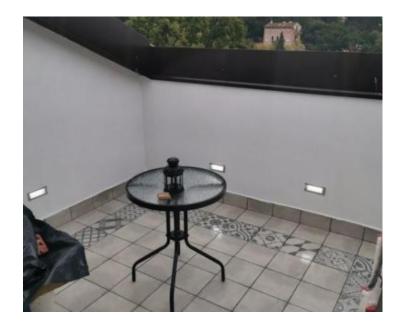

The apartment has a parking lot in the property.

The 70 square meters of usable space includes a living room, dining room, kitchen, bedroom and bathroom plus lovely terrace of 9 m2 with a beautiful view of the sea and Opatija.