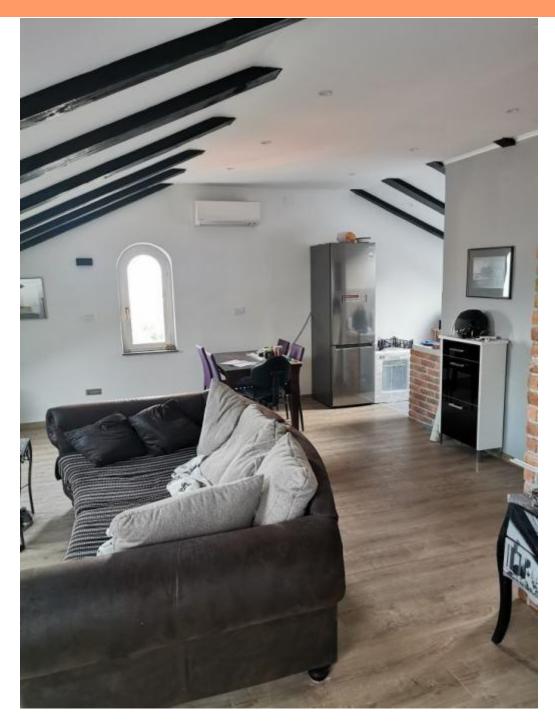

The apartment has a parking lot in the property.

The 70 square meters of usable space includes a living room, dining room, kitchen, bedroom and bathroom plus lovely terrace of 9 m2 with a beautiful view of the sea and Opatija.

The rest of the apartment is open and ensures uninterrupted communication, although it is separated into several segments by decoration and furniture.

The central part is occupied by a large sofa, the side parts of the apartment have provided space for conversation and hobbies, and below is the dining area from which Slatina is like in the palm of your hand. The working part of the kitchen is sheltered, but with its decoration and equipment it attracts attention. Extremely bright apartment, with lots of skylights with which an ordinary rainy day will be turned into a musical masterpiece.