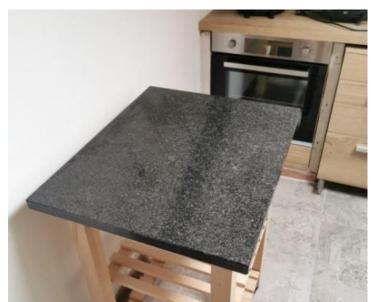

The rest of the apartment is open and ensures uninterrupted communication, although it is separated into several segments by decoration and furniture.

The central part is occupied by a large sofa, the side parts of the apartment have provided space for conversation and hobbies, and below is the dining area from which Slatina is like in the palm of your hand. The working part of the kitchen is sheltered, but with its decoration and equipment it attracts attention. Extremely bright apartment, with lots of skylights with which an ordinary rainy day will be turned into a musical masterpiece.