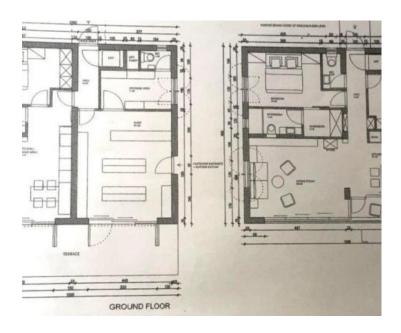

The total living area is 180 m<sup>2</sup>, land plot is 486 m<sup>2</sup>.

This house currently consists of three apartments, but it can easily be converted into one large apartment according to your wishes.