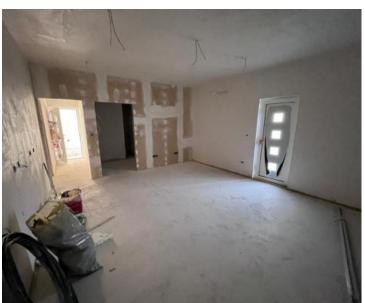

There is a parking space for one car behind the house.

Built a few years ago, this property offers the future owner the opportunity to finish the interior according to their own needs and taste.

So, interior design can be done by the new owners.