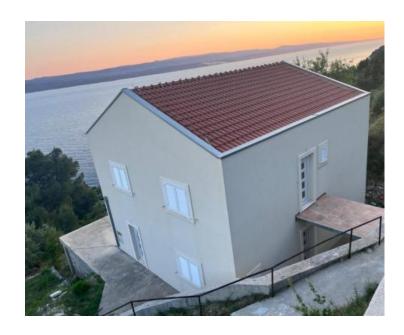

No. of bedrooms 4
No. of bathrooms 3

**Price** € 515 000

We offer a house on Omis riviera with fantastic open sea views, 180 meters from the sea! It is Located on an elevated position, so the view to the Adriatic sea is perfectly unobstructed.

The total living area is 180 m<sup>2</sup>, land plot is 486 m<sup>2</sup>.

This house currently consists of three apartments, but it can easily be converted into one large apartment according to your wishes.