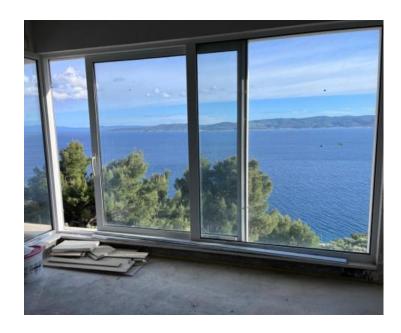

No. of bedrooms 4
No. of bathrooms 3

**Price** € 515 000

We offer a house on Omis riviera with fantastic open sea views, 180 meters from the sea! It is Located on an elevated position, so the view to the Adriatic sea is perfectly unobstructed.

There is a parking space for one car behind the house.

Built a few years ago, this property offers the future owner the opportunity to finish the interior according to their own needs and taste.

So, interior design can be done by the new owners.