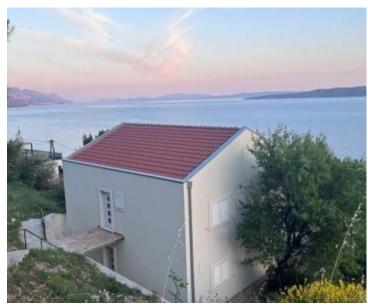

Tel: +385 91 357 3071 Viber, Whatsapp info@adrionika.com www.adrionika.com

**Ref** RE-LB-IRO2111

**Type** House

Region Dalmatia > Omis

LocationOmisFront lineNoSea viewYesDistance to sea180 mFloorspace180 sqmPlot size486 sqm

No. of bedrooms 4
No. of bathrooms 3

**Price** € 515 000

We offer a house on Omis riviera with fantastic open sea views, 180 meters from the sea! It is Located on an elevated position, so the view to the Adriatic sea is perfectly unobstructed.

The total living area is 180 m<sup>2</sup>, land plot is 486 m<sup>2</sup>.

This house currently consists of three apartments, but it can easily be converted into one large apartment according to your wishes.