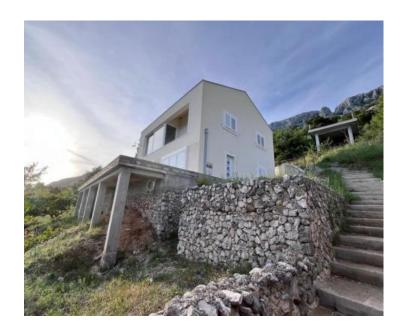

There is a parking space for one car behind the house.

Built a few years ago, this property offers the future owner the opportunity to finish the interior according to their own needs and taste.

So, interior design can be done by the new owners.