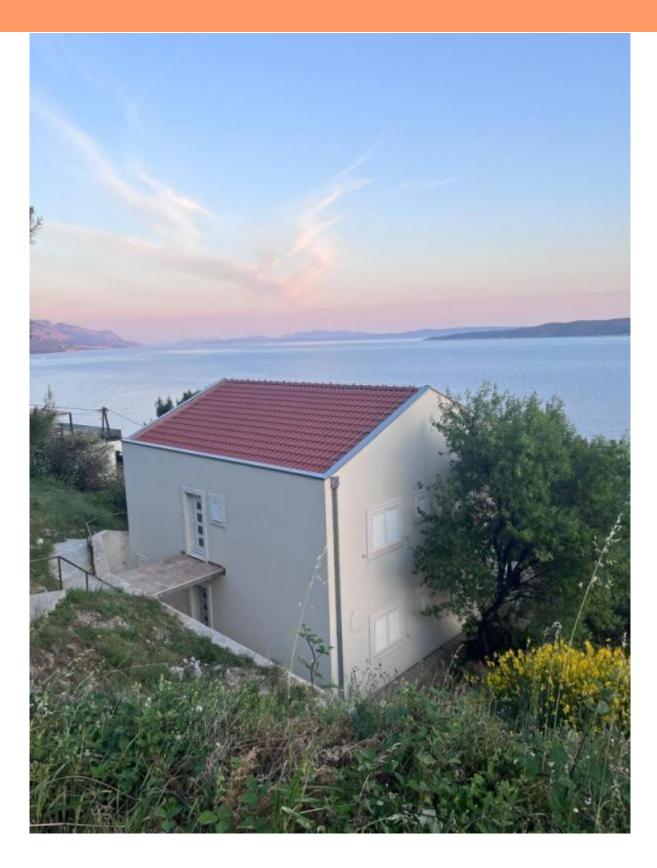

No. of bedrooms 4
No. of bathrooms 3

**Price** € 515 000

We offer a house on Omis riviera with fantastic open sea views, 180 meters from the sea! It is Located on an elevated position, so the view to the Adriatic sea is perfectly unobstructed.

The total living area is 180 m<sup>2</sup>, land plot is 486 m<sup>2</sup>.

This house currently consists of three apartments, but it can easily be converted into one large apartment according to your wishes.