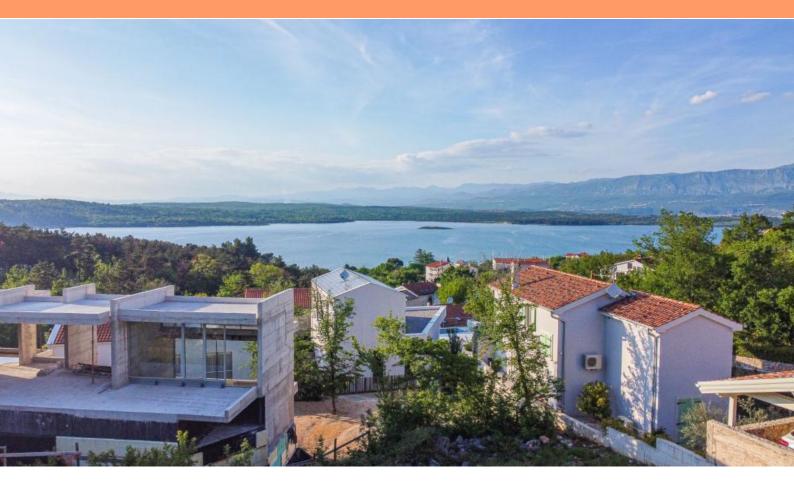

Ref Type Region Location Front line Sea view Distance to sea Plot size Price RE-U-21272 Land plot Kvarner > Island Krk Klimno,Dobrinj No Yes 300 m 1040 sqm € 220 000

Building land plot 1040m2 only 300 meters from the sea with a sea view, quiet location in Klimno! Land plot benefirs wonderful sea views.

A building plot of 1040m2 is located in Klimno,Dobrinj area surrounded by greenery and beautiful coastal houses. South orientation, the land offers a fantastic view from the future first floor - onwards. Partial view of the sea from the ground floor. The land has a regular shape, which will be useful to future investors during construction. Also, there is not too much excavation, which will significantly reduce

construction costs. This extraordinary plot offers incredible possibilities for building a luxury villa or holiday home, where you can enjoy all the benefits of the island and the sea view.

The size of the land plot provides enough space for the construction of additional facilities, such as garages, swimming pools, garden pavilions and the like.