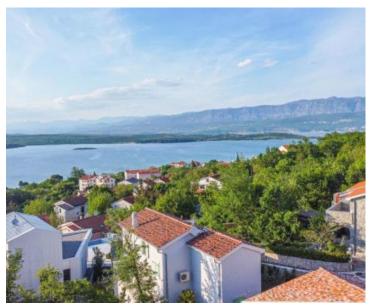

Ref Type Region Location Front line Sea view Distance to sea Plot size Price RE-U-21272 Land plot Kvarner > Island Krk Klimno,Dobrinj No Yes 300 m 1040 sqm € 220 000

Building land plot 1040m2 only 300 meters from the sea with a sea view, quiet location in Klimno! Land plot benefirs wonderful sea views.

A building plot of 1040m2 is located in Klimno,Dobrinj area surrounded by greenery and beautiful coastal houses. South orientation, the land offers a fantastic view from the future first floor - onwards. Partial view of the sea from the ground floor. The land has a regular shape, which will be useful to future investors during construction. Also, there is not too much excavation, which will significantly reduce

construction costs. This extraordinary plot offers incredible possibilities for building a luxury villa or holiday home, where you can enjoy all the benefits of the island and the sea view.

The size of the land plot provides enough space for the construction of additional facilities, such as garages, swimming pools, garden pavilions and the like.

The island of Krk, where this land is located, is known for its natural beauty, crystal clear sea and numerous tourist attractions.

Perfect for the buyers from Zagreb, Ljubljana.

Close vicinity to Hungary as well.