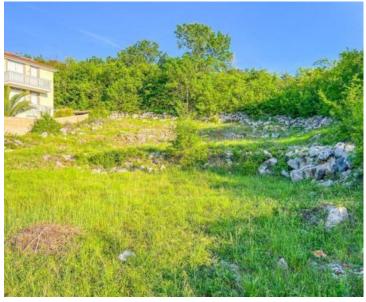

A building plot of 1040m2 is located in Klimno,Dobrinj area surrounded by greenery and beautiful coastal houses. South orientation, the land offers a fantastic view from the future first floor - onwards. Partial view of the sea from the ground floor. The land has a regular shape, which will be useful to future investors during construction. Also, there is not too much excavation, which will significantly reduce

construction costs. This extraordinary plot offers incredible possibilities for building a luxury villa or holiday home, where you can enjoy all the benefits of the island and the sea view.

The size of the land plot provides enough space for the construction of additional facilities, such as garages, swimming pools, garden pavilions and the like.