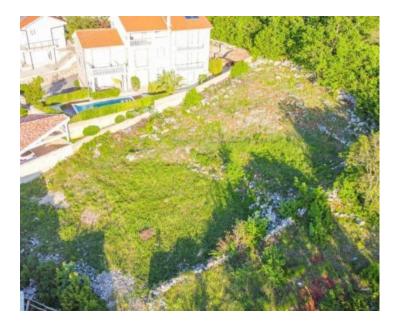

A building plot of 1040m2 is located in Klimno,Dobrinj area surrounded by greenery and beautiful coastal houses. South orientation, the land offers a fantastic view from the future first floor - onwards. Partial view of the sea from the ground floor. The land has a regular shape, which will be useful to future investors during construction. Also, there is not too much excavation, which will significantly reduce

construction costs. This extraordinary plot offers incredible possibilities for building a luxury villa or holiday home, where you can enjoy all the benefits of the island and the sea view.

The size of the land plot provides enough space for the construction of additional facilities, such as garages, swimming pools, garden pavilions and the like.