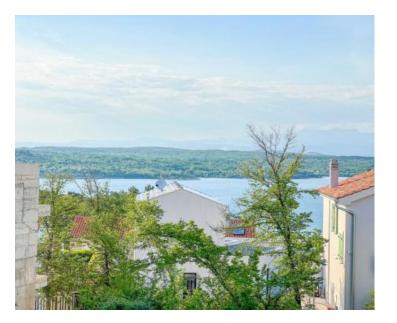

A building plot of 1040m2 is located in Klimno,Dobrinj area surrounded by greenery and beautiful coastal houses. South orientation, the land offers a fantastic view from the future first floor - onwards. Partial view of the sea from the ground floor. The land has a regular shape, which will be useful to future investors during construction. Also, there is not too much excavation, which will significantly reduce

The island of Krk, where this land is located, is known for its natural beauty, crystal clear sea and numerous tourist attractions.

Perfect for the buyers from Zagreb, Ljubljana.

Close vicinity to Hungary as well.