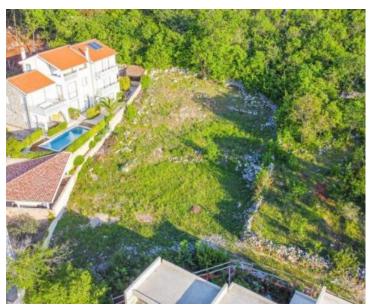

A building plot of 1040m2 is located in Klimno,Dobrinj area surrounded by greenery and beautiful coastal houses. South orientation, the land offers a fantastic view from the future first floor - onwards. Partial view of the sea from the ground floor. The land has a regular shape, which will be useful to future investors during construction. Also, there is not too much excavation, which will significantly reduce

construction costs. This extraordinary plot offers incredible possibilities for building a luxury villa or holiday home, where you can enjoy all the benefits of the island and the sea view.

The size of the land plot provides enough space for the construction of additional facilities, such as garages, swimming pools, garden pavilions and the like.