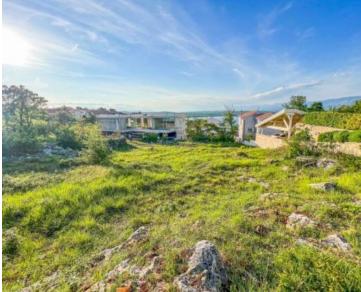

A building plot of 1040m2 is located in Klimno,Dobrinj area surrounded by greenery and beautiful coastal houses. South orientation, the land offers a fantastic view from the future first floor - onwards. Partial view of the sea from the ground floor. The land has a regular shape, which will be useful to future investors during construction. Also, there is not too much excavation, which will significantly reduce

construction costs. This extraordinary plot offers incredible possibilities for building a luxury villa or holiday home, where you can enjoy all the benefits of the island and the sea view.

The size of the land plot provides enough space for the construction of additional facilities, such as garages, swimming pools, garden pavilions and the like.