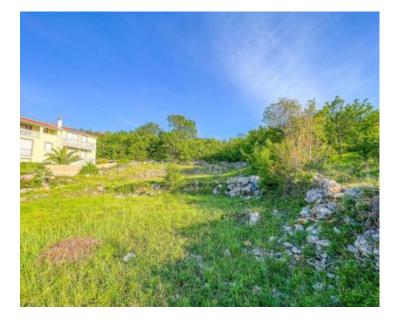

A building plot of 1040m2 is located in Klimno,Dobrinj area surrounded by greenery and beautiful coastal houses. South orientation, the land offers a fantastic view from the future first floor - onwards. Partial view of the sea from the ground floor. The land has a regular shape, which will be useful to future investors during construction. Also, there is not too much excavation, which will significantly reduce

construction costs. This extraordinary plot offers incredible possibilities for building a luxury villa or holiday home, where you can enjoy all the benefits of the island and the sea view.

The size of the land plot provides enough space for the construction of additional facilities, such as garages, swimming pools, garden pavilions and the like.