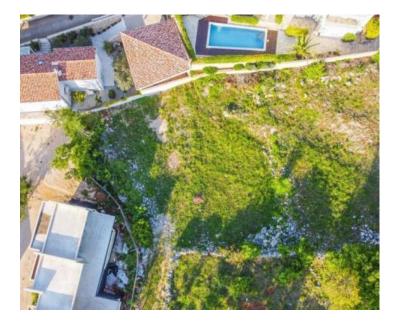

A building plot of 1040m2 is located in Klimno,Dobrinj area surrounded by greenery and beautiful coastal houses. South orientation, the land offers a fantastic view from the future first floor - onwards. Partial view of the sea from the ground floor. The land has a regular shape, which will be useful to future investors during construction. Also, there is not too much excavation, which will significantly reduce

construction costs. This extraordinary plot offers incredible possibilities for building a luxury villa or holiday home, where you can enjoy all the benefits of the island and the sea view.

The size of the land plot provides enough space for the construction of additional facilities, such as garages, swimming pools, garden pavilions and the like.