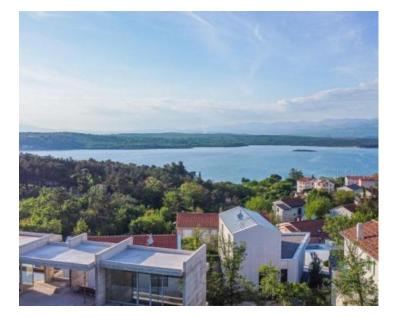

Ref Type Region Location Front line Sea view Distance to sea Plot size Price RE-U-21272 Land plot Kvarner > Island Krk Klimno,Dobrinj No Yes 300 m 1040 sqm € 220 000

Building land plot 1040m2 only 300 meters from the sea with a sea view, quiet location in Klimno! Land plot benefirs wonderful sea views.

A building plot of 1040m2 is located in Klimno,Dobrinj area surrounded by greenery and beautiful coastal houses. South orientation, the land offers a fantastic view from the future first floor - onwards. Partial view of the sea from the ground floor. The land has a regular shape, which will be useful to future investors during construction. Also, there is not too much excavation, which will significantly reduce

construction costs. This extraordinary plot offers incredible possibilities for building a luxury villa or holiday home, where you can enjoy all the benefits of the island and the sea view.

The size of the land plot provides enough space for the construction of additional facilities, such as garages, swimming pools, garden pavilions and the like.

The island of Krk, where this land is located, is known for its natural beauty, crystal clear sea and numerous tourist attractions.

Perfect for the buyers from Zagreb, Ljubljana.

Close vicinity to Hungary as well.