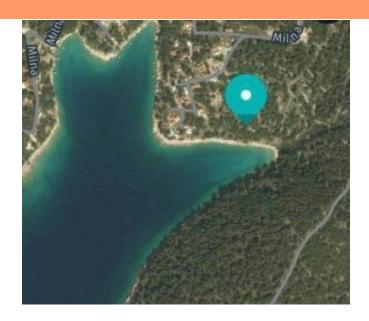

Ref RE-LB1032 Type Land plot

**Region** Dalmatia > Island Brac

LocationMilnaFront lineYesSea viewYesDistance to sea1 m

**Plot size** 30000 sqm **Price** € 18 000 000

Magnificent plot of land with a total area of 30,000 m2 on the FIRST LINE of the sea in the Lucice Bay in the Milna area on the island of Brac!

Amazingly clear water, waving coastline!

The site consists of two parts - 1 ha and 2 ha.

Land is now urbanized. Parts of it can be purchased (min 3300 sq.m.). Price is 600 eur per sq.m. Price for 3300 sq.m. is 1 980 000 eur.