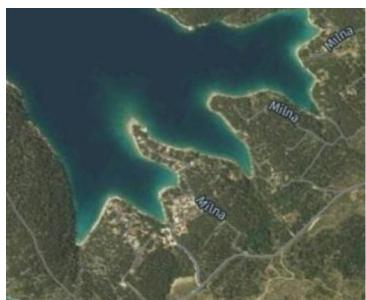

Ref RE-LB1032 Type Land plot

**Region** Dalmatia > Island Brac

LocationMilnaFront lineYesSea viewYesDistance to sea1 m

**Plot size** 30000 sqm **Price** € 18 000 000

Magnificent plot of land with a total area of 30,000 m2 on the FIRST LINE of the sea in the Lucice Bay in the Milna area on the island of Brac!

Amazingly clear water, waving coastline!

The site consists of two parts - 1 ha and 2 ha.

Land is now urbanized. Parts of it can be purchased (min 3300 sq.m.). Price is 600 eur per sq.m. Price for 3300 sq.m. is 1 980 000 eur.