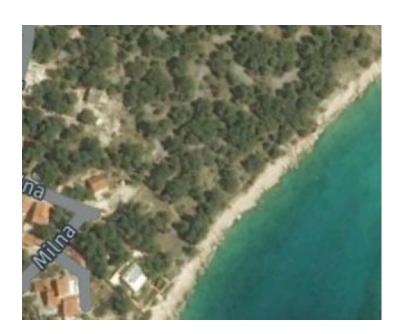

Ref RE-LB1032 Type Land plot

**Region** Dalmatia > Island Brac

LocationMilnaFront lineYesSea viewYesDistance to sea1 m

**Plot size** 30000 sqm **Price** € 18 000 000

Magnificent plot of land with a total area of 30,000 m2 on the FIRST LINE of the sea in the Lucice Bay in the Milna area on the island of Brac!

Amazingly clear water, waving coastline!

The site consists of two parts - 1 ha and 2 ha.

Land is now urbanized. Parts of it can be purchased (min 3300 sq.m.). Price is 600 eur per sq.m. Price for 3300 sq.m. is 1 980 000 eur.