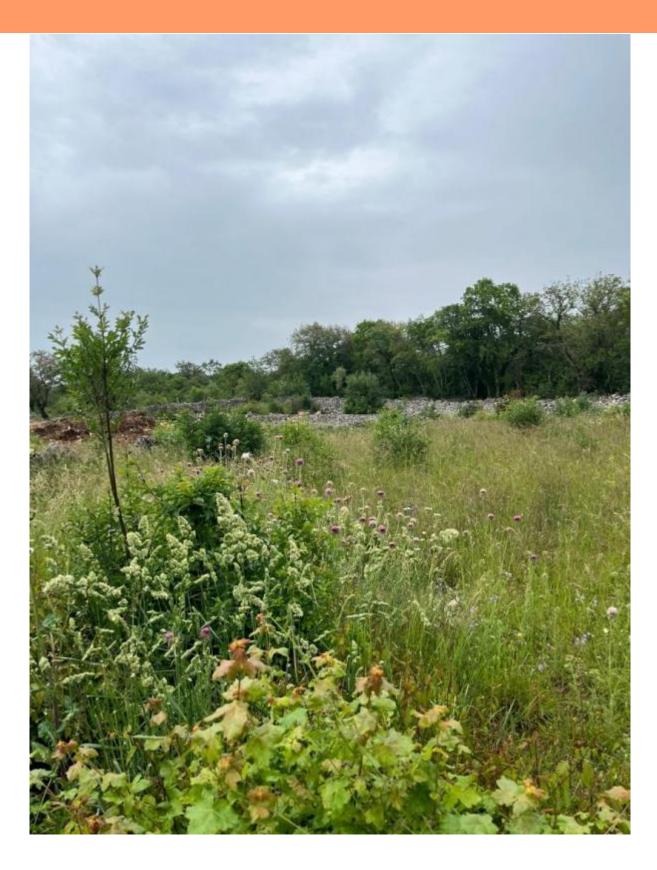

### Land plot Malinska, Malinska-Dubašnica, Kvarner

Building terrain with sea views in Malinska on Krk island! Total area of land plot is 700 sg.m.

The land has a regular shape, a flat configuration, and all the infrastructure is nearby. The view is open, you can already see the sea from zero point. From a micro-location point of view, the land is surrounded by new semi-detached villas with swimming pools, which makes it even more attractive.

The distance from the main road is 80 meters, and the city center is a few minutes' drive away. Ideal for building a detached or semi-detached villa with a swimming pool, both for tourist rental and for living. Super-popular Malinska and its entire area is called Dubašnica and is located in the western part of the island of Krk (currently - peninsula).