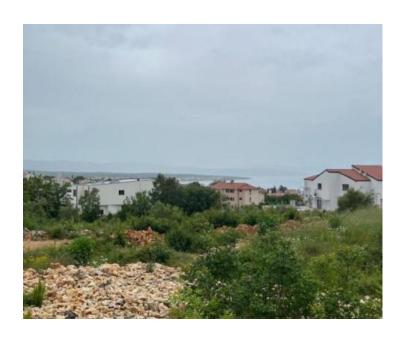

### Land plot Malinska, Malinska-Dubašnica, Kvarner

Building terrain with sea views in Malinska on Krk island! Total area of land plot is 700 sg.m.

The land has a regular shape, a flat configuration, and all the infrastructure is nearby. The view is open, you can already see the sea from zero point. From a micro-location point of view, the land is surrounded by new semi-detached villas with swimming pools, which makes it even more attractive.

The distance from the main road is 80 meters, and the city center is a few minutes' drive away. Ideal for building a detached or semi-detached villa with a swimming pool, both for tourist rental and for living. Super-popular Malinska and its entire area is called Dubašnica and is located in the western part of the island of Krk (currently - peninsula).