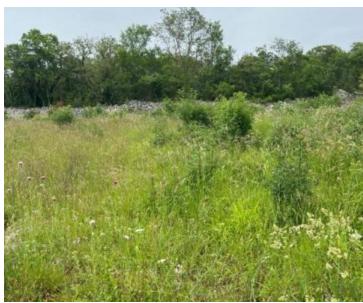

### Land plot Malinska, Malinska-Dubašnica, Kvarner

Building terrain with sea views in Malinska on Krk island! Total area of land plot is 700 sg.m.

The land has a regular shape, a flat configuration, and all the infrastructure is nearby. The view is open, you can already see the sea from zero point. From a micro-location point of view, the land is surrounded by new semi-detached villas with swimming pools, which makes it even more attractive.

The distance from the main road is 80 meters, and the city center is a few minutes' drive away. Ideal for building a detached or semi-detached villa with a swimming pool, both for tourist rental and for living. Super-popular Malinska and its entire area is called Dubašnica and is located in the western part of the island of Krk (currently - peninsula).