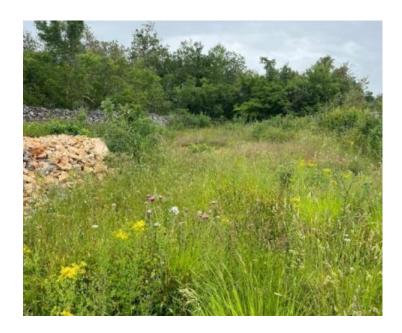

### Land plot Malinska, Malinska-Dubašnica, Kvarner

Building terrain with sea views in Malinska on Krk island! Total area of land plot is 700 sg.m.

The land has a regular shape, a flat configuration, and all the infrastructure is nearby. The view is open, you can already see the sea from zero point. From a micro-location point of view, the land is surrounded by new semi-detached villas with swimming pools, which makes it even more attractive.

The distance from the main road is 80 meters, and the city center is a few minutes' drive away. Ideal for building a detached or semi-detached villa with a swimming pool, both for tourist rental and for living. Super-popular Malinska and its entire area is called Dubašnica and is located in the western part of the island of Krk (currently - peninsula).