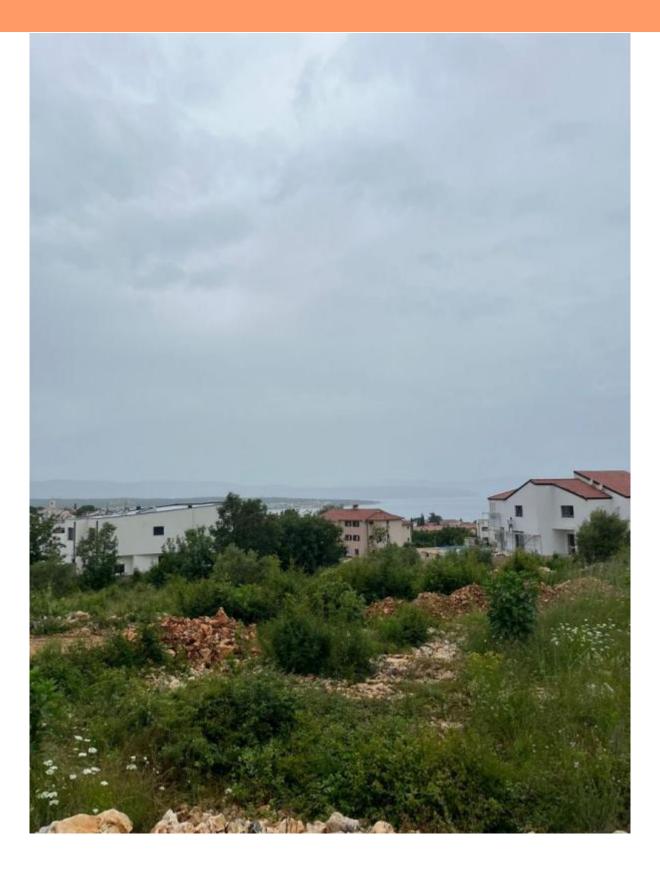

### Land plot Malinska, Malinska-Dubašnica, Kvarner

Building plot of land with sea views in Malinska, Krk island!

Total area of this urban land is 819 sq.m.

The land has a regular shape, a flat configuration, and all the infrastructure is nearby.

The view is open, you can already see the sea from zero point (ground floor level).

From a micro-location point of view, the land is surrounded by new semi-detached villas with swimming pools, which makes it even more attractive. The distance from the main road is 80 meters, and the city center is a few minutes' drive away.

Ideal for building a detached or semi-detached villa with a pool, both for tourist rental and for living. Malinska and its entire area is called Dubašnica and is located in the western part of the island of Krk.