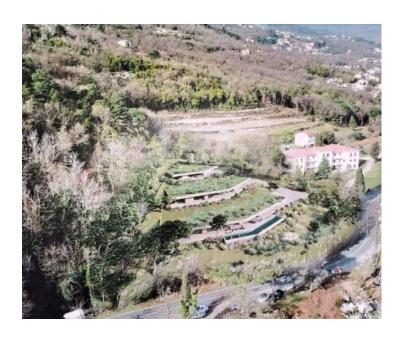

RefRE-AB-LOVR5TypeLand plot

**Region** Kvarner > Opatija

LocationLovranFront lineNoSea viewYesDistance to sea300 mPlot size6300 sqm

**Price** € 2 520 000

Urban land in Lovran with wonderful sea views! Land is meant for residential construction. Total area is 6300 sq.m. Construction of 3 luxury ultra-modern villas is anticipated. Road, water, electricity, waste water are nearby.