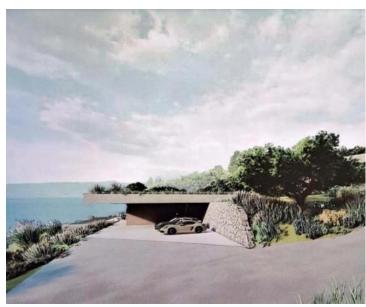

RefRE-AB-LOVR5TypeLand plot

**Region** Kvarner > Opatija

LocationLovranFront lineNoSea viewYesDistance to sea300 mPlot size6300 sqm

**Price** € 2 520 000

Urban land in Lovran with wonderful sea views! Land is meant for residential construction. Total area is 6300 sq.m. Construction of 3 luxury ultra-modern villas is anticipated. Road, water, electricity, waste water are nearby.