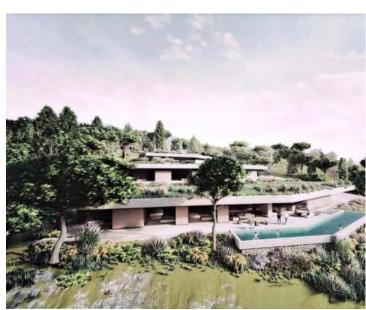

RefRE-AB-LOVR5TypeLand plot

**Region** Kvarner > Opatija

LocationLovranFront lineNoSea viewYesDistance to sea300 mPlot size6300 sqm

**Price** € 2 520 000

Urban land in Lovran with wonderful sea views! Land is meant for residential construction. Total area is 6300 sq.m. Construction of 3 luxury ultra-modern villas is anticipated. Road, water, electricity, waste water are nearby.