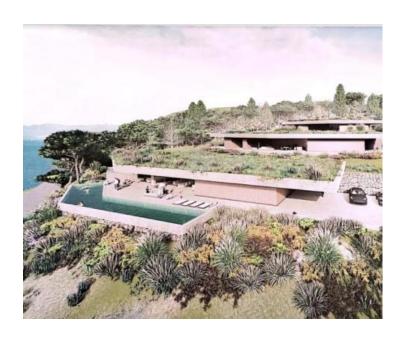

RefRE-AB-LOVR5TypeLand plot

**Region** Kvarner > Opatija

LocationLovranFront lineNoSea viewYesDistance to sea300 mPlot size6300 sqm

**Price** € 2 520 000

Urban land in Lovran with wonderful sea views! Land is meant for residential construction. Total area is 6300 sq.m. Construction of 3 luxury ultra-modern villas is anticipated. Road, water, electricity, waste water are nearby.