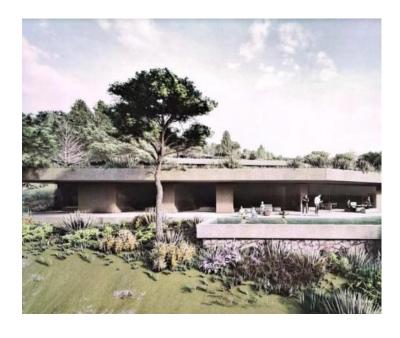

RefRE-AB-LOVR5TypeLand plot

**Region** Kvarner > Opatija

LocationLovranFront lineNoSea viewYesDistance to sea300 mPlot size6300 sqm

**Price** € 2 520 000

Urban land in Lovran with wonderful sea views! Land is meant for residential construction. Total area is 6300 sq.m. Construction of 3 luxury ultra-modern villas is anticipated. Road, water, electricity, waste water are nearby.