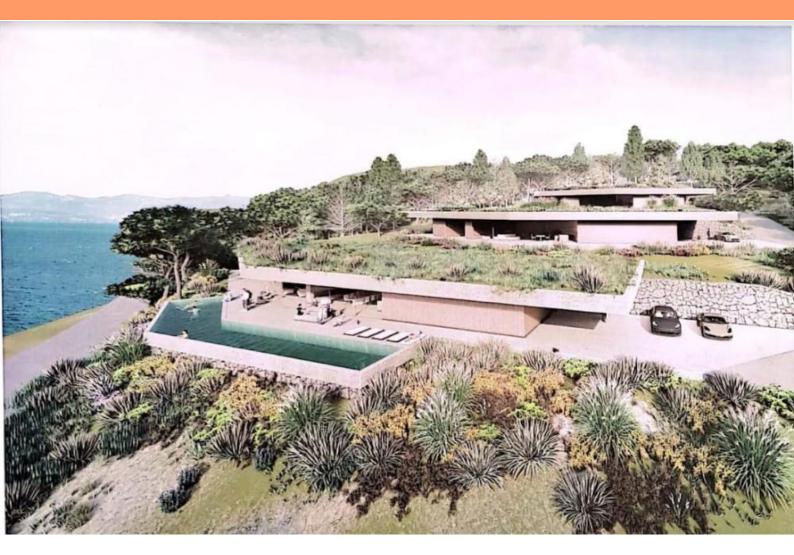

RefRE-AB-LOVR5TypeLand plot

**Region** Kvarner > Opatija

LocationLovranFront lineNoSea viewYesDistance to sea300 mPlot size6300 sqm

**Price** € 2 520 000

Urban land in Lovran with wonderful sea views! Land is meant for residential construction. Total area is 6300 sq.m. Construction of 3 luxury ultra-modern villas is anticipated. Road, water, electricity, waste water are nearby.