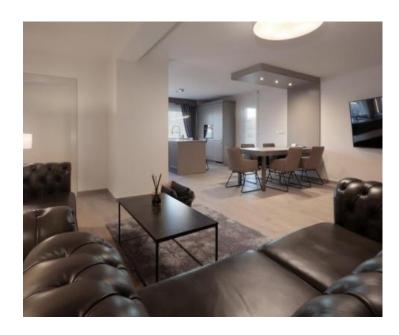

RefRE-U-30774TypeApartmentRegionIstria > Rovinj

LocationRovinjFront lineNoSea viewNoDistance to sea900 mFloorspace141 sqm

No. of bedrooms 3
No. of bathrooms 3

**Price** € 495 000

Luxurious apartment a step away from the city center of Rovinj!, 900 meters from the beach! The apartmen of cca. 142 sq.m. is located on the second floor and consists of a spacious living room, kitchen and dining room, hallway, three bedrooms, two of which have their own bathroom, a separate bathroom and a terrace. Each bedroom provides communication with the terraces.

This magnificent modern property is equipped with quality furniture and is being sold as such.

Of the other equipment, we would single out:

- -Underfloor heating, including bathrooms
- -Air conditioners in every room
- -Anti-burglary doors
- -Alarm system
- -Video intercom
- -Electric blinds