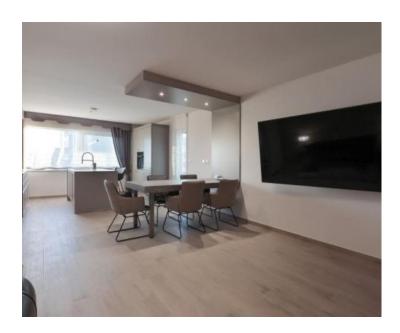

RefRE-U-30774TypeApartmentRegionIstria > Rovinj

LocationRovinjFront lineNoSea viewNoDistance to sea900 mFloorspace141 sqm

No. of bedrooms 3
No. of bathrooms 3

**Price** € 495 000

Luxurious apartment a step away from the city center of Rovinj!, 900 meters from the beach! The apartmen of cca. 142 sq.m. is located on the second floor and consists of a spacious living room, kitchen and dining room, hallway, three bedrooms, two of which have their own bathroom, a separate bathroom and a terrace. Each bedroom provides communication with the terraces.

This magnificent modern property is equipped with quality furniture and is being sold as such.

Of the other equipment, we would single out:

- -Underfloor heating, including bathrooms
- -Air conditioners in every room
- -Anti-burglary doors
- -Alarm system
- -Video intercom
- -Electric blinds

In addition to the fact that the furnished apartment is for sale, it was also completely renovated and renovated in 2021.

The luxurious apartment is located near all urban/city amenities necessary for life and is an ideal opportunity for a pleasant family life, rest and relaxation or as an investment for rental for tourist purposes.