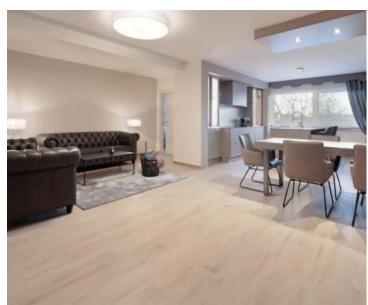

RefRE-U-30774TypeApartmentRegionIstria > Rovinj

LocationRovinjFront lineNoSea viewNoDistance to sea900 mFloorspace141 sqm

No. of bedrooms 3
No. of bathrooms 3

**Price** € 495 000

Luxurious apartment a step away from the city center of Rovinj!, 900 meters from the beach! The apartmen of cca. 142 sq.m. is located on the second floor and consists of a spacious living room, kitchen and dining room, hallway, three bedrooms, two of which have their own bathroom, a separate bathroom and a terrace. Each bedroom provides communication with the terraces.

This magnificent modern property is equipped with quality furniture and is being sold as such.

Of the other equipment, we would single out:

- -Underfloor heating, including bathrooms
- -Air conditioners in every room
- -Anti-burglary doors
- -Alarm system
- -Video intercom
- -Electric blinds