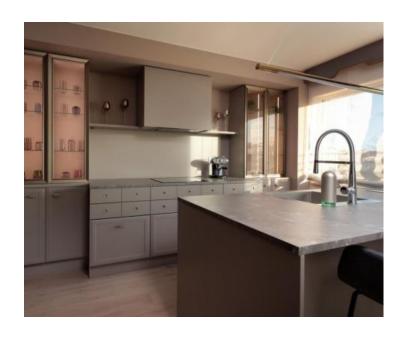

RefRE-U-30774TypeApartmentRegionIstria > Rovinj

LocationRovinjFront lineNoSea viewNoDistance to sea900 mFloorspace141 sqm

No. of bedrooms 3
No. of bathrooms 3

**Price** € 495 000

Luxurious apartment a step away from the city center of Rovinj!, 900 meters from the beach! The apartmen of cca. 142 sq.m. is located on the second floor and consists of a spacious living room, kitchen and dining room, hallway, three bedrooms, two of which have their own bathroom, a separate bathroom and a terrace. Each bedroom provides communication with the terraces.

This magnificent modern property is equipped with quality furniture and is being sold as such.

Of the other equipment, we would single out:

- -Underfloor heating, including bathrooms
- -Air conditioners in every room
- -Anti-burglary doors
- -Alarm system
- -Video intercom
- -Electric blinds