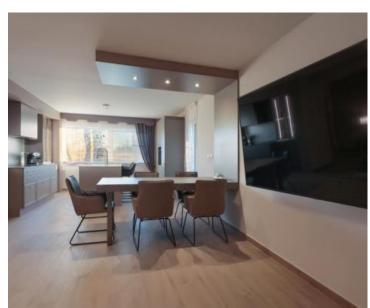

RefRE-U-30774TypeApartmentRegionIstria > Rovinj

LocationRovinjFront lineNoSea viewNoDistance to sea900 mFloorspace141 sqm

No. of bedrooms 3
No. of bathrooms 3

**Price** € 495 000

Luxurious apartment a step away from the city center of Rovinj!, 900 meters from the beach! The apartmen of cca. 142 sq.m. is located on the second floor and consists of a spacious living room, kitchen and dining room, hallway, three bedrooms, two of which have their own bathroom, a separate bathroom and a terrace. Each bedroom provides communication with the terraces.

This magnificent modern property is equipped with quality furniture and is being sold as such.

Of the other equipment, we would single out:

- -Underfloor heating, including bathrooms
- -Air conditioners in every room
- -Anti-burglary doors
- -Alarm system
- -Video intercom
- -Electric blinds

In addition to the fact that the furnished apartment is for sale, it was also completely renovated and renovated in 2021.

The luxurious apartment is located near all urban/city amenities necessary for life and is an ideal opportunity for a pleasant family life, rest and relaxation or as an investment for rental for tourist purposes.