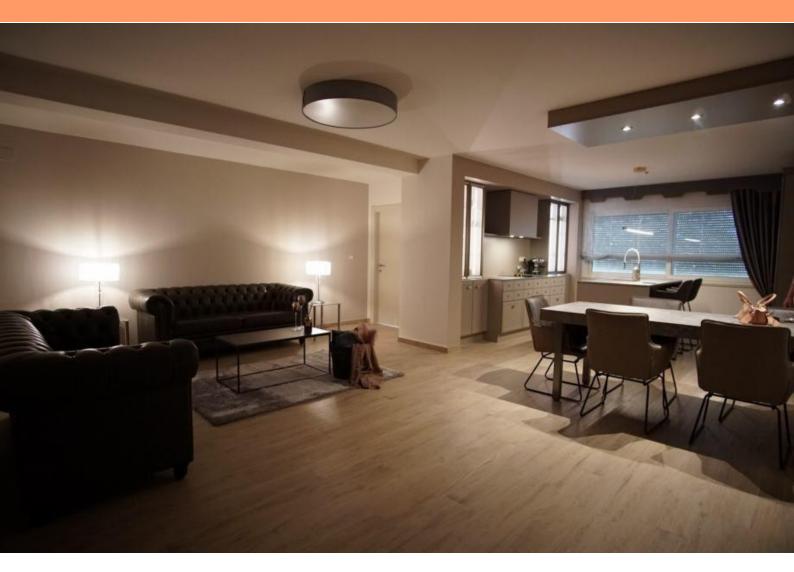

RefRE-U-30774TypeApartmentRegionIstria > Rovinj

LocationRovinjFront lineNoSea viewNoDistance to sea900 mFloorspace141 sqm

No. of bedrooms 3
No. of bathrooms 3

**Price** € 495 000

Luxurious apartment a step away from the city center of Rovinj!, 900 meters from the beach! The apartmen of cca. 142 sq.m. is located on the second floor and consists of a spacious living room, kitchen and dining room, hallway, three bedrooms, two of which have their own bathroom, a separate bathroom and a terrace. Each bedroom provides communication with the terraces.

This magnificent modern property is equipped with quality furniture and is being sold as such.

Of the other equipment, we would single out:

- -Underfloor heating, including bathrooms
- -Air conditioners in every room
- -Anti-burglary doors
- -Alarm system
- -Video intercom
- -Electric blinds

In addition to the fact that the furnished apartment is for sale, it was also completely renovated and renovated in 2021.

The luxurious apartment is located near all urban/city amenities necessary for life and is an ideal opportunity for a pleasant family life, rest and relaxation or as an investment for rental for tourist purposes.