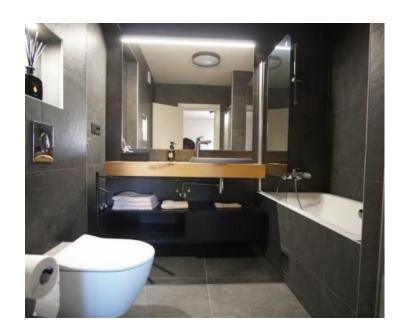

RefRE-U-30774TypeApartmentRegionIstria > Rovinj

LocationRovinjFront lineNoSea viewNoDistance to sea900 mFloorspace141 sqm

No. of bedrooms 3
No. of bathrooms 3

**Price** € 495 000

Luxurious apartment a step away from the city center of Rovinj!, 900 meters from the beach! The apartmen of cca. 142 sq.m. is located on the second floor and consists of a spacious living room, kitchen and dining room, hallway, three bedrooms, two of which have their own bathroom, a separate bathroom and a terrace. Each bedroom provides communication with the terraces.

This magnificent modern property is equipped with quality furniture and is being sold as such.

Of the other equipment, we would single out:

- -Underfloor heating, including bathrooms
- -Air conditioners in every room
- -Anti-burglary doors
- -Alarm system
- -Video intercom
- -Electric blinds

In addition to the fact that the furnished apartment is for sale, it was also completely renovated and renovated in 2021.

The luxurious apartment is located near all urban/city amenities necessary for life and is an ideal opportunity for a pleasant family life, rest and relaxation or as an investment for rental for tourist purposes.