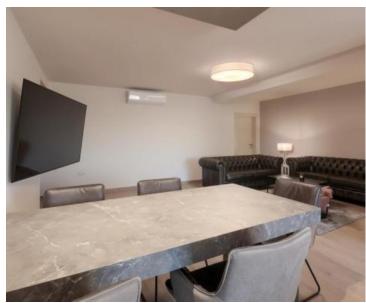

RefRE-U-30774TypeApartmentRegionIstria > Rovinj

LocationRovinjFront lineNoSea viewNoDistance to sea900 mFloorspace141 sqm

No. of bedrooms 3
No. of bathrooms 3

**Price** € 495 000

Luxurious apartment a step away from the city center of Rovinj!, 900 meters from the beach! The apartmen of cca. 142 sq.m. is located on the second floor and consists of a spacious living room, kitchen and dining room, hallway, three bedrooms, two of which have their own bathroom, a separate bathroom and a terrace. Each bedroom provides communication with the terraces.

This magnificent modern property is equipped with quality furniture and is being sold as such.

Of the other equipment, we would single out:

- -Underfloor heating, including bathrooms
- -Air conditioners in every room
- -Anti-burglary doors
- -Alarm system
- -Video intercom
- -Electric blinds

In addition to the fact that the furnished apartment is for sale, it was also completely renovated and renovated in 2021.

The luxurious apartment is located near all urban/city amenities necessary for life and is an ideal opportunity for a pleasant family life, rest and relaxation or as an investment for rental for tourist purposes.