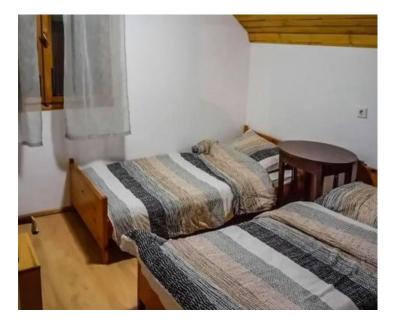

On the ground floor there is a kitchen, a living room, a toilet, a garage and a covered area for socializing with a barbecue, while the loft contains three bedrooms with a bathroom.

The house has its own water from two cisterns - one new with a capacity of 40  $m^3$  and the other with a capacity of 12  $m^3$ , and there is a natural water source in front of the house.