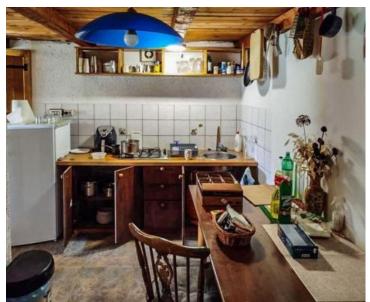

On the ground floor there is a kitchen, a living room, a toilet, a garage and a covered area for socializing with a barbecue, while the loft contains three bedrooms with a bathroom.

The house has its own water from two cisterns - one new with a capacity of 40  $m^3$  and the other with a capacity of 12  $m^3$ , and there is a natural water source in front of the house.