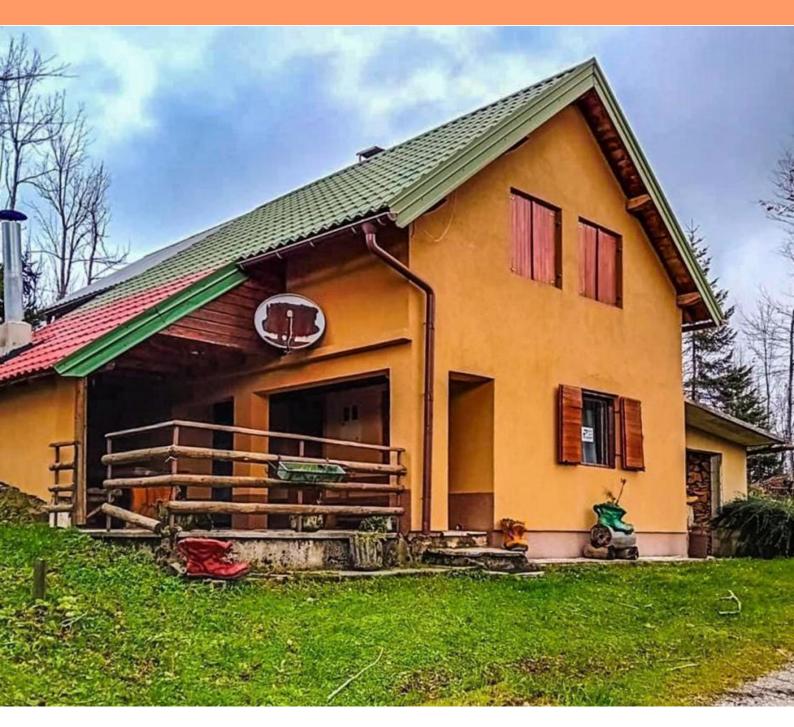

Lovely house for sale in Zelin Crnoluški, Delnice! Total area is 110 sq.m. Land plot is 400 sq.m.

The house is including a balcony, a terrace, a tavern, a garage and a covered area for hanging out with a barbecue.

On the ground floor there is a kitchen, a living room, a toilet, a garage and a covered area for socializing with a barbecue, while the loft contains three bedrooms with a bathroom.

The house has its own water from two cisterns - one new with a capacity of 40  $m^3$  and the other with a capacity of 12  $m^3$ , and there is a natural water source in front of the house.

Located in a quiet area of beautiful nature, the house is ideal for family living or a holiday home. There is an option to purchase a larger piece of land for additional space.

Overall additional expenses borne by the Buyer of real estate in Croatia are around 7% of property cost in total, which includes: property transfer tax (3% of property value), agency/brokerage commission (3%+VAT on commission), advocate fee (cca 1%), notary fee, court registration fee and official certified translation expenses. Agency/brokerage agreement is signed prior to visiting properties.