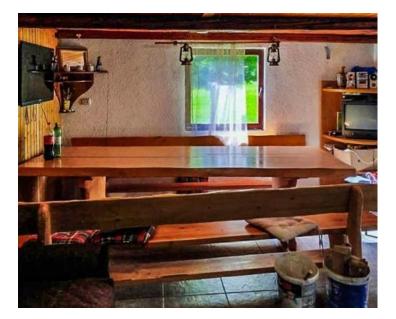

Lovely house for sale in Zelin Crnoluški, Delnice! Total area is 110 sq.m. Land plot is 400 sq.m.

The house is including a balcony, a terrace, a tavern, a garage and a covered area for hanging out with a barbecue.

On the ground floor there is a kitchen, a living room, a toilet, a garage and a covered area for socializing with a barbecue, while the loft contains three bedrooms with a bathroom.

The house has its own water from two cisterns - one new with a capacity of 40  $m^3$  and the other with a capacity of 12  $m^3$ , and there is a natural water source in front of the house.