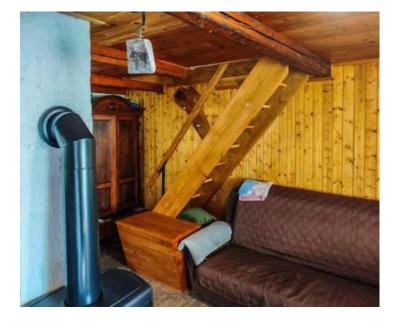

On the ground floor there is a kitchen, a living room, a toilet, a garage and a covered area for socializing with a barbecue, while the loft contains three bedrooms with a bathroom.

The house has its own water from two cisterns - one new with a capacity of 40  $m^3$  and the other with a capacity of 12  $m^3$ , and there is a natural water source in front of the house.