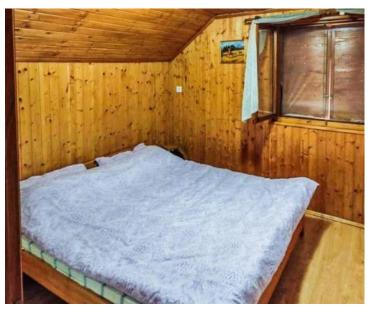

On the ground floor there is a kitchen, a living room, a toilet, a garage and a covered area for socializing with a barbecue, while the loft contains three bedrooms with a bathroom.

The house has its own water from two cisterns - one new with a capacity of 40  $m^3$  and the other with a capacity of 12  $m^3$ , and there is a natural water source in front of the house.