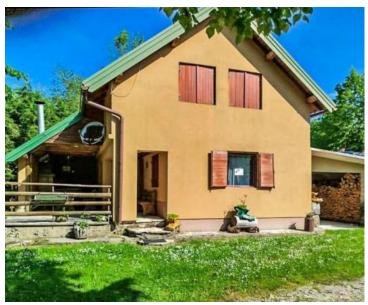

Lovely house for sale in Zelin Crnoluški, Delnice! Total area is 110 sq.m. Land plot is 400 sq.m.

The house is including a balcony, a terrace, a tavern, a garage and a covered area for hanging out with a barbecue.

On the ground floor there is a kitchen, a living room, a toilet, a garage and a covered area for socializing with a barbecue, while the loft contains three bedrooms with a bathroom.

The house has its own water from two cisterns - one new with a capacity of 40  $m^3$  and the other with a capacity of 12  $m^3$ , and there is a natural water source in front of the house.