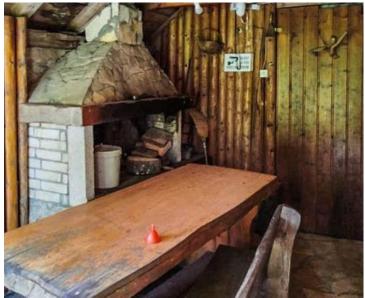

Lovely house for sale in Zelin Crnoluški, Delnice! Total area is 110 sq.m. Land plot is 400 sq.m.

The house is including a balcony, a terrace, a tavern, a garage and a covered area for hanging out with a barbecue.

On the ground floor there is a kitchen, a living room, a toilet, a garage and a covered area for socializing with a barbecue, while the loft contains three bedrooms with a bathroom.

The house has its own water from two cisterns - one new with a capacity of 40  $m^3$  and the other with a capacity of 12  $m^3$ , and there is a natural water source in front of the house.