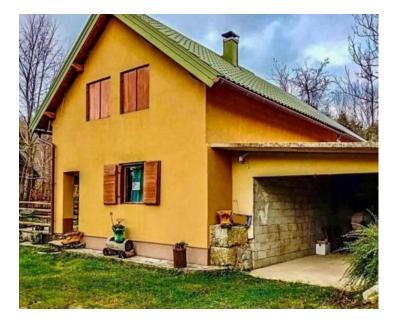

Lovely house for sale in Zelin Crnoluški, Delnice! Total area is 110 sq.m. Land plot is 400 sq.m.

The house is including a balcony, a terrace, a tavern, a garage and a covered area for hanging out with a barbecue.

On the ground floor there is a kitchen, a living room, a toilet, a garage and a covered area for socializing with a barbecue, while the loft contains three bedrooms with a bathroom.

The house has its own water from two cisterns - one new with a capacity of 40  $m^3$  and the other with a capacity of 12  $m^3$ , and there is a natural water source in front of the house.