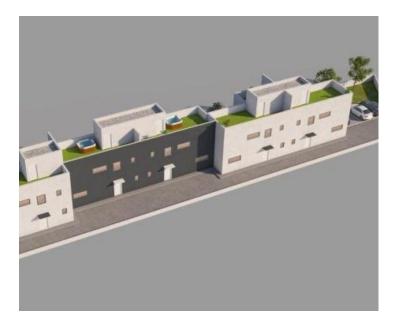

Terraced 3-bedroom villettas with swimming pool 100 meters from the sea!

Super-offer for Zadar area!

Villetta features 3 bedrooms, 2 bathrooms, a living room, a kitchen and dining area, 2 roof terraces, a covered terrace, a garden, 2 parking spaces, and a swimming pool. It's like a slice of paradise! This terraced house boasts a garden pool and a rooftop jacuzzi, blending comfort with luxury. Moreover, the adjacent fenced agricultural area offers numerous creative opportunities, such as installing a mobile home, creating a children's playground, or cultivating a garden for fresh vegetables and fruits. The project is set to be completed by June 15, 2024.