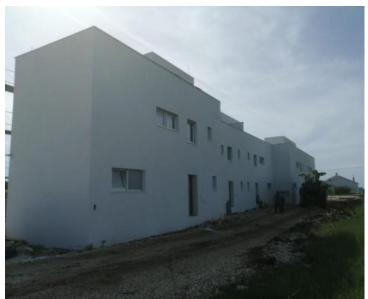

Terraced 3-bedroom villettas with swimming pool 100 meters from the sea!

Super-offer for Zadar area!

Villetta features 3 bedrooms, 2 bathrooms, a living room, a kitchen and dining area, 2 roof terraces, a covered terrace, a garden, 2 parking spaces, and a swimming pool. It's like a slice of paradise! This terraced house boasts a garden pool and a rooftop jacuzzi, blending comfort with luxury. Moreover, the adjacent fenced agricultural area offers numerous creative opportunities, such as installing a mobile home, creating a children's playground, or cultivating a garden for fresh vegetables and fruits. The project is set to be completed by June 15, 2024.