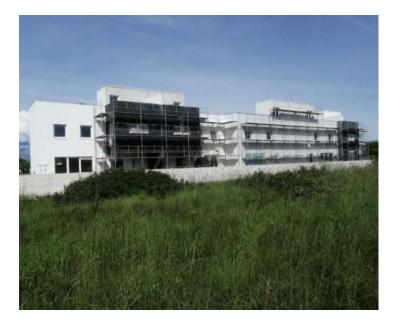

Terraced 3-bedroom villettas with swimming pool 100 meters from the sea!

Super-offer for Zadar area!

Villetta features 3 bedrooms, 2 bathrooms, a living room, a kitchen and dining area, 2 roof terraces, a covered terrace, a garden, 2 parking spaces, and a swimming pool. It's like a slice of paradise! This terraced house boasts a garden pool and a rooftop jacuzzi, blending comfort with luxury. Moreover, the adjacent fenced agricultural area offers numerous creative opportunities, such as installing a mobile home, creating a children's playground, or cultivating a garden for fresh vegetables and fruits. The project is set to be completed by June 15, 2024.