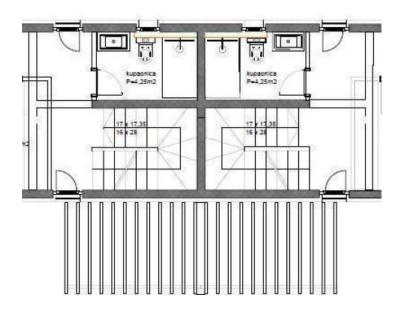

Terraced 3-bedroom villettas with swimming pool 100 meters from the sea!

Super-offer for Zadar area!

Villetta features 3 bedrooms, 2 bathrooms, a living room, a kitchen and dining area, 2 roof terraces, a covered terrace, a garden, 2 parking spaces, and a swimming pool. It's like a slice of paradise! This terraced house boasts a garden pool and a rooftop jacuzzi, blending comfort with luxury. Moreover, the adjacent fenced agricultural area offers numerous creative opportunities, such as installing a mobile home, creating a children's playground, or cultivating a garden for fresh vegetables and fruits. The project is set to be completed by June 15, 2024.