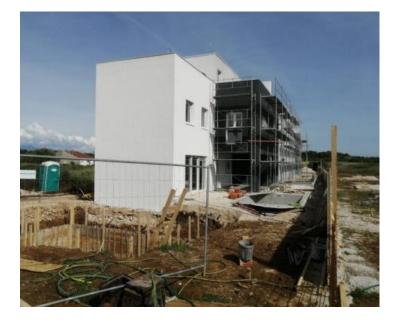

Terraced 3-bedroom villettas with swimming pool 100 meters from the sea!

Super-offer for Zadar area!

Villetta features 3 bedrooms, 2 bathrooms, a living room, a kitchen and dining area, 2 roof terraces, a covered terrace, a garden, 2 parking spaces, and a swimming pool. It's like a slice of paradise! This terraced house boasts a garden pool and a rooftop jacuzzi, blending comfort with luxury. Moreover, the adjacent fenced agricultural area offers numerous creative opportunities, such as installing a mobile home, creating a children's playground, or cultivating a garden for fresh vegetables and fruits. The project is set to be completed by June 15, 2024.