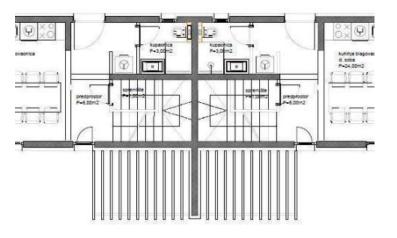

Terraced 3-bedroom villettas with swimming pool 100 meters from the sea!

Super-offer for Zadar area!

Villetta features 3 bedrooms, 2 bathrooms, a living room, a kitchen and dining area, 2 roof terraces, a covered terrace, a garden, 2 parking spaces, and a swimming pool. It's like a slice of paradise! This terraced house boasts a garden pool and a rooftop jacuzzi, blending comfort with luxury. Moreover, the adjacent fenced agricultural area offers numerous creative opportunities, such as installing a mobile home, creating a children's playground, or cultivating a garden for fresh vegetables and fruits. The project is set to be completed by June 15, 2024.