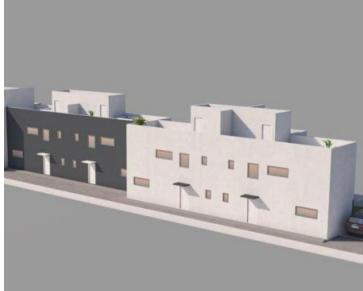

Terraced 3-bedroom villettas with swimming pool 100 meters from the sea!

Super-offer for Zadar area!

Villetta features 3 bedrooms, 2 bathrooms, a living room, a kitchen and dining area, 2 roof terraces, a covered terrace, a garden, 2 parking spaces, and a swimming pool. It's like a slice of paradise! This terraced house boasts a garden pool and a rooftop jacuzzi, blending comfort with luxury. Moreover, the adjacent fenced agricultural area offers numerous creative opportunities, such as installing a mobile home, creating a children's playground, or cultivating a garden for fresh vegetables and fruits. The project is set to be completed by June 15, 2024.