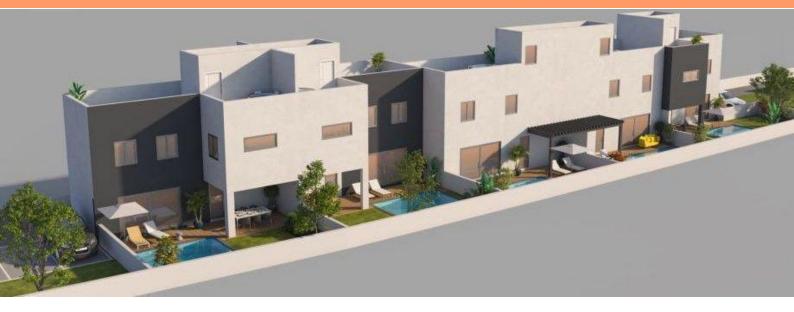

Terraced 3-bedroom villettas with swimming pool 100 meters from the sea!

Super-offer for Zadar area!

Villetta features 3 bedrooms, 2 bathrooms, a living room, a kitchen and dining area, 2 roof terraces, a covered terrace, a garden, 2 parking spaces, and a swimming pool. It's like a slice of paradise! This terraced house boasts a garden pool and a rooftop jacuzzi, blending comfort with luxury. Moreover, the adjacent fenced agricultural area offers numerous creative opportunities, such as installing a mobile home, creating a children's playground, or cultivating a garden for fresh vegetables and fruits. The project is set to be completed by June 15, 2024.