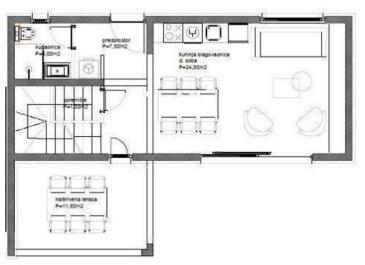

Terraced 3-bedroom villettas with swimming pool 100 meters from the sea!

Super-offer for Zadar area!

Villetta features 3 bedrooms, 2 bathrooms, a living room, a kitchen and dining area, 2 roof terraces, a covered terrace, a garden, 2 parking spaces, and a swimming pool. It's like a slice of paradise! This terraced house boasts a garden pool and a rooftop jacuzzi, blending comfort with luxury. Moreover, the adjacent fenced agricultural area offers numerous creative opportunities, such as installing a mobile home, creating a children's playground, or cultivating a garden for fresh vegetables and fruits. The project is set to be completed by June 15, 2024.