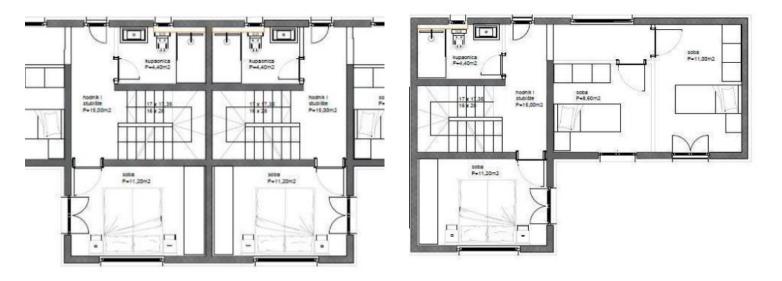

Terraced 3-bedroom villettas with swimming pool 100 meters from the sea!

Super-offer for Zadar area!

Villetta features 3 bedrooms, 2 bathrooms, a living room, a kitchen and dining area, 2 roof terraces, a covered terrace, a garden, 2 parking spaces, and a swimming pool. It's like a slice of paradise! This terraced house boasts a garden pool and a rooftop jacuzzi, blending comfort with luxury. Moreover, the adjacent fenced agricultural area offers numerous creative opportunities, such as installing a mobile home, creating a children's playground, or cultivating a garden for fresh vegetables and fruits. The project is set to be completed by June 15, 2024.

Krovna terasa