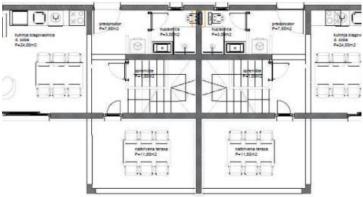

Terraced 3-bedroom villettas with swimming pool 100 meters from the sea!

Super-offer for Zadar area!

Villetta features 3 bedrooms, 2 bathrooms, a living room, a kitchen and dining area, 2 roof terraces, a covered terrace, a garden, 2 parking spaces, and a swimming pool. It's like a slice of paradise! This terraced house boasts a garden pool and a rooftop jacuzzi, blending comfort with luxury. Moreover, the adjacent fenced agricultural area offers numerous creative opportunities, such as installing a mobile home, creating a children's playground, or cultivating a garden for fresh vegetables and fruits. The project is set to be completed by June 15, 2024.