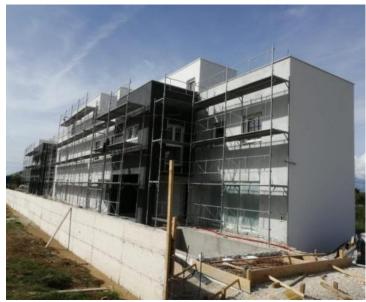

Terraced 3-bedroom villettas with swimming pool 100 meters from the sea!

Super-offer for Zadar area!

Villetta features 3 bedrooms, 2 bathrooms, a living room, a kitchen and dining area, 2 roof terraces, a covered terrace, a garden, 2 parking spaces, and a swimming pool. It's like a slice of paradise! This terraced house boasts a garden pool and a rooftop jacuzzi, blending comfort with luxury. Moreover, the adjacent fenced agricultural area offers numerous creative opportunities, such as installing a mobile home, creating a children's playground, or cultivating a garden for fresh vegetables and fruits. The project is set to be completed by June 15, 2024.