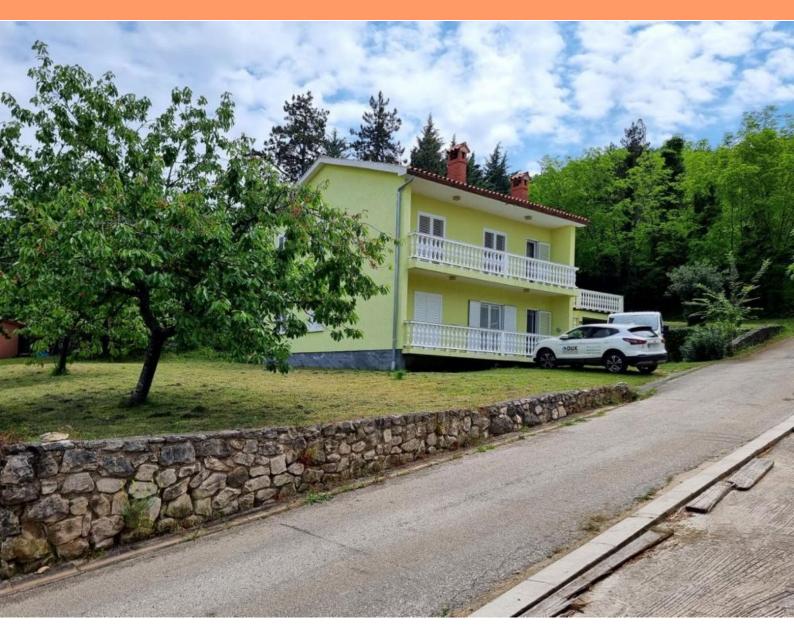

#### RE-U-30387 House Istria > Rabac-Labin Labin No 5000 m 220 sqm 1922 sqm

| No. of bedrooms  | 5         |
|------------------|-----------|
| No. of bathrooms | 4         |
| Price            | € 385 000 |

Comfortable house with a spacious garden of 1922 sq.m. in Labin area, 5 km from the sea! Total area is 220 sq.m. Land plot 1922 sq.m.

It is located at the end of a quiet street near all shopping, cultural, educational and recreational facilities. In addition to the convenient location, the property is characterized by the spatial organization of the exterior and interior.

The living space is clearly defined and used to the maximum. It extends through the ground floor and first floor and consists of two residential units.

On the ground floor there is a residential unit consisting of a kitchen with a dining room and exit to a covered terrace, three bedrooms, two of which require decoration, two bathrooms and a hallway.

On the first floor there is a residential unit consisting of a kitchen, dining room and living room with access to a covered terrace, two bedrooms, two bathrooms and a hallway.

The spacious well-kept garden is enriched with fruit trees and Mediterranean plants and offers peace, privacy and a view of the surroundings.