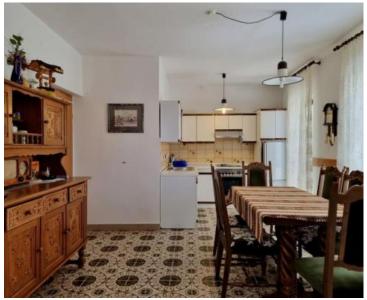

The living space is clearly defined and used to the maximum. It extends through the ground floor and first floor and consists of two residential units.

On the ground floor there is a residential unit consisting of a kitchen with a dining room and exit to a covered terrace, three bedrooms, two of which require decoration, two bathrooms and a hallway.

On the first floor there is a residential unit consisting of a kitchen, dining room and living room with access to a covered terrace, two bedrooms, two bathrooms and a hallway.

The spacious well-kept garden is enriched with fruit trees and Mediterranean plants and offers peace, privacy and a view of the surroundings.