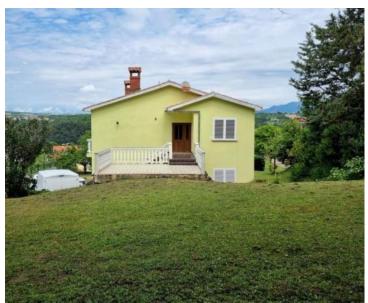

Comfortable house with a spacious garden of 1922 sq.m. in Labin area, 5 km from the sea! Total area is 220 sq.m. Land plot 1922 sq.m.

It is located at the end of a quiet street near all shopping, cultural, educational and recreational facilities. In addition to the convenient location, the property is characterized by the spatial organization of the exterior and interior.

On the first floor there is a residential unit consisting of a kitchen, dining room and living room with access to a covered terrace, two bedrooms, two bathrooms and a hallway.

The spacious well-kept garden is enriched with fruit trees and Mediterranean plants and offers peace, privacy and a view of the surroundings.