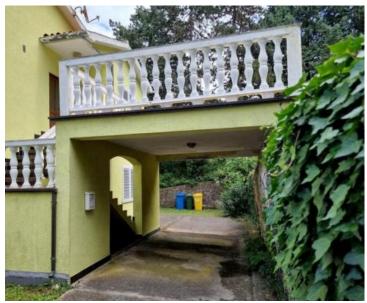

Comfortable house with a spacious garden of 1922 sq.m. in Labin area, 5 km from the sea! Total area is 220 sq.m. Land plot 1922 sq.m.

It is located at the end of a quiet street near all shopping, cultural, educational and recreational facilities. In addition to the convenient location, the property is characterized by the spatial organization of the exterior and interior.

The living space is clearly defined and used to the maximum. It extends through the ground floor and first floor and consists of two residential units.

On the ground floor there is a residential unit consisting of a kitchen with a dining room and exit to a covered terrace, three bedrooms, two of which require decoration, two bathrooms and a hallway.