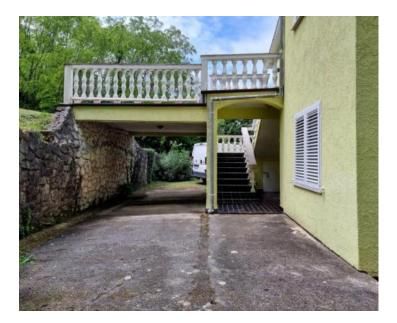

The living space is clearly defined and used to the maximum. It extends through the ground floor and first floor and consists of two residential units.

On the ground floor there is a residential unit consisting of a kitchen with a dining room and exit to a covered terrace, three bedrooms, two of which require decoration, two bathrooms and a hallway.

On the first floor there is a residential unit consisting of a kitchen, dining room and living room with access to a covered terrace, two bedrooms, two bathrooms and a hallway.

The spacious well-kept garden is enriched with fruit trees and Mediterranean plants and offers peace, privacy and a view of the surroundings.