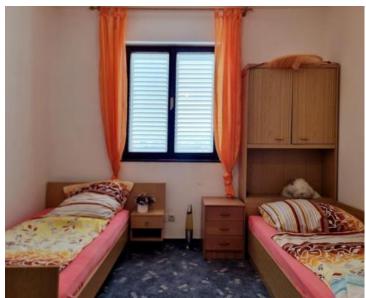

The living space is clearly defined and used to the maximum. It extends through the ground floor and first floor and consists of two residential units.

On the ground floor there is a residential unit consisting of a kitchen with a dining room and exit to a covered terrace, three bedrooms, two of which require decoration, two bathrooms and a hallway.

On the first floor there is a residential unit consisting of a kitchen, dining room and living room with access to a covered terrace, two bedrooms, two bathrooms and a hallway.

The spacious well-kept garden is enriched with fruit trees and Mediterranean plants and offers peace, privacy and a view of the surroundings.