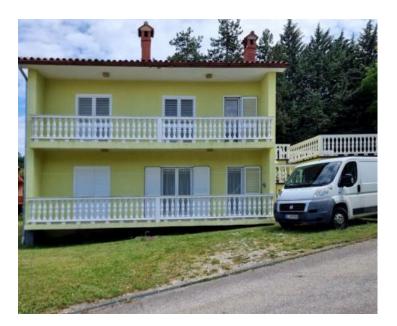

The living space is clearly defined and used to the maximum. It extends through the ground floor and first floor and consists of two residential units.

On the ground floor there is a residential unit consisting of a kitchen with a dining room and exit to a covered terrace, three bedrooms, two of which require decoration, two bathrooms and a hallway.

On the first floor there is a residential unit consisting of a kitchen, dining room and living room with access to a covered terrace, two bedrooms, two bathrooms and a hallway.

The spacious well-kept garden is enriched with fruit trees and Mediterranean plants and offers peace, privacy and a view of the surroundings.