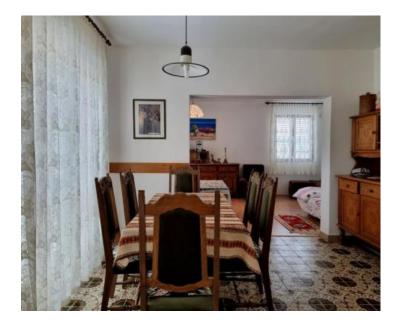

The living space is clearly defined and used to the maximum. It extends through the ground floor and first floor and consists of two residential units.

On the ground floor there is a residential unit consisting of a kitchen with a dining room and exit to a covered terrace, three bedrooms, two of which require decoration, two bathrooms and a hallway.

On the first floor there is a residential unit consisting of a kitchen, dining room and living room with access to a covered terrace, two bedrooms, two bathrooms and a hallway.

The spacious well-kept garden is enriched with fruit trees and Mediterranean plants and offers peace, privacy and a view of the surroundings.