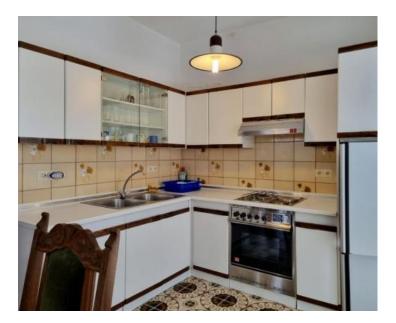

The living space is clearly defined and used to the maximum. It extends through the ground floor and first floor and consists of two residential units.

On the ground floor there is a residential unit consisting of a kitchen with a dining room and exit to a covered terrace, three bedrooms, two of which require decoration, two bathrooms and a hallway.

On the first floor there is a residential unit consisting of a kitchen, dining room and living room with access to a covered terrace, two bedrooms, two bathrooms and a hallway.

The spacious well-kept garden is enriched with fruit trees and Mediterranean plants and offers peace, privacy and a view of the surroundings.